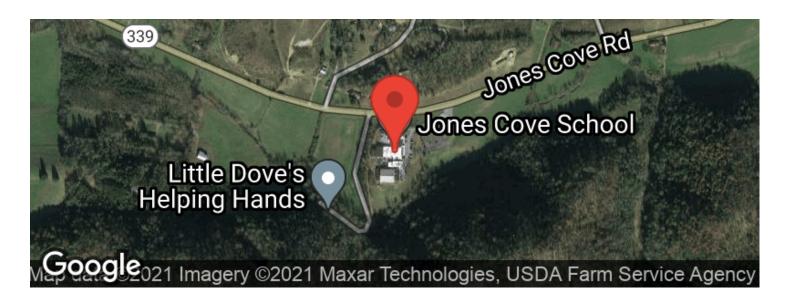

#### **Property Website**

https://www.mossyoakproperties.com/property/incred45-01-acre-tract-over-looking-the-great-smokey-mountains-national-park-sevier-tennessee/21728/









#### **PROPERTY DESCRIPTION**

Beautiful tract of land near Cosby, Tennessee in Sevier County, Located 15 minutes to both Gatlinburg and Sevierville. The property has small field area on the lower portion of the property complete with a creek and old barn. The upper portion of the property have surreal views of The Great Smokey Mountian National Park. There is electric at the road. Zones A-1. Buyers agent to verify all pertinent information.

For more information contact:

Chris Dowdy- Affiliate broker 615-506-0776.

cdowdy@mossyoakproperties.com

















## **Locator Maps**







## **Aerial Maps**







## LISTING REPRESENTATIVE

For more information contact:



Representative

Chris Dowdy

Mobile

(615) 506-0776

**Email** 

cdowdy@mossyoakproperties.com

**Address** 

714 'A" Donelson Pkwy

City / State / Zip Dover, TN 37058

| <b>NOTES</b> |  |  |  |
|--------------|--|--|--|
|              |  |  |  |
|              |  |  |  |
|              |  |  |  |
|              |  |  |  |
|              |  |  |  |
| _            |  |  |  |
|              |  |  |  |
|              |  |  |  |
|              |  |  |  |



| <u>NOTES</u> |  |  |  |
|--------------|--|--|--|
|              |  |  |  |
|              |  |  |  |
|              |  |  |  |
|              |  |  |  |
|              |  |  |  |
|              |  |  |  |
|              |  |  |  |
|              |  |  |  |
|              |