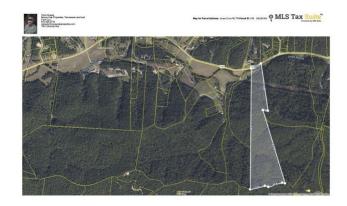

## **Aerial Maps**

#### **PROPERTY DESCRIPTION**

Beautiful tract of land near Cosby, Tennessee in Sevier County, Located 15 minutes to both Gatlinburg and Sevierville. The property has small field area on the lower portion of the property complete with a creek and old barn. The upper portion of the property have surreal views of The Great Smokey Mountian National Park. There is electric at the road. Zones A-1. Buyers agent to verify all pertinent information.