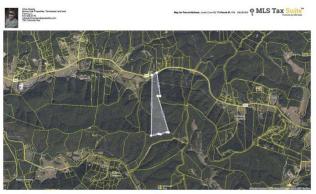

## **Locator Maps**

#### **PROPERTY DESCRIPTION**

Beautiful tract of land near Cosby, Tennessee in Sevier County, Located 15 minutes to both Gatlinburg and Sevierville. The property has small field area on the lower portion of the property complete with a creek and old barn. The upper portion of the property have surreal views of The Great Smokey Mountian National Park. There is electric at the road. Zones A-1. Buyers agent to verify all pertinent information.