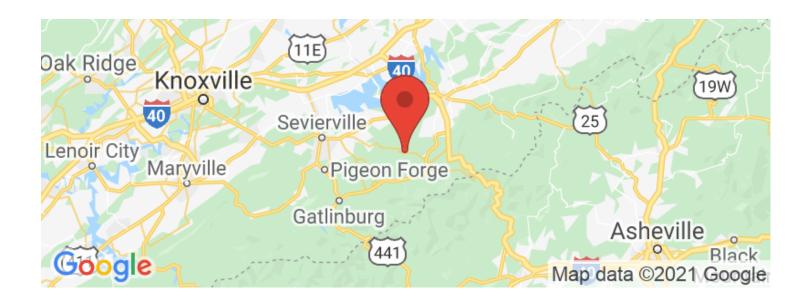

0

**Price** 

\$149,000

#### **Property Website**

https://www.mossyoakproperties.com/property/incred45-01-acre-tract-over-looking-the-great-smokey-mountains-national-park-sevier-tennessee/21728/









#### **PROPERTY DESCRIPTION**

Beautiful tract of land near Cosby, Tennessee in Sevier County, Located 15 minutes to both Gatlinburg and Sevierville. The property has small field area on the lower portion of the property complete with a creek and old barn. The upper portion of the property have surreal views of The Great Smokey Mountian National Park. There is electric at the road. Zones A-1. Buyers agent to verify all pertinent information.

For more information contact:

Chris Dowdy- Affiliate broker 615-506-0776.

cdowdy@mossyoakproperties.com

















## **Locator Maps**







## **Aerial Maps**







## LISTING REPRESENTATIVE

For more information contact:



Representative

Chris Dowdy

Mobile

(615) 506-0776

**Email** 

cdowdy@mossyoakproperties.com

**Address** 

714 'A" Donelson Pkwy

City / State / Zip Dover, TN 37058

| <b>NOTES</b> |  |  |  |
|--------------|--|--|--|
|              |  |  |  |
|              |  |  |  |
|              |  |  |  |
|              |  |  |  |
|              |  |  |  |
| _            |  |  |  |
|              |  |  |  |
|              |  |  |  |
|              |  |  |  |



| <u>NOTES</u> |  |  |  |
|--------------|--|--|--|
|              |  |  |  |
|              |  |  |  |
|              |  |  |  |
|              |  |  |  |
|              |  |  |  |
|              |  |  |  |
|              |  |  |  |
|              |