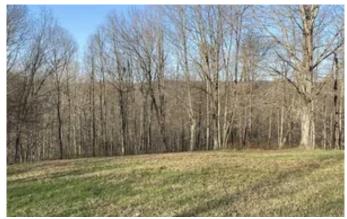

## **PROPERTY DESCRIPTION**

The beautiful lot is located in the Lakewood Ranches development on Kentucky Lake, North of Waverly, TN. It has a large open area home site area thats flat to gently sloping and is partially wooded with mature hardwood timber. This lot is just over a mile from the boat ramp at Eagle Bay Marina. Archery hunting is permitted on your lot. This is a great location for a retirement, weekend or forever home. HOA fee is \$500 annually.