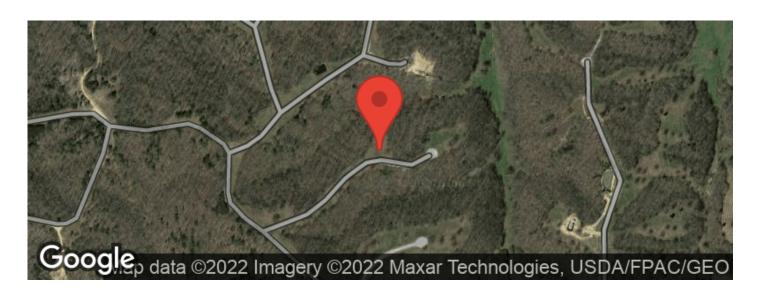

# **Aerial Maps**

## **PROPERTY DESCRIPTION**

The beautiful lot is located in the Lakewood Ranches development on Kentucky Lake, North of Waverly, TN. It has a large open area home site area thats flat to gently sloping and is partially wooded with mature hardwood timber. This lot is just over a mile from the boat ramp at Eagle Bay Marina. Archery hunting is permitted on your lot. This is a great location for a retirement, weekend or forever home. HOA fee is \$500 annually.