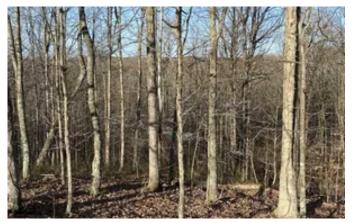

## **PROPERTY DESCRIPTION**

The beautiful lot is located in the Lakewood Ranches development on Kentucky Lake, North of Waverly, TN. It has a large open area home site area thats flat to gently sloping and is partially wooded with mature hardwood timber. This lot is just over a mile from the boat ramp at Eagle Bay Marina. Archery hunting is permitted on your lot. This is a great location for a retirement, weekend or forever home. HOA fee is \$500 annually.