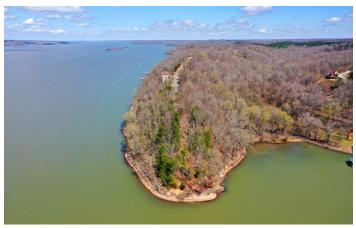

## **PROPERTY DESCRIPTION**

THIS LOT IS A MUST SEE!!! This amazing lot is a one of a kind. A three acre peninsula on the edge of Eagle Bay and Kentucky Lake. The property sits above the lake offering about 200 degrees of lake and water front property, offering views up and down the Tennessee River for miles. This tract also has a deeded boat dock permit from the Tennessee Valley Authority. The views are breathtaking. It's located across the bay from Eagle Bay Marina. There are a few suitable building sites on the property.

## **Aerial Maps**