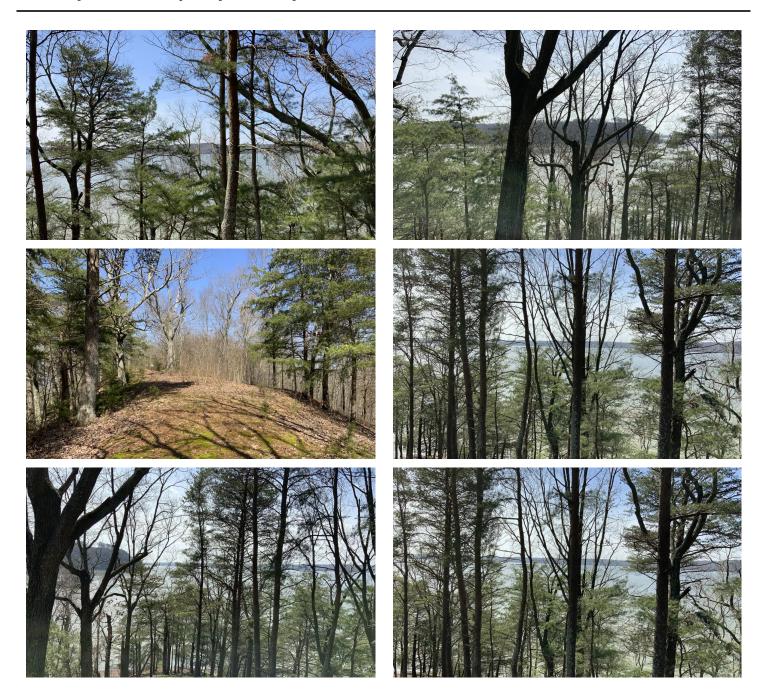

## **PROPERTY DESCRIPTION**

THIS LOT IS A MUST SEE!!! This amazing lot is a one of a kind. A three acre peninsula on the edge of Eagle Bay and Kentucky Lake. The property sits above the lake offering about 200 degrees of lake and water front property, offering views up and down the Tennessee River for miles. This tract also has a deeded boat dock permit from the Tennessee Valley Authority. The views are breathtaking. It's located across the bay from Eagle Bay Marina. There are a few suitable building sites on the property.