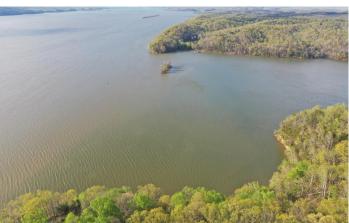

## **PROPERTY DESCRIPTION**

THIS LOT IS A MUST SEE!!! This amazing lot is a one of a kind. A three acre peninsula on the edge of Eagle Bay and Kentucky Lake. The property sits above the lake offering about 200 degrees of lake and water front property, offering views up and down the Tennessee River for miles. This tract also has a deeded boat dock permit from the Tennessee Valley Authority. The views are breathtaking. It's located across the bay from Eagle Bay Marina. There are a few suitable building sites on the property.