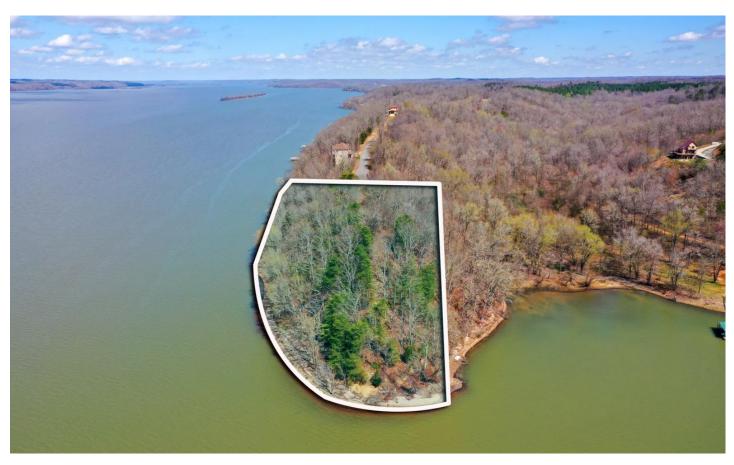

## **PROPERTY DESCRIPTION**

THIS LOT IS A MUST SEE!!! This amazing lot is a one of a kind. A three acre peninsula on the edge of Eagle Bay and Kentucky Lake. The property sits above the lake offering about 200 degrees of lake and water front property, offering views up and down the Tennessee River for miles. This tract also has a deeded boat dock permit from the Tennessee Valley Authority. The views are breathtaking. It's located across the bay from Eagle Bay Marina. There are a few suitable building sites on the property.

## **Aerial Maps**