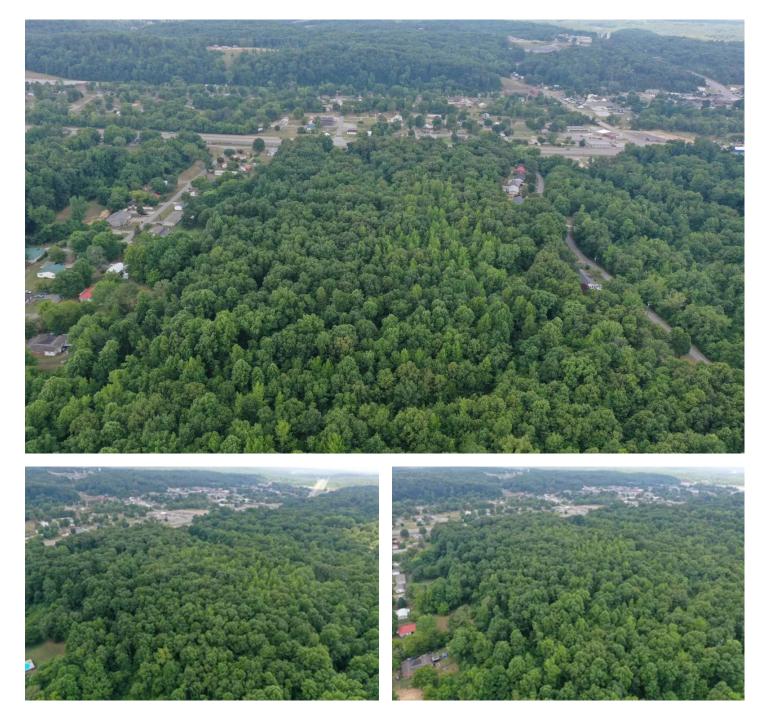

### Timber Covered 18.14 Acre tract near Waverly, TN Waverly, TN / Humphreys County

### **PROPERTY DESCRIPTION**

The beautiful 18.14 acre, hardwood timber covered located just north of Highway 70, directly across from downtown Waverly. The property is perfect for a development. There are 3 deeded access easements for the property. The westen portion of the property is very level from north to south. No portion of the property is in the flood plain.