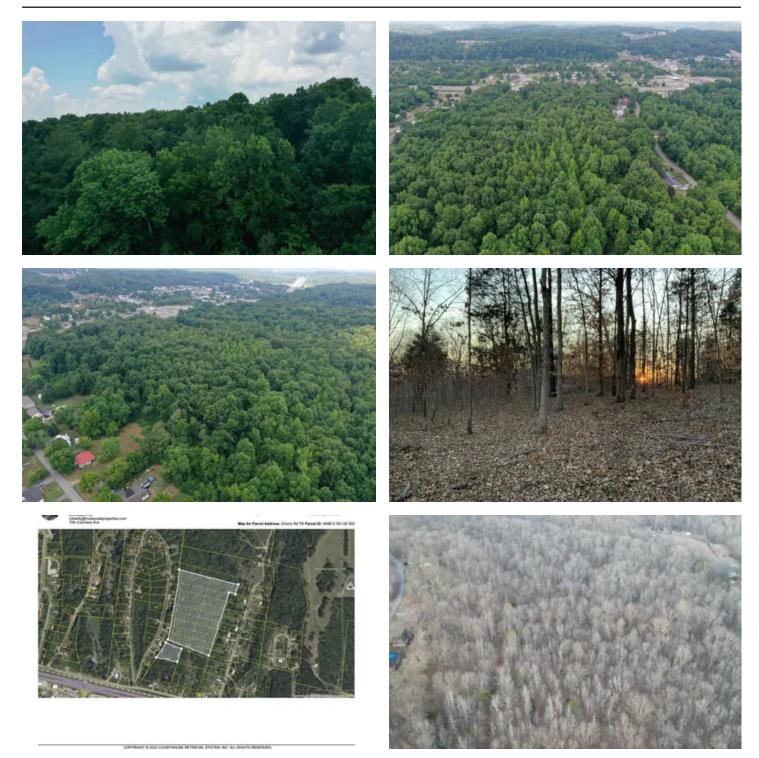

### **PROPERTY DESCRIPTION**

The beautiful 18.14 acre, hardwood timber covered located just north of Highway 70, directly across from downtown Waverly. The property is perfect for a development. There are 3 deeded access easements for the property. The westen portion of the property is very level from north to south. No portion of the property is in the flood plain.