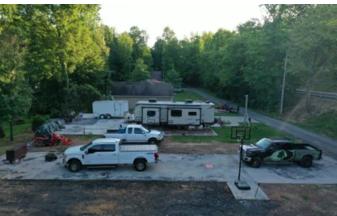

# **PROPERTY DESCRIPTION**

Beautiful Kentucky Lake lot in Stewart, Tennesse with a boat dock in already in place! The lot itself is partially shaded and has a concrete slab the was from the previous home that was destroyed by fire last fall. This lot is a must see! It's located minutes from the Danville Ferry on Kentucky Lake. The price is for the lot only, camper in the photos does not come with the property. The lot has power, city water and septic already in place and with two LP tanks.