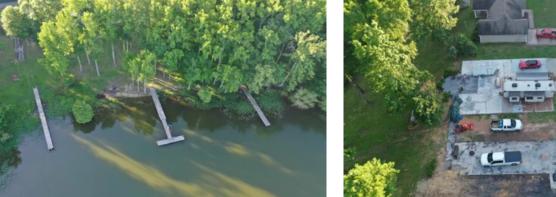

# **PROPERTY DESCRIPTION**

Beautiful Kentucky Lake lot in Stewart, Tennesse with a boat dock in already in place! The lot itself is partially shaded and has a concrete slab the was from the previous home that was destroyed by fire last fall. This lot is a must see! It's located minutes from the Danville Ferry on Kentucky Lake. The price is for the lot only, camper in the photos does not come with the property. The lot has power, city water and septic already in place and with two LP tanks.