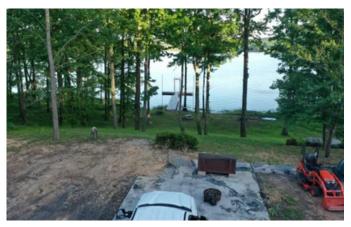

# **PROPERTY DESCRIPTION**

Beautiful Kentucky Lake lot in Stewart, Tennesse with a boat dock in already in place! The lot itself is partially shaded and has a concrete slab the was from the previous home that was destroyed by fire last fall. This lot is a must see! It's located minutes from the Danville Ferry on Kentucky Lake. The price is for the lot only, camper in the photos does not come with the property. The lot has power, city water and septic already in place and with two LP tanks.