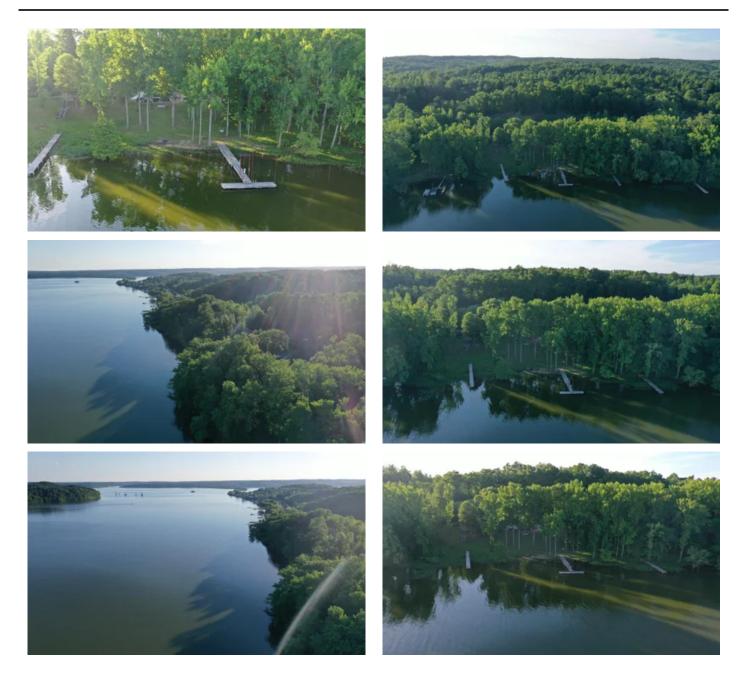

# **PROPERTY DESCRIPTION**

Beautiful Kentucky Lake lot in Stewart, Tennesse with a boat dock in already in place! The lot itself is partially shaded and has a concrete slab the was from the previous home that was destroyed by fire last fall. This lot is a must see! It's located minutes from the Danville Ferry on Kentucky Lake. The price is for the lot only, camper in the photos does not come with the property. The lot has power, city water and septic already in place and with two LP tanks.