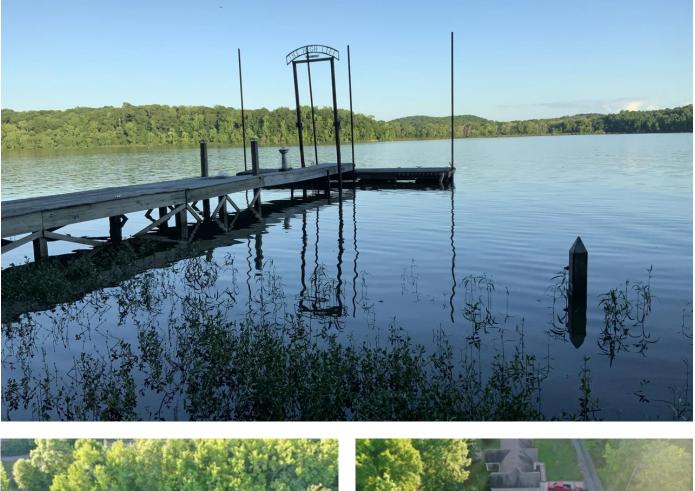

### Beautiful Lakefront Lot on Kentucky Lake in Stewart, TN! Stewart, TN / Houston County

# **PROPERTY DESCRIPTION**

Beautiful Kentucky Lake lot in Stewart, Tennesse with a boat dock in already in place! The lot itself is partially shaded and has a concrete slab the was from the previous home that was destroyed by fire last fall. This lot is a must see! It's located minutes from the Danville Ferry on Kentucky Lake. The price is for the lot only, camper in the photos does not come with the property. The lot has power, city water and septic already in place and with two LP tanks.