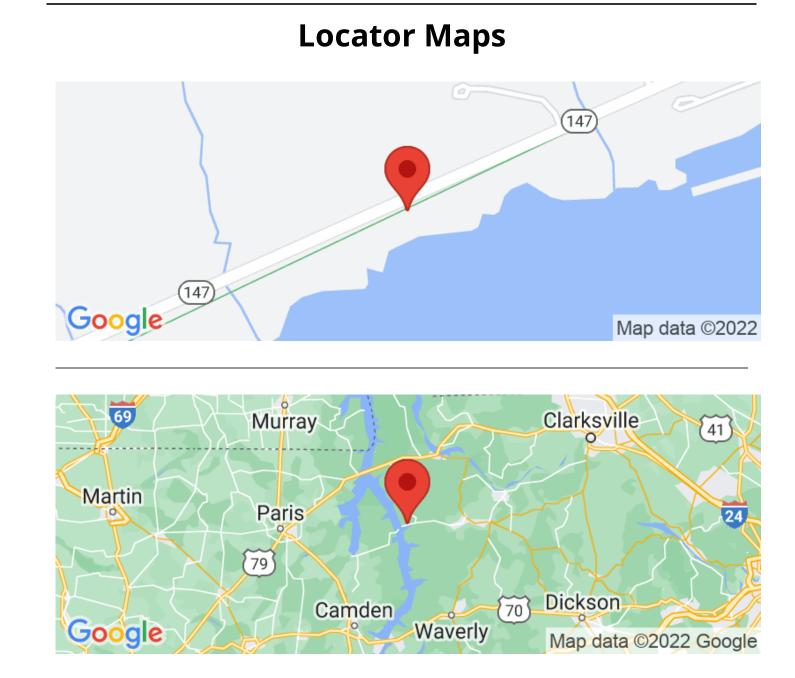

# **Aerial Maps**

# **SUMMARY**

**Address** 135 Southernaire Loop

**City, State Zip** Stewart, TN 37175

**County** Houston County

**Type** Lakefront

Latitude / Longitude 36.309973 / -87.930508

**Taxes (Annually)** 420

**Acreage** 0.340