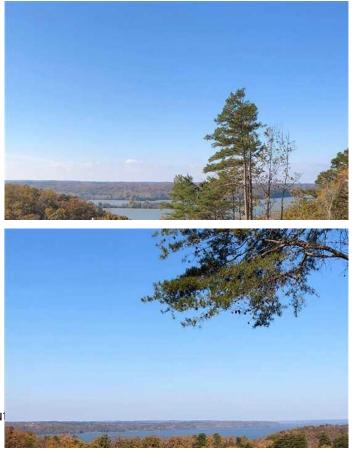

# **PROPERTY DESCRIPTION**

Large Lakeview lot with breath taking views of the Tennessee River and Kentucky Lake! The beautiful 9.82 acre lot is located in the gated Summit area of Lakewood Ranches development. Perfect for building a multi level home, power is at the road. The lot is less than a five minute drive down to Eagle Bay marina, white sand beach and boat ramp. Lakewood Ranches Includes a large common area with a community pavilion for family gatherings. Archery Hunting is also allowed within your property.