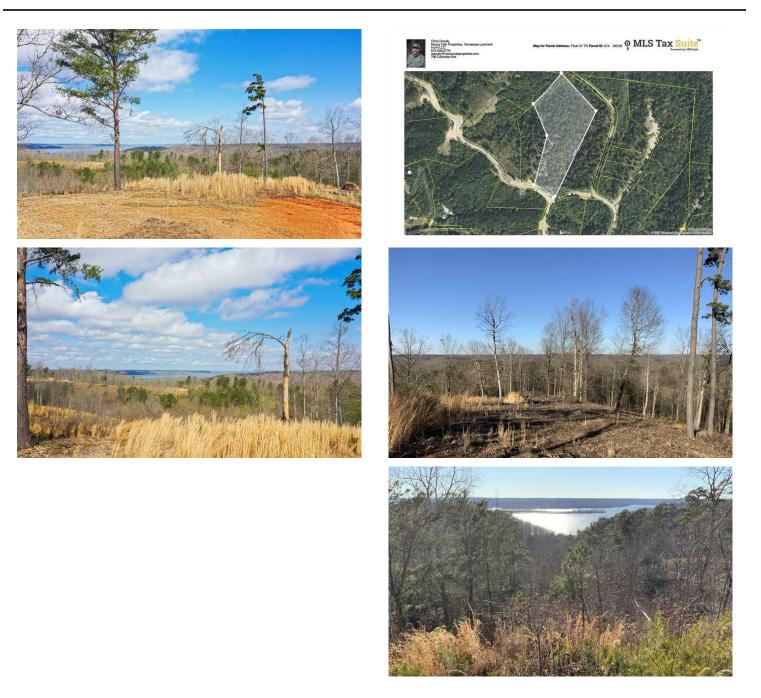

# **PROPERTY DESCRIPTION**

Large Lakeview lot with breath taking views of the Tennessee River and Kentucky Lake! The beautiful 9.82 acre lot is located in the gated Summit area of Lakewood Ranches development. Perfect for building a multi level home, power is at the road. The lot is less than a five minute drive down to Eagle Bay marina, white sand beach and boat ramp. Lakewood Ranches Includes a large common area with a community pavilion for family gatherings. Archery Hunting is also allowed within your property.

# **Aerial Maps**