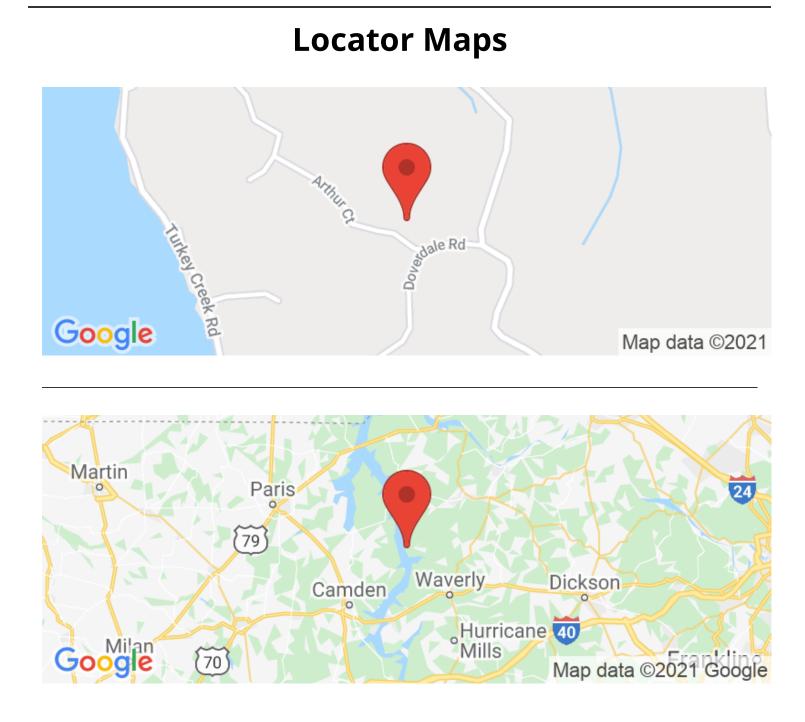

# **SUMMARY**

Address 0 Float Drive

**City, State Zip** Waverly, TN 37185

**County** Humphreys County

**Type** Residential Property

Latitude / Longitude 36.1931 / -87.9229

**Acreage** 9.820

**Price** \$65,000

# **PROPERTY DESCRIPTION**

Large Lakeview lot with breath taking views of the Tennessee River and Kentucky Lake! The beautiful 9.82 acre lot is located in the gated Summit area of Lakewood Ranches development. Perfect for building a multi level home, power is at the road. The lot is less than a five minute drive down to Eagle Bay marina, white sand beach and boat ramp. Lakewood Ranches Includes a large common area with a community pavilion for family gatherings. Archery Hunting is also allowed within your property.