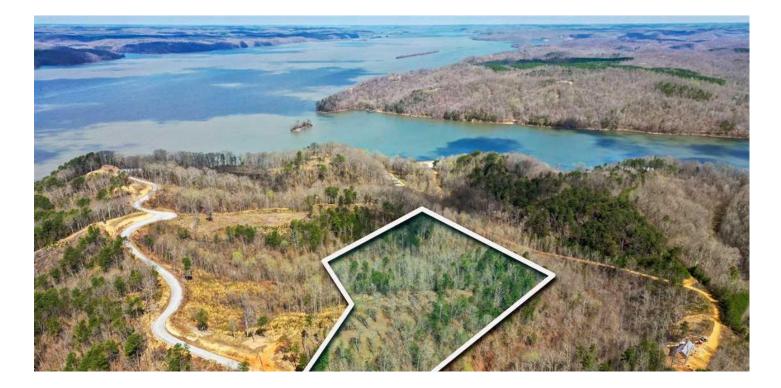

Beautiful 9.82 lot over looking Kentucky Lake in Humphreys County Tennessee! 0 Float Drive Waverly, TN 37185

\$65,000 9.820 +/- acres Humphreys County

# **PROPERTY DESCRIPTION**

Large Lakeview lot with breath taking views of the Tennessee River and Kentucky Lake! The beautiful 9.82 acre lot is located in the gated Summit area of Lakewood Ranches development. Perfect for building a multi level home, power is at the road. The lot is less than a five minute drive down to Eagle Bay marina, white sand beach and boat ramp. Lakewood Ranches Includes a large common area with a community pavilion for family gatherings. Archery Hunting is also allowed within your property.

# **Aerial Maps**