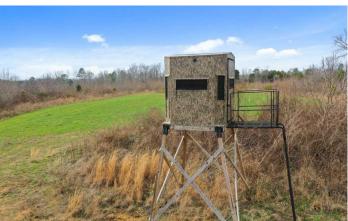

The property has been managed extensively in the 7 years since its original purchase. The results have been a vastly improved deer heard with higher quality genetics. The fresh flowing creek water throughout the property, strategically placed food plots, fertile valley soil and various types of whitetail habitat, make the this property idea to grow large deer. The property also includes a fully furnished cabin, 4 large box blinds, two of them are shadow hunter blinds, ladder stands and several feeders. The term "hunters paradise" is greatly over used in featured hunting properties, but you will be hard pressed to find a better turn key property than this one.