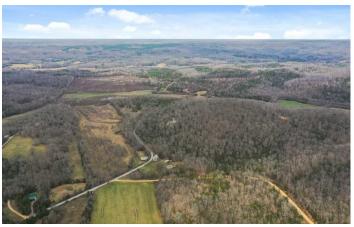

301 Acre Property with home like cabin located in Wayne County, Tennessee! 2308 Doll Conway Road Clifton, TN 38450

\$895,000 301 +/- acres Wayne County









#### **SUMMARY**

**Address** 

2308 Doll Conway Road

City, State Zip

Clifton, TN 38450

County

Wayne County

Type

Farms, Recreational Land, Residential Property

Latitude / Longitude

35.4170 / -87.9422

**Dwelling Square Feet** 

1700

**Bedrooms / Bathrooms** 

3/2

**Acreage** 

301

**Price** 

\$895,000

#### **Property Website**

https://www.mossyoakproperties.com/property/3 01-acre-property-with-home-like-cabin-located-in-wayne-county-tennessee-wayne-tennessee/18667/









**MORE INFO ONLINE:** 

www.moptennessee.com

#### **PROPERTY DESCRIPTION**

301 Acres with custom home located in Clifton, TN. The rustic remains of an old homestead sits among the managed fields of the property. Complete with a like new furnished cabin. This tract of land has diligently been managed for Trophy Whitetail and Easter Wild Turkey hunting for several years. Located a mile from "The Bear" golf course at Ross Creek Landing, the golf course was deigned by the legendary Jack Nicklaus. In addition, the property is only minutes from the Tennessee River. Fields, food plots, feeders, box blinds and hardwood timber located throughout the property. Ridges, a fertile valley and beautiful year round creek complete this property.

The property has been managed extensively in the 7