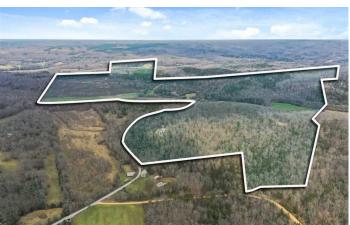

301 Acre Property with home like cabin located in Wayne County, Tennessee! 2308 Doll Conway Road Clifton, TN 38450

\$895,000 301 +/- acres Wayne County









#### **SUMMARY**

**Address** 

2308 Doll Conway Road

City, State Zip

Clifton, TN 38450

County

Wayne County

Type

Farms, Recreational Land, Residential Property

Latitude / Longitude

35.4170 / -87.9422

**Dwelling Square Feet** 

1700

**Bedrooms / Bathrooms** 

3/2

**Acreage** 

301

**Price** 

\$895,000

#### **Property Website**

https://www.mossyoakproperties.com/property/3 01-acre-property-with-home-like-cabin-located-in-wayne-county-tennessee-wayne-tennessee/18667/









**MORE INFO ONLINE:** 

www.moptennessee.com

#### **PROPERTY DESCRIPTION**

301 Acres with custom home located in Clifton, TN. The rustic remains of an old homestead sits among the managed fields of the property. Complete with a like new furnished cabin. This tract of land has diligently been managed