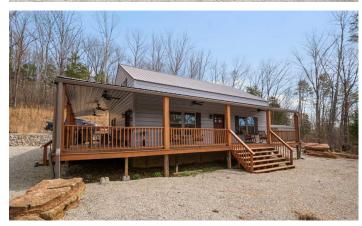

#### **PROPERTY DESCRIPTION**

301 Acres with custom home located in Clifton, TN. The rustic remains of an old homestead sits among the managed fields of the property. Complete with a like new furnished cabin. This tract of land has diligently been managed for Trophy Whitetail and Easter Wild Turkey hunting for several years. Located a mile from "The Bear" golf course at Ross Creek Landing, the golf course was deigned by the legendary Jack Nicklaus. In addition, the property is only minutes from the Tennessee River. Fields, food plots, feeders, box blinds and hardwood timber located throughout the property. Ridges, a fertile valley and beautiful year round creek complete this property.

The property has been managed extensively in the 7 years since its original purchase. The results have been a vastly improved deer heard with higher quality genetics. The fresh flowing creek water throughout the property, strategically placed food plots, fertile valley soil and various types of whitetail habitat, make the this property idea to grow large deer. The property also includes a fully furnished cabin, 4 large box blinds, two of them are shadow hunter blinds, ladder stands and several feeders. The term "hunters paradise" is greatly over used in featured hunting properties, but you will be hard pressed to find a better turn key property than this one.