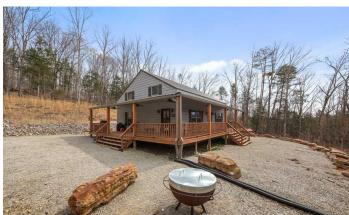

#### **PROPERTY DESCRIPTION**

301 Acres with custom home located in Clifton, TN. The rustic remains of an old homestead sits among the managed fields of the property. Complete with a like new furnished cabin. This tract of land has diligently been managed for Trophy Whitetail and Easter Wild Turkey hunting for several years. Located a mile from "The Bear" golf course at Ross Creek Landing, the golf course was deigned by the legendary Jack Nicklaus. In addition, the property is only minutes from the Tennessee River. Fields, food plots, feeders, box blinds and hardwood timber located throughout the property. Ridges, a fertile valley and beautiful year round creek complete this property.

The property has been managed extensively in the 7 years since its original purchase. The results have been a vastly improved deer heard with higher quality genetics. The fresh flowing creek water throughout the property, strategically placed food plots, fertile valley soil and various types of whitetail habitat, make the this property idea to grow large deer. The property also includes a fully furnished cabin, 4 large box blinds, two of them are shadow hunter blinds, ladder stands and several feeders. The term "hunters paradise" is greatly over used in featured hunting properties, but you will be hard pressed to find a better turn key property than this one.