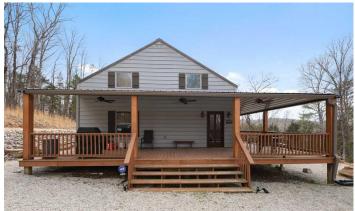

#### **PROPERTY DESCRIPTION**

301 Acres with custom home located in Clifton, TN. The rustic remains of an old homestead sits among the managed fields of the property. Complete with a like new furnished cabin. This tract of land has diligently been managed for Trophy Whitetail and Easter Wild Turkey hunting for several years. Located a mile from "The Bear" golf course at Ross Creek Landing, the golf course was deigned by the legendary Jack Nicklaus. In addition, the property is only minutes from the Tennessee River. Fields, food plots, feeders, box blinds and hardwood timber located throughout the property. Ridges, a fertile valley and beautiful year round creek complete this property.

The property has been managed extensively in the 7 years since its original purchase. The results have been a vastly improved deer heard with higher quality genetics. The fresh flowing creek water throughout the property, strategically placed food plots, fertile valley soil and various types of whitetail habitat, make the this property idea to grow large deer. The property also includes a fully furnished cabin, 4 large box blinds, two of them are shadow hunter blinds, ladder stands and several feeders. The term "hunters paradise" is greatly over used in featured hunting properties, but you will be hard pressed to find a better turn key property than this one.