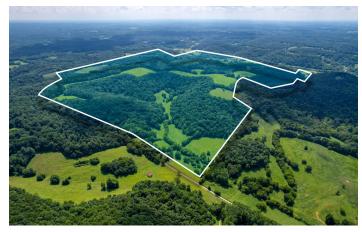

Pristine 254.3 Acres in Giles County, Tennessee 360 Muck Hollow Road Pulaski, TN 38478

\$2,592,740 254.300 +/- acres Giles County









## **SUMMARY**

**Address** 

360 Muck Hollow Road

City, State Zip

Pulaski, TN 38478

County

**Giles County** 

Type

Farms, Hunting Land, Undeveloped Land

Latitude / Longitude

35.2022567 / -87.1103451

Taxes (Annually)

1173

**Acreage** 

254.300

**Price** 

\$2,592,740

#### **Property Website**

https://www.mossyoakproperties.com/property/pristine-254-3-acres-in-giles-county-tennessee-gilestennessee/21297/









#### PROPERTY DESCRIPTION

Privacy, beauty and convenience! This breathtaking farm is located only 6 miles from downtown Pulaski. The Entrance to the property is at the end of a paved, dead end road with immediate access to city water and electricity. Approximately 500 feet of road frontage. There are several areas that would make beautiful homesites. A large poo