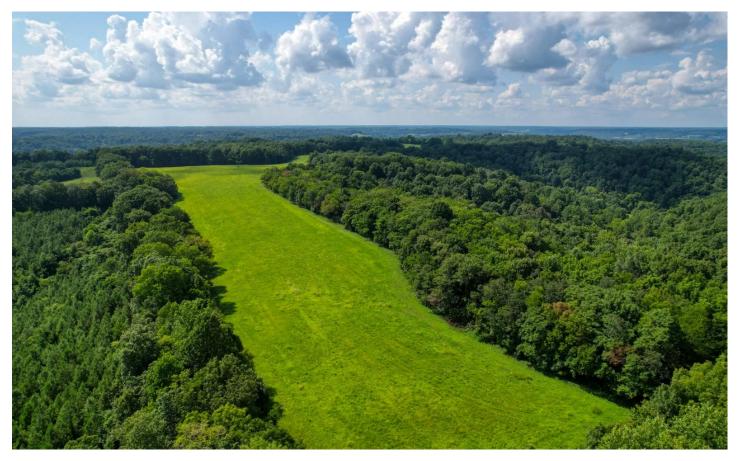

#### PROPERTY DESCRIPTION

Privacy, beauty and convenience! This breathtaking farm is located only 6 miles from downtown Pulaski. The Entrance to the property is at the end of a paved, dead end road with immediate access to city water and electricity. Approximately 500 feet of road frontage. There are several areas that would make beautiful homesites. A large pooling spring flows year round. Lush fields could be used for row crop, pasture land or a private airstrip. The road system throughout the property is well maintained. Excellent Whitetail deer and Eastern Wild turkey hunting. There is an estimated 100 acres of open ground on this farm that offers revenue earning potential. Giles County is home to some of the finest turkey hunting in Tennessee, it's also known for its excellent whitetail hunting. For more information contact affiliate broker: Chris Dowdy 615-506-0776 cdowdy@mossyoakproperties.com