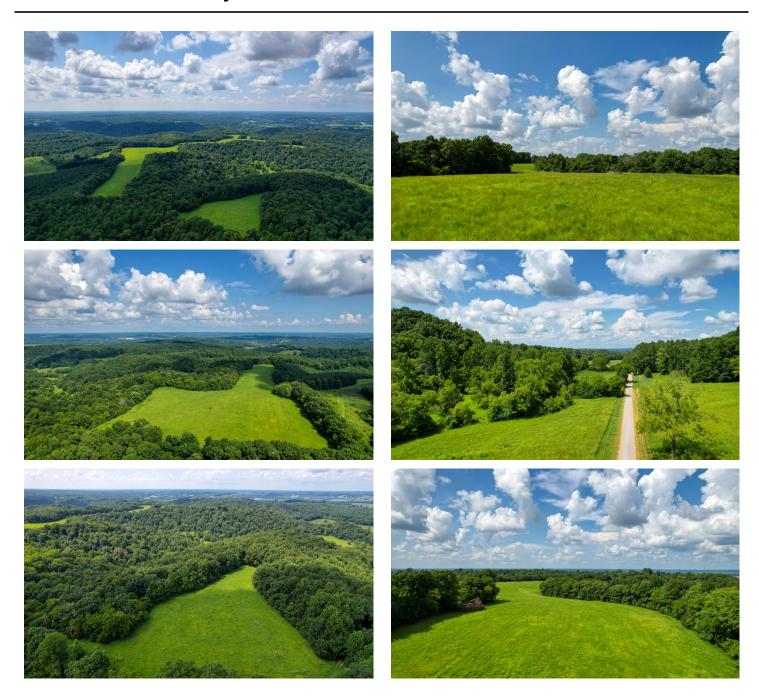

#### PROPERTY DESCRIPTION

Privacy, beauty and convenience! This breathtaking farm is located only 6 miles from downtown Pulaski. The Entrance to the property is at the end of a paved, dead end road with immediate access to city water and electricity. Approximately 500 feet of road frontage. There are several areas that would make beautiful homesites. A large pooling spring flows year round. Lush fields could be used for row crop, pasture land or a private airstrip. The road system throughout the property is well maintained. Excellent Whitetail deer and Eastern Wild turkey hunting. There is an estimated 100 acres of open ground on this farm that offers revenue earning potential. Giles County is home to some of the finest turkey hunting in Tennessee, it's also known for its excellent whitetail hunting. For more information contact affiliate broker: Chris Dowdy 615-506-0776 cdowdy@mossyoakproperties.com

## **Aerial Maps**