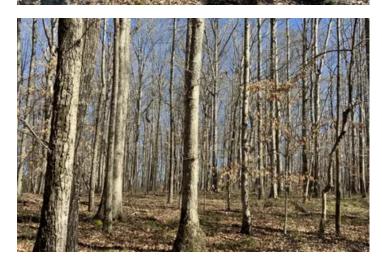

### **PROPERTY DESCRIPTION**

This very private 280-acre property is an absolute dream for any outdoorsman. It is located at the end of a dead-end road. The property has a mix of hardwood woodlands, white oak, red oak, and softwoods like cedar and pines, with one large open field, a smaller field, and several open areas that can be used as food plots. The property also has a small stocked lake and several creeks that make their way throughout the property. Several areas could be a potential homesite, cabin, or barndo/ shop location. Power is located less than 100 yards from the property's entrance. Whitetail, Eastern Wild turkey, and small game are abundant throughout the property. A well-maintained road system runs through the central portion of the property's interior.