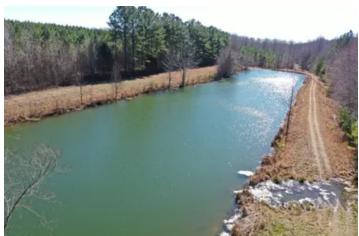

### **PROPERTY DESCRIPTION**

This very private 280-acre property is an absolute dream for any outdoorsman. It is located at the end of a dead-end road. The property has a mix of hardwood woodlands, white oak, red oak, and softwoods like cedar and pines, with one large open field, a smaller field, and several open areas that can be used as food plots. The property also has a small stocked lake and several creeks that make their way throughout the property. Several areas could be a potential homesite, cabin, or barndo/ shop location. Power is located less than 100 yards from the property's entrance. Whitetail, Eastern Wild turkey, and small game are abundant throughout the property. A well-maintained road system runs through the central portion of the property's interior.