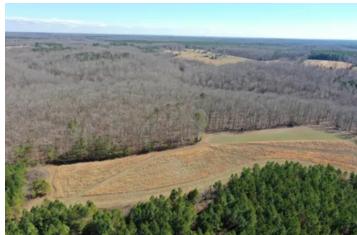

### **PROPERTY DESCRIPTION**

This very private 280-acre property is an absolute dream for any outdoorsman. It is located at the end of a dead-end road. The property has a mix of hardwood woodlands, white oak, red oak, and softwoods like cedar and pines, with one large open field, a smaller field, and several open areas that can be used as food plots. The property also has a small stocked lake and several creeks that make their way throughout the property. Several areas could be a potential homesite, cabin, or barndo/ shop location. Power is located less than 100 yards from the property's entrance. Whitetail, Eastern Wild turkey, and small game are abundant throughout the property. A well-maintained road system runs through the central portion of the property's interior.