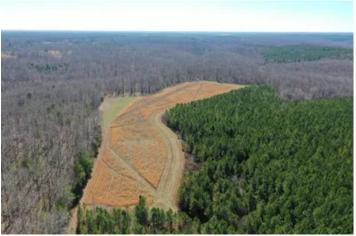

### **PROPERTY DESCRIPTION**

This very private 280-acre property is an absolute dream for any outdoorsman. It is located at the end of a dead-end road. The property has a mix of hardwood woodlands, white oak, red oak, and softwoods like cedar and pines, with one large open field, a smaller field, and several open areas that can be used as food plots. The property also has a small stocked lake and several creeks that make their way throughout the property. Several areas could be a potential homesite, cabin, or barndo/ shop location. Power is located less than 100 yards from the property's entrance. Whitetail, Eastern Wild turkey, and small game are abundant throughout the property. A well-maintained road system runs through the central portion of the property's interior.