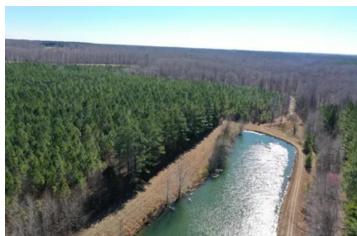

### **PROPERTY DESCRIPTION**

This very private 280-acre property is an absolute dream for any outdoorsman. It is located at the end of a dead-end road. The property has a mix of hardwood woodlands, white oak, red oak, and softwoods like cedar and pines, with one large open field, a smaller field, and several open areas that can be used as food plots. The property also has a small stocked lake and several creeks that make their way throughout the property. Several areas could be a potential homesite, cabin, or barndo/ shop location. Power is located less than 100 yards from the property's entrance. Whitetail, Eastern Wild turkey, and small game are abundant throughout the property. A well-maintained road system runs through the central portion of the property's interior.