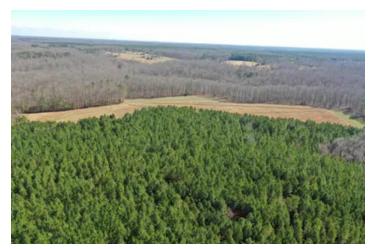

### **PROPERTY DESCRIPTION**

This very private 280-acre property is an absolute dream for any outdoorsman. It is located at the end of a dead-end road. The property has a mix of hardwood woodlands, white oak, red oak, and softwoods like cedar and pines, with one large open field, a smaller field, and several open areas that can be used as food plots. The property also has a small stocked lake and several creeks that make their way throughout the property. Several areas could be a potential homesite, cabin, or barndo/ shop location. Power is located less than 100 yards from the property's entrance. Whitetail, Eastern Wild turkey, and small game are abundant throughout the property. A well-maintained road system runs through the central portion of the property's interior.