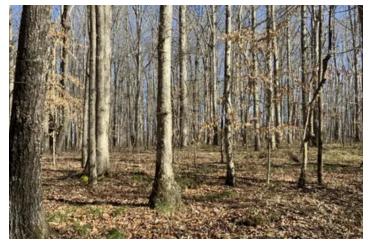

### **PROPERTY DESCRIPTION**

This very private 280-acre property is an absolute dream for any outdoorsman. It is located at the end of a dead-end road. The property has a mix of hardwood woodlands, white oak, red oak, and softwoods like cedar and pines, with one large open field, a smaller field, and several open areas that can be used as food plots. The property also has a small stocked lake and several creeks that make their way throughout the property. Several areas could be a potential homesite, cabin, or barndo/ shop location. Power is located less than 100 yards from the property's entrance. Whitetail, Eastern Wild turkey, and small game are abundant throughout the property. A well-maintained road system runs through the central portion of the property's interior.