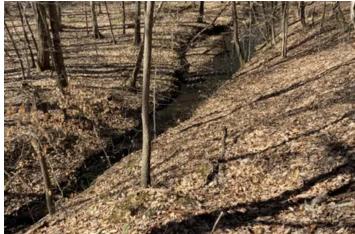

### **PROPERTY DESCRIPTION**

This very private 280-acre property is an absolute dream for any outdoorsman. It is located at the end of a dead-end road. The property has a mix of hardwood woodlands, white oak, red oak, and softwoods like cedar and pines, with one large open field, a smaller field, and several open areas that can be used as food plots. The property also has a small stocked lake and several creeks that make their way throughout the property. Several areas could be a potential homesite, cabin, or barndo/ shop location. Power is located less than 100 yards from the property's entrance. Whitetail, Eastern Wild turkey, and small game are abundant throughout the property. A well-maintained road system runs through the central portion of the property's interior.