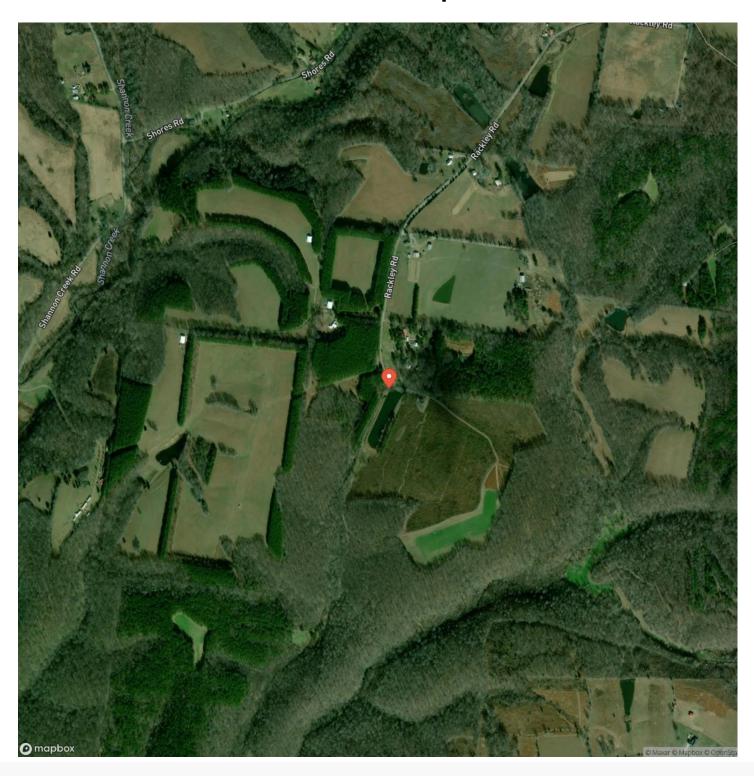

pines, with one large open field, a smaller field, and several open areas that can be used as food plots. The property also has a small stocked lake and several creeks that make their way throughout the property. Several areas could be a potential homesite, cabin, or barndo/ shop location. Power is located less than 100 yards from the property's entrance. Whitetail, Eastern Wild turkey, and small game are abundant throughout the property. A well-maintained road system runs through the central portion of the property's interior.

For more information contact:

Chris Dowdy

615-506-0776

cdowdy@mossyoakproperties.com



# 280 Acre Hunters Dream Property in Giles County, Tennessee! Goodspring, TN / Giles County















# **Locator Map**





# **Locator Map**





# **Satellite Map**





# 280 Acre Hunters Dream Property in Giles County, Tennessee! Goodspring, TN / Giles County

# LISTING REPRESENTATIVE For more information contact:



### Representative

Chris Dowdy

### Mobile

(615) 506-0776

### Office

(615) 879-8282

#### Email

cdowdy @mossyoak properties.com

### **Address**

714 "A" Donelson Pkwy

## City / State / Zip

Dover, TN 37058

| <u>NOTES</u> |  |  |  |
|--------------|--|--|--|
|              |  |  |  |
|              |  |  |  |
|              |  |  |  |
|              |  |  |  |
|              |  |  |  |
|              |  |  |  |
|              |  |  |  |
|              |  |  |  |
|              |  |  |  |
|              |  |  |  |
|              |  |  |  |
|              |  |  |  |
|              |  |  |  |
|              |  |  |  |
|