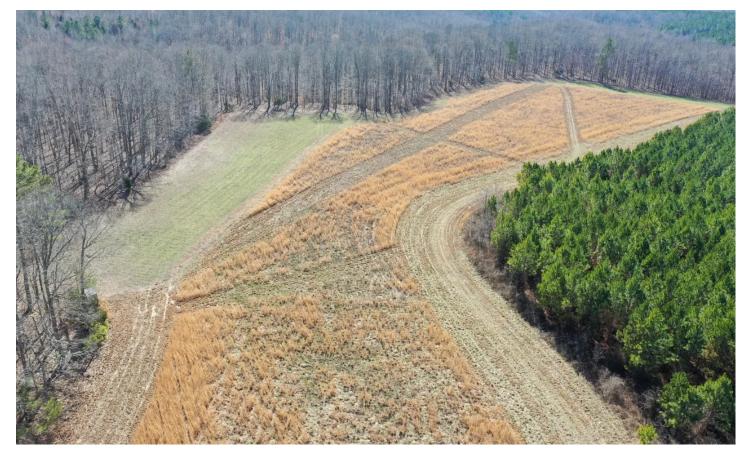

### **PROPERTY DESCRIPTION**

This very private 280-acre property is an absolute dream for any outdoorsman. It is located at the end of a dead-end road. The property has a mix of hardwood woodlands, white oak, red oak, and softwoods like cedar and pines, with one large open field, a smaller field, and several open areas that can be used as food plots. The property also has a small stocked lake and several creeks that make their way throughout the property. Several areas could be a potential homesite, cabin, or barndo/ shop location. Power is located less than 100 yards from the property's entrance. Whitetail, Eastern Wild turkey, and small game are abundant throughout the property. A well-maintained road system runs through the central portion of the property's interior.