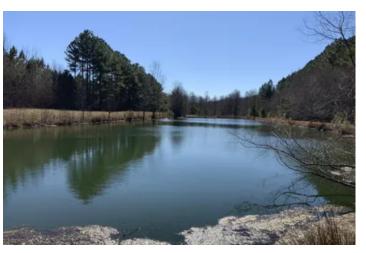

### **PROPERTY DESCRIPTION**

This very private 280-acre property is an absolute dream for any outdoorsman. It is located at the end of a dead-end road. The property has a mix of hardwood woodlands, white oak, red oak, and softwoods like cedar and pines, with one large open field, a smaller field, and several open areas that can be used as food plots. The property also has a small stocked lake and several creeks that make their way throughout the property. Several areas could be a potential homesite, cabin, or barndo/ shop location. Power is located less than 100 yards from the property's entrance. Whitetail, Eastern Wild turkey, and small game are abundant throughout the property. A well-maintained road system runs through the central portion of the property's interior.