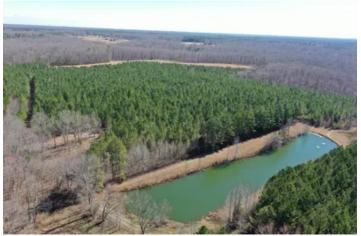

### **PROPERTY DESCRIPTION**

This very private 280-acre property is an absolute dream for any outdoorsman. It is located at the end of a dead-end road. The property has a mix of hardwood woodlands, white oak, red oak, and softwoods like cedar and pines, with one large open field, a smaller field, and several open areas that can be used as food plots. The property also has a small stocked lake and several creeks that make their way throughout the property. Several areas could be a potential homesite, cabin, or barndo/ shop location. Power is located less than 100 yards from the property's entrance. Whitetail, Eastern Wild turkey, and small game are abundant throughout the property. A well-maintained road system runs through the central portion of the property's interior.