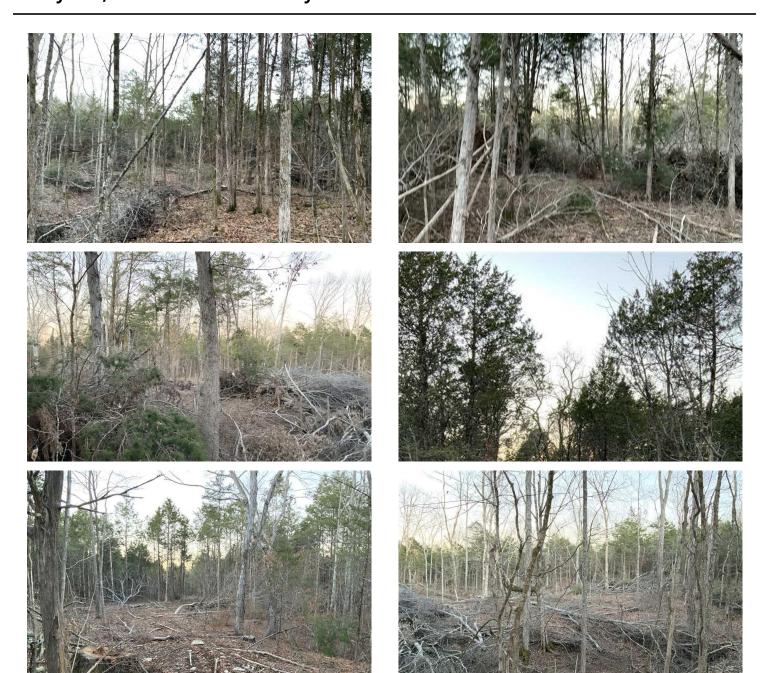

# **PROPERTY DESCRIPTION**

Build your dream home or subdivision, this property has several buildable homesites, electric and water on the road. Some select cut but still some marketable timber. The Property features a creek and springs. The majority of the property is largely flat in the road frontage area to gently sloping in the rear of the property. Located about 8 minutes South East of Murfreesboro near Readyville and about 50 minutes to downtown Nashville.