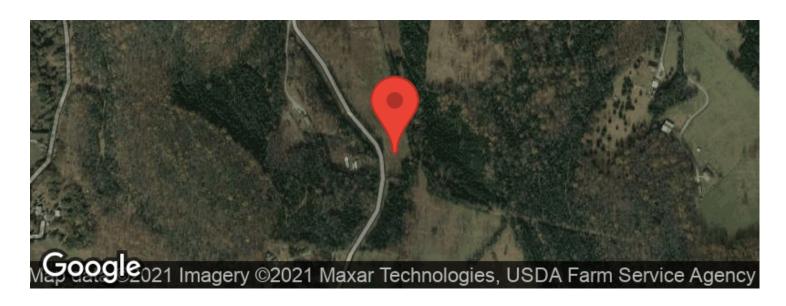

# **Aerial Maps**

# **PROPERTY DESCRIPTION**

Build your dream home or subdivision, this property has several buildable homesites, electric and water on the road. Some select cut but still some marketable timber. The Property features a creek and springs. The majority of the property is largely flat in the road frontage area to gently sloping in the rear of the property. Located about 8 minutes South East of Murfreesboro near Readyville and about 50 minutes to downtown Nashville.