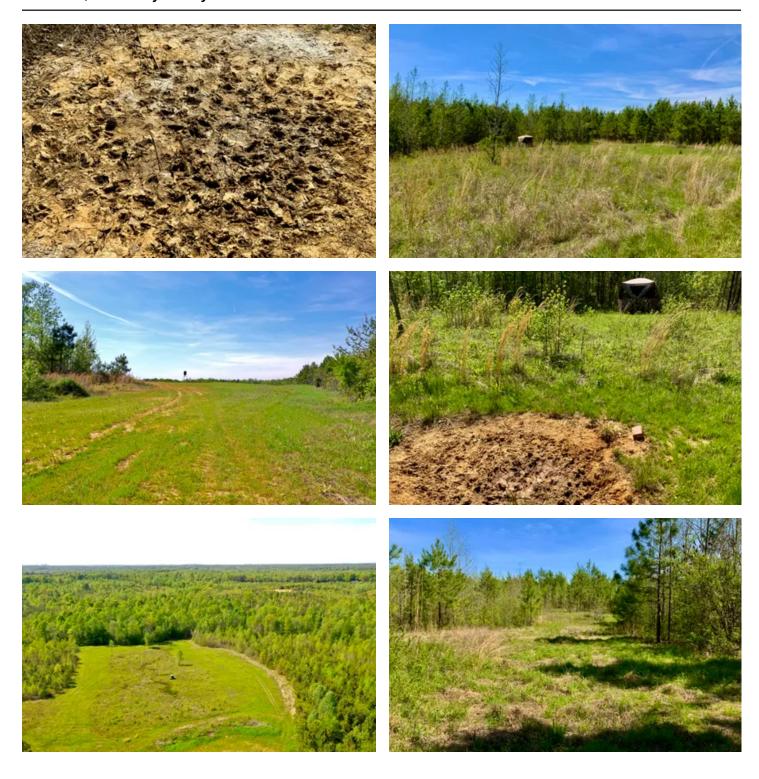

### **PROPERTY DESCRIPTION**

223-acre hunting/ recreational tract. The property has a large, cleared, and private building site, perfect for a barndominium, shop, hunting lodge, or homesite. The building site is well off the road but is in a location with minimal impact on the hunting opportunities the property offers. The property has a good road system throughout. The property has healthy populations of Whitetail Deer and Eastern Wild Turkey. Several open areas present opportunities for large and smaller-scale food plots. Large row crop fields on adjoining properties enhance the natural bedding areas, pinch points, transition areas, creeks, and long-view stand locations, creating the perfect habitat for whitetail and turkey hunting opportunities. In addition, some areas could be planted as dove fields. Kentucky Lake is a mere 20 minutes from the property. Located 10 minutes from Paris, Tennessee, and one hour and forty-five minutes from Nashville. Power, gas, and fiber internet are available on the road.