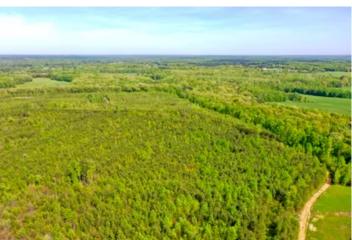

### **PROPERTY DESCRIPTION**

223-acre hunting/ recreational tract. The property has a large, cleared, and private building site, perfect for a barndominium, shop, hunting lodge, or homesite. The building site is well off the road but is in a location with minimal impact on the hunting opportunities the property offers. The property has a good road system throughout. The property has healthy populations of Whitetail Deer and Eastern Wild Turkey. Several open areas present opportunities for large and smaller-scale food plots. Large row crop fields on adjoining properties enhance the natural bedding areas, pinch points, transition areas, creeks, and long-view stand locations, creating the perfect habitat for whitetail and turkey hunting opportunities. In addition, some areas could be planted as dove fields. Kentucky Lake is a mere 20 minutes from the property. Located 10 minutes from Paris, Tennessee, and one hour and forty-five minutes from Nashville. Power, gas, and fiber internet are available on the road.