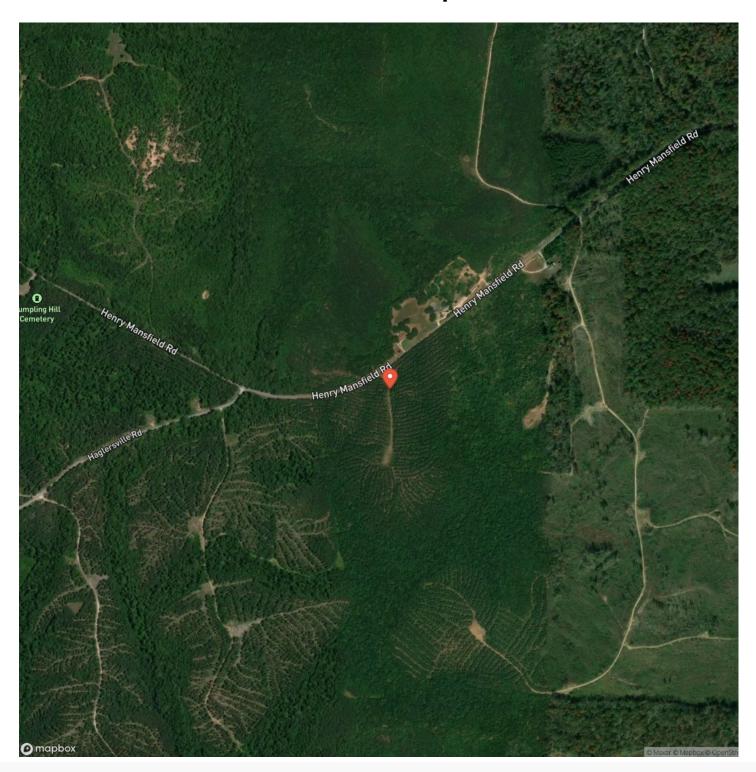

lthy populations of Whitetail Deer and Eastern Wild Turkey. Several open areas present opportunities for large and smaller-scale food plots. Large row crop fields on adjoining properties enhance the natural bedding areas, pinch points, transition areas, creeks, and long-view stand locations, creating the perfect habitat for whitetail and turkey hunting opportunities. In addition, some areas could be planted as dove fields. Kentucky Lake is a mere 20 minutes from the property. Located 10 minutes from Paris, Tennessee, and one hour and forty-five minutes from Nashville. Power, gas, and fiber internet are available on the road.

For More Information Contact:

Chris Dowdy:

cdowdy@mossyoakproperties.com

615-506-0776







## **Locator Map**





## **Locator Map**





## **Satellite Map**





## LISTING REPRESENTATIVE For more information contact:



### Representative

Chris Dowdy

#### Mobile

(615) 506-0776

#### Office

(615) 879-8282

#### Email

cdowdy @mossyoak properties.com

### Address

714 "A" Donelson Pkwy

### City / State / Zip

Dover, TN 37058

| <u>NOTES</u> |  |  |  |
|--------------|--|--|--|
|              |  |  |  |
|              |  |  |  |
|              |  |  |  |
|              |  |  |  |
|              |  |  |  |
|              |  |  |  |
|              |  |  |  |
|              |  |  |  |
|              |  |  |  |
|              |  |  |  |
|              |  |  |  |
|              |  |  |  |
|              |  |  |  |



| <u>otes</u> |
|-------------|
|             |
|             |
|             |
|             |
|             |
|             |
|