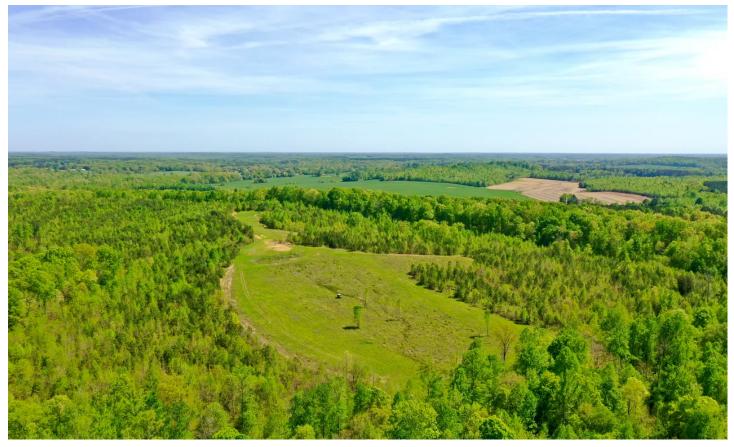

### **PROPERTY DESCRIPTION**

223-acre hunting/ recreational tract. The property has a large, cleared, and private building site, perfect for a barndominium, shop, hunting lodge, or homesite. The building site is well off the road but is in a location with minimal impact on the hunting opportunities the property offers. The property has a good road system throughout. The property has healthy populations of Whitetail Deer and Eastern Wild Turkey. Several open areas present opportunities for large and smaller-scale food plots. Large row crop fields on adjoining properties enhance the natural bedding areas, pinch points, transition areas, creeks, and long-view stand locations, creating the perfect habitat for whitetail and turkey hunting opportunities. In addition, some areas could be planted as dove fields. Kentucky Lake is a mere 20 minutes from the property. Located 10 minutes from Paris, Tennessee, and one hour and forty-five minutes from Nashville. Power, gas, and fiber internet are available on the road.