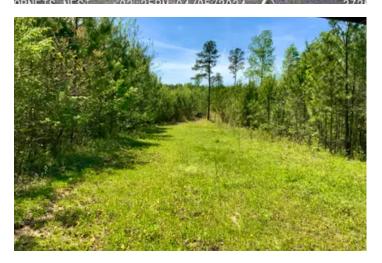

### **PROPERTY DESCRIPTION**

223-acre hunting/ recreational tract. The property has a large, cleared, and private building site, perfect for a barndominium, shop, hunting lodge, or homesite. The building site is well off the road but is in a location with minimal impact on the hunting opportunities the property offers. The property has a good road system throughout. The property has healthy populations of Whitetail Deer and Eastern Wild Turkey. Several open areas present opportunities for large and smaller-scale food plots. Large row crop fields on adjoining properties enhance the natural bedding areas, pinch points, transition areas, creeks, and long-view stand locations, creating the perfect habitat for whitetail and turkey hunting opportunities. In addition, some areas could be planted as dove fields. Kentucky Lake is a mere 20 minutes from the property. Located 10 minutes from Paris, Tennessee, and one hour and forty-five minutes from Nashville. Power, gas, and fiber internet are available on the road.