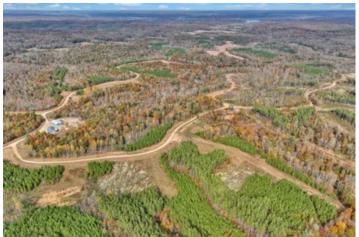

tchen and a large, spacious family room with a wood stove. It is built on a slab with concrete floors. It is insulated with spray foam insulation—water for the house comes from a rainwater collection system with 5000 gallons of water storage. There is a sound road system around most of the property. Whitetail and Wild Turkey are abundant. The hardwood has recently been select and cut, and planted pine is abundant throughout. Open areas throughout would make for great potential food plot locations. In addition to Lake Barkley, the property is 15 minutes from Paris Landing on Kentucky Lake, Land Between the Lakes National Recreation area—45 minutes from Clarksville, and 1 1/2 hours from Nashville.

For more information, contact:

Chris Dowdy

615-506-0776

cdowdy@mossyoakproperties.com

















### **Locator Map**





### **Locator Map**





### **Satellite Map**





### LISTING REPRESENTATIVE For more information contact:



### Representative

Chris Dowdy

#### Mobile

(615) 506-0776

#### Office

(615) 879-8282

#### Email

cdowdy @mossyoak properties.com

### Address

714 "A" Donelson Pkwy

### City / State / Zip

Dover, TN 37058

| <u>NOTES</u> |  |  |  |
|--------------|--|--|--|
|              |  |  |  |
|              |  |  |  |
|              |  |  |  |
|              |  |  |  |
|              |  |  |  |
|              |  |  |  |
|              |  |  |  |
|              |  |  |  |
|              |  |  |  |
|              |  |  |  |
|              |  |  |  |
|              |  |  |  |
|              |  |  |  |
|              |  |  |  |
|              |  |  |