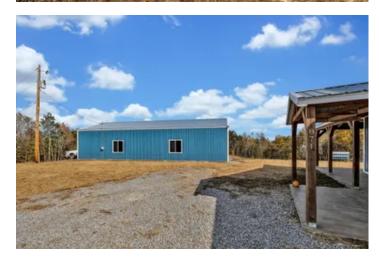

#### **PROPERTY DESCRIPTION**

Located just a couple miles from Lake Barkley and downtown Dover, this beautiful four-bedroom, three-full-bath home is 2560 square feet. The home is situated on the edge of 124.64 acres with a 64x30 shop and an attached 64x12 lean-to next to the house. The home has a beautiful open kitchen and a large, spacious family room with a wood stove. It is built on a slab with concrete floors. It is insulated with spray foam insulation—water for the house comes from a rainwater collection system with 5000 gallons of water storage. There is a sound road system around most of the property. Whitetail and Wild Turkey are abundant. The hardwood has recently been select and cut, and planted pine is abundant throughout. Open areas throughout would make for great potential food plot locations. In addition to Lake Barkley, the property is 15 minutes from Paris Landing on Kentucky Lake, Land Between the Lakes National Recreation area—45 minutes from Clarksville, and 1 1/2 hours from Nashville.