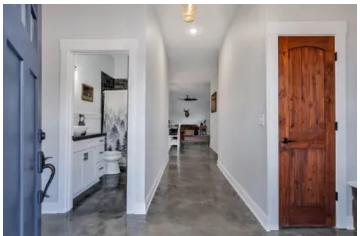

#### **PROPERTY DESCRIPTION**

Located just a couple miles from Lake Barkley and downtown Dover, this beautiful four-bedroom, three-full-bath home is 2560 square feet. The home is situated on the edge of 124.64 acres with a 64x30 shop and an attached 64x12 lean-to next to the house. The home has a beautiful open kitchen and a large, spacious family room with a wood stove. It is built on a slab with concrete floors. It is insulated with spray foam insulation—water for the house comes from a rainwater collection system with 5000 gallons of water storage. There is a sound road system around most of the property. Whitetail and Wild Turkey are abundant. The hardwood has recently been select and cut, and planted pine is abundant throughout. Open areas throughout would make for great potential food plot locations. In addition to Lake Barkley, the property is 15 minutes from Paris Landing on Kentucky Lake, Land Between the Lakes National Recreation area—45 minutes from Clarksville, and 1 1/2 hours from Nashville.