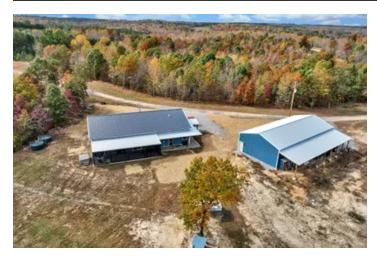

#### **PROPERTY DESCRIPTION**

Located just a couple miles from Lake Barkley and downtown Dover, this beautiful four-bedroom, three-full-bath home is 2560 square feet. The home is situated on the edge of 124.64 acres with a 64x30 shop and an attached 64x12 lean-to next to the house. The home has a beautiful open kitchen and a large, spacious family room with a wood stove. It is built on a slab with concrete floors. It is insulated with spray foam insulation—water for the house comes from a rainwater collection system with 5000 gallons of water storage. There is a sound road system around most of the property. Whitetail and Wild Turkey are abundant. The hardwood has recently been select and cut, and planted pine is abundant throughout. Open areas throughout would make for great potential food plot locations. In addition to Lake Barkley, the property is 15 minutes from Paris Landing on Kentucky Lake, Land Between the Lakes National Recreation area—45 minutes from Clarksville, and 1 1/2 hours from Nashville.