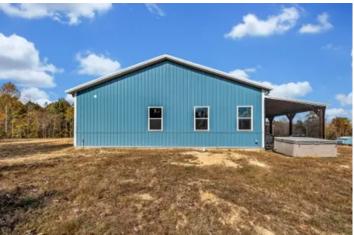

Barndominium on 125 Acres Mintues from Lake Barkley 871 Leatherwood Road Dover, TN 37058

\$869,000 124.640± Acres Stewart County

#### **PROPERTY DESCRIPTION**

Located just a couple miles from Lake Barkley and downtown Dover, this beautiful four-bedroom, three-full-bath home is 2560 square feet. The home is situated on the edge of 124.64 acres with a 64x30 shop and an attached 64x12 lean-to next to the house. The home has a beautiful open kitchen and a large, spacious family room with a wood stove. It is built on a slab with concrete floors. It is insulated with spray foam insulation—water for the house comes from a rainwater collection system with 5000 gallons of water storage. There is a sound road system around most of the property. Whitetail and Wild Turkey are abundant. The hardwood has recently been select and cut, and planted pine is abundant throughout. Open areas throughout would make for great potential food plot locations. In addition to Lake Barkley, the property is 15 minutes from Paris Landing on Kentucky Lake, Land Between the Lakes National Recreation area—45 minutes from Clarksville, and 1 1/2 hours from Nashville.