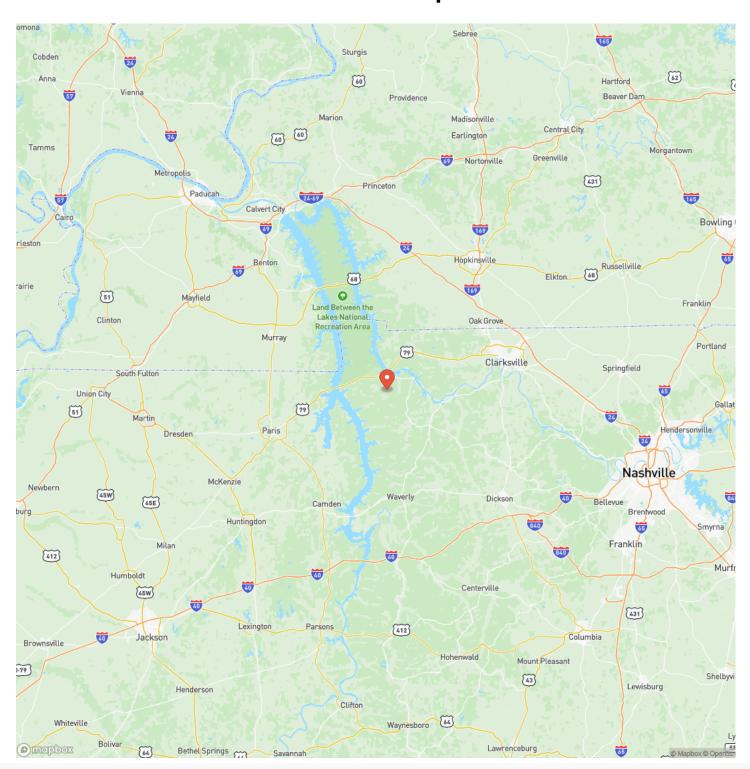

It is built on a slab with concrete floors. It is insulated with spray foam insulation—water for the house comes from a rainwater collection system with 5000 gallons of water storage. There is a sound road system around most of the property. Whitetail and Wild Turkey are abundant. The hardwood has recently been select and cut, and planted pine is abundant throughout. Open areas throughout would make for great potential food plot locations. In addition to Lake Barkley, the property is 15 minutes from Paris Landing on Kentucky Lake, Land Between the Lakes National Recreation area—45 minutes from Clarksville, and 1 1/2 hours from Nashville.

For more information, contact:

Chris Dowdy

615-506-0776

cdowdy@mossyoakproperties.com

















### **Locator Map**





### **Locator Map**





### **Satellite Map**





### LISTING REPRESENTATIVE For more information contact:



### Representative

Chris Dowdy

#### Mobile

(615) 506-0776

#### Office

(615) 879-8282

#### Email

cdowdy @mossyoak properties.com

### Address

714 "A" Donelson Pkwy

### City / State / Zip

Dover, TN 37058

| <u>NOTES</u> |  |  |  |
|--------------|--|--|--|
|              |  |  |  |
|              |  |  |  |
|              |  |  |  |
|              |  |  |  |
|              |  |  |  |
|              |  |  |  |
|              |  |  |  |
|              |  |  |  |
|              |  |  |  |
|              |  |  |  |
|              |  |  |  |
|              |  |  |  |
|              |  |  |  |
|              |  |  |  |
|              |  |  |  |



| <u>NOTES</u> |   |
|--------------|---|
|