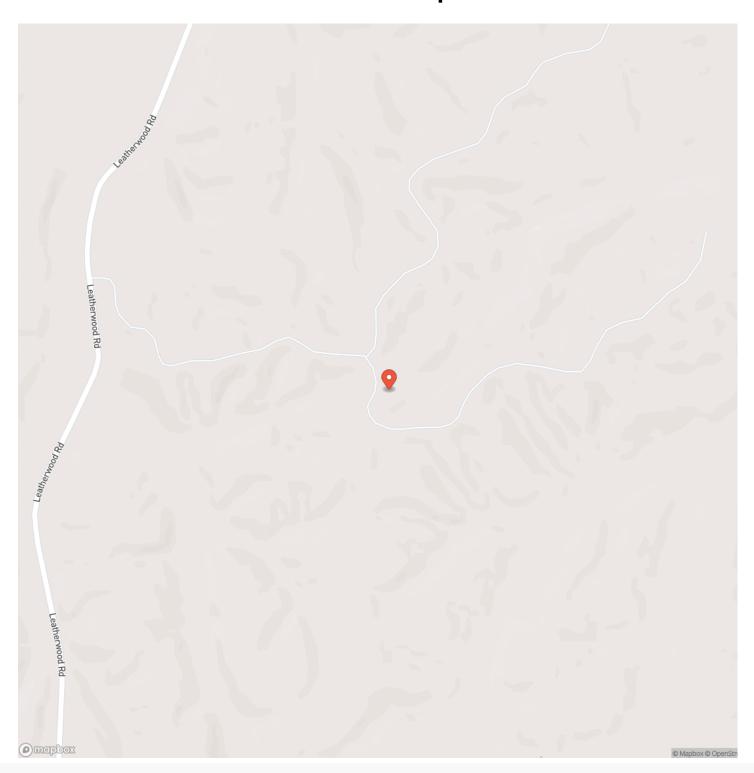

y room with a wood stove. It is built on a slab with concrete floors. It is insulated with spray foam insulation—water for the house comes from a rainwater collection system with 5000 gallons of water storage. There is a sound road system around most of the property. Whitetail and Wild Turkey are abundant. The hardwood has recently been select and cut, and planted pine is abundant throughout. Open areas throughout would make for great potential food plot locations. In addition to Lake Barkley, the property is 15 minutes from Paris Landing on Kentucky Lake, Land Between the Lakes National Recreation area—45 minutes from Clarksville, and 1 1/2 hours from Nashville.

For more information, contact:

Chris Dowdy

615-506-0776

cdowdy@mossyoakproperties.com

















### **Locator Map**





### **Locator Map**





### **Satellite Map**





### LISTING REPRESENTATIVE For more information contact:



### Representative

Chris Dowdy

#### Mobile

(615) 506-0776

#### Office

(615) 879-8282

#### Email

cdowdy @mossyoak properties.com

### Address

714 "A" Donelson Pkwy

### City / State / Zip

Dover, TN 37058

| <u>NOTES</u> |  |  |  |
|--------------|--|--|--|
|              |  |  |  |
|              |  |  |  |
|              |  |  |  |
|              |  |  |  |
|              |  |  |  |
|              |  |  |  |
|              |  |  |  |
|              |  |  |  |
|              |  |  |  |
|              |  |  |  |
|              |  |  |  |
|              |  |  |  |
|              |  |  |  |
|              |  |  |  |
|              |  |  |  |



| <u>NOTES</u> |   |
|----