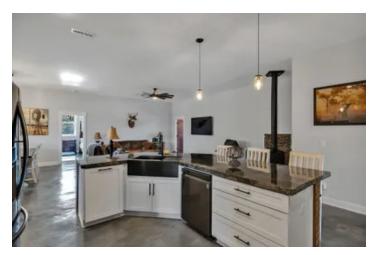

#### **PROPERTY DESCRIPTION**

Located just a couple miles from Lake Barkley and downtown Dover, this beautiful four-bedroom, three-full-bath home is 2560 square feet. The home is situated on the edge of 124.64 acres with a 64x30 shop and an attached 64x12 lean-to next to the house. The home has a beautiful open kitchen and a large, spacious family room with a wood stove. It is built on a slab with concrete floors. It is insulated with spray foam insulation—water for the house comes from a rainwater collection system with 5000 gallons of water storage. There is a sound road system around most of the property. Whitetail and Wild Turkey are abundant. The hardwood has recently been select and cut, and planted pine is abundant throughout. Open areas throughout would make for great potential food plot locations. In addition to Lake Barkley, the property is 15 minutes from Paris Landing on Kentucky Lake, Land Between the Lakes National Recreation area—45 minutes from Clarksville, and 1 1/2 hours from Nashville.