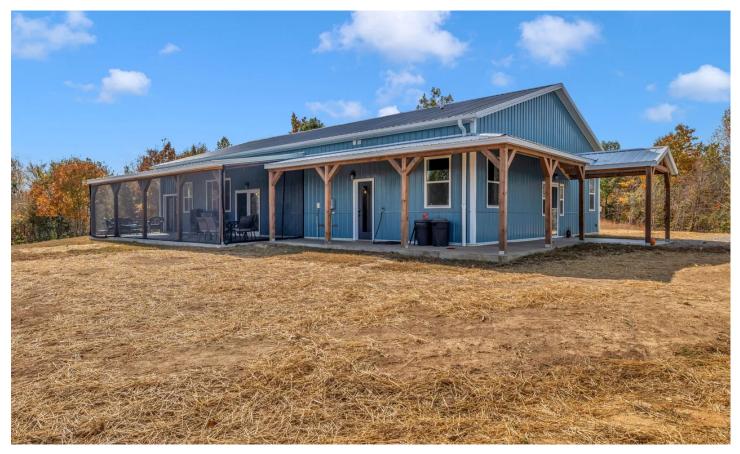

Barndominium on 125 Acres Mintues from Lake Barkley 871 Leatherwood Road Dover, TN 37058

\$869,000 124.640± Acres Stewart County

#### **PROPERTY DESCRIPTION**

Located just a couple miles from Lake Barkley and downtown Dover, this beautiful four-bedroom, three-full-bath home is 2560 square feet. The home is situated on the edge of 124.64 acres with a 64x30 shop and an attached 64x12 lean-to next to the house. The home has a beautiful open kitchen and a large, spacious family room with a wood stove. It is built on a slab with concrete floors. It is insulated with spray foam insulation—water for the house comes from a rainwater collection system with 5000 gallons of water storage. There is a sound road system around most of the property. Whitetail and Wild Turkey are abundant. The hardwood has recently been select and cut, and planted pine is abundant throughout. Open areas throughout would make for great potential food plot locations. In addition to Lake Barkley, the property is 15 minutes from Paris Landing on Kentucky Lake, Land Between the Lakes National Recreation area—45 minutes from Clarksville, and 1 1/2 hours from Nashville.