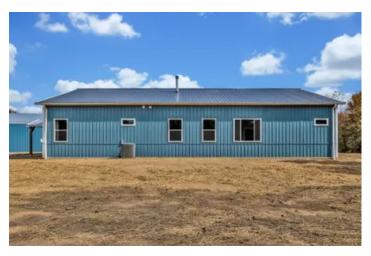

Barndominium on 125 Acres Mintues from Lake Barkley 871 Leatherwood Road Dover, TN 37058

\$869,000 124.640± Acres Stewart County

#### **PROPERTY DESCRIPTION**

Located just a couple miles from Lake Barkley and downtown Dover, this beautiful four-bedroom, three-full-bath home is 2560 square feet. The home is situated on the edge of 124.64 acres with a 64x30 shop and an attached 64x12 lean-to next to the house. The home has a beautiful open kitchen and a large, spacious family room with a wood stove. It is built on a slab with concrete floors. It is insulated with spray foam insulation—water for the house comes from a rainwater collection system with 5000 gallons of water storage. There is a sound road system around most of the property. Whitetail and Wild Turkey are abundant. The hardwood has recently been select and cut, and planted pine is abundant throughout. Open areas throughout would make for great potential food plot locations. In addition to Lake Barkley, the property is 15 minutes from Paris Landing on Kentucky Lake, Land Between the Lakes National Recreation area—45 minutes from Clarksville, and 1 1/2 hours from Nashville.