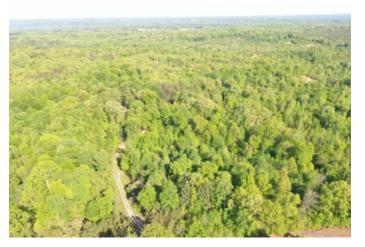

### **PROPERTY DESCRIPTION**

These two tracts combine for 68 acres. This beautiful property is mostly timber covered with a well-maintained road system. Excellent hunting/investment property. Potential private homesite location or private camping. There is power at the Manleyville road. As a hunting property, there food plot locations throughout the property, mature whitetails, small game, and eastern wild turkey. Two springs are found on the land. This property is located approximately 15 minutes from the nearest boat ramp on Kentucky Lake and 10 minutes from shopping and restaurants in Pa Tennessee.

## **Satellite Map**