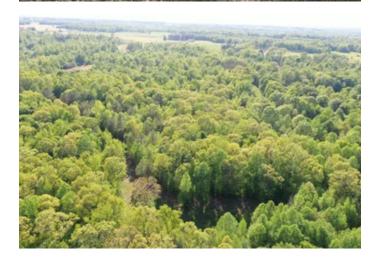

68 Acre Hunting Tract in Henry County, Tennessee 0 Manelyville Road Springville, TN 38256

\$237,965 68± Acres Henry County









## 68 Acre Hunting Tract in Henry County, Tennessee Springville, TN / Henry County

### **SUMMARY**

Address

0 Manelyville Road

City, State Zip

Springville, TN 38256

County

**Henry County** 

Type

Hunting Land, Undeveloped Land

Latitude / Longitude

36.244369 / -88.154184

Taxes (Annually)

1 Ω ∩

Acreage

68

**Price** 

\$237,965

#### **Property Website**

https://www.mossyoakproperties.com/property/68-acre-hunting-tract-in-henry-county-tennessee-henry-tennessee/39684/









## 68 Acre Hunting Tract in Henry County, Tennessee Springville, TN / Henry County

### **PROPERTY DESCRIPTION**

These two tracts combine for 68 acres. This beautiful property is mostly timber covered with a well-maintained road system. Excellent hunting/investment property. Potential private homesite location or private camping. There is power at the Manleyville road. As a hunting property, there food plot locations throughout the property, mature whitetails, small game, and eastern wild turkey. Two springs are found on the land. This property is located approximately 15 minutes from the nearest boat ramp on Kentucky Lake and 10 minutes from shopping and restaurants in Pa Tennessee.

For more information contact:

Chris Dowdy

615-506-0776

cdowdy@mossyoakproperties.com







## **L