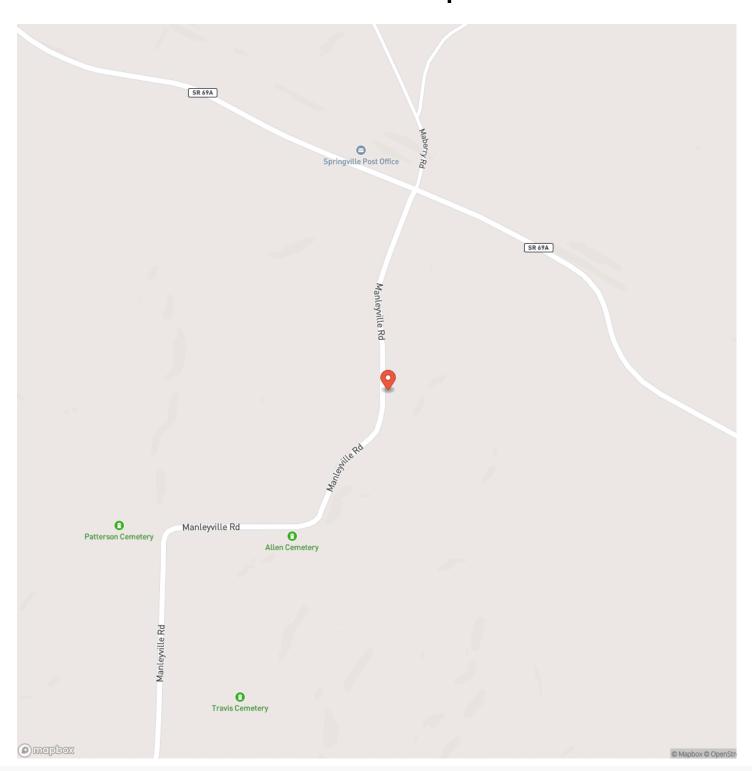

Hunting Tract in Henry County, Tennessee Springville, TN / Henry County

### **PROPERTY DESCRIPTION**

These two tracts combine for 68 acres. This beautiful property is mostly timber covered with a well-maintained road system. Excellent hunting/investment property. Potential private homesite location or private camping. There is power at the Manleyville road. As a hunting property, there food plot locations throughout the property, mature whitetails, small game, and eastern wild turkey. Two springs are found on the land. This property is located approximately 15 minutes from the nearest boat ramp on Kentucky Lake and 10 minutes from shopping and restaurants in Pa Tennessee.

For more information contact:

Chris Dowdy

615-506-0776

cdowdy@mossyoakproperties.com







## **Locator Map**





### **Locator Map**





## **Satellite Map**





# 68 Acre Hunting Tract in Henry County, Tennessee Springville, TN / Henry County

### LISTING REPRESENTATIVE

For more information contact:



Representative

Chris Dowdy

Mobile

(615) 506-0776

Office

(615) 879-8282

**Email** 

cdowdy @mossyoak properties.com

Address

714 "A" Donelson Pkwy

City / State / Zip Dover, TN 37058

| <u>NOTES</u> |  |  |  |
|--------------|--|--|--|
|              |  |  |  |
|              |  |  |  |
|              |  |  |  |
|              |  |  |  |
|              |  |  |  |
|              |  |  |  |



| <u>NOTES</u> |  |  |
|--------------|--|--|
|              |  |  |
|              |  |  |
|              |  |  |
|              |  |  |
|              |  |  |
|              |  |  |
|              |