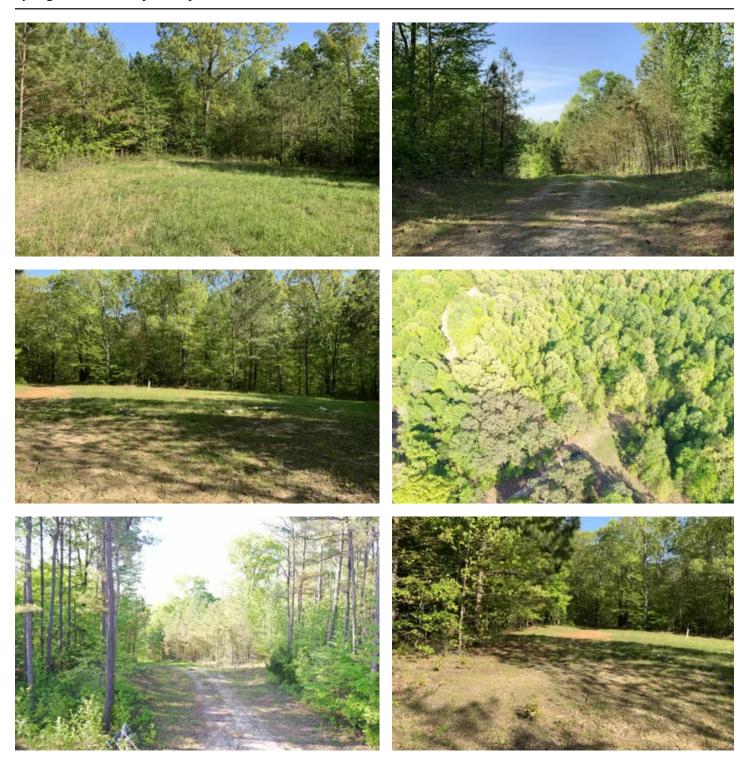

### **PROPERTY DESCRIPTION**

These two tracts combine for 68 acres. This beautiful property is mostly timber covered with a well-maintained road system. Excellent hunting/investment property. Potential private homesite location or private camping. There is power at the Manleyville road. As a hunting property, there food plot locations throughout the property, mature whitetails, small game, and eastern wild turkey. Two springs are found on the land. This property is located approximately 15 minutes from the nearest boat ramp on Kentucky Lake and 10 minutes from shopping and restaurants in Pa Tennessee.