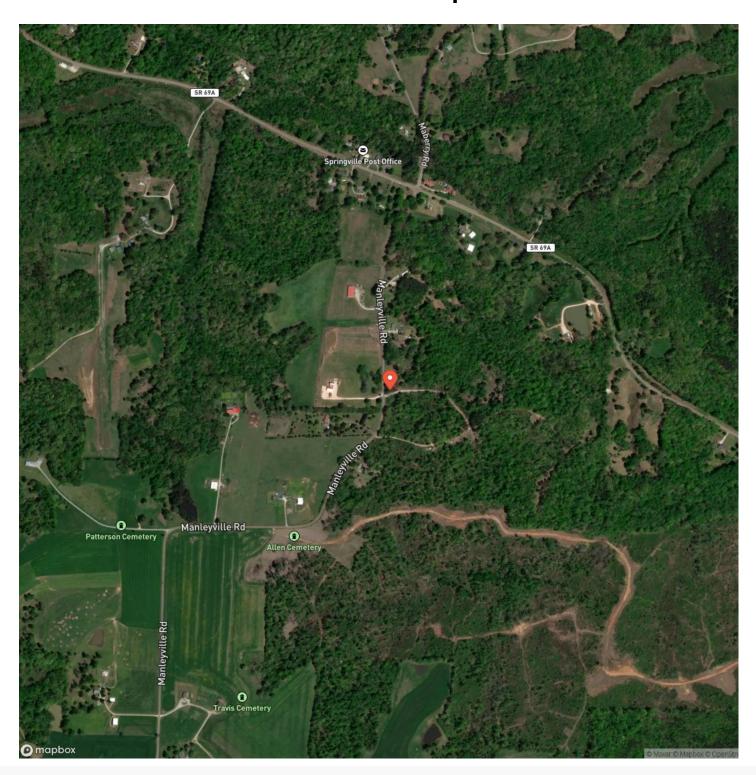

le, TN / Henry County

### **PROPERTY DESCRIPTION**

These two tracts combine for 68 acres. This beautiful property is mostly timber covered with a well-maintained road system. Excellent hunting/investment property. Potential private homesite location or private camping. There is power at the Manleyville road. As a hunting property, there food plot locations throughout the property, mature whitetails, small game, and eastern wild turkey. Two springs are found on the land. This property is located approximately 15 minutes from the nearest boat ramp on Kentucky Lake and 10 minutes from shopping and restaurants in Pa Tennessee.

For more information contact:

Chris Dowdy

615-506-0776

cdowdy@mossyoakproperties.com







## **Locator Map**





### **Locator Map**





## **Satellite Map**





# 68 Acre Hunting Tract in Henry County, Tennessee Springville, TN / Henry County

### LISTING REPRESENTATIVE

For more information contact:



Representative

Chris Dowdy

Mobile

(615) 506-0776

Office

(615) 879-8282

**Email** 

cdowdy @mossyoak properties.com

Address

714 "A" Donelson Pkwy

City / State / Zip Dover, TN 37058

| <u>NOTES</u> |  |  |  |
|--------------|--|--|--|
|              |  |  |  |
|              |  |  |  |
|              |  |  |  |
|              |  |  |  |
|              |  |  |  |
|              |  |  |  |



| <u>NOTES</u> |  |  |
|--------------|--|--|
|              |  |  |
|              |  |  |
|              |  |  |
|              |  |  |
|              |  |  |
|              |  |  |
|              |  |  |
|              |  |  |
|              |  |