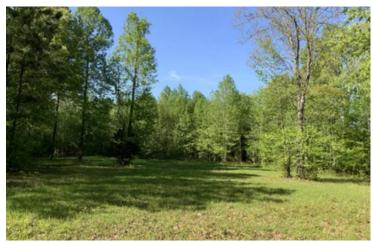

### **PROPERTY DESCRIPTION**

These two tracts combine for 68 acres. This beautiful property is mostly timber covered with a well-maintained road system. Excellent hunting/investment property. Potential private homesite location or private camping. There is power at the Manleyville road. As a hunting property, there food plot locations throughout the property, mature whitetails, small game, and eastern wild turkey. Two springs are found on the land. This property is located approximately 15 minutes from the nearest boat ramp on Kentucky Lake and 10 minutes from shopping and restaurants in Pa Tennessee.