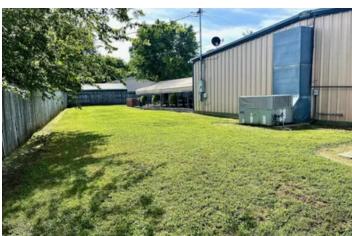

#### **PROPERTY DESCRIPTION**

3541 & 3543 (Multiple Parcels being sold as one) 6000 Sq foot metal building (built 2002)with 1860 Sq foot 3 BDR/2 BA home (2007) Sale includes all equipment and 2 storage buildings. Sound and Light system for the stage not included but can be purchased separately. Cooling and heating units 5yr old or less, new coolers, ice maker, extra flattop grill and fryer, too many new items to list. Two separate septic systems, parking for 100 plus vehicles. Centrally located with multiple developments currently under construction, one development directly across the street. Minutes to 840 and Thompson Station, Spring Hill, Franklin. Owner /Agent.