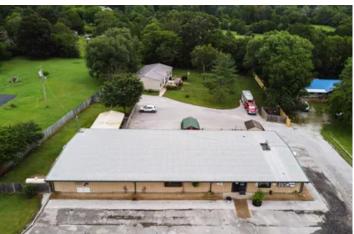

#### **PROPERTY DESCRIPTION**

3541 & 3543 (Multiple Parcels being sold as one) 6000 Sq foot metal building (built 2002)with 1860 Sq foot 3 BDR/2 BA home (2007) Sale includes all equipment and 2 storage buildings. Sound and Light system for the stage not included but can be purchased separately. Cooling and heating units 5yr old or less, new coolers, ice maker, extra flattop grill and fryer, too many new items to list. Two separate septic systems, parking for 100 plus vehicles. Centrally located with multiple developments currently under construction, one development directly across the street. Minutes to 840 and Thompson Station, Spring Hill, Franklin. Owner /Agent.