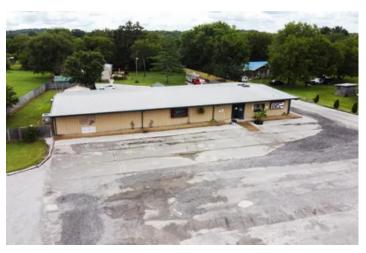

#### **PROPERTY DESCRIPTION**

3541 & 3543 (Multiple Parcels being sold as one) 6000 Sq foot metal building (built 2002)with 1860 Sq foot 3 BDR/2 BA home (2007) Sale includes all equipment and 2 storage buildings. Sound and Light system for the stage not included but can be purchased separately. Cooling and heating units 5yr old or less, new coolers, ice maker, extra flattop grill and fryer, too many new items to list. Two separate septic systems, parking for 100 plus vehicles. Centrally located with multiple developments currently under construction, one development directly across the street. Minutes to 840 and Thompson Station, Spring Hill, Franklin. Owner /Agent.