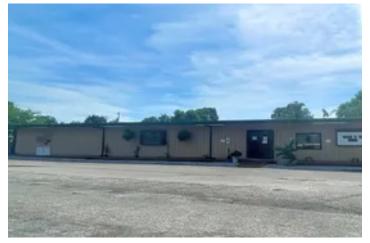

#### **PROPERTY DESCRIPTION**

3541 & 3543 (Multiple Parcels being sold as one) 6000 Sq foot metal building (built 2002)with 1860 Sq foot 3 BDR/2 BA home (2007) Sale includes all equipment and 2 storage buildings. Sound and Light system for the stage not included but can be purchased separately. Cooling and heating units 5yr old or less, new coolers, ice maker, extra flattop grill and fryer, too many new items to list. Two separate septic systems, parking for 100 plus vehicles. Centrally located with multiple developments currently under construction, one development directly across the street. Minutes to 840 and Thompson Station, Spring Hill, Franklin. Owner /Agent.