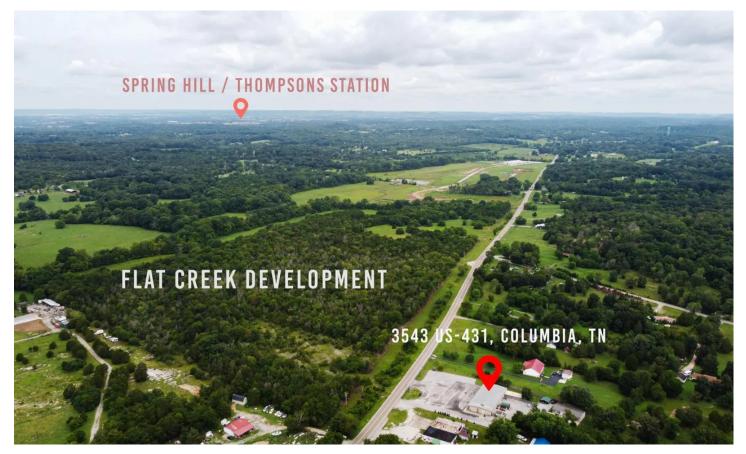

3543 Highway 431 3543 Highway 431 Columbia, TN 38401 \$1,175,000 1.740± Acres Maury County









### 3543 Highway 431 Columbia, TN / Maury County

### **SUMMARY**

**Address** 

3543 Highway 431

City, State Zip

Columbia, TN 38401

County

**Maury County** 

Type

Commercial

Latitude / Longitude

35.688637 / -86.829133

Taxes (Annually)

2339

**Dwelling Square Feet** 

7860

**Bedrooms / Bathrooms** 

3/2

**Acreage** 

1.740

Price

\$1,175,000

### **Property Website**

https://www.mossyoakproperties.com/property/3543-highway-431-maury-tennessee/44111/









#### **PROPERTY DESCRIPTION**

3541 & 3543 (Multiple Parcels being sold as one) 6000 Sq foot metal building (built 2002)with 1860 Sq foot 3 BDR/2 BA home (2007) Sale includes all equipment and 2 storage buildings. Sound and Light system for the stage not included but can be purchased separately. Cooling and heating