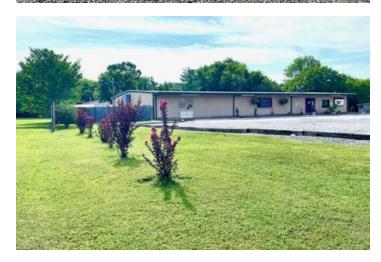

#### **PROPERTY DESCRIPTION**

3541 & 3543 (Multiple Parcels being sold as one) 6000 Sq foot metal building (built 2002)with 1860 Sq foot 3 BDR/2 BA home (2007) Sale includes all equipment and 2 storage buildings. Sound and Light system for the stage not included but can be purchased separately. Cooling and heating units 5yr old or less, new coolers, ice maker, extra flattop grill and fryer, too many new items to list. Two separate septic systems, parking for 100 plus vehicles. Centrally located with multiple developments currently under construction, one development directly across the street. Minutes to 840 and Thompson Station, Spring Hill, Franklin. Owner /Agent.