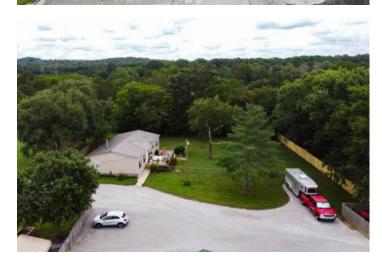

#### **PROPERTY DESCRIPTION**

3541 & 3543 (Multiple Parcels being sold as one) 6000 Sq foot metal building (built 2002)with 1860 Sq foot 3 BDR/2 BA home (2007) Sale includes all equipment and 2 storage buildings. Sound and Light system for the stage not included but can be purchased separately. Cooling and heating units 5yr old or less, new coolers, ice maker, extra flattop grill and fryer, too many new items to list. Two separate septic systems, parking for 100 plus vehicles. Centrally located with multiple developments currently under construction, one development directly across the street. Minutes to 840 and Thompson Station, Spring Hill, Franklin. Owner /Agent.