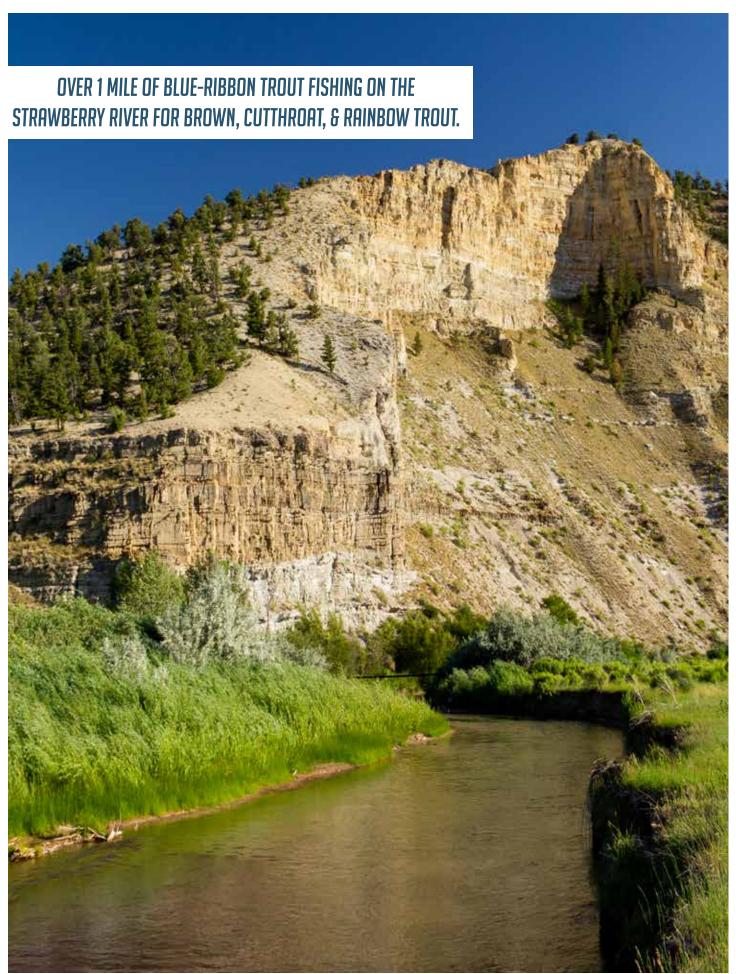

# BLUFFS AT THE RANCH a STRAWBERRY RIVER

— 75± ACRES | FRUITLAND, UTAH —

www.SJSportingProperties.com

- Located in North East Utah
- 1± mile of Strawberry River
- Blue-ribbon trout fishing
- Beautiful river bottom and bluffs
- Year round access

#### **HIGHLIGHTS**

- 75± Deeded Acres
- 1± miles of the Strawberry River
- · Beautiful and scenic bluffs and river bottom
- Multiple water rights for irrigation and wells

- Hunting for Elk, Mule Deer, Moose, Bear and Turkey
- · Blue-Ribbon fishing for Brown, Rainbow and Cutthroat
- Electrical is already on the property
- Year round access