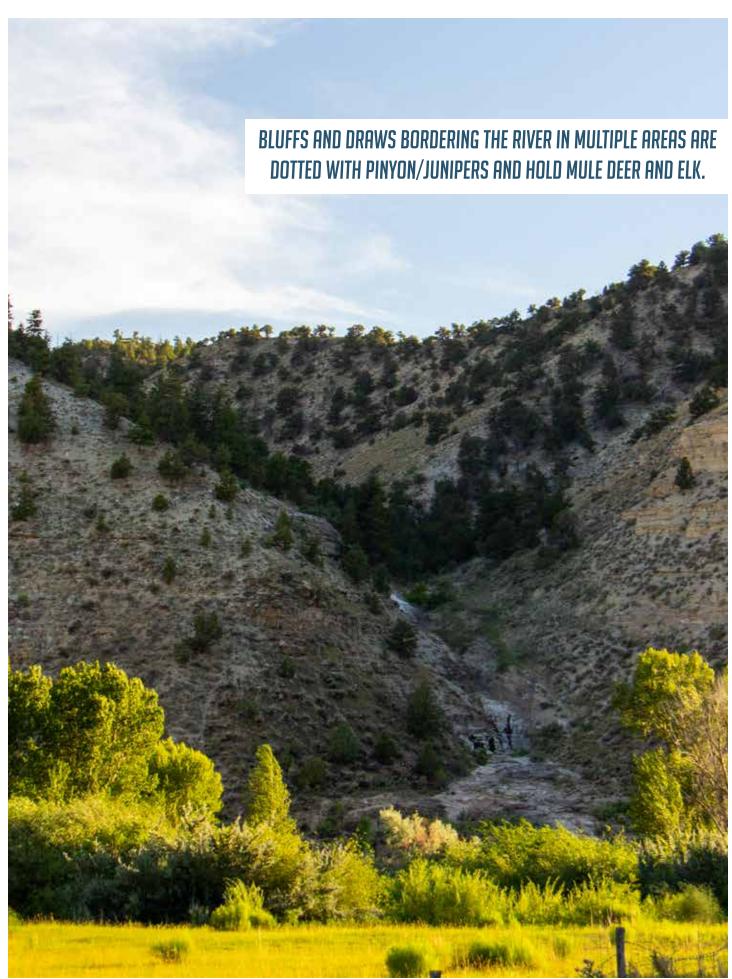

- · Resident and Elk and Mule Deer
- · OTC cow Elk tags
- Turkey, Black Bear, Mtn. Lion and small game
- Electrical is already on the property
- 30 minutes from Duchesne, Utah

www.SJSportingProperties.com

#### HUNTING

- Unit 17B / 17C
- Resident Elk and Mule Deer plus migatory herds
- Private land cow elk tags are OTC
- Turkey, Bear and Mountain Lion
- Surrounded by private land

#### LAND

- Cottonwoods/willows line the river
- Pinyon/Junipers cover the draws
- Leased for cattle grazing
- Option for conservation easment
- Water rights for wells
- Fencing for cattle