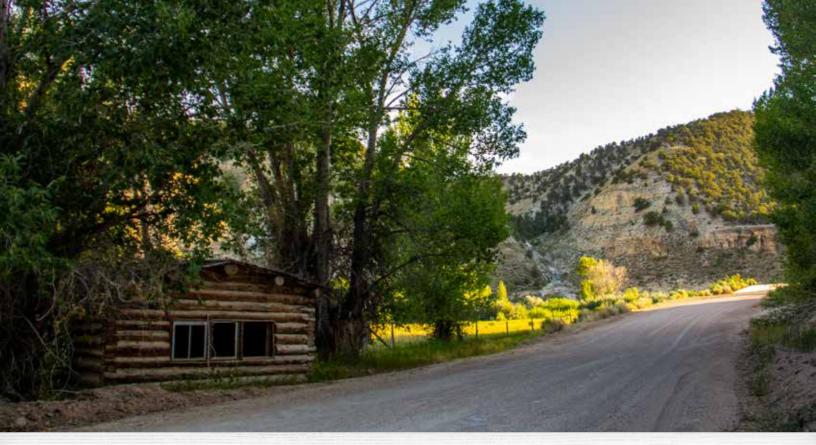

### 75 + ACRES | FRUITLAND, UTAH

Beautiful & secluded, the 75± acre Bluffs at The Ranch @ Strawberry River is perfect for the quiet outdoors enthusiast. With roughly one mile of the Strawberry River winding through it, this ranch is both picturesque and offers plenty of recreational opportunity. The fenced lush meadows are filled with grasses, and given shade from Cottonwoods, which play host to grazing cattle & horses. Easy access from Hwy 40, near Fruitland, Utah, provides year-round accessibility to the property. Power is installed on the property and provides electricity to the pump used for irrigation. Elk, Mule Deer, and Shiras Moose hunting in the area is considered excellent. The property is ideal to build a dream cabin next to the river, and year-round living is also an option. The cabin at the front of the property adds character to a breathtaking landscape of sheer walls leading to the Bluffs overlooking this fantastic property.