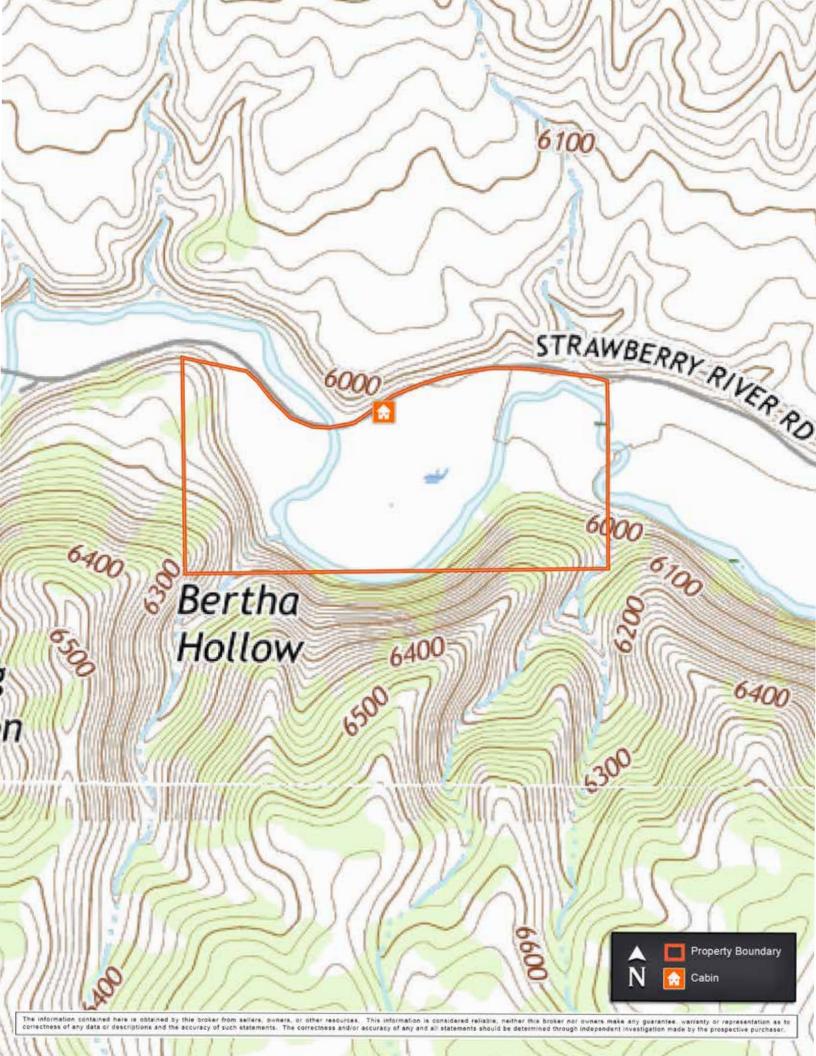

# BLUFFS AT THE RANCH a STRAWBERRY RIVER

— 75± ACRES | FRUITLAND, UTAH —

www.SJSportingProperties.com

- Located in North East Utah
- 1± mile of Strawberry River
- Blue-ribbon trout fishing
- Beautiful river bottom and bluffs
- Year round access

### 75 + ACRES | FRUITLAND, UTAH

Beautiful & secluded, the 75± acre Bluffs at The Ranch @ Strawberry River is perfect for the quiet outdoors enthusiast. With roughly one mile of the Strawberry River winding through it, this ranch is both picturesque and offers plenty of recreational opportunity. The fenced lush meadows are filled with grasses, and given shade from Cottonwoods, which play host to grazing cattle & horses. Easy access from Hwy 40, near Fruitland, Utah, provides year-round accessibility to the property. Power is installed on the property and provides electricity to the pump used for irrigation. Elk, Mule Deer, and Shiras Moose hunting in the area is considered excellent. The property is ideal to build a dream cabin next to the river, and year-round living is also an option. The cabin at the front of the property adds character to a breathtaking landscape of sheer walls leading to the Bluffs overlooking this fantastic property.

#### **HIGHLIGHTS**

- 75± Deeded Acres
- 1± miles of the Strawberry River
- · Beautiful and scenic bluffs and river bottom
- Multiple water rights for irrigation and wells

- Hunting for Elk, Mule Deer, Moose, Bear and Turkey
- · Blue-Ribbon fishing for Brown, Rainbow and Cutthroat
- Electrical is already on the property
- Year round access