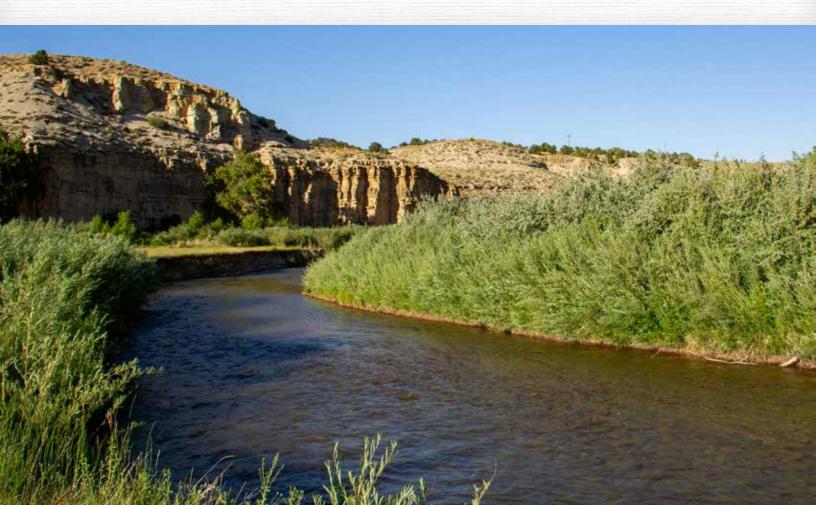

### 75 + ACRES | FRUITLAND, UTAH

Beautiful & secluded, the 75± acre Bluffs at The Ranch @ Strawberry River is perfect for the quiet outdoors enthusiast. With roughly one mile of the Strawberry River winding through it, this ranch is both picturesque and offers plenty of recreational opportunity. The fenced lush meadows are filled with grasses, and given shade from Cottonwoods, which play host to grazing cattle & horses. Easy access from Hwy 40, near Fruitland, Utah, provides year-round accessibility to the property. Power is installed on the property and provides electricity to the pump used for irrigation. Elk, Mule Deer, and Shiras Moose hunting in the area is considered excellent. The property is ideal to build a dream cabin next to the river, and year-round living is also an option. The cabin at the front of the property adds character to a breathtaking landscape of sheer walls leading to the Bluffs overlooking this fantastic property.

#### LAND

- Cottonwoods/willows line the river
- Pinyon/Junipers cover the draws
- Leased for cattle grazing
- Option for conservation easment
- Water rights for wells
- Fencing for cattle