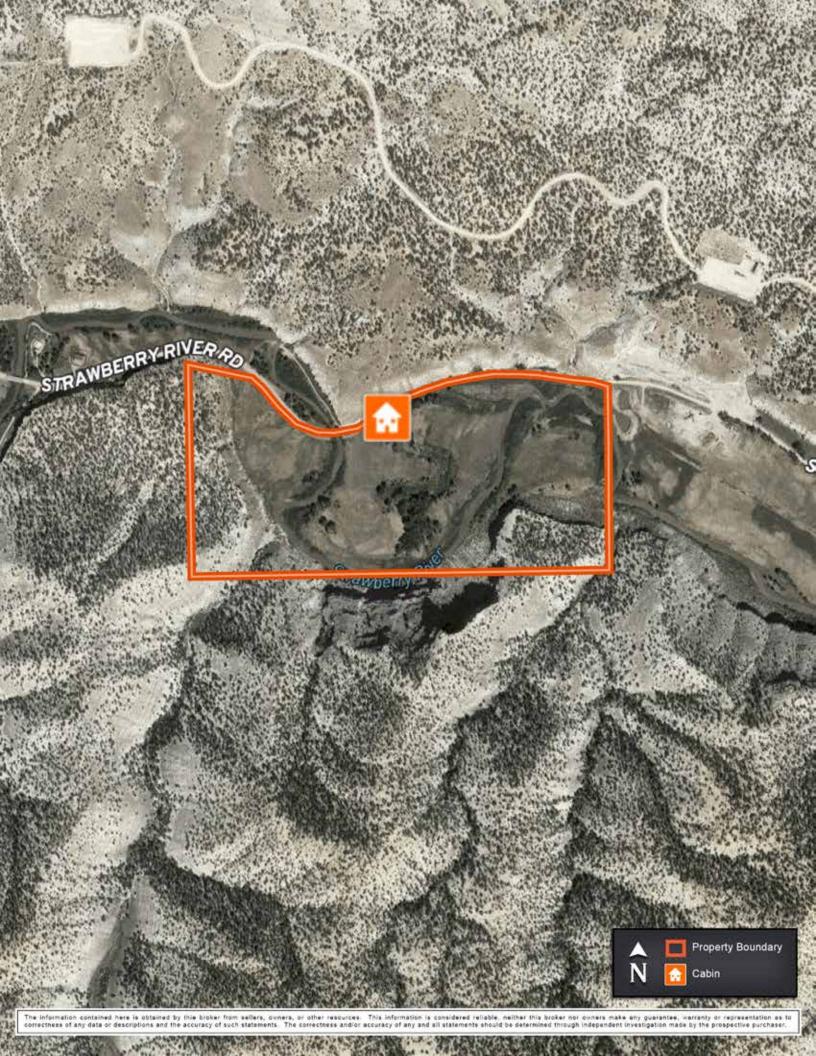

# BLUFFS AT THE RANCH a STRAWBERRY RIVER

— 75± ACRES | FRUITLAND, UTAH —

www.SJSportingProperties.com

- Located in North East Utah
- 1± mile of Strawberry River
- Blue-ribbon trout fishing
- Beautiful river bottom and bluffs
- Year round access

### 75 + ACRES | FRUITLAND, UTAH

Beautiful & secluded, the 75± acre Bluffs at The Ranch @ Strawberry River is perfect for the quiet outdoors enthusiast. With roughly one mile of the Strawberry River winding through it, this ranch is both picturesque and offers plenty of recreational opportunity. The fenced lush meadows are filled with grasses, and given shade from Cottonwoods, which play host to grazing cattle & horses. Easy access from Hwy 40, near Fruitland, Utah, provides year-round accessibility to the property. Power is installed on the property and provides electricity to the pump used for irrigation. Elk, Mule Deer, and Shiras Moose hunting in the area is considered excellent. The property is ideal to build a dream cabin next to the river, and year-round living is also an option. The cabin at the front of the property adds character to a breathtaking landscape of sheer walls leading to the Bluffs overlooking this fantastic property.

#### **HIGHLIGHTS**

- 75± Deeded Acres
- 1± miles of the Strawberry River
- · Beautiful and scenic bluffs and river bottom
- Multiple water rights for irrigation and wells

- Hunting for Elk, Mule Deer, Moose, Bear and Turkey
- · Blue-Ribbon fishing for Brown, Rainbow and Cutthroat
- Electrical is already on the property
- Year round access