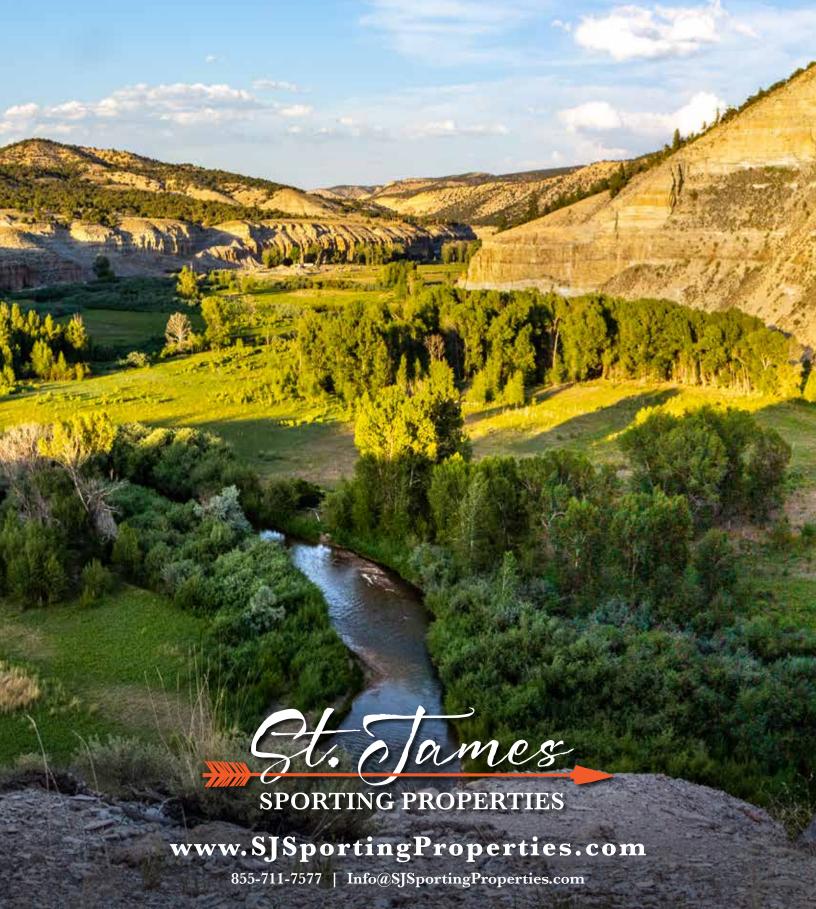

# BLUFFS AT THE RANCH a STRAWBERRY RIVER

— 75± ACRES | FRUITLAND, UTAH —

www.SJSportingProperties.com

- Located in North East Utah
- 1± mile of Strawberry River
- Blue-ribbon trout fishing
- Beautiful river bottom and bluffs
- Year round access

### 75 + ACRES | FRUITLAND, UTAH

Beautiful & secluded, the 75± acre Bluffs at The Ranch @ Strawberry River is perfect for the quiet outdoors enthusiast. With roughly one mile of the Strawberry River winding through it, this ranch is both picturesque and offers plenty of recreational opportunity. The fenced lush meadows are filled with grasses, and given shade from Cottonwoods, which play host to grazing cattle & horses. Easy access from Hwy 40, near Fruitland, Utah, provides year-round accessibility to the property. Power is installed on the property and provides electricity to the pump used for irrigation. Elk, Mule Deer, and Shiras Moose hunting in the area is considered excellent. The property is ideal to build a dream cabin next to the river, and year-round living is also an option. The cabin at the front of the property adds character to a breathtaking landscape of sheer walls leading to the Bluffs overlooking this fantastic property.