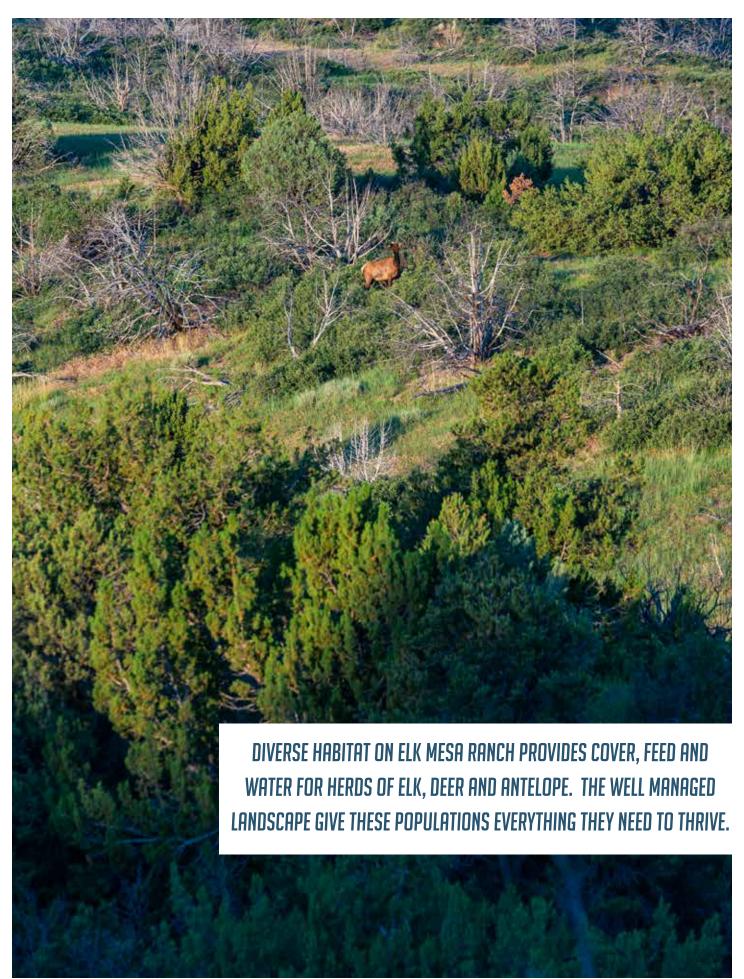

#### HUNTING

- Mix of wildlife habitats
- Great bull Elk
- Herds of Mule Deer
- Antelope
- Bear
- Merriam's Turkey

### **HIGHLIGHTS**

- 7,697 Deeded Acres
- 640-acre state lease
- Colorado GMU 140 (over-the-counter elk tags)
- · Great elk, deer, antelope, and bear hunting

- · Sits at the base of Horseshoe Mesa
- Perimeter & pasture fencing
- Springs, seasonal creeks, & +/- 3 -acre pond
- A great mix of cover and meadows