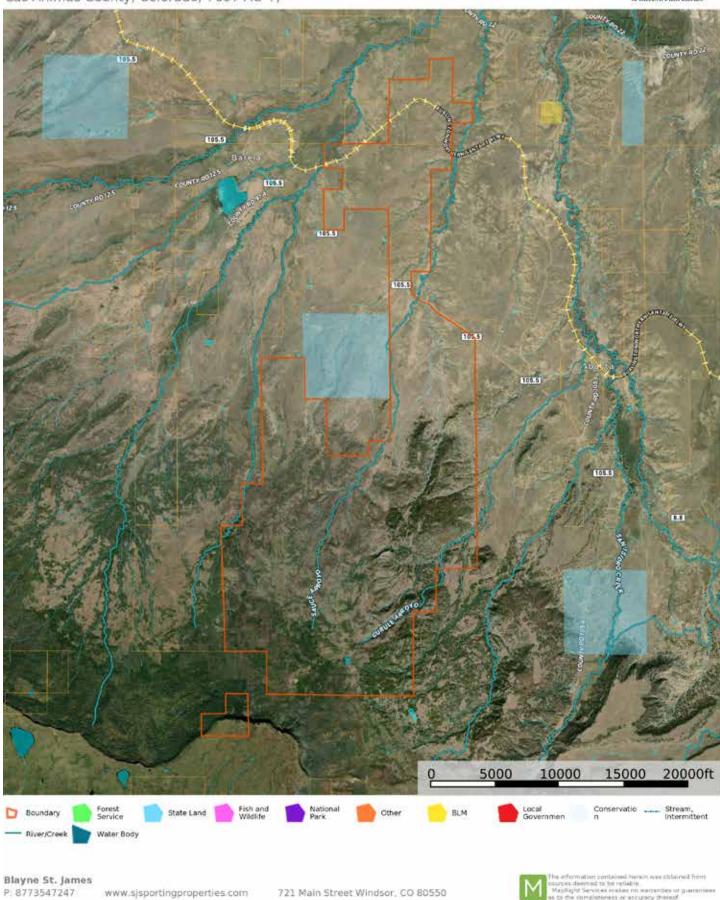

#### Elk Mesa Ranch

Las Animas County, Colorado, 7697 AC +/-

721 Main St. Windsor, CO 80550

877-354-7247

In fo@SJS porting Properties.com

www. SJS porting Properties. com