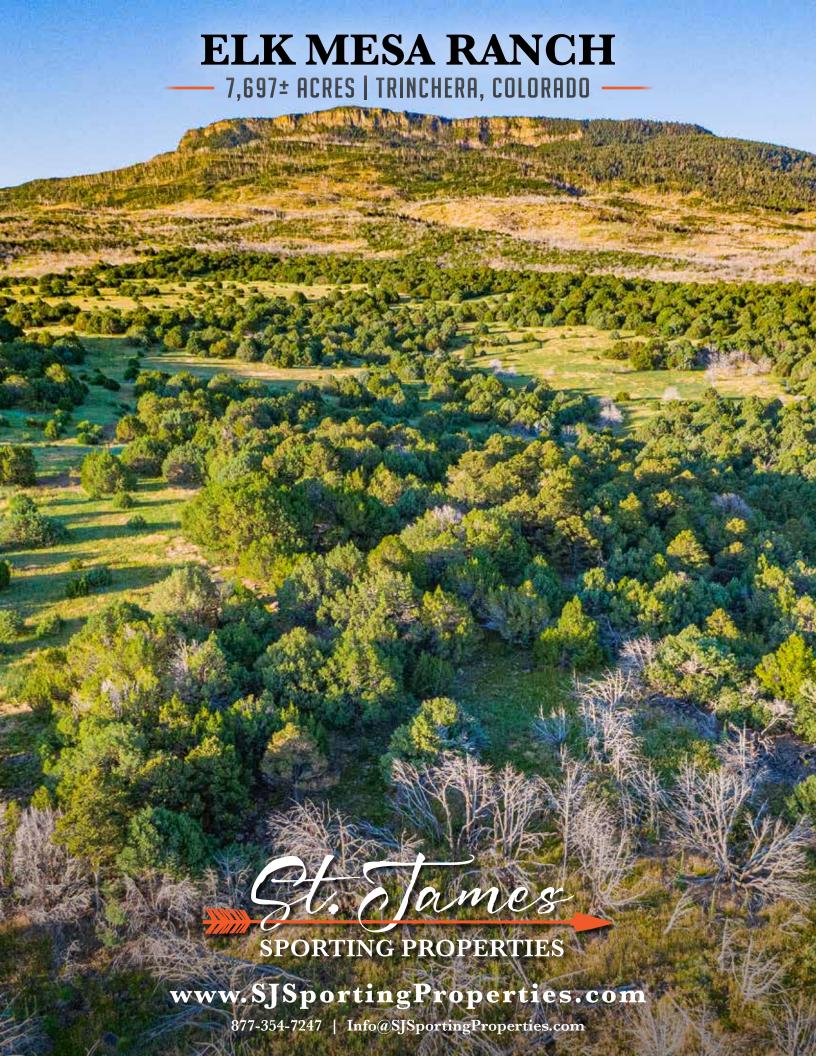

# ELK MESA RANCH

# 7,697 ± ACRES | TRINCHERA, COLORADO

Elk Mesa Ranch is a 7,697-acre hunter's heaven located in the heart of southeastern Colorado. Tucked below Horseshoe Mesa along the Colorado/New Mexico border, this property boasts excellent hunting for multiple big game species that the area is well known for. The land itself has a lot of elevation change, which provides bedding areas, ample feed, and numerous water sources. Even a +/-3-acre pond that historically held trout could easily be stocked with fish again. With Trinidad located less than an hour to the West, food, supplies and amenities aren't too far away.

### **HIGHLIGHTS**

- 7,697 Deeded Acres
- 640-acre state lease
- Colorado GMU 140 (over-the-counter elk tags)
- · Great elk, deer, antelope, and bear hunting

- · Sits at the base of Horseshoe Mesa
- Perimeter & pasture fencing
- Springs, seasonal creeks, & +/- 3 -acre pond
- A great mix of cover and meadows