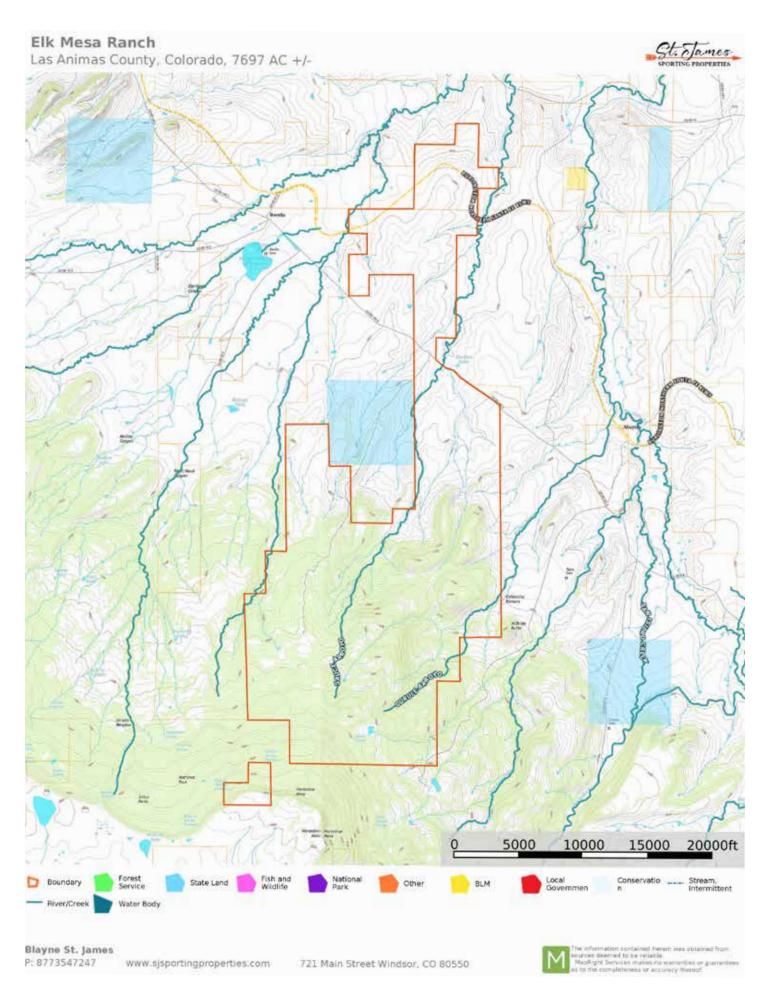

# ELK MESA RANCH

# 7,697 ± ACRES | TRINCHERA, COLORADO

Elk Mesa Ranch is a 7,697-acre hunter's heaven located in the heart of southeastern Colorado. Tucked below Horseshoe Mesa along the Colorado/New Mexico border, this property boasts excellent hunting for multiple big game species that the area is well known for. The land itself has a lot of elevation change, which provides bedding areas, ample feed, and numerous water sources. Even a +/-3-acre pond that historically held trout could easily be stocked with fish again. With Trinidad located less than an hour to the West, food, supplies and amenities aren't too far away.

#### Elk Mesa Ranch

Las Animas County, Colorado, 7697 AC +/-

721 Main St. Windsor, CO 80550

877-354-7247

In fo@SJS porting Properties.com

www. SJS porting Properties. com