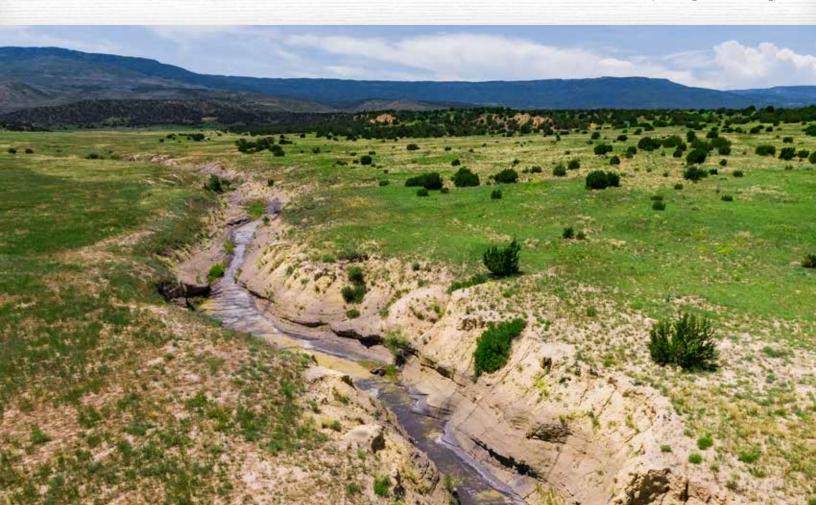

### **HIGHLIGHTS**

- 7,697 Deeded Acres
- 640-acre state lease
- Colorado GMU 140 (over-the-counter elk tags)
- · Great elk, deer, antelope, and bear hunting

- · Sits at the base of Horseshoe Mesa
- Perimeter & pasture fencing
- Springs, seasonal creeks, & +/- 3 -acre pond
- A great mix of cover and meadows

#### LAND

- Open Prairie
- Hillsides and Caynons
- 8,600 feet highest elevation
- 3 acre pond
- Fencing in place
- Solid two track road