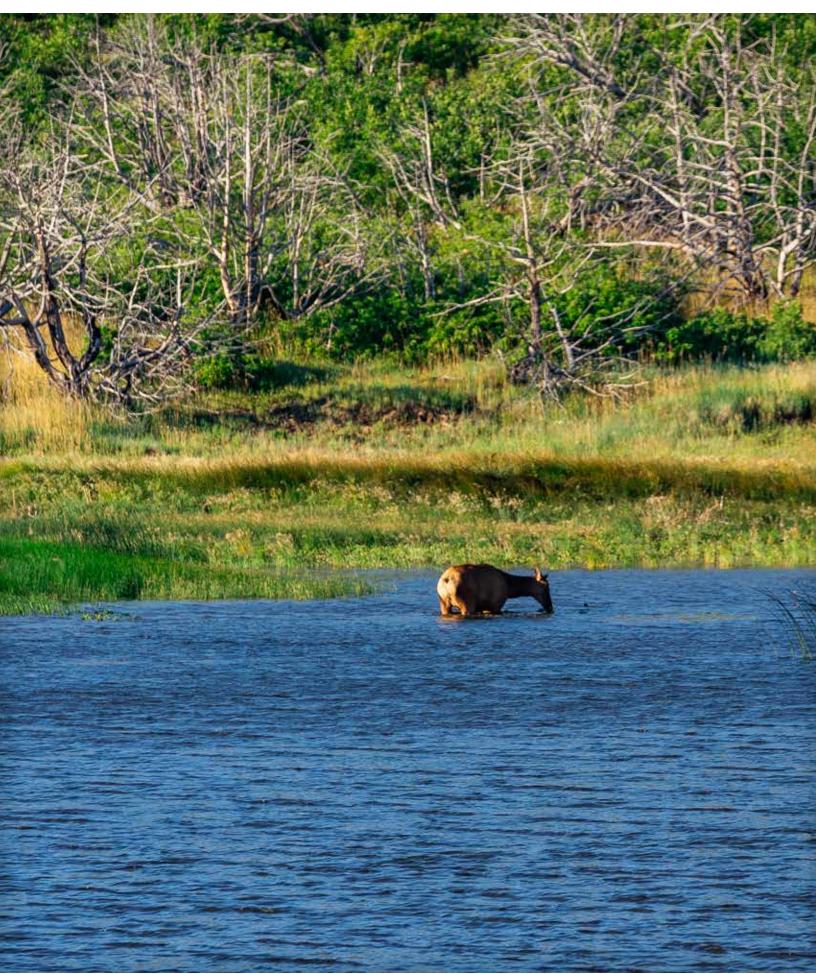

#### HUNTING

- Mix of wildlife habitats
- Great bull Elk
- Herds of Mule Deer
- Antelope
- Bear
- Merriam's Turkey

#### LAND

- Open Prairie
- Hillsides and Caynons
- 8,600 feet highest elevation
- 3 acre pond
- Fencing in place
- Solid two track road