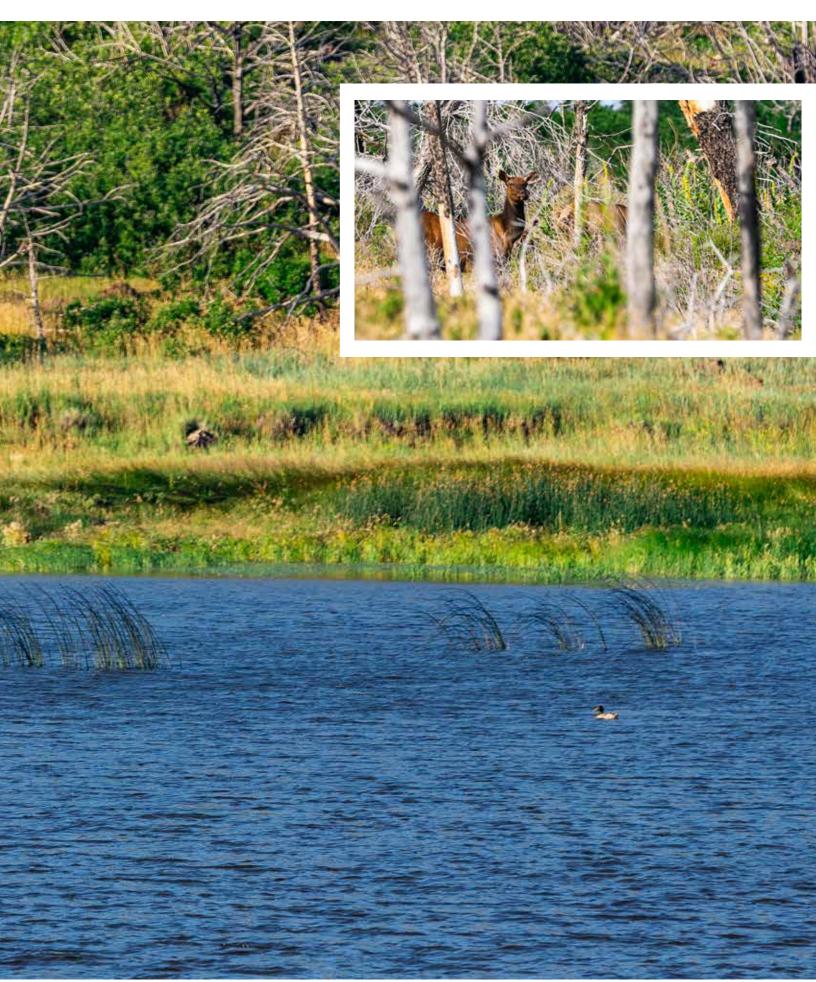

#### HUNTING

- Mix of wildlife habitats
- Great bull Elk
- Herds of Mule Deer
- Antelope
- Bear
- Merriam's Turkey

#### LAND

- Open Prairie
- Hillsides and Caynons
- 8,600 feet highest elevation
- 3 acre pond
- Fencing in place
- Solid two track road