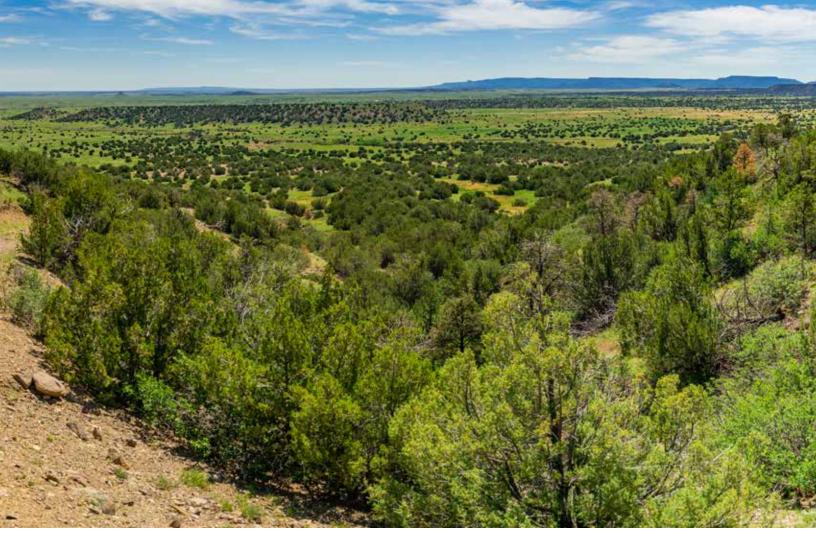

# 7,697 ± ACRES | TRINCHERA, COLORADO

Elk Mesa Ranch is a 7,697-acre hunter's heaven located in the heart of southeastern Colorado. Tucked below Horseshoe Mesa along the Colorado/New Mexico border, this property boasts excellent hunting for multiple big game species that the area is well known for. The land itself has a lot of elevation change, which provides bedding areas, ample feed, and numerous water sources. Even a +/-3-acre pond that historically held trout could easily be stocked with fish again. With Trinidad located less than an hour to the West, food, supplies and amenities aren't too far away.

### **HIGHLIGHTS**

- 7,697 Deeded Acres
- 640-acre state lease
- Colorado GMU 140 (over-the-counter elk tags)
- · Great elk, deer, antelope, and bear hunting

- · Sits at the base of Horseshoe Mesa
- Perimeter & pasture fencing
- Springs, seasonal creeks, & +/- 3 -acre pond
- A great mix of cover and meadows

#### LAND

- Open Prairie
- Hillsides and Caynons
- 8,600 feet highest elevation
- 3 acre pond
- Fencing in place
- Solid two track road