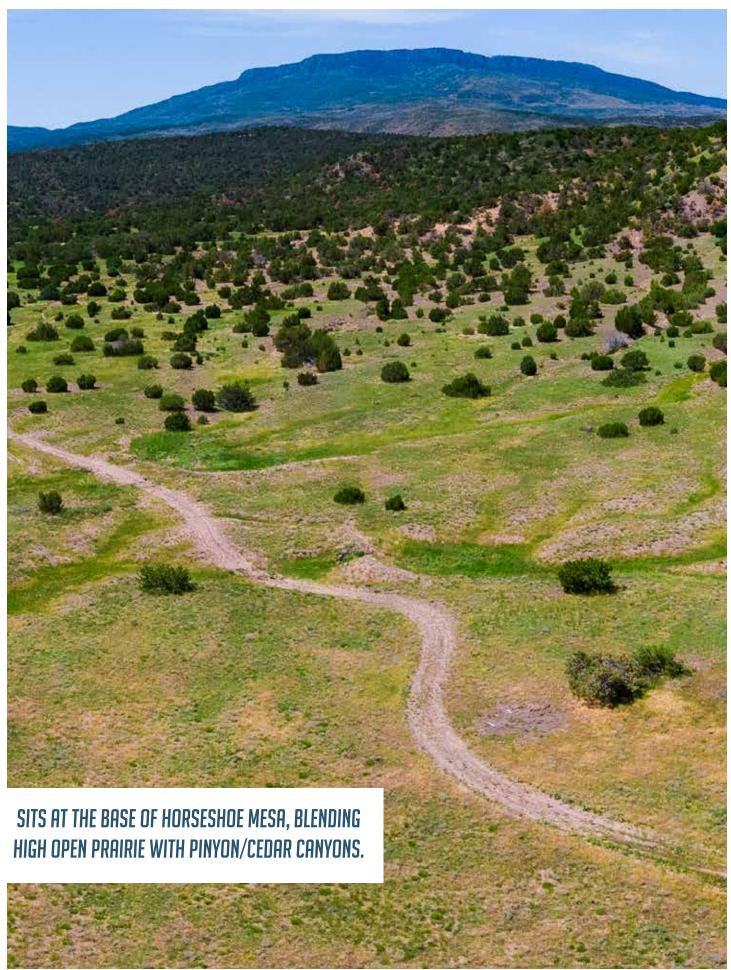

www. SJS porting Properties. com

- Located in Southern Colorado
- 7,697 deeded acres
- 640- acre lease available
- 3 acre pond
- Lots of water sources

- Sits below Horseshoe Mesa
- · Variety of terrain and habitats
- Diverse wildlife GMU 140 (with OTC Elk tags)
- Annually holds great bull elk
- Close to Trinidad Lake State Park (Fishing and Boating)

# 7,697 ± ACRES | TRINCHERA, COLORADO

Elk Mesa Ranch is a 7,697-acre hunter's heaven located in the heart of southeastern Colorado. Tucked below Horseshoe Mesa along the Colorado/New Mexico border, this property boasts excellent hunting for multiple big game species that the area is well known for. The land itself has a lot of elevation change, which provides bedding areas, ample feed, and numerous water sources. Even a +/-3-acre pond that historically held trout could easily be stocked with fish again. With Trinidad located less than an hour to the West, food, supplies and amenities aren't too far away.

### **HIGHLIGHTS**

- 7,697 Deeded Acres
- 640-acre state lease
- Colorado GMU 140 (over-the-counter elk tags)
- · Great elk, deer, antelope, and bear hunting

- · Sits at the base of Horseshoe Mesa
- Perimeter & pasture fencing
- Springs, seasonal creeks, & +/- 3 -acre pond
- A great mix of cover and meadows

#### LAND

- Open Prairie
- Hillsides and Caynons
- 8,600 feet highest elevation
- 3 acre pond
- Fencing in place
- Solid two track road