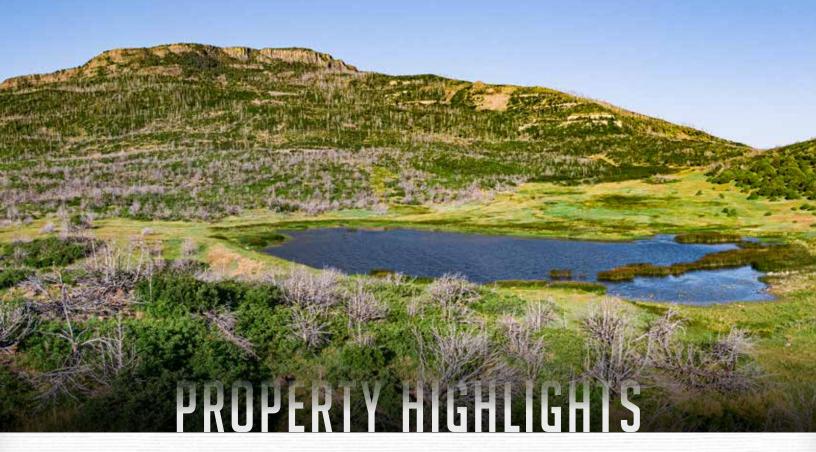

# 7,697 ± ACRES | TRINCHERA, COLORADO

Elk Mesa Ranch is a 7,697-acre hunter's heaven located in the heart of southeastern Colorado. Tucked below Horseshoe Mesa along the Colorado/New Mexico border, this property boasts excellent hunting for multiple big game species that the area is well known for. The land itself has a lot of elevation change, which provides bedding areas, ample feed, and numerous water sources. Even a +/-3-acre pond that historically held trout could easily be stocked with fish again. With Trinidad located less than an hour to the West, food, supplies and amenities aren't too far away.

### **HIGHLIGHTS**

- 7,697 Deeded Acres
- 640-acre state lease
- Colorado GMU 140 (over-the-counter elk tags)
- · Great elk, deer, antelope, and bear hunting

- · Sits at the base of Horseshoe Mesa
- Perimeter & pasture fencing
- Springs, seasonal creeks, & +/- 3 -acre pond
- A great mix of cover and meadows

#### LAND

- Open Prairie
- Hillsides and Caynons
- 8,600 feet highest elevation
- 3 acre pond
- Fencing in place
- Solid two track road