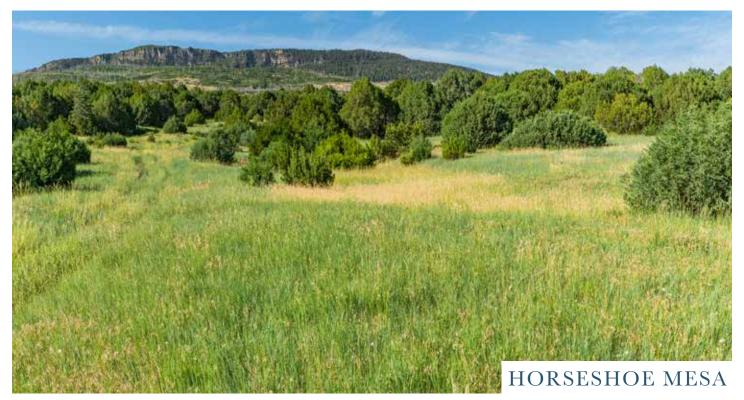

www. SJS porting Properties. com

- Located in Southern Colorado
- 7,697 deeded acres
- 640- acre lease available
- 3 acre pond
- Lots of water sources

- Sits below Horseshoe Mesa
- · Variety of terrain and habitats
- Diverse wildlife GMU 140 (with OTC Elk tags)
- Annually holds great bull elk
- Close to Trinidad Lake State Park (Fishing and Boating)

# 7,697 ± ACRES | TRINCHERA, COLORADO

Elk Mesa Ranch is a 7,697-acre hunter's heaven located in the heart of southeastern Colorado. Tucked below Horseshoe Mesa along the Colorado/New Mexico border, this property boasts excellent hunting for multiple big game species that the area is well known for. The land itself has a lot of elevation change, which provides bedding areas, ample feed, and numerous water sources. Even a +/-3-acre pond that historically held trout could easily be stocked with fish again. With Trinidad located less than an hour to the West, food, supplies and amenities aren't too far away.

### **HIGHLIGHTS**

- 7,697 Deeded Acres
- 640-acre state lease
- Colorado GMU 140 (over-the-counter elk tags)
- · Great elk, deer, antelope, and bear hunting

- · Sits at the base of Horseshoe Mesa
- Perimeter & pasture fencing
- Springs, seasonal creeks, & +/- 3 -acre pond
- A great mix of cover and meadows