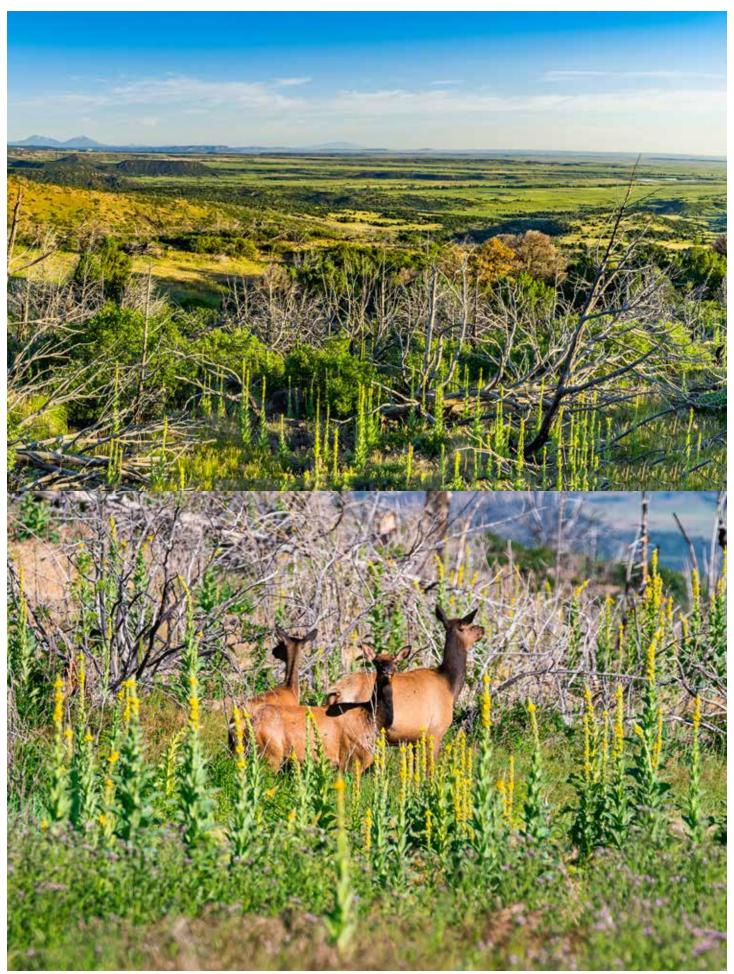

# 7,697 ± ACRES | TRINCHERA, COLORADO

Elk Mesa Ranch is a 7,697-acre hunter's heaven located in the heart of southeastern Colorado. Tucked below Horseshoe Mesa along the Colorado/New Mexico border, this property boasts excellent hunting for multiple big game species that the area is well known for. The land itself has a lot of elevation change, which provides bedding areas, ample feed, and numerous water sources. Even a +/-3-acre pond that historically held trout could easily be stocked with fish again. With Trinidad located less than an hour to the West, food, supplies and amenities aren't too far away.

#### HUNTING

- Mix of wildlife habitats
- Great bull Elk
- Herds of Mule Deer
- Antelope
- Bear
- Merriam's Turkey

#### LAND

- Open Prairie
- Hillsides and Caynons
- 8,600 feet highest elevation
- 3 acre pond
- Fencing in place
- Solid two track road