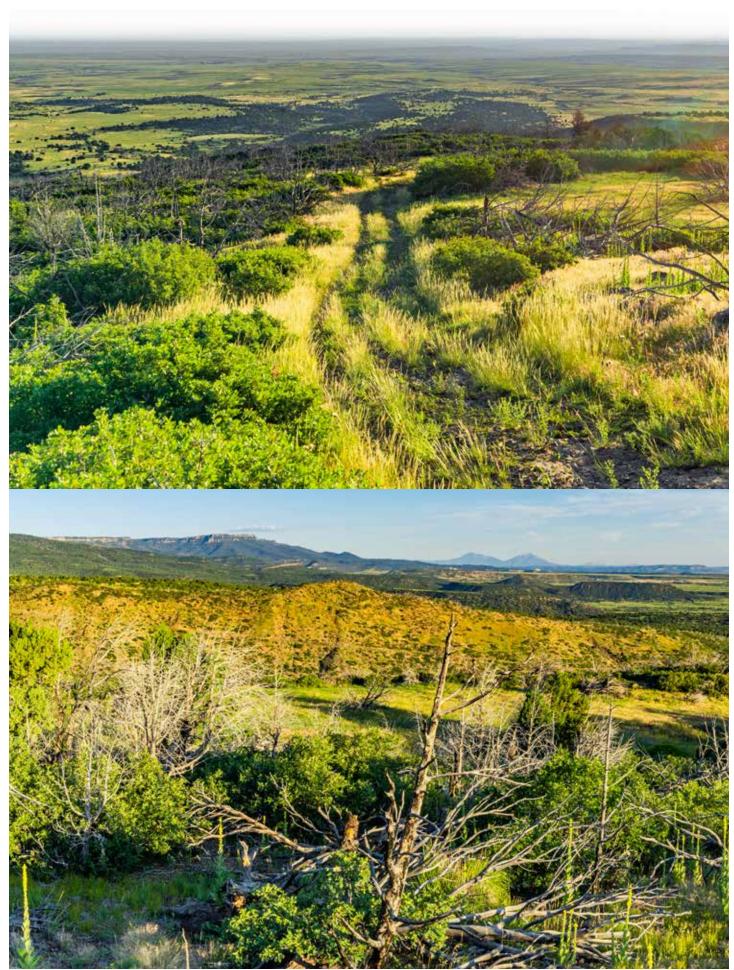

# 7,697 ± ACRES | TRINCHERA, COLORADO

Elk Mesa Ranch is a 7,697-acre hunter's heaven located in the heart of southeastern Colorado. Tucked below Horseshoe Mesa along the Colorado/New Mexico border, this property boasts excellent hunting for multiple big game species that the area is well known for. The land itself has a lot of elevation change, which provides bedding areas, ample feed, and numerous water sources. Even a +/-3-acre pond that historically held trout could easily be stocked with fish again. With Trinidad located less than an hour to the West, food, supplies and amenities aren't too far away.

### **HIGHLIGHTS**

- 7,697 Deeded Acres
- 640-acre state lease
- Colorado GMU 140 (over-the-counter elk tags)
- · Great elk, deer, antelope, and bear hunting

- · Sits at the base of Horseshoe Mesa
- Perimeter & pasture fencing
- Springs, seasonal creeks, & +/- 3 -acre pond
- A great mix of cover and meadows

#### LAND

- Open Prairie
- Hillsides and Caynons
- 8,600 feet highest elevation
- 3 acre pond
- Fencing in place
- Solid two track road