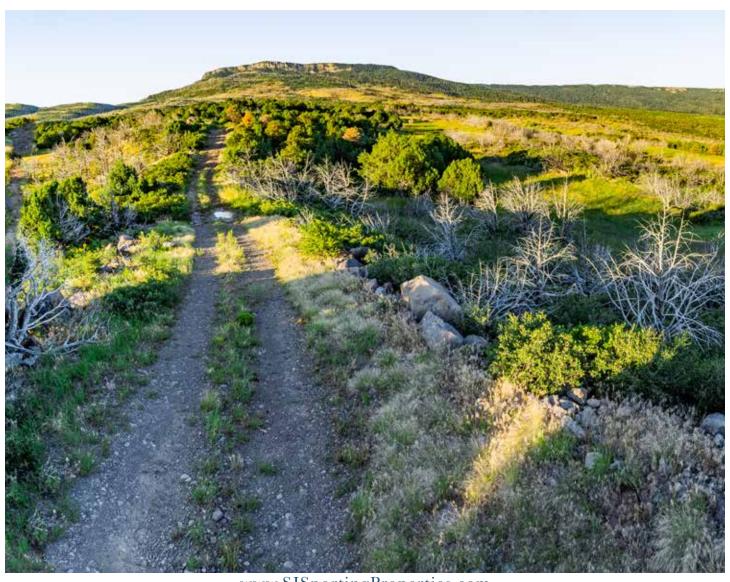

#### LAND

- Open Prairie
- Hillsides and Caynons
- 8,600 feet highest elevation
- 3 acre pond
- Fencing in place
- Solid two track road