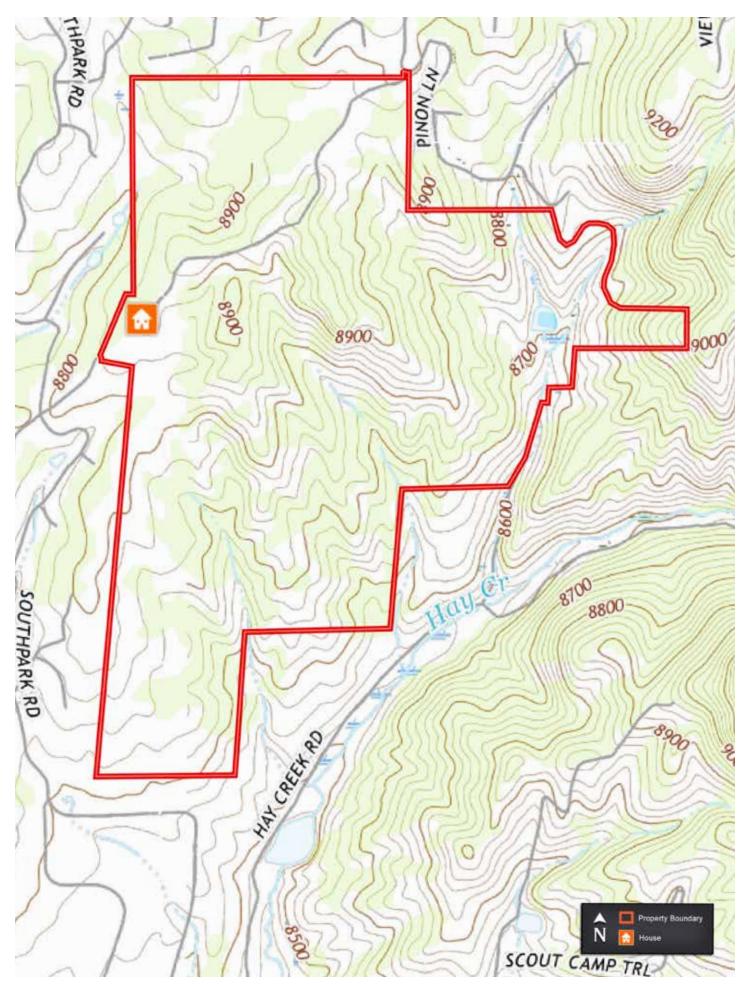

# 460 ± ACRES | FLORISSANT, COLORADO

Dome Rock Ranch is blessed with a combination of unique features to make it arguably the finest property in Colorado for its size. Situated off of Highway 24, south of the town of Florissant, this peaceful and secluded property boasts of 2 ponds, a private trail system that can be utilized by OHV, bikes, horseback or on foot. There is one breathtaking view after another from every spot on this property, from vast outcroppings of boulders overlooking lush valleys with dense vegetation to the beautiful trout-stocked pond and grassy meadows. There are so many endless possibilities for adventure on this beautiful sprawling property. Your family can stay busy enjoying all this property has to offer. The modest home with four bedrooms and two bathrooms has recently been upgraded with new flooring, hot water heat, and a completely remodeled basement, along with all new insulation and exterior siding. The beautiful property is a must-see before it's gone!

## LAND

- Mix of Aspens and Pine Trees
- 2 ponds (one stocked with trout)
- Beautiful rock outcropping
- Established trail system
- Views of valley and mountain peaks