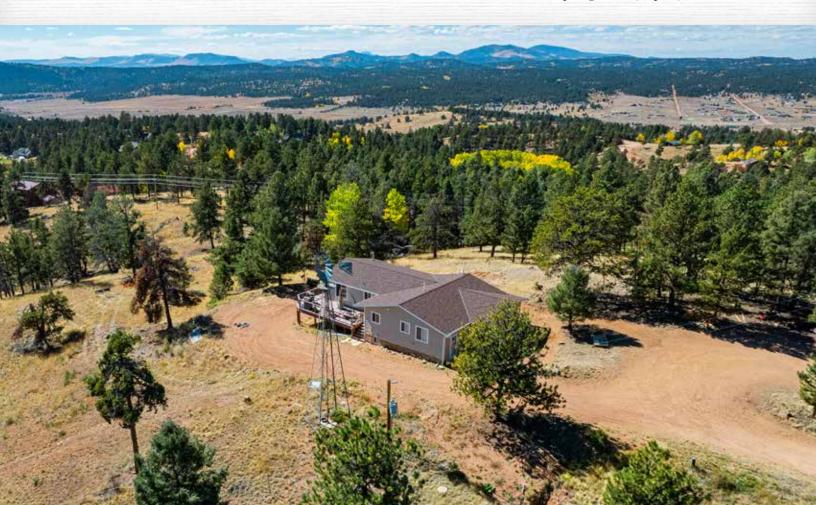

# 460 ± ACRES | FLORISSANT, COLORADO

Dome Rock Ranch is blessed with a combination of unique features to make it arguably the finest property in Colorado for its size. Situated off of Highway 24, south of the town of Florissant, this peaceful and secluded property boasts of 2 ponds, a private trail system that can be utilized by OHV, bikes, horseback or on foot. There is one breathtaking view after another from every spot on this property, from vast outcroppings of boulders overlooking lush valleys with dense vegetation to the beautiful trout-stocked pond and grassy meadows. There are so many endless possibilities for adventure on this beautiful sprawling property. Your family can stay busy enjoying all this property has to offer. The modest home with four bedrooms and two bathrooms has recently been upgraded with new flooring, hot water heat, and a completely remodeled basement, along with all new insulation and exterior siding. The beautiful property is a must-see before it's gone!

# **HIGHLIGHTS**

- 460 Deeded Acres
- Pine Tree and Aspen forests
- · Colorado GMU 581
- Two ponds (one stocked with trout)

- 4 bed/2 bath house
- · Variety of big game hunting
- Property qualifies for Landowner Preference Program
- · Located near excellent fishing, skiing, and other recreation