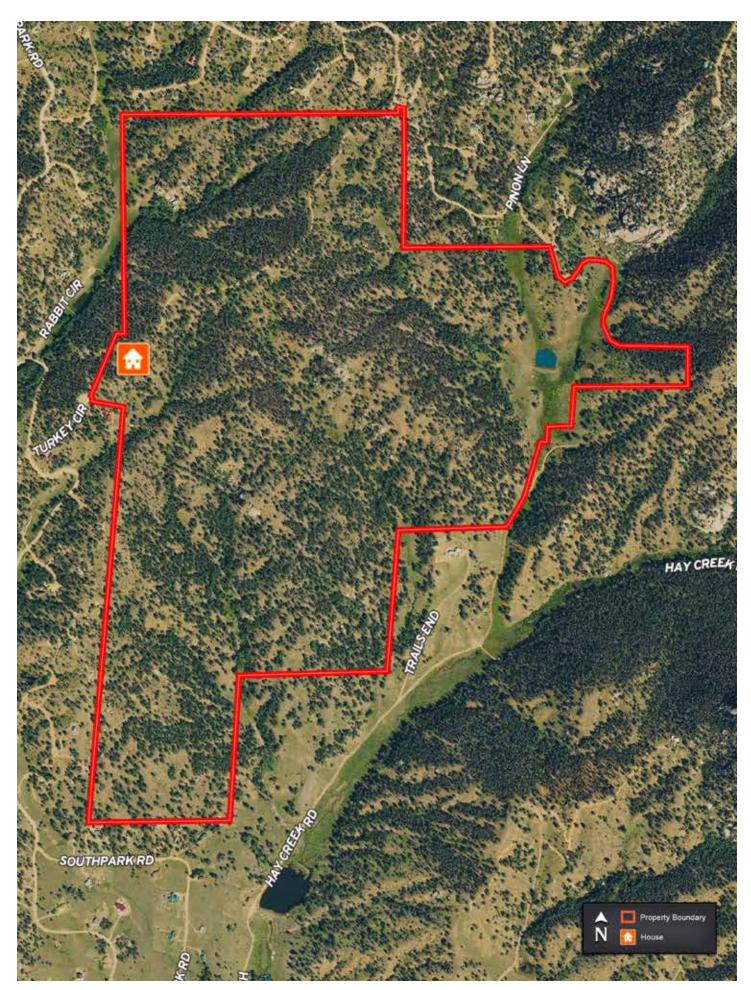

# **DOME ROCK RANCH**

460 ± ACRES | FLORISSANT, COLORADO

www.SJSportingProperties.com

- Located in Southern Colorado
- 460 deeded acres
- Lots of recreational opportunities
- 2 ponds, one stocked with trout
- 3 Bed/3 Bath house

# 460 ± ACRES | FLORISSANT, COLORADO

Dome Rock Ranch is blessed with a combination of unique features to make it arguably the finest property in Colorado for its size. Situated off of Highway 24, south of the town of Florissant, this peaceful and secluded property boasts of 2 ponds, a private trail system that can be utilized by OHV, bikes, horseback or on foot. There is one breathtaking view after another from every spot on this property, from vast outcroppings of boulders overlooking lush valleys with dense vegetation to the beautiful trout-stocked pond and grassy meadows. There are so many endless possibilities for adventure on this beautiful sprawling property. Your family can stay busy enjoying all this property has to offer. The modest home with four bedrooms and two bathrooms has recently been upgraded with new flooring, hot water heat, and a completely remodeled basement, along with all new insulation and exterior siding. The beautiful property is a must-see before it's gone!

## LAND

- Mix of Aspens and Pine Trees
- 2 ponds (one stocked with trout)
- Beautiful rock outcropping
- Established trail system
- Views of valley and mountain peaks