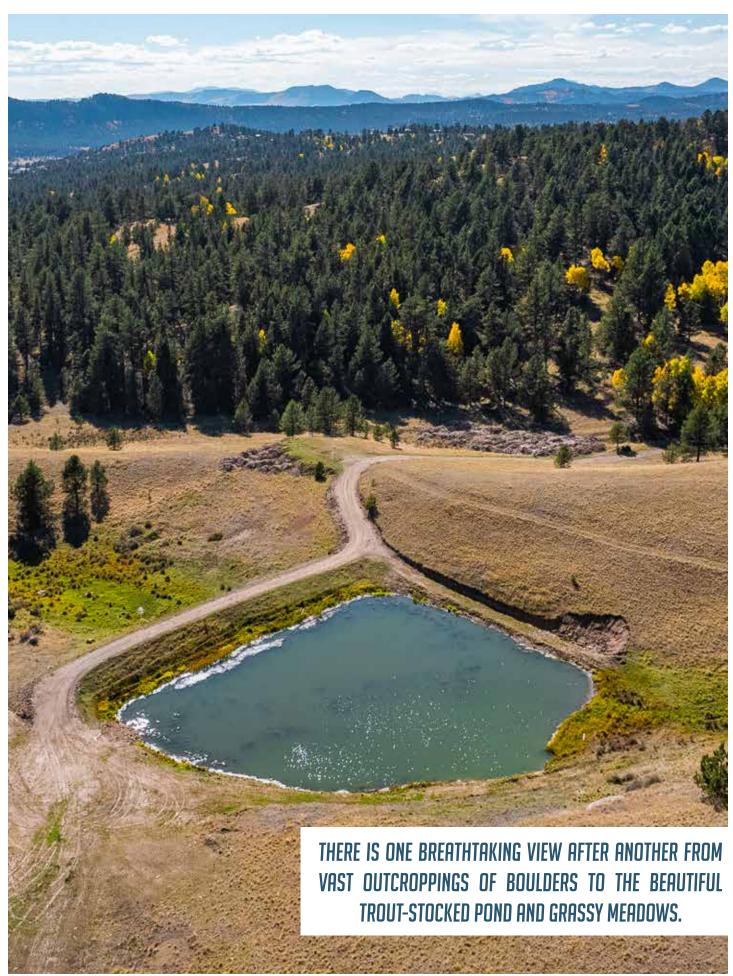

# 460 ± ACRES | FLORISSANT, COLORADO

Dome Rock Ranch is blessed with a combination of unique features to make it arguably the finest property in Colorado for its size. Situated off of Highway 24, south of the town of Florissant, this peaceful and secluded property boasts of 2 ponds, a private trail system that can be utilized by OHV, bikes, horseback or on foot. There is one breathtaking view after another from every spot on this property, from vast outcroppings of boulders overlooking lush valleys with dense vegetation to the beautiful trout-stocked pond and grassy meadows. There are so many endless possibilities for adventure on this beautiful sprawling property. Your family can stay busy enjoying all this property has to offer. The modest home with four bedrooms and two bathrooms has recently been upgraded with new flooring, hot water heat, and a completely remodeled basement, along with all new insulation and exterior siding. The beautiful property is a must-see before it's gone!

## LAND

- Mix of Aspens and Pine Trees
- 2 ponds (one stocked with trout)
- Beautiful rock outcropping
- Established trail system
- Views of valley and mountain peaks