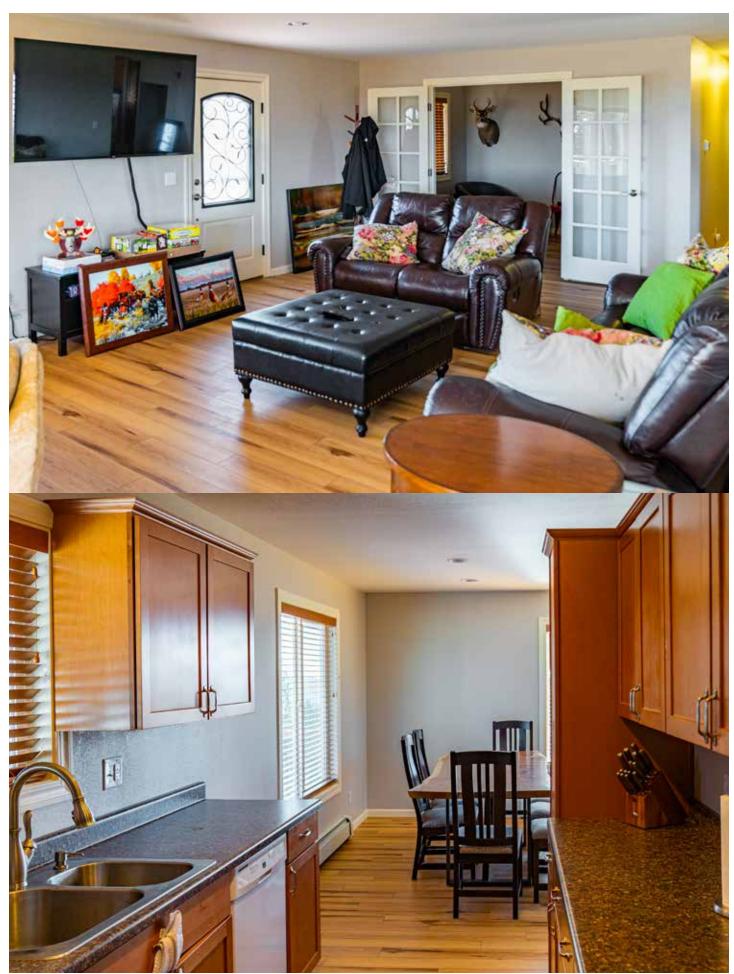

# 460 ± ACRES | FLORISSANT, COLORADO

Dome Rock Ranch is blessed with a combination of unique features to make it arguably the finest property in Colorado for its size. Situated off of Highway 24, south of the town of Florissant, this peaceful and secluded property boasts of 2 ponds, a private trail system that can be utilized by OHV, bikes, horseback or on foot. There is one breathtaking view after another from every spot on this property, from vast outcroppings of boulders overlooking lush valleys with dense vegetation to the beautiful trout-stocked pond and grassy meadows. There are so many endless possibilities for adventure on this beautiful sprawling property. Your family can stay busy enjoying all this property has to offer. The modest home with four bedrooms and two bathrooms has recently been upgraded with new flooring, hot water heat, and a completely remodeled basement, along with all new insulation and exterior siding. The beautiful property is a must-see before it's gone!

# **HIGHLIGHTS**

- 460 Deeded Acres
- Pine Tree and Aspen forests
- · Colorado GMU 581
- Two ponds (one stocked with trout)

- 4 bed/2 bath house
- · Variety of big game hunting
- Property qualifies for Landowner Preference Program
- · Located near excellent fishing, skiing, and other recreation