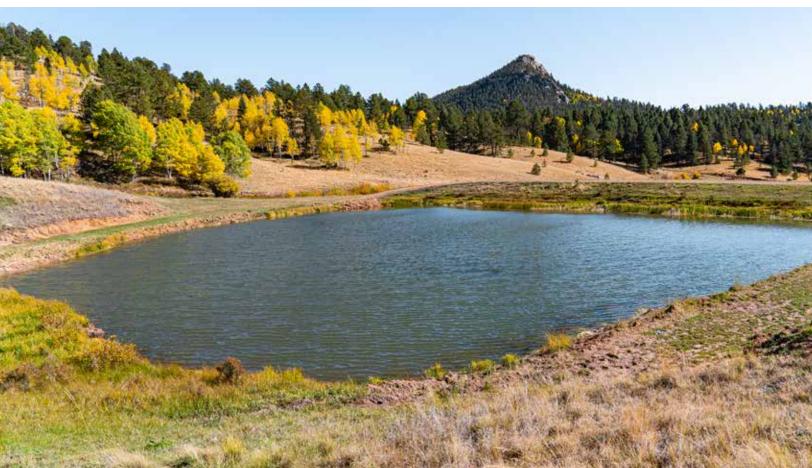

# **DOME ROCK RANCH**

460 ± ACRES | FLORISSANT, COLORADO

www.SJSportingProperties.com

- Located in Southern Colorado
- 460 deeded acres
- Lots of recreational opportunities
- 2 ponds, one stocked with trout
- 3 Bed/3 Bath house

# 460 ± ACRES | FLORISSANT, COLORADO

Dome Rock Ranch is blessed with a combination of unique features to make it arguably the finest property in Colorado for its size. Situated off of Highway 24, south of the town of Florissant, this peaceful and secluded property boasts of 2 ponds, a private trail system that can be utilized by OHV, bikes, horseback or on foot. There is one breathtaking view after another from every spot on this property, from vast outcroppings of boulders overlooking lush valleys with dense vegetation to the beautiful trout-stocked pond and grassy meadows. There are so many endless possibilities for adventure on this beautiful sprawling property. Your family can stay busy enjoying all this property has to offer. The modest home with four bedrooms and two bathrooms has recently been upgraded with new flooring, hot water heat, and a completely remodeled basement, along with all new insulation and exterior siding. The beautiful property is a must-see before it's gone!

## LAND

- Mix of Aspens and Pine Trees
- 2 ponds (one stocked with trout)
- Beautiful rock outcropping
- Established trail system
- Views of valley and mountain peaks