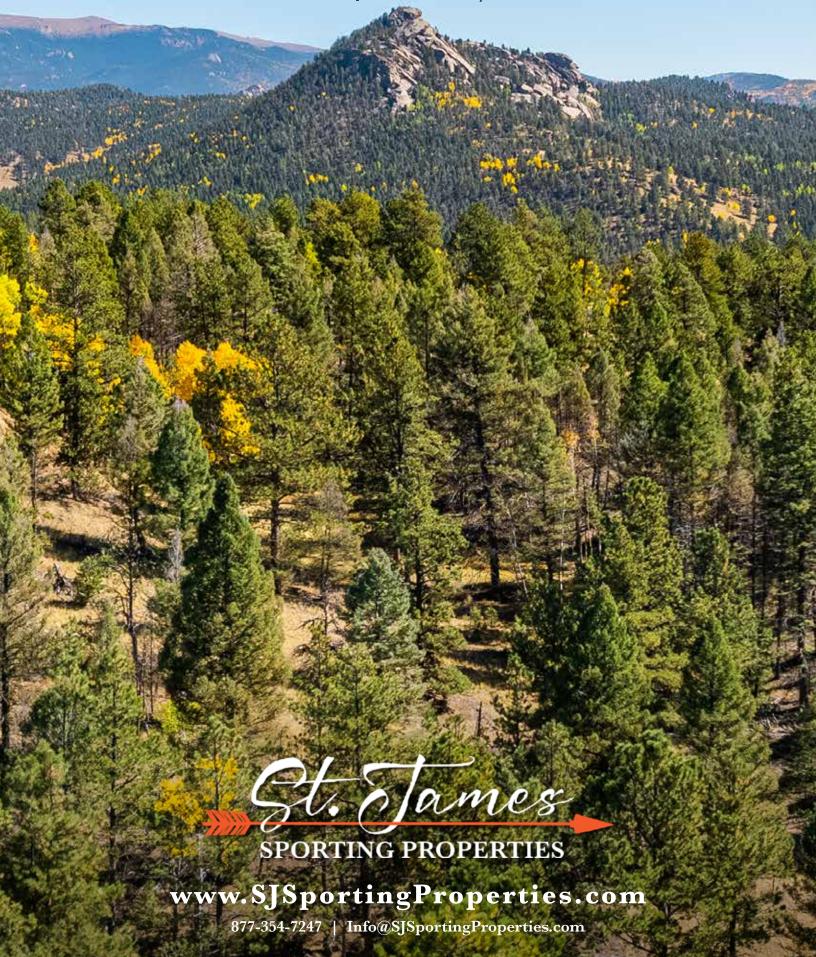

# **DOME ROCK RANCH**

460 ± ACRES | FLORISSANT, COLORADO

www.SJSportingProperties.com

- Located in Southern Colorado
- 460 deeded acres
- Lots of recreational opportunities
- 2 ponds, one stocked with trout
- 3 Bed/3 Bath house

- Mix of Aspen and Pine Trees
- Huge rock outcropping
- Views of surrounding valley and mountains
- Hunting for Elk, Deer, Black Bear and Turkey
- Close to Colorado Springs, CO (airport)

www.SJSportingProperties.com

## LAND

- Mix of Aspens and Pine Trees
- 2 ponds (one stocked with trout)
- Beautiful rock outcropping
- Established trail system
- Views of valley and mountain peaks