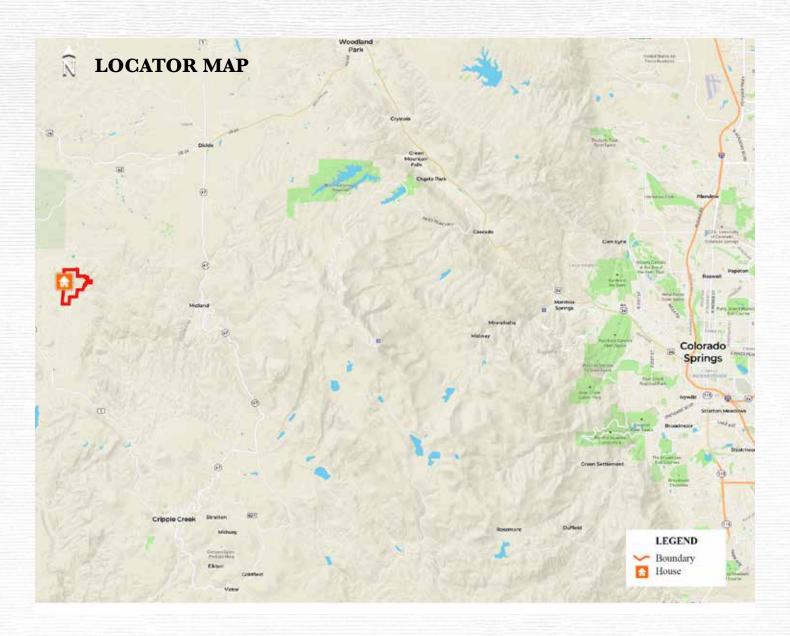

# 460 ± ACRES | FLORISSANT, COLORADO

Dome Rock Ranch is blessed with a combination of unique features to make it arguably the finest property in Colorado for its size. Situated off of Highway 24, south of the town of Florissant, this peaceful and secluded property boasts of 2 ponds, a private trail system that can be utilized by OHV, bikes, horseback or on foot. There is one breathtaking view after another from every spot on this property, from vast outcroppings of boulders overlooking lush valleys with dense vegetation to the beautiful trout-stocked pond and grassy meadows. There are so many endless possibilities for adventure on this beautiful sprawling property. Your family can stay busy enjoying all this property has to offer. The modest home with four bedrooms and two bathrooms has recently been upgraded with new flooring, hot water heat, and a completely remodeled basement, along with all new insulation and exterior siding. The beautiful property is a must-see before it's gone!

### FLORISSANT, COLORADO

- · Gas and Food
- 5 minutes from Lake George (hotel, restaurants, general store)
- 1 hour from Colorado Springs (municipal airport)
- 2 hours from Breckenridge

www.SJSportingProperties.com