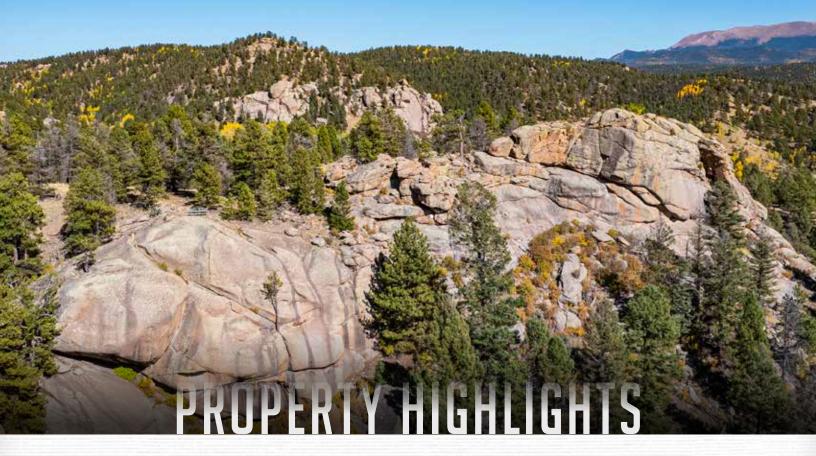

## LAND

- Mix of Aspens and Pine Trees
- 2 ponds (one stocked with trout)
- Beautiful rock outcropping
- Established trail system
- Views of valley and mountain peaks