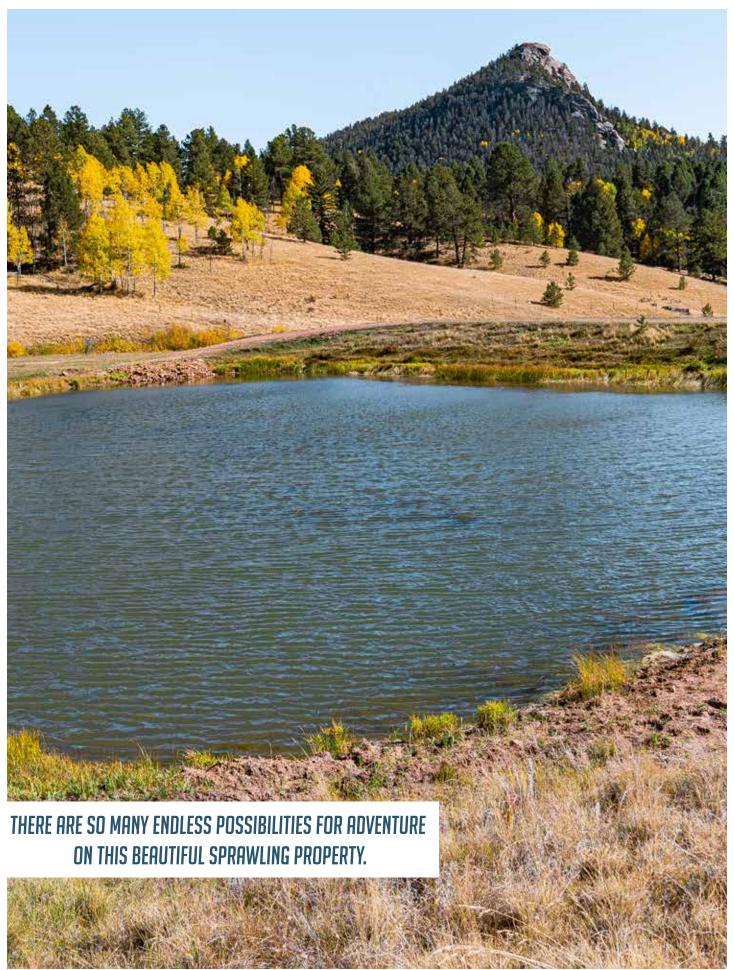

# 460 ± ACRES | FLORISSANT, COLORADO

Dome Rock Ranch is blessed with a combination of unique features to make it arguably the finest property in Colorado for its size. Situated off of Highway 24, south of the town of Florissant, this peaceful and secluded property boasts of 2 ponds, a private trail system that can be utilized by OHV, bikes, horseback or on foot. There is one breathtaking view after another from every spot on this property, from vast outcroppings of boulders overlooking lush valleys with dense vegetation to the beautiful trout-stocked pond and grassy meadows. There are so many endless possibilities for adventure on this beautiful sprawling property. Your family can stay busy enjoying all this property has to offer. The modest home with four bedrooms and two bathrooms has recently been upgraded with new flooring, hot water heat, and a completely remodeled basement, along with all new insulation and exterior siding. The beautiful property is a must-see before it's gone!

## LAND

- Mix of Aspens and Pine Trees
- 2 ponds (one stocked with trout)
- Beautiful rock outcropping
- Established trail system
- Views of valley and mountain peaks