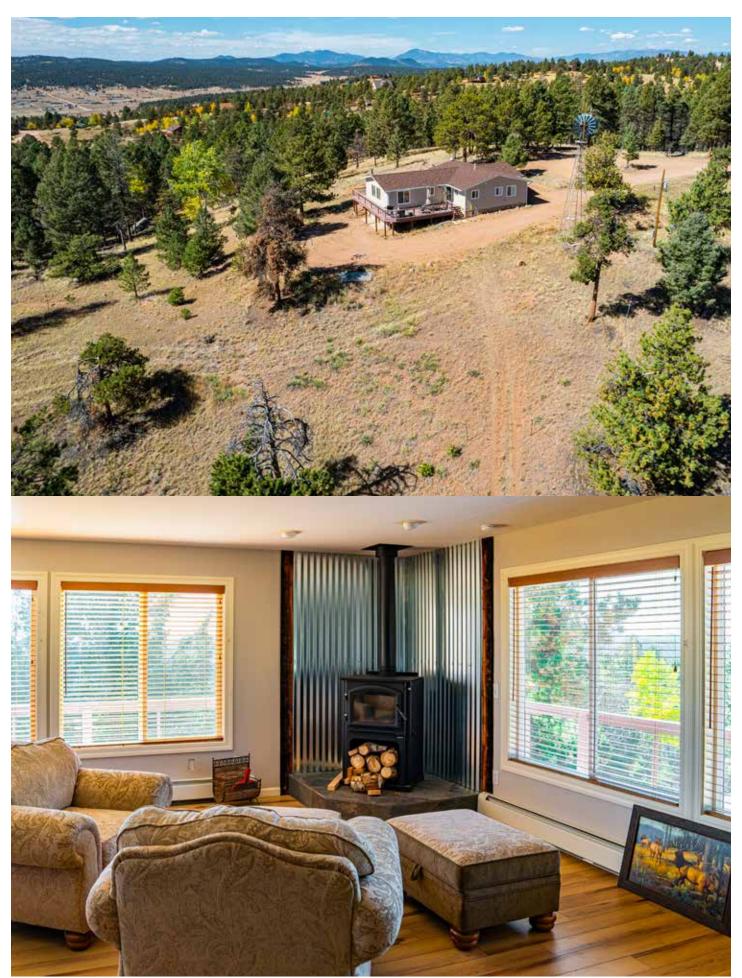

# **DOME ROCK RANCH**

460 ± ACRES | FLORISSANT, COLORADO

www.SJSportingProperties.com

- Located in Southern Colorado
- 460 deeded acres
- Lots of recreational opportunities
- 2 ponds, one stocked with trout
- 3 Bed/3 Bath house

# 460 ± ACRES | FLORISSANT, COLORADO

Dome Rock Ranch is blessed with a combination of unique features to make it arguably the finest property in Colorado for its size. Situated off of Highway 24, south of the town of Florissant, this peaceful and secluded property boasts of 2 ponds, a private trail system that can be utilized by OHV, bikes, horseback or on foot. There is one breathtaking view after another from every spot on this property, from vast outcroppings of boulders overlooking lush valleys with dense vegetation to the beautiful trout-stocked pond and grassy meadows. There are so many endless possibilities for adventure on this beautiful sprawling property. Your family can stay busy enjoying all this property has to offer. The modest home with four bedrooms and two bathrooms has recently been upgraded with new flooring, hot water heat, and a completely remodeled basement, along with all new insulation and exterior siding. The beautiful property is a must-see before it's gone!

# **HIGHLIGHTS**

- 460 Deeded Acres
- Pine Tree and Aspen forests
- · Colorado GMU 581
- Two ponds (one stocked with trout)

- 4 bed/2 bath house
- · Variety of big game hunting
- Property qualifies for Landowner Preference Program
- · Located near excellent fishing, skiing, and other recreation