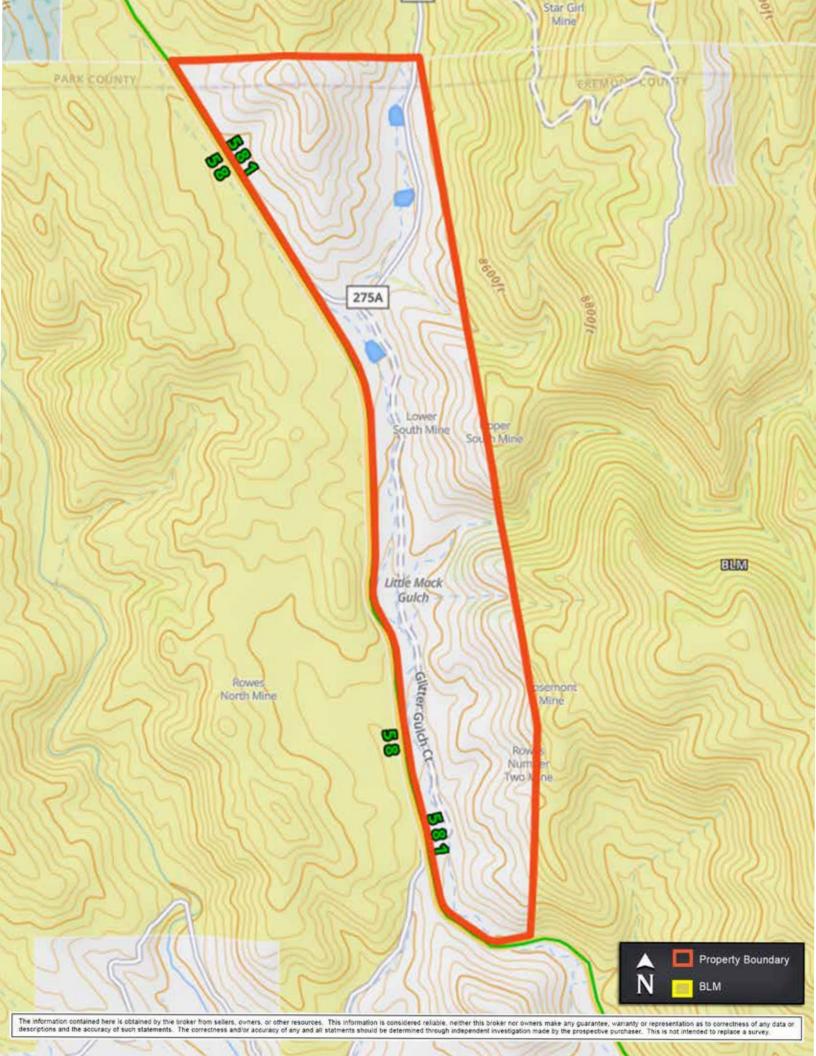

www. SJS porting Properties. com

- 357± deeded acres
- · Boarders BLM land
- · Creek bottom and steep ridges
- · Lot of native grass for cattle and wildlife
- Main house (2 bed/2 bath) and bunkhouse

- Heated garage, horse stalls, chicken coop, barn, dry cabins
- 2 wells, springs, ponds and creeks
- Game Management Unit 581
- Elk, Mule Deer, Bear, Antelope, Whitetail and Turkey
- 25 min. from Canon City, CO (groceries, hospitals, schools)

### 357± ACRES | CANON CITY, CO

Discover the ultimate outdoorsman's homestead at Micanite Ranch, where history and modern efficiency intertwine while delivering the optimum hunting and outdoor experience. The 357-acre ranch is home to some of the most diverse terrain that Colorado has to offer which presents endless opportunities for hunting, horseback riding, atving, and mountain exploration. The surrounding landscape offers a diverse array of natural wonders, from open meadows and dramatic cliffs to rolling hills and picturesque creeks and several old historic mines. Water is abundant here, with year round springs, ponds, and a meandering creek system that supports a thriving ecosystem for wildlife and livestock. The ranch is home to an abundance of wildlife including Elk, Mule Deer, Antelope, Big Horn Sheep, Turkey, and even Whitetails, and boarders vast amounts of BLM land. With a variety of licenses available (including eligibility for the Landowner Preference Program and over-the-counter (OTC) licenses) your hunting adventures will reach new heights of opportunity. The recently built off-grid 2 bed / 2 bath home and adjacent bunkhouse pays tribute to the area's mining past, featuring exquisite vintage details alongside contemporary amenities. Two newly constructed remote dry cabins stand ready to accommodate guests ensuring unforgettable hunting and camping experiences. The ranches current use as a very well managed livestock and equestrian operation has incorporated its historic structures, repurposed as stalls, corrals, and barns, that coexist with newly constructed facilities, providing a haven for your four-legged companions. Conveniently located near Canon City and Colorado Springs, you'll have easy access to modern amenities and attractions. Indulge in world-class fishing on the nearby Arkansas River and "Dream Stream" or hit the slopes at Breckenridge or Monarch Mountain. Whether you seek adventure, tranquility, or a combination of both, Micanite Ranch offers the perfect blend of mountain living and outdoor recreation in the heart of Colorado.