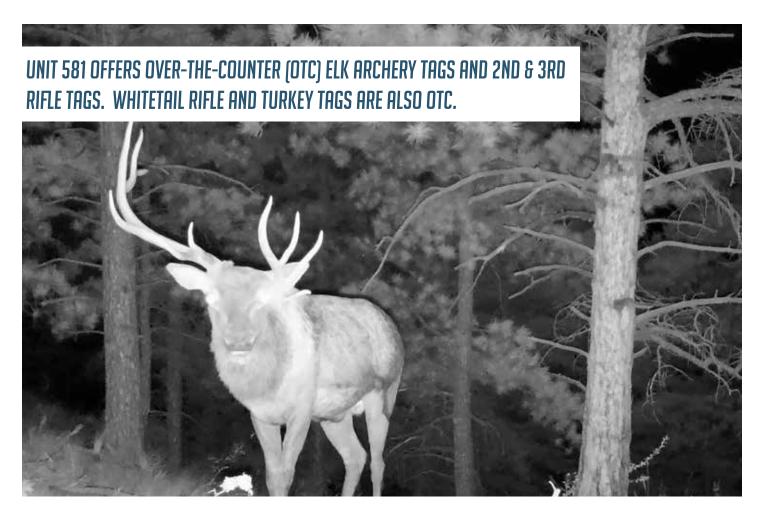

www. SJS porting Properties. com

- 357± deeded acres
- · Boarders BLM land
- · Creek bottom and steep ridges
- · Lot of native grass for cattle and wildlife
- Main house (2 bed/2 bath) and bunkhouse

- Heated garage, horse stalls, chicken coop, barn, dry cabins
- 2 wells, springs, ponds and creeks
- Game Management Unit 581
- Elk, Mule Deer, Bear, Antelope, Whitetail and Turkey
- 25 min. from Canon City, CO (groceries, hospitals, schools)

### HIGHLIGHTS

- · Boarders BLM land
- Livestock grazing and horse stalls/fencing
- · Multiple water sources including two wells
- · River bottom and ridges with ATV trails

- OTC Elk tags (Archery/2nd & 3rd Season Rifle)
- · Easy-To-Draw Mule Deer and Bear tags
- · Qualifies for the Landowner Preference Program
- · 2 dry cabins for guests