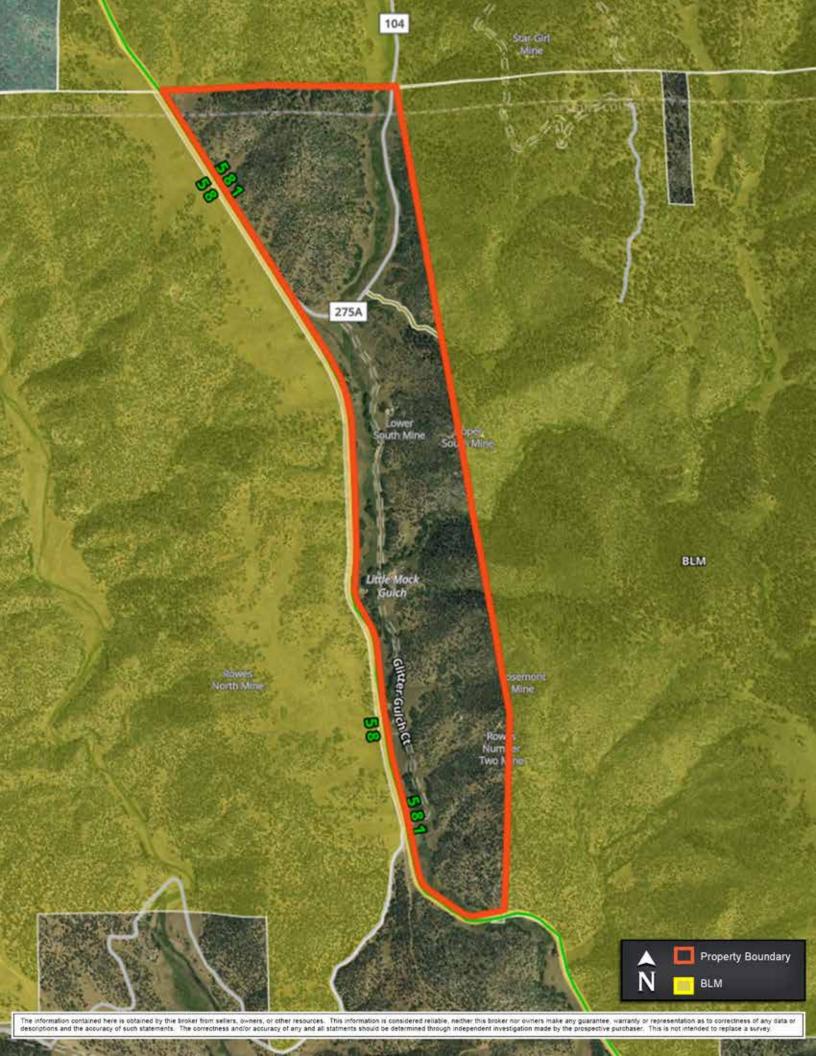

www. SJS porting Properties. com

- 357± deeded acres
- · Boarders BLM land
- · Creek bottom and steep ridges
- · Lot of native grass for cattle and wildlife
- Main house (2 bed/2 bath) and bunkhouse

- Heated garage, horse stalls, chicken coop, barn, dry cabins
- 2 wells, springs, ponds and creeks
- Game Management Unit 581
- Elk, Mule Deer, Bear, Antelope, Whitetail and Turkey
- 25 min. from Canon City, CO (groceries, hospitals, schools)

### 357± ACRES | CANON CITY, CO

Discover the ultimate outdoorsman's homestead at Micanite Ranch, where history and modern efficiency intertwine while delivering the optimum hunting and outdoor experience. The 357-acre ranch is home to some of the most diverse terrain that Colorado has to offer which presents endless opportunities for hunting, horseback riding, atving, and mountain exploration. The surrounding landscape offers a diverse array of natural wonders, from open meadows and dramatic cliffs to rolling hills and picturesque creeks and several old historic mines. Water is abundant here, with year round springs, ponds, and a meandering creek system that supports a thriving ecosystem for wildlife and livestock. The ranch is home to an abundance of wildlife including Elk, Mule Deer, Antelope, Big Horn Sheep, Turkey, and even Whitetails, and boarders vast amounts of BLM land. With a variety of licenses available (including eligibility for the Landowner Preference Program and over-the-counter (OTC) licenses) your hunting adventures will reach new heights of opportunity. The recently built off-grid 2 bed / 2 bath home and adjacent bunkhouse pays tribute to the area's mining past, featuring exquisite vintage details alongside contemporary amenities. Two newly constructed remote dry cabins stand ready to accommodate guests ensuring unforgettable hunting and camping experiences. The ranches current use as a very well managed livestock and equestrian operation has incorporated its historic structures, repurposed as stalls, corrals, and barns, that coexist with newly constructed facilities, providing a haven for your four-legged companions. Conveniently located near Canon City and Colorado Springs, you'll have easy access to modern amenities and attractions. Indulge in world-class fishing on the nearby Arkansas River and "Dream Stream" or hit the slopes at Breckenridge or Monarch Mountain. Whether you seek adventure, tranquility, or a combination of both, Micanite Ranch offers the perfect blend of mountain living and outdoor recreation in the heart of Colorado.