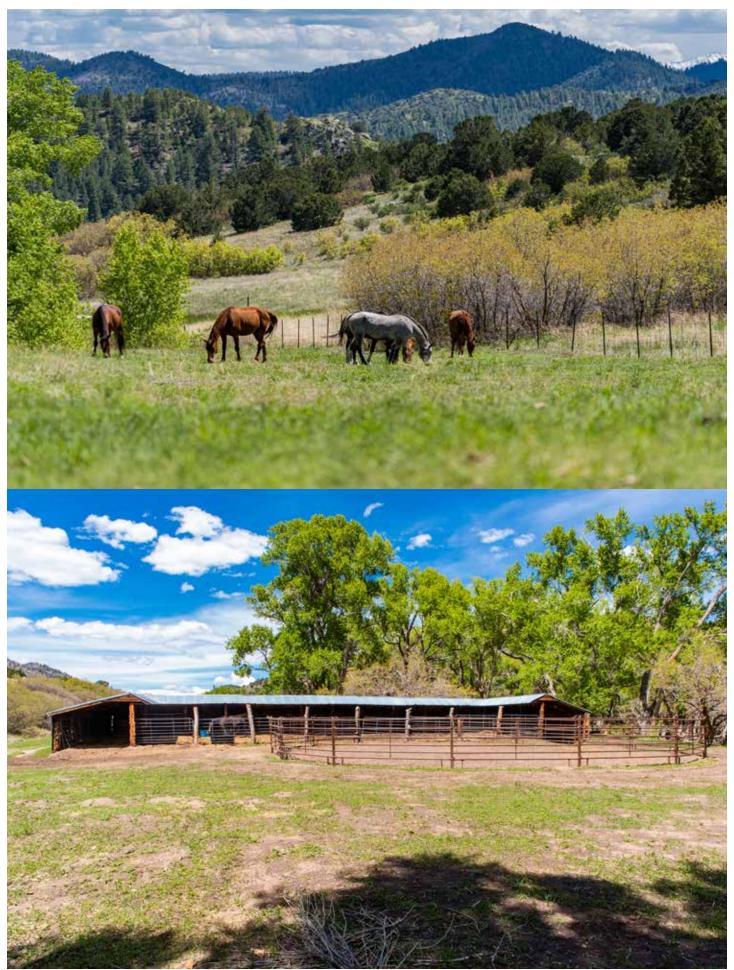

### 357± ACRES | CANON CITY, CO

Discover the ultimate outdoorsman's homestead at Micanite Ranch, where history and modern efficiency intertwine while delivering the optimum hunting and outdoor experience. The 357-acre ranch is home to some of the most diverse terrain that Colorado has to offer which presents endless opportunities for hunting, horseback riding, atving, and mountain exploration. The surrounding landscape offers a diverse array of natural wonders, from open meadows and dramatic cliffs to rolling hills and picturesque creeks and several old historic mines. Water is abundant here, with year round springs, ponds, and a meandering creek system that supports a thriving ecosystem for wildlife and livestock. The ranch is home to an abundance of wildlife including Elk, Mule Deer, Antelope, Big Horn Sheep, Turkey, and even Whitetails, and boarders vast amounts of BLM land. With a variety of licenses available (including eligibility for the Landowner Preference Program and over-the-counter (OTC) licenses) your hunting adventures will reach new heights of opportunity. The recently built off-grid 2 bed / 2 bath home and adjacent bunkhouse pays tribute to the area's mining past, featuring exquisite vintage details alongside contemporary amenities. Two newly constructed remote dry cabins stand ready to accommodate guests ensuring unforgettable hunting and camping experiences. The ranches current use as a very well managed livestock and equestrian operation has incorporated its historic structures, repurposed as stalls, corrals, and barns, that coexist with newly constructed facilities, providing a haven for your four-legged companions. Conveniently located near Canon City and Colorado Springs, you'll have easy access to modern amenities and attractions. Indulge in world-class fishing on the nearby Arkansas River and "Dream Stream" or hit the slopes at Breckenridge or Monarch Mountain. Whether you seek adventure, tranquility, or a combination of both, Micanite Ranch offers the perfect blend of mountain living and outdoor recreation in the heart of Colorado.

### HIGHLIGHTS

- · Boarders BLM land
- Livestock grazing and horse stalls/fencing
- · Multiple water sources including two wells
- · River bottom and ridges with ATV trails

- OTC Elk tags (Archery/2nd & 3rd Season Rifle)
- · Easy-To-Draw Mule Deer and Bear tags
- · Qualifies for the Landowner Preference Program
- · 2 dry cabins for guests