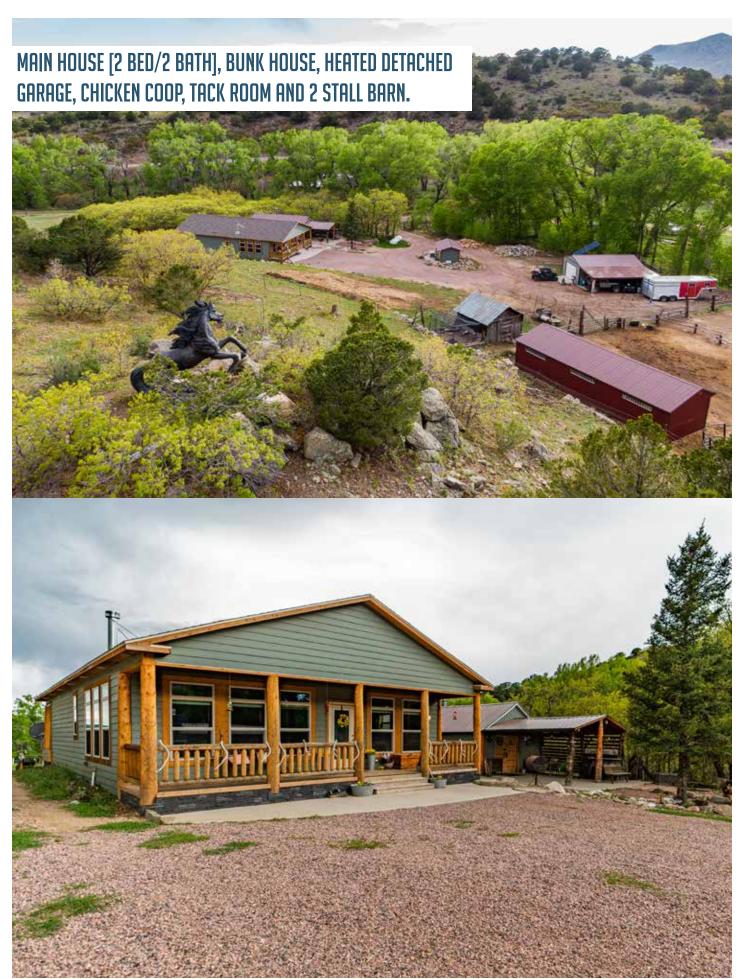

www. SJS porting Properties. com

- 357± deeded acres
- · Boarders BLM land
- · Creek bottom and steep ridges
- · Lot of native grass for cattle and wildlife
- Main house (2 bed/2 bath) and bunkhouse

- Heated garage, horse stalls, chicken coop, barn, dry cabins
- 2 wells, springs, ponds and creeks
- Game Management Unit 581
- Elk, Mule Deer, Bear, Antelope, Whitetail and Turkey
- 25 min. from Canon City, CO (groceries, hospitals, schools)

### 357± ACRES | CANON CITY, CO

Discover the ultimate outdoorsman's homestead at Micanite Ranch, where history and modern efficiency intertwine while delivering the optimum hunting and outdoor experience. The 357-acre ranch is home to some of the most diverse terrain that Colorado has to offer which presents endless opportunities for hunting, horseback riding, atving, and mountain exploration. The surrounding landscape offers a diverse array of natural wonders, from open meadows and dramatic cliffs to rolling hills and picturesque creeks and several old historic mines. Water is abundant here, with year round springs, ponds, and a meandering creek system that supports a thriving ecosystem for wildlife and livestock. The ranch is home to an abundance of wildlife including Elk, Mule Deer, Antelope, Big Horn Sheep, Turkey, and even Whitetails, and boarders vast amounts of BLM land. With a variety of licenses available (including eligibility for the Landowner Preference Program and over-the-counter (OTC) licenses) your hunting adventures will reach new heights of opportunity. The recently built off-grid 2 bed / 2 bath home and adjacent bunkhouse pays tribute to the area's mining past, featuring exquisite vintage details alongside contemporary amenities. Two newly constructed remote dry cabins stand ready to accommodate guests ensuring unforgettable hunting and camping experiences. The ranches current use as a very well managed livestock and equestrian operation has incorporated its historic structures, repurposed as stalls, corrals, and barns, that coexist with newly constructed facilities, providing a haven for your four-legged companions. Conveniently located near Canon City and Colorado Springs, you'll have easy access to modern amenities and attractions. Indulge in world-class fishing on the nearby Arkansas River and "Dream Stream" or hit the slopes at Breckenridge or Monarch Mountain. Whether you seek adventure, tranquility, or a combination of both, Micanite Ranch offers the perfect blend of mountain living and outdoor recreation in the heart of Colorado.