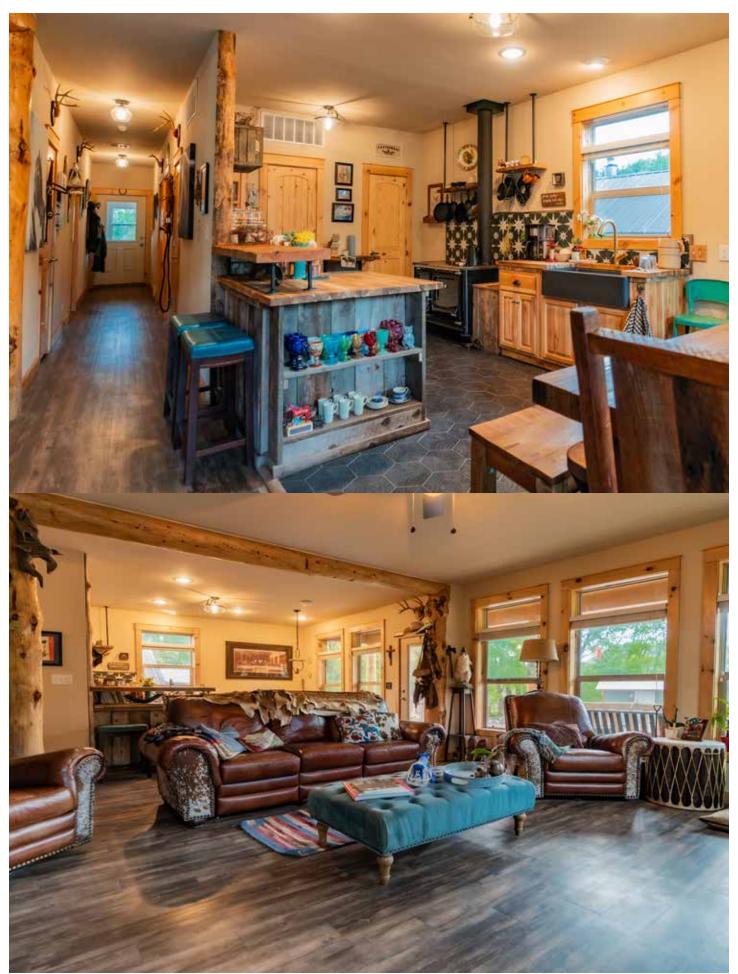

### 357± ACRES | CANON CITY, CO

Discover the ultimate outdoorsman's homestead at Micanite Ranch, where history and modern efficiency intertwine while delivering the optimum hunting and outdoor experience. The 357-acre ranch is home to some of the most diverse terrain that Colorado has to offer which presents endless opportunities for hunting, horseback riding, atving, and mountain exploration. The surrounding landscape offers a diverse array of natural wonders, from open meadows and dramatic cliffs to rolling hills and picturesque creeks and several old historic mines. Water is abundant here, with year round springs, ponds, and a meandering creek system that supports a thriving ecosystem for wildlife and livestock. The ranch is home to an abundance of wildlife including Elk, Mule Deer, Antelope, Big Horn Sheep, Turkey, and even Whitetails, and boarders vast amounts of BLM land. With a variety of licenses available (including eligibility for the Landowner Preference Program and over-the-counter (OTC) licenses) your hunting adventures will reach new heights of opportunity. The recently built off-grid 2 bed / 2 bath home and adjacent bunkhouse pays tribute to the area's mining past, featuring exquisite vintage details alongside contemporary amenities. Two newly constructed remote dry cabins stand ready to accommodate guests ensuring unforgettable hunting and camping experiences. The ranches current use as a very well managed livestock and equestrian operation has incorporated its historic structures, repurposed as stalls, corrals, and barns, that coexist with newly constructed facilities, providing a haven for your four-legged companions. Conveniently located near Canon City and Colorado Springs, you'll have easy access to modern amenities and attractions. Indulge in world-class fishing on the nearby Arkansas River and "Dream Stream" or hit the slopes at Breckenridge or Monarch Mountain. Whether you seek adventure, tranquility, or a combination of both, Micanite Ranch offers the perfect blend of mountain living and outdoor recreation in the heart of Colorado.