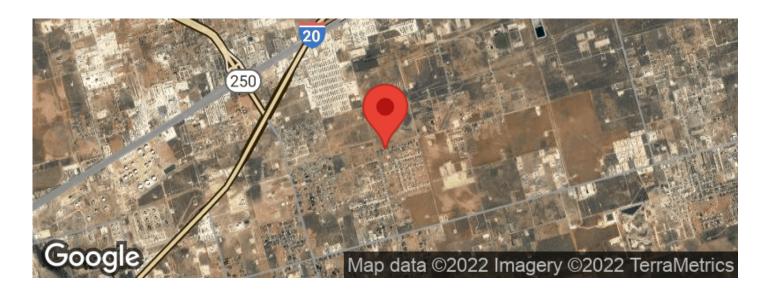

**Midland County** 

Type

**Residential Property** 

Latitude / Longitude

32.0262822 / -101.9648323

Taxes (Annually)

2525

**Dwelling Square Feet** 

1866

**Bedrooms / Bathrooms** 

4/2

Acreage

0.501

**Price** 

\$285,000

**Property Website** 

https://moreoftexas.com/detail/greenwood-midland-midland-texas/30483/









**MORE INFO ONLINE:** 

## **PROPERTY DESCRIPTION**

Great home in a quite neighborhood. Home has a brand new roof and interior painting and carpet. This is your chance to have an affordable home in Greenwood with tons of potential. covered RV parking in back with extra lean-to for storage. Backs up to open hundreds of open acres! Don't miss this one!



**MORE INFO ONLINE:** 













## **Locator Maps**







**MORE INFO ONLINE:** 

# **Aerial Maps**







## LISTING REPRESENTATIVE

For more information contact:



#### Representative

TJ Guccini

#### Mobile

(432) 557-1276

#### Office

(432) 557-1276

#### **Email**

tjguccini@mossyoakproperties.com

#### **Address**

4000 W University

#### City / State / Zip

Denton, TX 6207

| <u>NOTES</u> |  |  |  |
|--------------|--|--|--|
|              |  |  |  |
|              |  |  |  |
|              |  |  |  |
|              |  |  |  |
|              |  |  |  |
|              |  |  |  |



**MORE INFO ONLINE:** 

| <u>NOTES</u> |  |  |
|--------------|--|--|
|              |  |  |
|              |  |  |
|              |  |  |
|              |  |  |
|              |  |  |
|              |  |  |
|              |  |  |
|              |  |  |
|              |  |  |
|              |  |  |
|