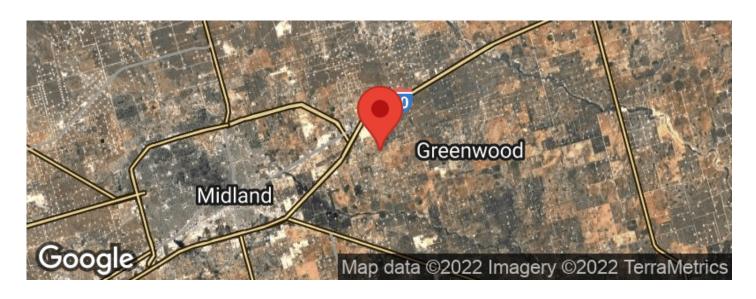

ty

**Midland County** 

Type

**Residential Property** 

Latitude / Longitude

32.0262822 / -101.9648323

Taxes (Annually)

2525

**Dwelling Square Feet** 

1866

**Bedrooms / Bathrooms** 

4/2

Acreage

0.501

**Price** 

\$285,000

**Property Website** 

https://moreoftexas.com/detail/greenwood-midland-midland-texas/30483/









**MORE INFO ONLINE:** 

## **PROPERTY DESCRIPTION**

Great home in a quite neighborhood. Home has a brand new roof and interior painting and carpet. This is your chance to have an affordable home in Greenwood with tons of potential. covered RV parking in back with extra lean-to for storage. Backs up to open hundreds of open acres! Don't miss this one!



**MORE INFO ONLINE:** 













## **Locator Maps**







**MORE INFO ONLINE:** 

# **Aerial Maps**







## LISTING REPRESENTATIVE

For more information contact:



#### Representative

TJ Guccini

#### Mobile

(432) 557-1276

#### Office

(432) 557-1276

#### **Email**

tjguccini@mossyoakproperties.com

#### **Address**

4000 W University

#### City / State / Zip

Denton, TX 6207

| <u>NOTES</u> |  |  |  |
|--------------|--|--|--|
|              |  |  |  |
|              |  |  |  |
|              |  |  |  |
|              |  |  |  |
|              |  |  |  |
|              |  |  |  |



**MORE INFO ONLINE:** 

| <u>NOTES</u> |  |  |
|--------------|--|--|
|              |  |  |
|              |  |  |
|              |  |  |
|              |  |  |
|              |  |  |
|              |  |  |
|              |  |  |
|              |  |  |
|              |  |  |
|              |  |  |
|