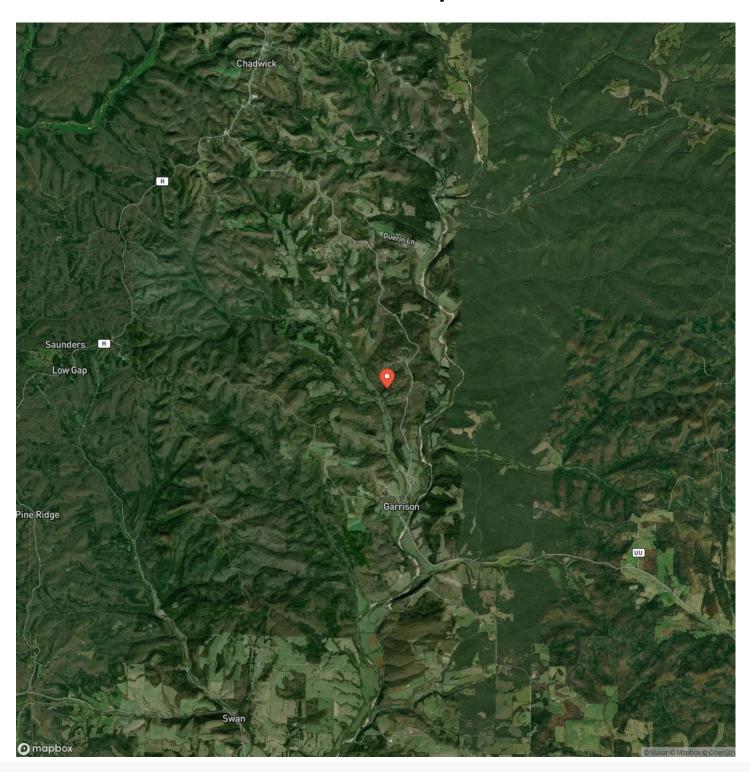

7

Taxes (Annually)

157

**Dwelling Square Feet** 

0

Acreage

5

Price

\$65,000

**Property Website** 

https://redcedarland.com/detail/5-acres-christian-county-unrestricted-christian-missouri/64780/









# 5 acres Christian County Unrestricted Chadwick, MO / Christian County

### **PROPERTY DESCRIPTION**

Stunning, UNRESTRICTED, dream home ready, 5.0 acre +/- parcel of land with electric and well on site. There's a beautiful wet weather creek on the property. Plenty of usable space to build whatever your heart desires. Bring your hiking boots and come explore an incredible piece of Earth.



### 5 acres Christian County Unrestricted Chadwick, MO / Christian County





## **Locator Map**





**MORE INFO ONLINE:** 

redcedarland.com

### **Locator Map**





## **Satellite Map**





# 5 acres Christian County Unrestricted Chadwick, MO / Christian County

# LISTING REPRESENTATIVE For more information contact:



### Representative

Angel Adams

### Mobile

(417) 527-6801

#### **Email**

angel@redcedarland.com

### **Address**

### City / State / Zip

Branson, MO 65616

| <u>NOTES</u> |  |  |
|--------------|--|--|
|              |  |  |
|              |  |  |
|              |  |  |
|              |  |  |
|              |  |  |
|              |  |  |
|              |  |  |
|              |  |  |
|              |  |  |
|              |  |  |
|              |  |  |
|              |  |  |
|              |  |  |
|              |  |  |
|              |  |  |
|              |  |  |
|              |  |  |
|              |  |  |



| <u>NOTES</u> |  |
|--------------|--|
|