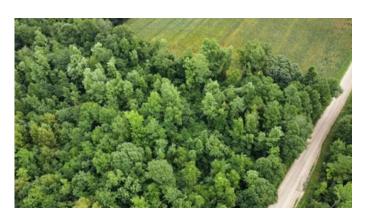

### 24 acres of Recreational Land with Road Frontage and Duck Swamp!

24 acres of Recreational Land/Timberland with Duck Swamp and prime wildlife habitat. Just 35 minutes from North Myrtle beach or Conway, this tract is ideal for the person looking for a private getaway to hunt deer, waterfowl, and other game. Surrounded by cornfields and soybeans, the area is known for trophy bucks! It even has its own large creek running through the edge of the property. This parcel is heavily wooded and does possess timber value. Just minutes from Highway 9 situated between Loris and Tabor City. This tract will not be around long! Don't let this one slip away!