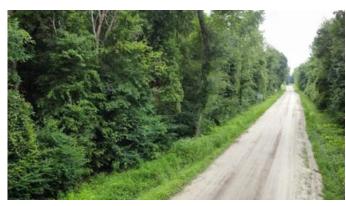

### 24 acres of Recreational Land with Road Frontage and Duck Swamp!

24 acres of Recreational Land/Timberland with Duck Swamp and prime wildlife habitat. Just 35 minutes from North Myrtle beach or Conway, this tract is ideal for the person looking for a private getaway to hunt deer, waterfowl, and other game. Surrounded by cornfields and soybeans, the area is known for trophy bucks! It even has its own large creek running through the edge of the property. This parcel is heavily wooded and does possess timber value. Just minutes from Highway 9 situated between Loris and Tabor City. This tract will not be around long! Don't let this one slip away!