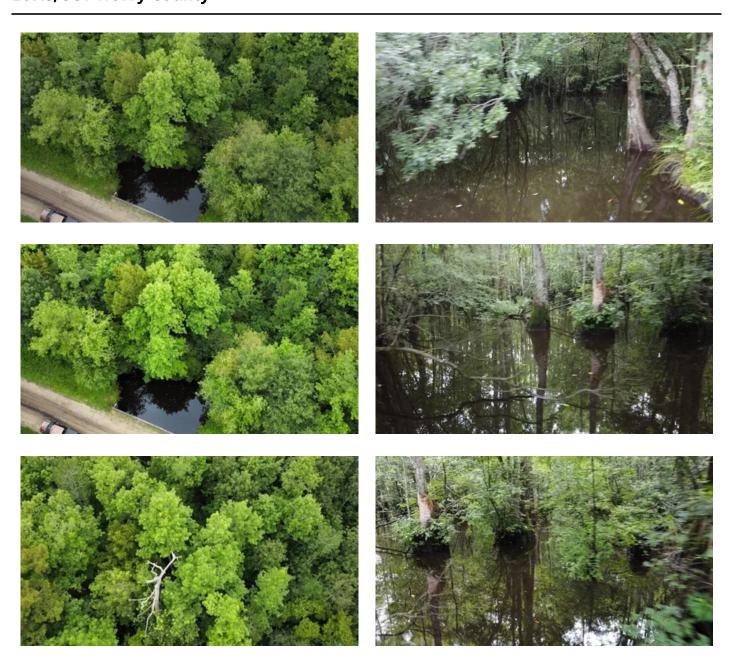

### 24 acres of Recreational Land with Road Frontage and Duck Swamp!

24 acres of Recreational Land/Timberland with Duck Swamp and prime wildlife habitat. Just 35 minutes from North Myrtle beach or Conway, this tract is ideal for the person looking for a private getaway to hunt deer, waterfowl, and other game. Surrounded by cornfields and soybeans, the area is known for trophy bucks! It even has its own large creek running through the edge of the property. This parcel is heavily wooded and does possess timber value. Just minutes from Highway 9 situated between Loris and Tabor City. This tract will not be around long! Don't let this one slip away!

## **Aerial Maps**