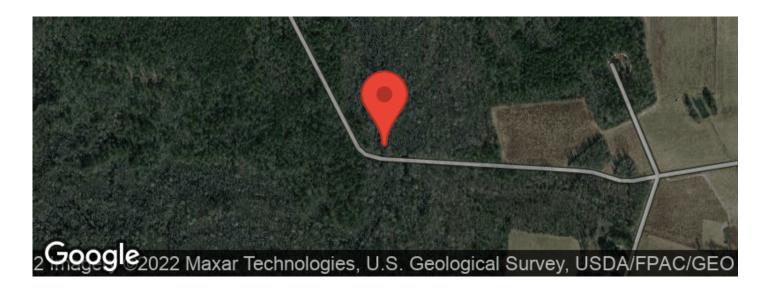

## **Aerial Maps**

### 24 acres of Recreational Land with Road Frontage and Duck Swamp!

24 acres of Recreational Land/Timberland with Duck Swamp and prime wildlife habitat. Just 35 minutes from North Myrtle beach or Conway, this tract is ideal for the person looking for a private getaway to hunt deer, waterfowl, and other game. Surrounded by cornfields and soybeans, the area is known for trophy bucks! It even has its own large creek running through the edge of the property. This parcel is heavily wooded and does possess timber value. Just minutes from Highway 9 situated between Loris and Tabor City. This tract will not be around long! Don't let this one slip away!