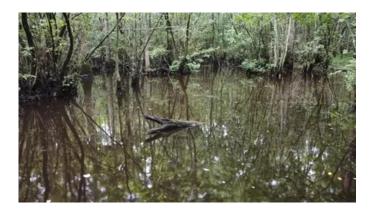

### 24 acres of Recreational Land with Road Frontage and Duck Swamp!

24 acres of Recreational Land/Timberland with Duck Swamp and prime wildlife habitat. Just 35 minutes from North Myrtle beach or Conway, this tract is ideal for the person looking for a private getaway to hunt deer, waterfowl, and other game. Surrounded by cornfields and soybeans, the area is known for trophy bucks! It even has its own large creek running through the edge of the property. This parcel is heavily wooded and does possess timber value. Just minutes from Highway 9 situated between Loris and Tabor City. This tract will not be around long! Don't let this one slip away!