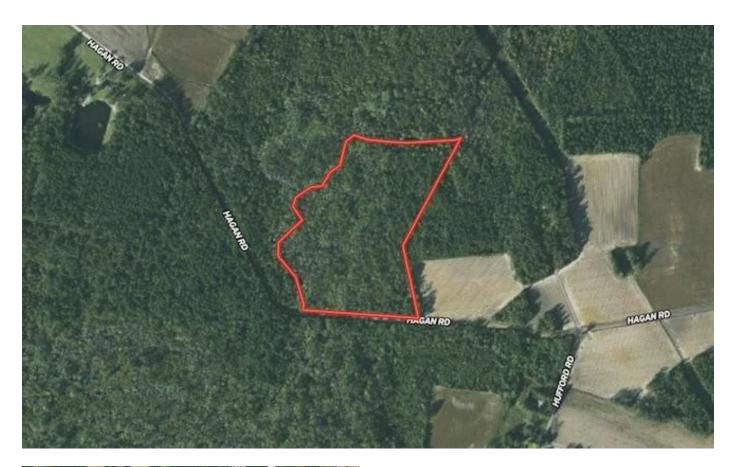

UNDER CONTRACT!! 24 acres of Recreational and Timber Land For Sale in Horry County, SC! Off Hagan Road Loris, SC 29569 \$80,000 24± Acres Horry County









# UNDER CONTRACT!! 24 acres of Recreational and Timber Land For Sale in Horry County, SC!

### **Loris, SC / Horry County**

## **SUMMARY**

### **Address**

Off Hagan Road

### City, State Zip

Loris, SC 29569

### County

**Horry County** 

### **Type**

Hunting Land, Recreational Land, Timberland, Residential Property

### Latitude / Longitude

34.129112 / -78.947680

### **Acreage**

24

#### **Price**

\$80,000

### **Property Website**

https://www.mossyoakproperties.com/property/u nder-contract-24-acres-of-recreational-and-timber-land-for-sale-in-horry-county-sc-horry-south-carolina/20946/









# UNDER CONTRACT!! 24 acres of Recreational and Timber Land For Sale in Horry County, SC!

**Loris, SC / Horry County** 

## **PROPERTY DESCRIPTION**

For immediate assistance wit