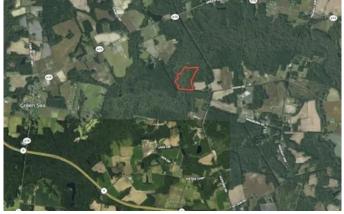

UNDER CONTRACT!! 24 acres of Recreational and Timber Land For Sale in Horry County, SC! Off Hagan Road Loris, SC 29569 \$80,000 24± Acres Horry County









# UNDER CONTRACT!! 24 acres of Recreational and Timber Land For Sale in Horry County, SC!

### **Loris, SC / Horry County**

## **SUMMARY**

### **Address**

Off Hagan Road

### City, State Zip

Loris, SC 29569

### County

**Horry County** 

### **Type**

Hunting Land, Recreational Land, Timberland, Residential Property

### Latitude / Longitude

34.129112 / -78.947680

### **Acreage**

24

#### **Price**

\$80,000

### **Property Website**

https://www.mossyoakproperties.com/property/u nder-contract-24-acres-of-recreational-and-timber-land-for-sale-in-horry-county-sc-horry-south-carolina/20946/









# UNDER CONTRACT!! 24 acres of Recreational and Timber Land For Sale in Horry County, SC!

**Loris, SC / Horry County** 

## **PROPERTY DESCRIPTION**

For immediate assistance with