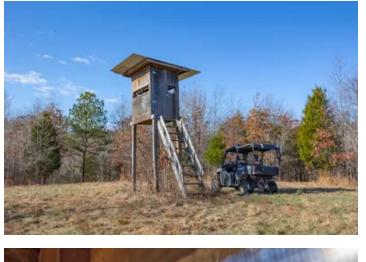

### **PROPERTY DESCRIPTION**

Excellent off the grid recreational property with 18x20 cabin with wood stove. Comes with existing food plot bordered by mature hardwoods, shooting house and treestands. Recently cleared for additional food plots. Cabin is situated on highest point on the property where you can literally watch deer, turkey and other wildlife from the comfort of your covered porch while enjoying a cup of coffee!