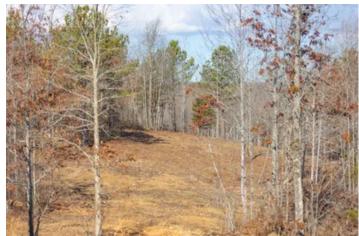

### **PROPERTY DESCRIPTION**

Excellent off the grid recreational property with 18x20 cabin with wood stove. Comes with existing food plot bordered by mature hardwoods, shooting house and treestands. Recently cleared for additional food plots. Cabin is situated on highest point on the property where you can literally watch deer, turkey and other wildlife from the comfort of your covered porch while enjoying a cup of coffee!