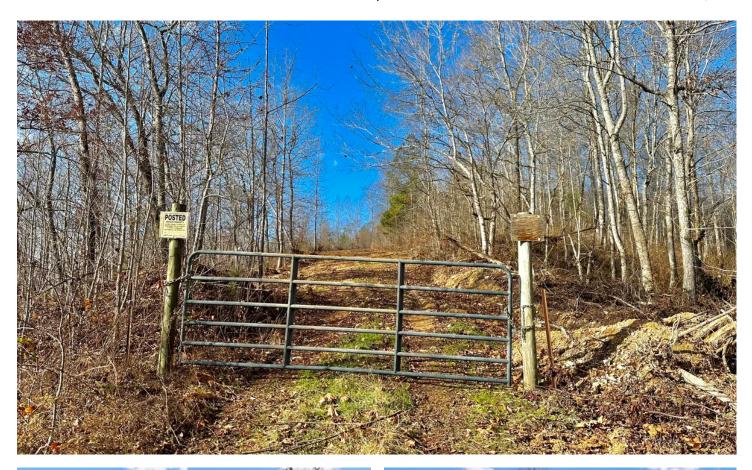

### **PROPERTY DESCRIPTION**

Excellent off the grid recreational property with 18x20 cabin with wood stove. Comes with existing food plot bordered by mature hardwoods, shooting house and treestands. Recently cleared for additional food plots. Cabin is situated on highest point on the property where you can literally watch deer, turkey and other wildlife from the comfort of your covered porch while enjoying a cup of coffee!