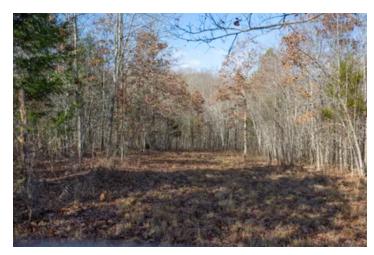

### **PROPERTY DESCRIPTION**

Excellent off the grid recreational property with 18x20 cabin with wood stove. Comes with existing food plot bordered by mature hardwoods, shooting house and treestands. Recently cleared for additional food plots. Cabin is situated on highest point on the property where you can literally watch deer, turkey and other wildlife from the comfort of your covered porch while enjoying a cup of coffee!