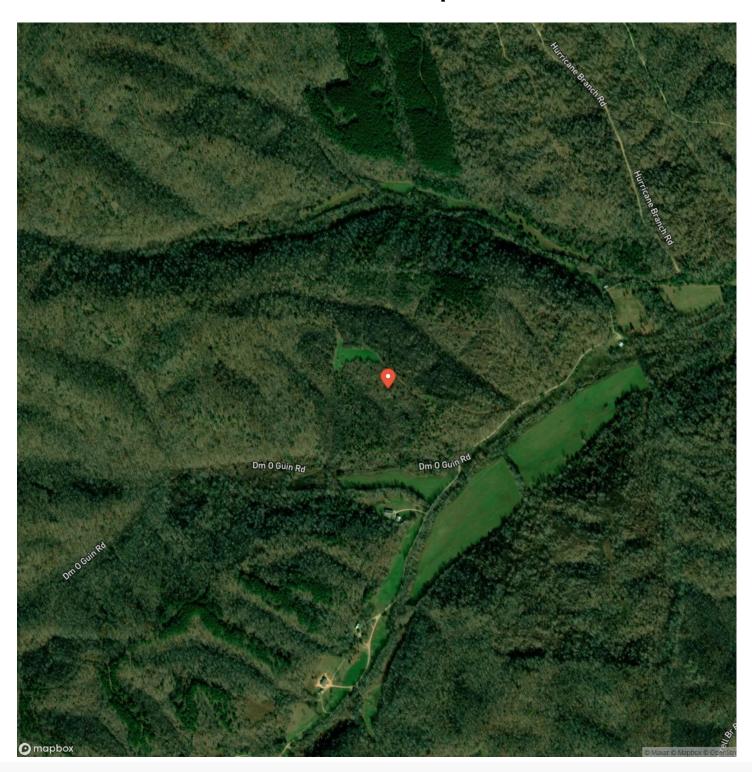

hickman-tennessee/48787/









### Off Grid Recreational Property Centerville, TN / Hickman County

### **PROPERTY DESCRIPTION**

Excellent off the grid recreational property with 18x20 cabin with wood stove. Comes with existing food plot bordered by mature hardwoods, shooting house and treestands. Recently cleared for additional food plots. Cabin is situated on highest point on the property where you can literally watch deer, turkey and other wildlife from the comfort of your covered porch while enjoying a cup of coffee!

Contact Doug Kinser at <a href="mailto:dkinser@mossyoakproperties.com">dkinser@mossyoakproperties.com</a> for info



## Off Grid Recreational Property Centerville, TN / Hickman County















# **Locator Map**





## **Locator Map**





# **Satellite Map**





### Off Grid Recreational Property Centerville, TN / Hickman County

# LISTING REPRESENTATIVE For more information contact:



NIOTEC

### Representative

Doug Kinser

#### Mobile

(931) 698-4439

#### Office

(615) 879-8282

#### Email

dkinser@mossyoakproperties.com

#### Address

706 Columbia Avenue

### City / State / Zip

Franklin, TN 37204

| NO 1E2 |  |  |
|--------|--|--|
|        |  |  |
|        |  |  |
|        |  |  |
|        |  |  |
|        |  |  |
|        |  |  |
|        |  |  |
|        |  |  |
|        |  |  |
|        |  |  |
|        |  |  |
|        |  |  |
|        |  |  |
|        |  |  |
|        |  |  |
|        |  |  |
|        |  |  |
|        |  |  |
|        |  |  |
|        |  |  |



| <u>NOTES</u> |   |
|--------------|---|
|              |   |
|