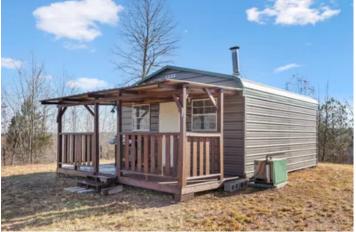

### **PROPERTY DESCRIPTION**

Excellent off the grid recreational property with 18x20 cabin with wood stove. Comes with existing food plot bordered by mature hardwoods, shooting house and treestands. Recently cleared for additional food plots. Cabin is situated on highest point on the property where you can literally watch deer, turkey and other wildlife from the comfort of your covered porch while enjoying a cup of coffee!