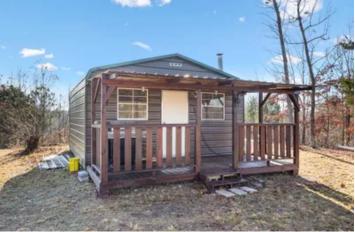

### **PROPERTY DESCRIPTION**

Excellent off the grid recreational property with 18x20 cabin with wood stove. Comes with existing food plot bordered by mature hardwoods, shooting house and treestands. Recently cleared for additional food plots. Cabin is situated on highest point on the property where you can literally watch deer, turkey and other wildlife from the comfort of your covered porch while enjoying a cup of coffee!