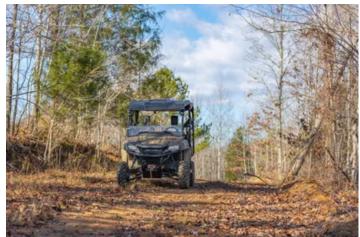

### **PROPERTY DESCRIPTION**

Excellent off the grid recreational property with 18x20 cabin with wood stove. Comes with existing food plot bordered by mature hardwoods, shooting house and treestands. Recently cleared for additional food plots. Cabin is situated on highest point on the property where you can literally watch deer, turkey and other wildlife from the comfort of your covered porch while enjoying a cup of coffee!