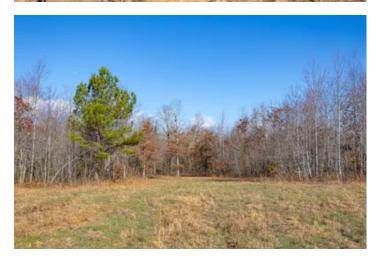

### **PROPERTY DESCRIPTION**

Excellent off the grid recreational property with 18x20 cabin with wood stove. Comes with existing food plot bordered by mature hardwoods, shooting house and treestands. Recently cleared for additional food plots. Cabin is situated on highest point on the property where you can literally watch deer, turkey and other wildlife from the comfort of your covered porch while enjoying a cup of coffee!