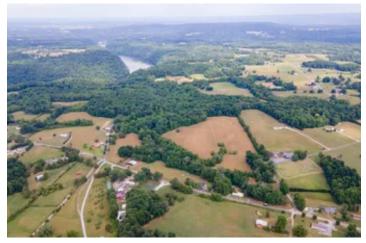

## **PROPERTY DESCRIPTION**

Looking for a property that has it all? Whether it's farming, hunting or just a place to get away, this property checks all the boxes. Only 15 minutes from Pate's Ford Marina and Center Hill Lake, this one of a kind property boasts abundant deer/turkey, spring fed creek, fenced pasture, mature timber and electricity at the road. 1 1/2 hours from BNA, 20 minutes from Smithville, 12 minutes from Rock Island State Park and 25 minutes from McMinnville. Don't miss out on the opportunity to call this slice of Heaven your very own!