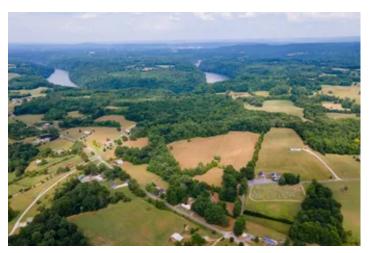

## **PROPERTY DESCRIPTION**

Looking for a property that has it all? Whether it's farming, hunting or just a place to get away, this property checks all the boxes. Only 15 minutes from Pate's Ford Marina and Center Hill Lake, this one of a kind property boasts abundant deer/turkey, spring fed creek, fenced pasture, mature timber and electricity at the road. 1 1/2 hours from BNA, 20 minutes from Smithville, 12 minutes from Rock Island State Park and 25 minutes from McMinnville. Don't miss out on the opportunity to call this slice of Heaven your very own!