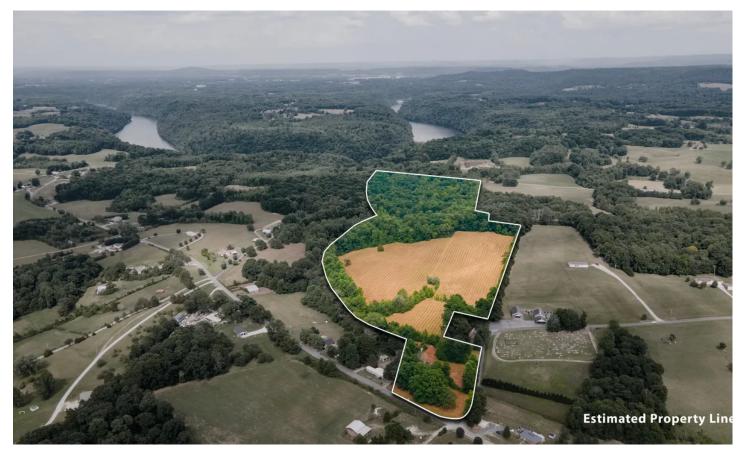

Farm/Hunting Land Opportunity! 0 Allen Bend Road Smithville, TN 37166

\$304,000 38± Acres DeKalb County

## **PROPERTY DESCRIPTION**

Looking for a property that has it all? Whether it's farming, hunting or just a place to get away, this property checks all the boxes. Only 15 minutes from Pate's Ford Marina and Center Hill Lake, this one of a kind property boasts abundant deer/turkey, spring fed creek, fenced pasture, mature timber and electricity at the road. 1 1/2 hours from BNA, 20 minutes from Smithville, 12 minutes from Rock Island State Park and 25 minutes from McMinnville. Don't miss out on the opportunity to call this slice of Heaven your very own!