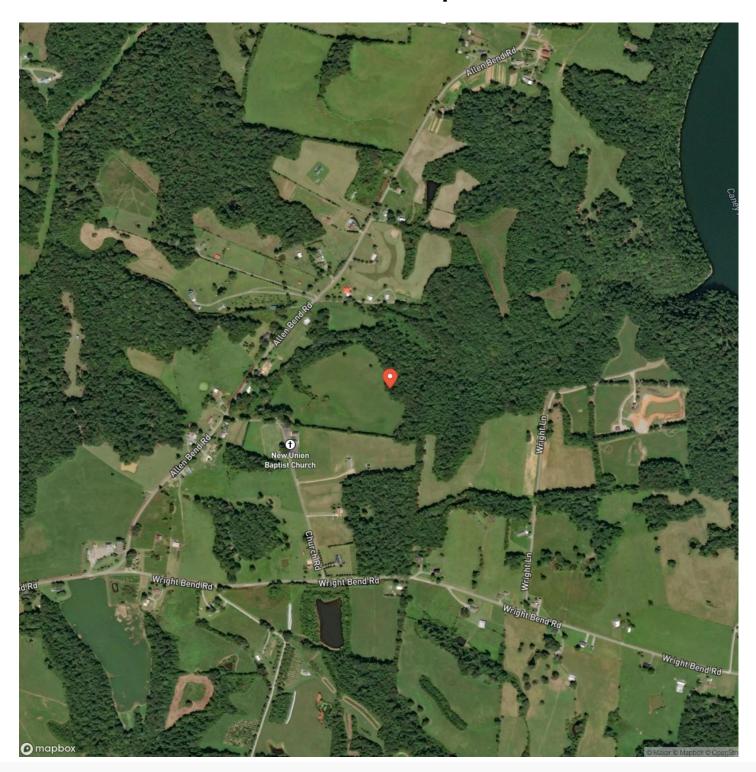

ION**

Looking for a property that has it all? Whether it's farming, hunting or just a place to get away, this property checks all the boxes. Only 15 minutes from Pate's Ford Marina and Center Hill Lake, this one of a kind property boasts abundant deer/turkey, spring fed creek, fenced pasture, mature timber and electricity at the road. 1 1/2 hours from BNA, 20 minutes from Smithville, 12 minutes from Rock Island State Park and 25 minutes from McMinnville. Don't miss out on the opportunity to call this slice of Heaven your very own!

Contact Listing Agent Doug Kinser for info/showings - <a href="mailto:dkinser@mossyoakproperties.com">dkinser@mossyoakproperties.com</a> or <a href="mailto:931-698-4439">931-698-4439</a>







# **Locator Map**





# **Locator Map**





# **Satellite Map**





# LISTING REPRESENTATIVE For more information contact:



## Representative

Doug Kinser

### Mobile

(931) 698-4439

### Office

(615) 879-8282

#### **Email**

dkinser@mossyoakproperties.com

## Address

1276 Lewisburg Pike

# City / State / Zip

Franklin, TN 37204

| <u>NOTES</u> |  |  |
|--------------|--|--|
|              |  |  |
|              |  |  |
|              |  |  |
|              |  |  |
|              |  |  |
|              |  |  |
|              |  |  |
|              |  |  |
|              |  |  |
|              |  |  |
|              |  |  |
|              |  |  |
|              |  |  |
|              |  |  |
|              |  |  |
|              |  |  |
|              |  |  |
|              |  |  |



| <u>otes</u> |
|-------------|
|             |
|             |