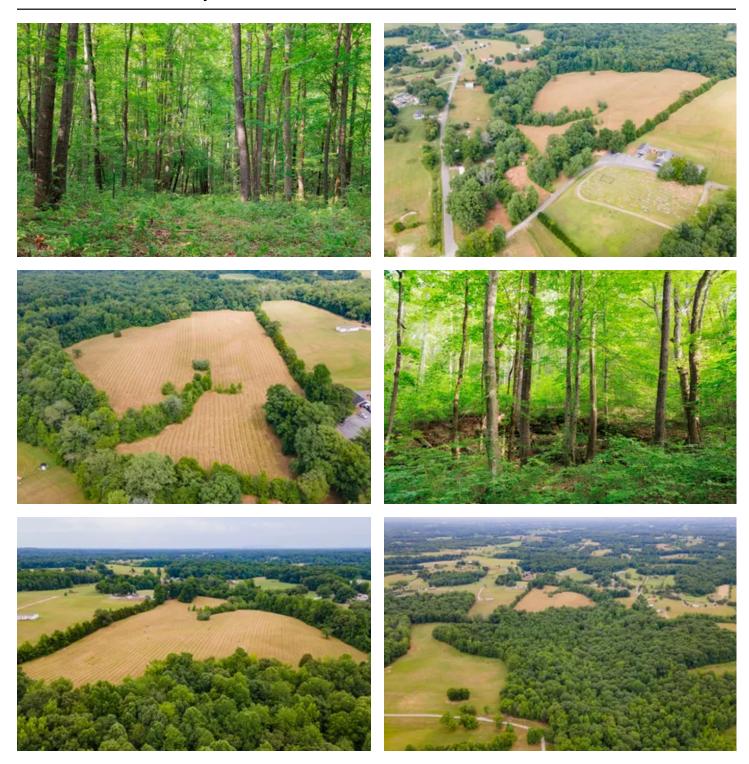

## **PROPERTY DESCRIPTION**

Looking for a property that has it all? Whether it's farming, hunting or just a place to get away, this property checks all the boxes. Only 15 minutes from Pate's Ford Marina and Center Hill Lake, this one of a kind property boasts abundant deer/turkey, spring fed creek, fenced pasture, mature timber and electricity at the road. 1 1/2 hours from BNA, 20 minutes from Smithville, 12 minutes from Rock Island State Park and 25 minutes from McMinnville. Don't miss out on the opportunity to call this slice of Heaven your very own!