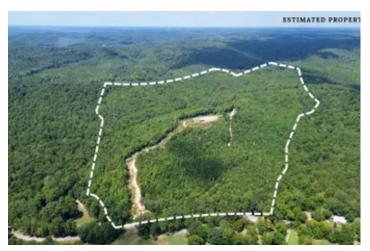

Wayne County Mountain View 7964 Beech Creek Road Clifton, TN 38425

\$549,900 106± Acres Wayne County









## **SUMMARY**

#### **Address**

7964 Beech Creek Road

## City, State Zip

Clifton, TN 38425

## County

Wayne County

#### Type

Recreational Land, Hunting Land, Timberland, Residential Property

## Latitude / Longitude

35.445120 / -87.946411

## Taxes (Annually)

256

## **Dwelling Square Feet**

1200

### **Bedrooms / Bathrooms**

3/2

### Acreage

106

### Price

\$549,900

## **Property Website**

https://www.mossyoakproperties.com/property/wayne-county-mountain-view-wayne-tennessee/61467/









## **PROPERTY DESCRIPTION**

Enjoy the breathtaking view from the front porch of this newly built barndominium situated on 106 +/- acres just 10 minutes from the Clifton Marina and the TN River. The 3 bedroom, 2 bath bardo is complete with city water, central heat and A/C and wood burning fireplace. Complete trail system surrounds the proeprty, making easy access. Multiple springs can be located in the valley behind the cabin which creates excellent hunting opportunities. Deer and Turkey are prevalent throughout the property. A magificent view from the front porch of the cabinwith miles of uninterrupted filed of vison makes this a one of a kind property. for information on this property, please call Doug Kinser at  $\pm 1.031.698-4439$ 

















## **Locator Map**





## *