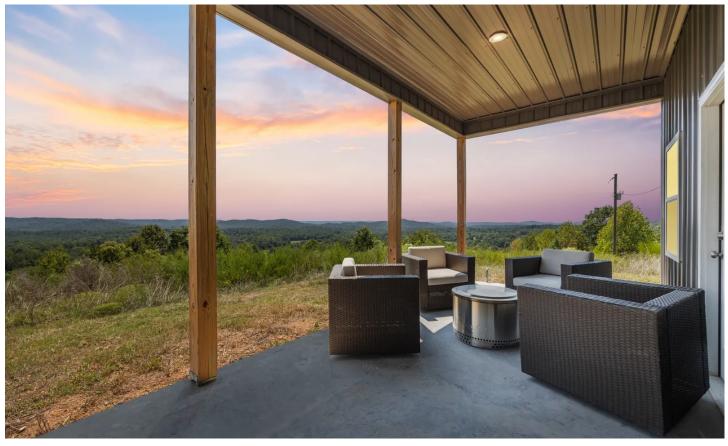

## **PROPERTY DESCRIPTION**

Enjoy the breathtaking view from the front porch of this newly built barndominium situated on 106 +/- acres just 10 minutes from the Clifton Marina and the TN River. The 3 bedroom, 2 bath bardo is complete with city water, central heat and A/C and wood burning fireplace. Complete trail system surrounds the proeprty, making easy access. Multiple springs can be located in the valley behind the cabin which creates excellent hunting opportunities. Deer and Turkey are prevalent throughout the property. A magificent view from the front porch of the cabinwith miles of uninterrupted filed of vison makes this a one of a kind property. for information on this property, please call Doug Kinser at  $\pm 1.031.698-4439$ 