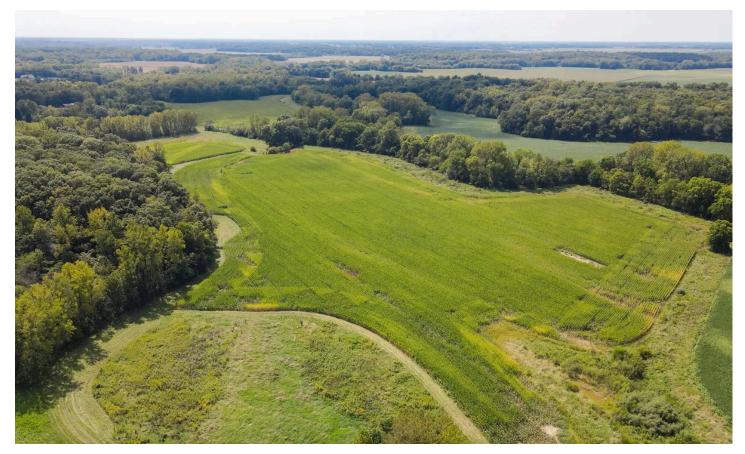

#### **PROPERTY DESCRIPTION**

This is the perfect opportunity to own a 149.5-acre farm that offers both great income potential and fantastic hunting! Located in Cumberland County, IL, this farm features 65 acres of productive tillable ground with a strong PI of 116, perfect for crops like corn and soybeans. The 30.9 acres enrolled in the Conservation Reserve Program (CRP) provide a solid annual income of \$7,800, offering long-term stability with land conservation benefits.

The property has mature timber, with white oaks and walnuts ready for harvest, offering additional income opportunities. If you're an outdoor enthusiast, you'll love the exceptional hunting this area is known for—big deer and turkey thrive here, and the natural pinch points and funnels make setting up productive stand locations a breeze. Hurricane Creek flows through the property, providing a great water source for wildlife and enhancing the recreational value of the land.

#### Highlights:

- 149.5 acres of mixed-use land
- 65 acres of tillable ground with a PI of 116
- 30.9 acres in CRP, paying \$7,800 annually
- Mature white oaks and walnuts ready for harvest
- Prime location for big deer and turkey hunting
- Natural pinch points, funnels, and water source from Hurricane Creek