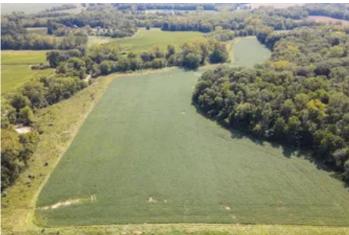

#### **PROPERTY DESCRIPTION**

This is the perfect opportunity to own a 149.5-acre farm that offers both great income potential and fantastic hunting! Located in Cumberland County, IL, this farm features 65 acres of productive tillable ground with a strong PI of 116, perfect for crops like corn and soybeans. The 30.9 acres enrolled in the Conservation Reserve Program (CRP) provide a solid annual income of \$7,800, offering long-term stability with land conservation benefits.

The property has mature timber, with white oaks and walnuts ready for harvest, offering additional income opportunities. If you're an outdoor enthusiast, you'll love the exceptional hunting this area is known for—big deer and turkey thrive here, and the natural pinch points and funnels make setting up productive stand locations a breeze. Hurricane Creek flows through the property, providing a great water source for wildlife and enhancing the recreational value of the land.

#### Highlights:

- 149.5 acres of mixed-use land
- 65 acres of tillable ground with a PI of 116
- 30.9 acres in CRP, paying \$7,800 annually
- Mature white oaks and walnuts ready for harvest
- Prime location for big deer and turkey hunting
- Natural pinch points, funnels, and water source from Hurricane Creek