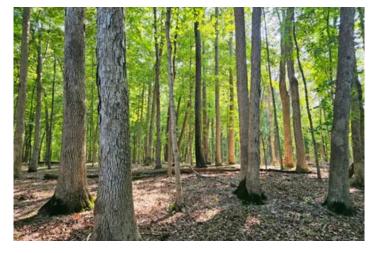

The property has mature timber, with white oaks and walnuts ready for harvest, offering additional income opportunities. If you're an outdoor enthusiast, you'll love the exceptional hunting this area is known for—big deer and turkey thrive here, and the natural pinch points and funnels make setting up productive stand locations a breeze. Hurricane Creek flows through the property, providing a great water source for wildlife and enhancing the recreational value of the land.

#### Highlights:

- 149.5 acres of mixed-use land
- 65 acres of tillable ground with a PI of 116
- 30.9 acres in CRP, paying \$7,800 annually
- Mature white oaks and walnuts ready for harvest
- Prime location for big deer and turkey hunting
- Natural pinch points, funnels, and water source from Hurricane Creek