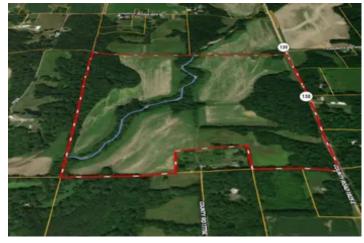

Tillable, Mature Timber, and CRP Land for Sale Cumberland County Greenup, IL 62428

\$895,000 149.500± Acres Cumberland County







### **SUMMARY**

City, State Zip

Greenup, IL 62428

County

**Cumberland County** 

Туре

Farms

Latitude / Longitude

39.301931 / -88.139501

Taxes (Annually)

2226

Acreage

149.500

Price

\$895,000

### **Property Website**

https://indianalandandlifestyle.com/property/tillable-mature-timber-and-crp-land-for-sale-cumberland-county-cumberland-illinois/64626/









#### **PROPERTY DESCRIPTION**

This is the perfect opportunity to own a 149.5-acre farm that offers both great income potential and fantastic hunting! Located in Cumberland County, IL, this farm features 65 acres of productive tillable ground with a strong PI of 116, perfect for crops like corn and soybeans. The 30.9 acres enrolled in the Conservation Reserve Program (CRP) provide a solid annual income of \$7,800, offe