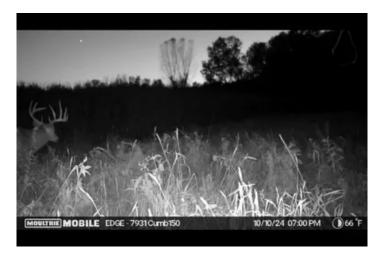

The property has mature timber, with white oaks and walnuts ready for harvest, offering additional income opportunities. If you're an outdoor enthusiast, you'll love the exceptional hunting this area is known for—big deer and turkey thrive here, and the natural pinch points and funnels make setting up productive stand locations a breeze. Hurricane Creek flows through the property, providing a great water source for wildlife and enhancing the recreational value of the land.

#### Highlights:

- 149.5 acres of mixed-use land
- 65 acres of tillable ground with a PI of 116
- 30.9 acres in CRP, paying \$7,800 annually
- Mature white oaks and walnuts ready for harvest
- Prime location for big deer and turkey hunting
- Natural pinch points, funnels, and water source from Hurricane Creek