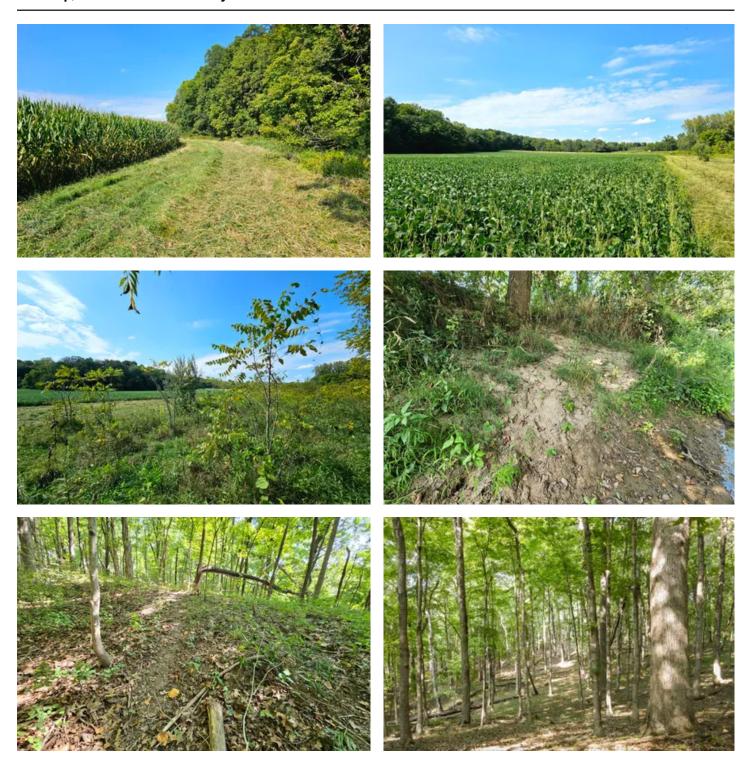

#### **PROPERTY DESCRIPTION**

This is the perfect opportunity to own a 149.5-acre farm that offers both great income potential and fantastic hunting! Located in Cumberland County, IL, this farm features 65 acres of productive tillable ground with a strong PI of 116, perfect for crops like corn and soybeans. The 30.9 acres enrolled in the Conservation Reserve Program (CRP) provide a solid annual income of \$7,800, offering long-term stability with land conservation benefits.

The property has mature timber, with white oaks and walnuts ready for harvest, offering additional income opportunities. If you're an outdoor enthusiast, you'll love the exceptional hunting this area is known for—big deer and turkey thrive here, and the natural pinch points and funnels make setting up productive stand locations a breeze. Hurricane Creek flows through the property, providing a great water source for wildlife and enhancing the recreational value of the land.

#### Highlights:

- 149.5 acres of mixed-use land
- 65 acres of tillable ground with a PI of 116
- 30.9 acres in CRP, paying \$7,800 annually
- Mature white oaks and walnuts ready for harvest
- Prime location for big deer and turkey hunting
- Natural pinch points, funnels, and water source from Hurricane Creek