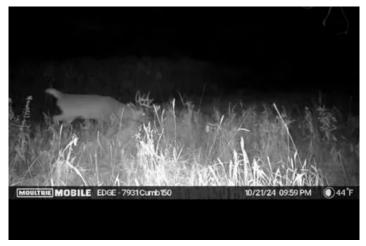

The property has mature timber, with white oaks and walnuts ready for harvest, offering additional income opportunities. If you're an outdoor enthusiast, you'll love the exceptional hunting this area is known for—big deer and turkey thrive here, and the natural pinch points and funnels make setting up productive stand locations a breeze. Hurricane Creek flows through the property, providing a great water source for wildlife and enhancing the recreational value of the land.

#### Highlights:

- 149.5 acres of mixed-use land
- 65 acres of tillable ground with a PI of 116
- 30.9 acres in CRP, paying \$7,800 annually
- Mature white oaks and walnuts ready for harvest
- Prime location for big deer and turkey hunting
- Natural pinch points, funnels, and water source from Hurricane Creek