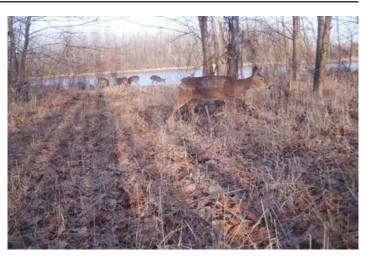

### **Features Built for Hunting:**

- **Deer Hotspot**: Heavy deer sign all over the property. The pond, levy, and thickets naturally create perfect funnels for stand placement, giving you the edge on your hunt.
- Waterfowl Central: With the Wabash River nearby, the central pond draws in ducks and geese, making this a good spot for waterfowl action.
- Strategic Access: Three-sided access lets you approach your stands from any angle, ensuring stealthy entry and exit for a better hunt.