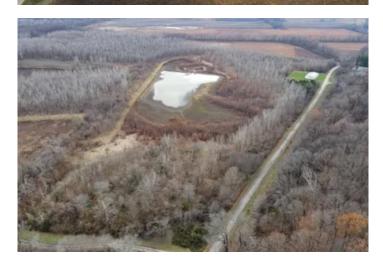

### **PROPERTY DESCRIPTION**

If you're serious about hunting and the outdoors, this 47+/-acre WRP property west of the Wabash River is built for you. Packed with wildlife and perfectly laid out for the dedicated sportsman, it's a prime slice of Illinois wilderness that's ready to perform.

### **Features Built for Hunting:**

- **Deer Hotspot**: Heavy deer sign all over the property. The pond, levy, and thickets naturally create perfect funnels for stand placement, giving you the edge on your hunt.
- Waterfowl Central: With the Wabash River nearby, the central pond draws in ducks and geese, making this a good spot for waterfowl action.
- Strategic Access: Three-sided access lets you approach your stands from any angle, ensuring stealthy entry and exit for a better hunt.

### **Why It Stands Out:**

This isn't just land—it's your ticket to quality hunting and outdoor adventures. The WRP designation ensures thriving wildlife habitat, and the layout is perfect for setting up the hunt of a lifetime. Whether it's trophy bucks or fast-flying ducks, this ground delivers.