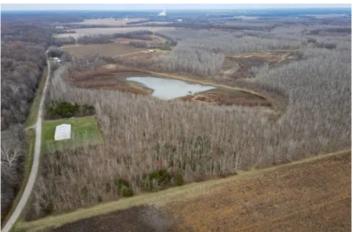

47 +/- Acres of Great Deer and Waterfowl Hunting Clark County IL N Iron Bridge Rd Marshall, IL 62441

**\$159,000** 47.060± Acres Clark County

### **PROPERTY DESCRIPTION**

If you're serious about hunting and the outdoors, this 47+/-acre WRP property west of the Wabash River is built for you. Packed with wildlife and perfectly laid out for the dedicated sportsman, it's a prime slice of Illinois wilderness that's ready to perform.

### **Features Built for Hunting:**

- **Deer Hotspot**: Heavy deer sign all over the property. The pond, levy, and thickets naturally create perfect funnels for stand placement, giving you the edge on your hunt.
- Waterfowl Central: With the Wabash River nearby, the central pond draws in ducks and geese, making this a good spot for waterfowl action.
- Strategic Access: Three-sided access lets you approach your stands from any angle, ensuring stealthy entry and exit for a better hunt.

### **Why It Stands Out:**

This isn't just land—it's your ticket to quality hunting and outdoor adventures. The WRP designation ensures thriving wildlife habitat, and the layout is perfect for setting up the hunt of a lifetime. Whether it's trophy bucks or fast-flying ducks, this ground delivers.