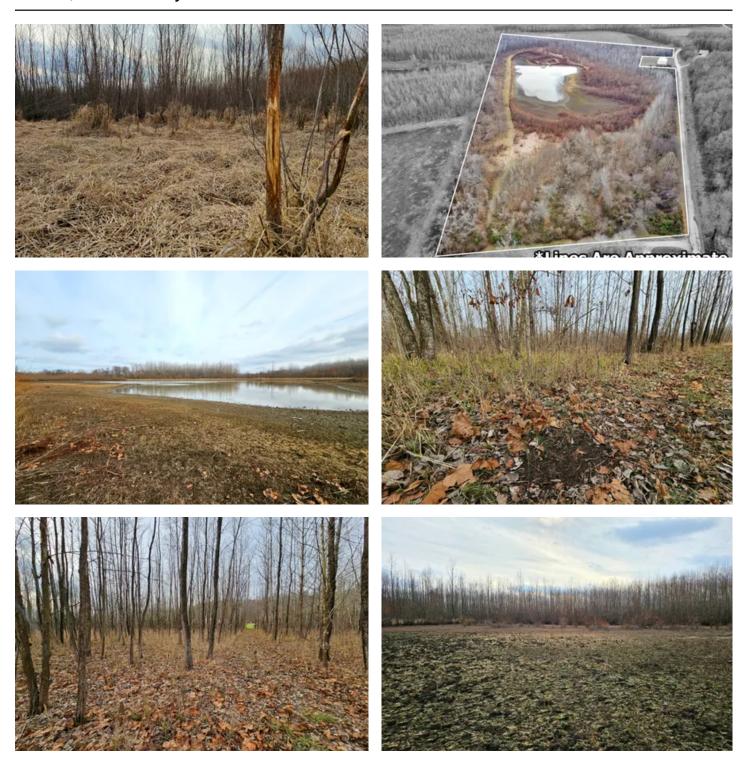

### **PROPERTY DESCRIPTION**

If you're serious about hunting and the outdoors, this 47+/-acre WRP property west of the Wabash River is built for you. Packed with wildlife and perfectly laid out for the dedicated sportsman, it's a prime slice of Illinois wilderness that's ready to perform.

### **Features Built for Hunting:**

- **Deer Hotspot**: Heavy deer sign all over the property. The pond, levy, and thickets naturally create perfect funnels for stand placement, giving you the edge on your hunt.
- Waterfowl Central: With the Wabash River nearby, the central pond draws in ducks and geese, making this a good spot for waterfowl action.
- Strategic Access: Three-sided access lets you approach your stands from any angle, ensuring stealthy entry and exit for a better hunt.

### **Why It Stands Out:**

This isn't just land—it's your ticket to quality hunting and outdoor adventures. The WRP designation ensures thriving wildlife habitat, and the layout is perfect for setting up the hunt of a lifetime. Whether it's trophy bucks or fast-flying ducks, this ground delivers.