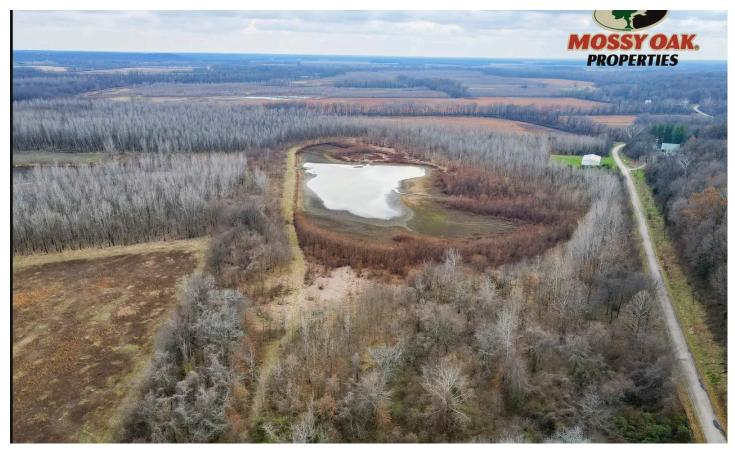

47 +/- Acres of Great Deer and Waterfowl Hunting Clark County IL N Iron Bridge Rd Marshall, IL 62441

**\$159,000** 47.060± Acres Clark County

### **PROPERTY DESCRIPTION**

If you're serious about hunting and the outdoors, this 47+/-acre WRP property west of the Wabash River is built for you. Packed with wildlife and perfectly laid out for the dedicated sportsman, it's a prime slice of Illinois wilderness that's ready to perform.

### **Features Built for Hunting:**

- **Deer Hotspot**: Heavy deer sign all over the property. The pond, levy, and thickets naturally create perfect funnels for stand placement, giving you the edge on your hunt.
- Waterfowl Central: With the Wabash River nearby, the central pond draws in ducks and geese, making this a good spot for waterfowl action.
- Strategic Access: Three-sided access lets you approach your stands from any angle, ensuring stealthy entry and exit for a better hunt.

### **Why It Stands Out:**

This isn't just land—it's your ticket to quality hunting and outdoor adventures. The WRP designation ensures thriving wildlife habitat, and the layout is perfect for setting up the hunt of a lifetime. Whether it's trophy bucks or fast-flying ducks, this ground delivers.