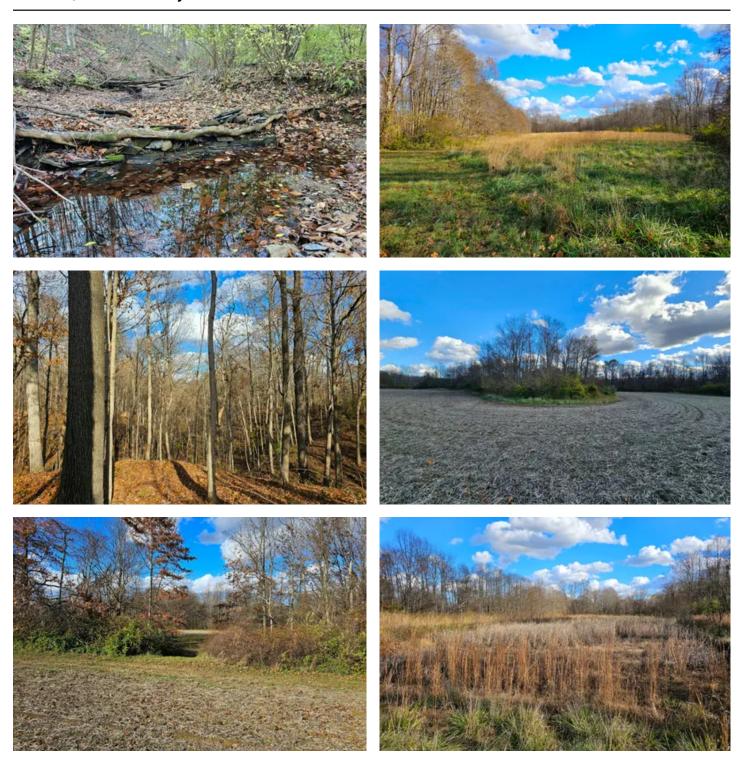

#### **PROPERTY DESCRIPTION**

Discover the perfect blend of opportunity and recreation with this 76.3-acre property in Clark County, Illinois. Featuring 21.1 acres of tillable ground and 55.2 acres of timber, this land is ideal for hunters, investors, and outdoor enthusiasts alike, just minutes from Terre Haute, Indiana.

This property is a hunter's dream, with a proven track record of harvesting mature bucks. The layout of tillable fields and rolling topography creates natural funnels and pinch points, making it easy to pattern deer movement. With abundant food, cover, and water, it's also prime habitat for wild turkey and other game species. There are several areas that would be perfect to add high energy food plots to enhance the herd.

For those seeking additional value, the tillable acreage offers income potential through crop leases, while the timberland provides opportunities for sustainable management.

Whether you're looking for a private hunting retreat, an income-generating investment, or a combination of both, this property delivers it all.