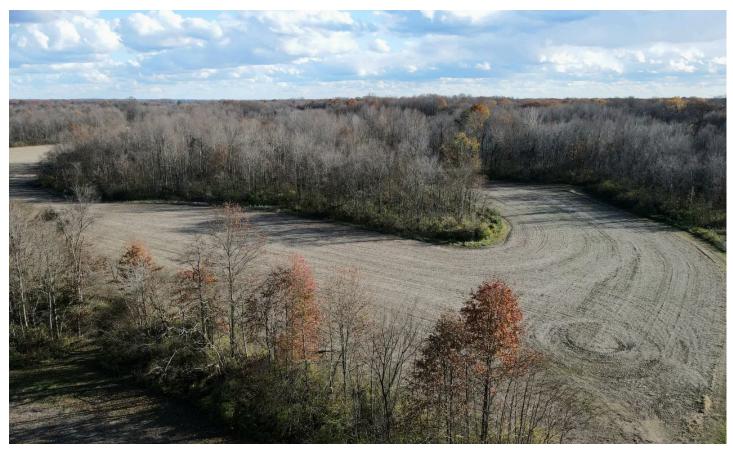

#### **PROPERTY DESCRIPTION**

Discover the perfect blend of opportunity and recreation with this 76.3-acre property in Clark County, Illinois. Featuring 21.1 acres of tillable ground and 55.2 acres of timber, this land is ideal for hunters, investors, and outdoor enthusiasts alike, just minutes from Terre Haute, Indiana.

This property is a hunter's dream, with a proven track record of harvesting mature bucks. The layout of tillable fields and rolling topography creates natural funnels and pinch points, making it easy to pattern deer movement. With abundant food, cover, and water, it's also prime habitat for wild turkey and other game species. There are several areas that would be perfect to add high energy food plots to enhance the herd.

For those seeking additional value, the tillable acreage offers income potential through crop leases, while the timberland provides opportunities for sustainable management.

Whether you're looking for a private hunting retreat, an income-generating investment, or a combination of both, this property delivers it all.