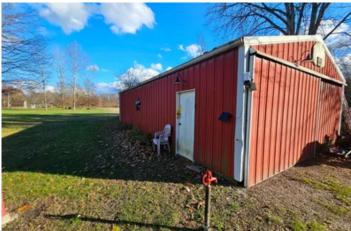

#### **PROPERTY DESCRIPTION**

Discover the perfect blend of opportunity and recreation with this 76.3-acre property in Clark County, Illinois. Featuring 21.1 acres of tillable ground and 55.2 acres of timber, this land is ideal for hunters, investors, and outdoor enthusiasts alike, just minutes from Terre Haute, Indiana.

This property is a hunter's dream, with a proven track record of harvesting mature bucks. The layout of tillable fields and rolling topography creates natural funnels and pinch points, making it easy to pattern deer movement. With abundant food, cover, and water, it's also prime habitat for wild turkey and other game species. There are several areas that would be perfect to add high energy food plots to enhance the herd.