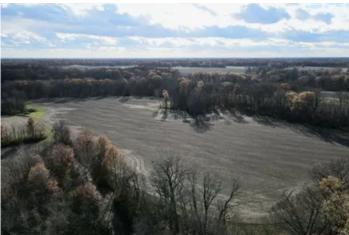

#### **PROPERTY DESCRIPTION**

Discover the perfect blend of opportunity and recreation with this 76.3-acre property in Clark County, Illinois. Featuring 21.1 acres of tillable ground and 55.2 acres of timber, this land is ideal for hunters, investors, and outdoor enthusiasts alike, just minutes from Terre Haute, Indiana.

This property is a hunter's dream, with a proven track record of harvesting mature bucks. The layout of tillable fields and rolling topography creates natural funnels and pinch points, making it easy to pattern deer movement. With abundant food, cover, and water, it's also prime habitat for wild turkey and other game species. There are several areas that would be perfect to add high energy food plots to enhance the herd.

For those seeking additional value, the tillable acreage offers income potential through crop leases, while the timberland provides opportunities for sustainable management.

Whether you're looking for a private hunting retreat, an income-generating investment, or a combination of both, this property delivers it all.