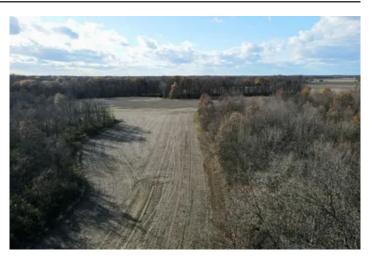

#### **PROPERTY DESCRIPTION**

Discover the perfect blend of opportunity and recreation with this 76.3-acre property in Clark County, Illinois. Featuring 21.1 acres of tillable ground and 55.2 acres of timber, this land is ideal for hunters, investors, and outdoor enthusiasts alike, just minutes from Terre Haute, Indiana.

This property is a hunter's dream, with a proven track record of harvesting mature bucks. The layout of tillable fields and rolling topography creates natural funnels and pinch points, making it easy to pattern deer movement. With abundant food, cover, and water, it's also prime habitat for wild turkey and other game species. There are several areas that would be perfect to add high energy food plots to enhance the herd.

For those seeking additional value, the tillable acreage offers income potential through crop leases, while the timberland provides opportunities for sustainable management.

Whether you're looking for a private hunting retreat, an income-generating investment, or a combination of both, this property delivers it all.