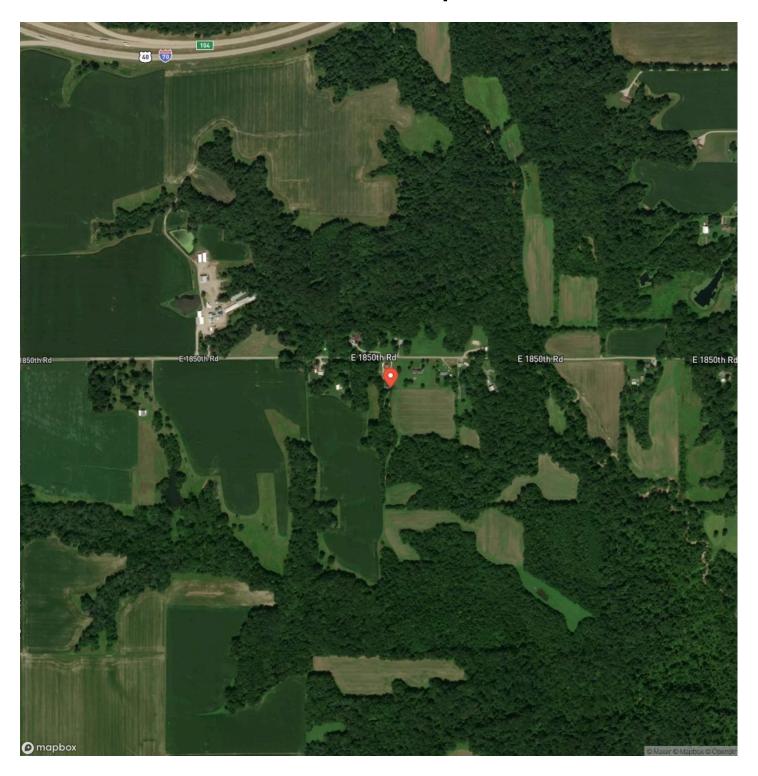

al funnels and pinch points, making it easy to pattern deer movement. With abundant food, cover, and water, it's also prime habitat for wild turkey and other game species. There are several areas that would be perfect to add high energy food plots to enhance the herd.

For those seeking additional value, the tillable acreage offers income potential through crop leases, while the timberland provides opportunities for sustainable management.

Whether you're looking for a private hunting retreat, an income-generating investment, or a combination of both, this property delivers it all.

Don't miss this chance to own a slice of outdoor paradise! Call Land and Home Specialist Floyd Young to see it today! 217.304.4974







### **Locator Map**





### **Locator Map**





## **Satellite Map**





# LISTING REPRESENTATIVE For more information contact:



NOTEC

### Representative

Floyd Young

#### Mobile

(217) 304-4974

#### Email

fyoung@mossyoakproperties.com

#### Address

17023 E 1800th Rd

#### City / State / Zip

Chrisman, IL 61924

| NOTES |      |      |
|-------|------|------|
|       |      |      |
|       |      |      |
|       |      |      |
|       |      |      |
|       |      |      |
|       |      |      |
|       |      |      |
|       |      |      |
|       |      |      |
|       |      |      |
|       |      |      |
|       |      |      |
|       |      |      |
|       |      |      |
|       |      |      |
|       |      |      |
|       |      |      |
|       |      |      |
|       |      |      |
|       |      |      |
|       |      |