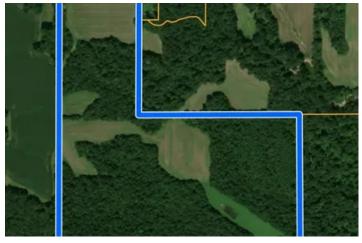

76 Acres of Prime Hunting Ground with Tillable Income 25410 E 1850th Rd Dennison, IL 62423

**\$510,000** 76.300± Acres Clark County







#### **SUMMARY**

**Address** 

25410 E 1850th Rd

City, State Zip

Dennison, IL 62423

County

**Clark County** 

Type

Farms

Latitude / Longitude

39.418268 / -87.546829

Taxes (Annually)

578

Acreage

76.300

**Price** 

\$510,000

### **Property Website**

https://indianalandandlifestyle.com/property/76-acres-of-prime-hunting-ground-with-tillable-income-clark-illinois/67721/









#### **PROPERTY DESCRIPTION**

Discover the perfect blend of opportunity and recreation with this 76.3-acre property in Clark County, Illinois. Featuring 21.1 acres of tillable ground and 55.2 acres of timber, this land is ideal for hunters, investors, and outdoor enthusiasts alike, just minutes from Terre Haute, Indiana.

This property is a hunter's dream, with a proven track record of harvesting ma