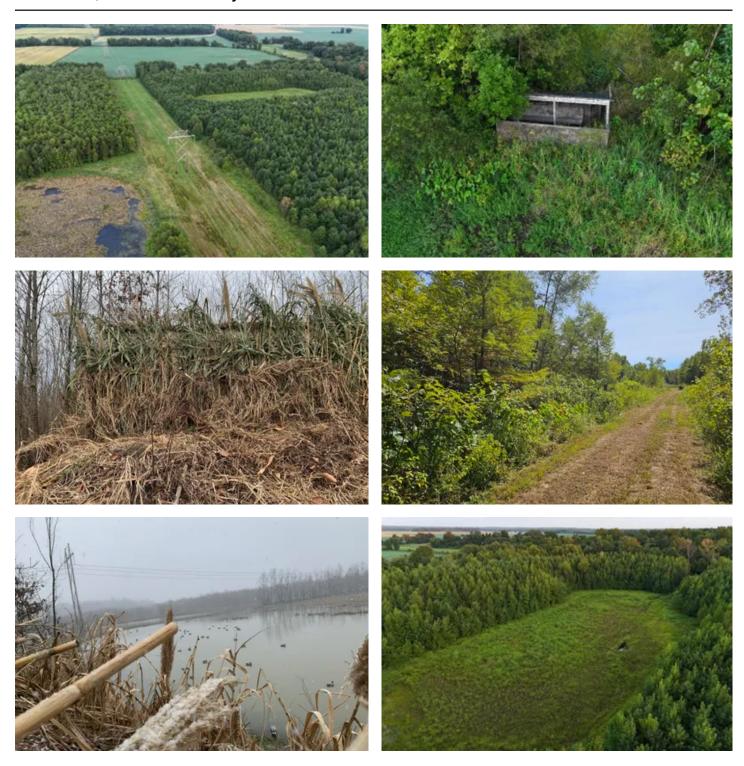

#### **PROPERTY DESCRIPTION**

Located just east of Olive Branch, IL, this 80-acre parcel offers the ultimate sanctuary for conservationists and outdoor enthusiasts alike. Nestled in the heart of the Mississippi flyway, the land is teeming with waterfowl and deer, providing exceptional opportunities for hunting and wildlife observation.

This WRP ground features convenient deeded access from the north, with lanes and power cuts making movement throughout the property easy. Whether you're a hunter, conservationist, or investor looking for a slice of Illinois' natural beauty, this property offers unmatched recreational potential in a pristine setting. Listed at \$295,000. Call Land Specialist Floyd Young to see it today! 217.304.4974