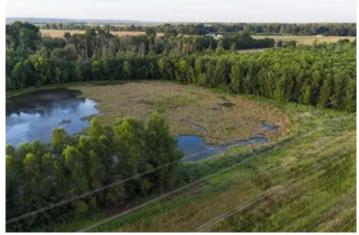

#### **PROPERTY DESCRIPTION**

Located just east of Olive Branch, IL, this 80-acre parcel offers the ultimate sanctuary for conservationists and outdoor enthusiasts alike. Nestled in the heart of the Mississippi flyway, the land is teeming with waterfowl and deer, providing exceptional opportunities for hunting and wildlife observation.

This WRP ground features convenient deeded access from the north, with lanes and power cuts making movement throughout the property easy. Whether you're a hunter, conservationist, or investor looking for a slice of Illinois' natural beauty, this property offers unmatched recreational potential in a pristine setting. Listed at \$295,000. Call Land Specialist Floyd Young to see it today! 217.304.4974