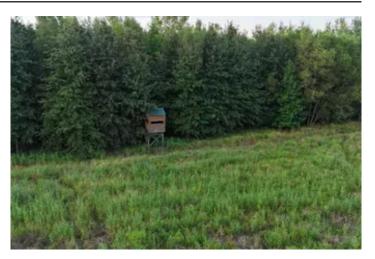

#### **PROPERTY DESCRIPTION**

Located just east of Olive Branch, IL, this 80-acre parcel offers the ultimate sanctuary for conservationists and outdoor enthusiasts alike. Nestled in the heart of the Mississippi flyway, the land is teeming with waterfowl and deer, providing exceptional opportunities for hunting and wildlife observation.

This WRP ground features convenient deeded access from the north, with lanes and power cuts making movement throughout the property easy. Whether you're a hunter, conservationist, or investor looking for a slice of Illinois' natural beauty, this property offers unmatched recreational potential in a pristine setting. Listed at \$295,000. Call Land Specialist Floyd Young to see it today! 217.304.4974