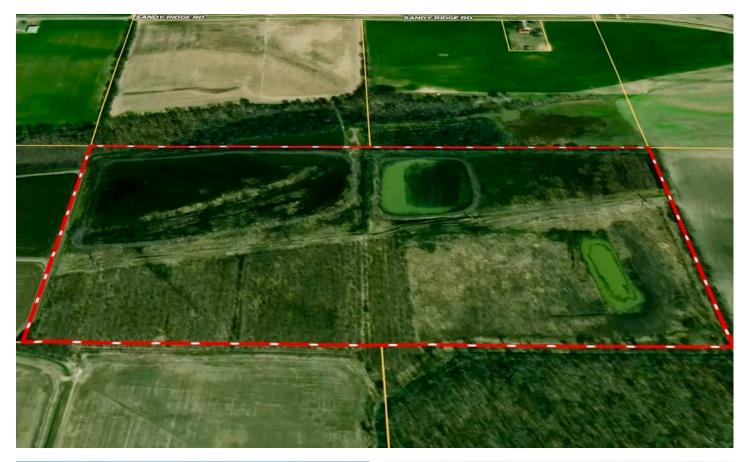

## **Satellite Map**

#### **PROPERTY DESCRIPTION**

Located just east of Olive Branch, IL, this 80-acre parcel offers the ultimate sanctuary for conservationists and outdoor enthusiasts alike. Nestled in the heart of the Mississippi flyway, the land is teeming with waterfowl and deer, providing exceptional opportunities for hunting and wildlife observation.

This WRP ground features convenient deeded access from the north, with lanes and power cuts making movement throughout the property easy. Whether you're a hunter, conservationist, or investor looking for a slice of Illinois' natural beauty, this property offers unmatched recreational potential in a pristine setting. Listed at \$295,000. Call Land Specialist Floyd Young to see it today! 217.304.4974