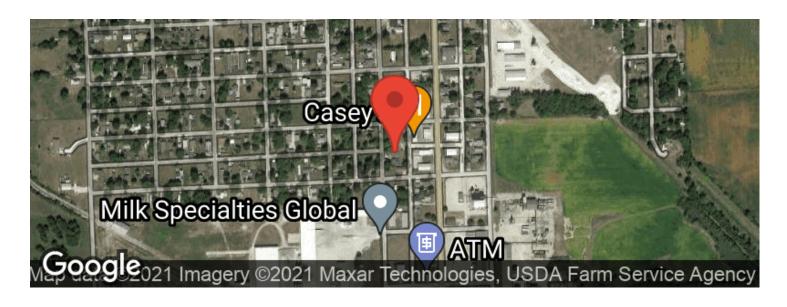

5,900

**Property Website** 

https://indianalandandlifestyle.com/property/homewith-attached-garage-for-sale-paris-il-edgar-

county-edgar-illinois/20049/











## **PROPERTY DESCRIPTION**

This 3 bed 1.5 bath, 1056 sq ft home in a quiet neighborhood in Paris, IL is ready to call your own! This cozy home has a 1 car attached garage. Enjoy entertaining on your large back patio around the nearby fire ring. The sizable back yard is fully fenced to accommodate any pet owner and has 3 access gates. Locally there is a great fishing opportunity at Twin Lakes just down the road. This home is perfect for those just starting out or wishing to downsize and is priced right! Contact Floyd Young at 217-304-4974 to see this home today!

















## **Locator Maps**







## **Aerial Maps**







#### LISTING REPRESENTATIVE

For more information contact:



#### Representative

Floyd Young

#### Mobile

(217) 304-4974

#### **Email**

fyoung@mossyoakproperties.com

#### **Address**

17023 E 1800th Rd

#### City / State / Zip

Chrisman, IL 61924

| <u>NOTES</u> |  |  |  |
|--------------|--|--|--|
|              |  |  |  |
|              |  |  |  |
|              |  |  |  |
|              |  |  |  |
|              |  |  |  |



| <del></del> |  |
|-------------|--|
|             |  |
|             |  |
|             |  |
|             |  |
|             |  |
|             |  |
|             |  |
|             |  |
|             |  |
|             |  |
|             |  |
|             |  |
|             |  |
|             |  |
|             |  |
|             |  |
|