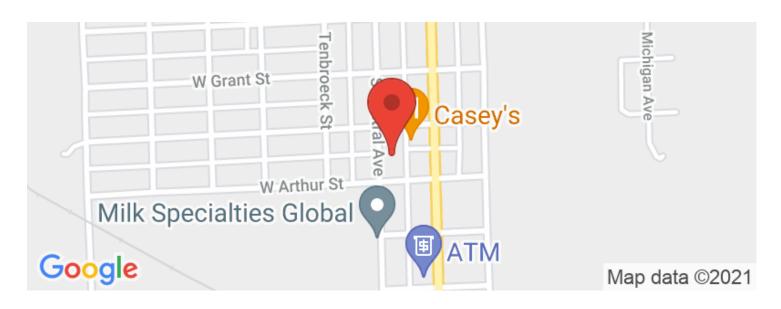

* 

0.170

**Price** 

\$55,900

**Property Website** 

https://indianalandandlifestyle.com/property/homewith-attached-garage-for-sale-paris-il-edgar-

county-edgar-illinois/20049/











## **PROPERTY DESCRIPTION**

This 3 bed 1.5 bath, 1056 sq ft home in a quiet neighborhood in Paris, IL is ready to call your own! This cozy home has a 1 car attached garage. Enjoy entertaining on your large back patio around the nearby fire ring. The sizable back yard is fully fenced to accommodate any pet owner and has 3 access gates. Locally there is a great fishing opportunity at Twin Lakes just down the road. This home is perfect for those just starting out or wishing to downsize and is priced right! Contact Floyd Young at 217-304-4974 to see this home today!

















## **Locator Maps**







## **Aerial Maps**







#### LISTING REPRESENTATIVE

For more information contact:



#### Representative

Floyd Young

#### Mobile

(217) 304-4974

#### **Email**

fyoung@mossyoakproperties.com

#### **Address**

17023 E 1800th Rd

#### City / State / Zip

Chrisman, IL 61924

| <u>NOTES</u> |  |  |  |
|--------------|--|--|--|
|              |  |  |  |
|              |  |  |  |
|              |  |  |  |
|              |  |  |  |
|              |  |  |  |



| <del></del> |  |
|-------------|--|
|             |  |
|             |  |
|             |  |
|             |  |
|             |  |
|             |  |
|             |  |
|             |  |
|             |  |
|             |  |
|             |  |
|             |  |
|             |  |
|             |  |
|             |  |
|