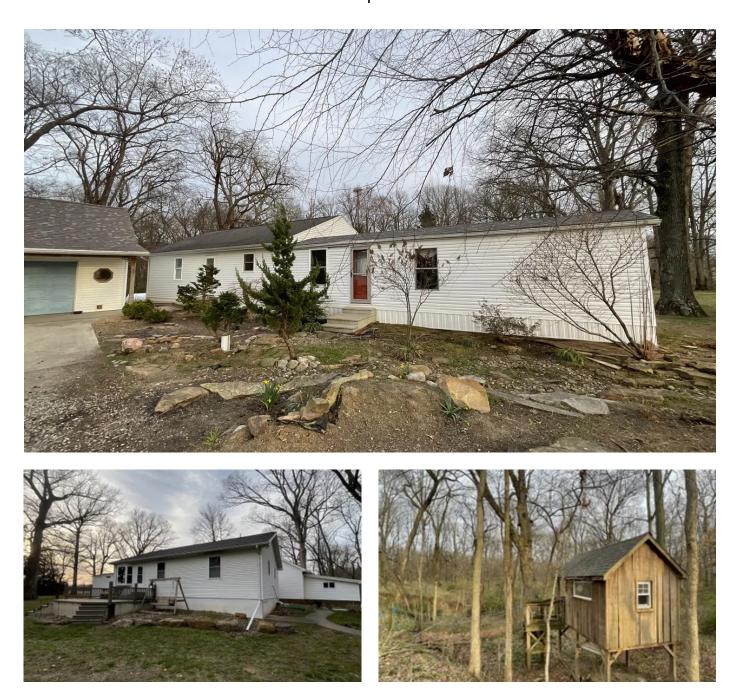

# **PROPERTY DESCRIPTION**

Take a look at this 3 bed, 2 bath home set on 10 wooded acres in the country of Lawrence County, Illinois! This 1584 square foot home has recently been updated and has the option of wood or propane heat. The 2-car garage has plenty of storage in the attic and in the enclosed lean-to addition. There are 2 more large sheds and 2 carports on the property as well. This property is ideal for the outdoorsman. With 3 established clearings, you can put in food plots to feed the high population of deer using the woods daily. The mature oaks and persimmons provide a great high protein food source for all of the wildlife in the area and bring great value. Multiple creeks meander throughout the property. Well maintained trails allow for great ATV access to the entire property. Please call Floyd Young at <u>217-304-4974</u> to see this property today.