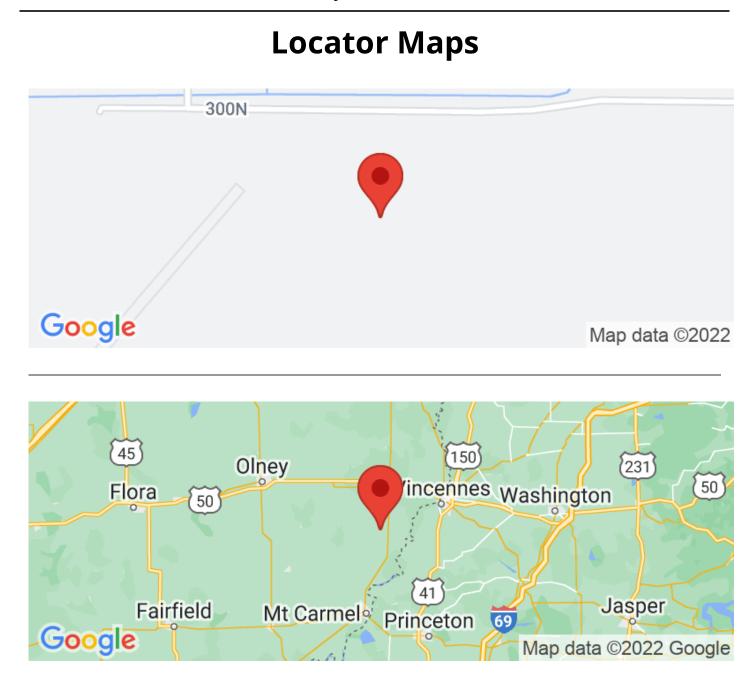

# **Aerial Maps**

**LISTING REPRESENTATIVE** For more information contact:

**Representative** Floyd Young

**Mobile** (217) 304-4974

**Email** fyoung@mossyoakproperties.com

**Address** 17023 E 1800th Rd

**City / State / Zip** Chrisman, IL 61924