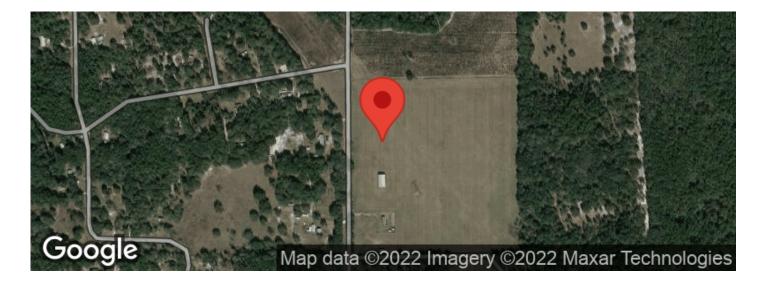

# **Aerial Maps**

## **PROPERTY DESCRIPTION**

This 35 acre hay farm is planted in Costal Bermuda grass and has a 50 X 100 Red Iron hay barn. The possibilities of this property are endless. It's ideal for someone to continue to farm, or the rolling topography of this property would make a beautiful home site, the perimeter of the property is fenced so with a little work it would be ready for livestock as well. Located in rural North Florida this property would be ideal for someone looking to put down roots and live that quiet country lifestyle.