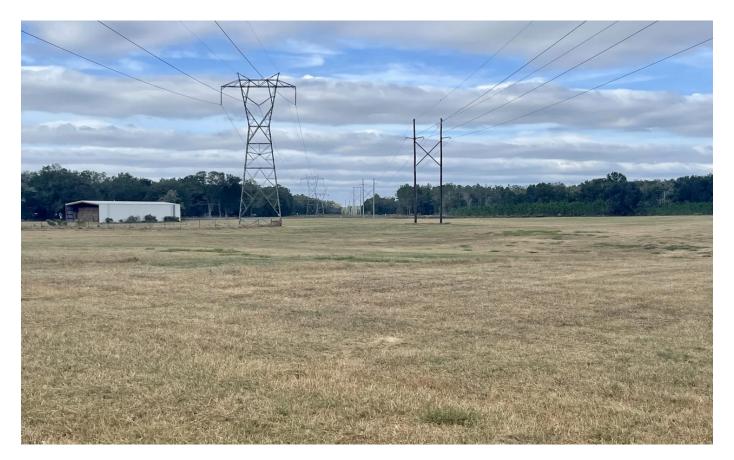

### Hay Farm Mcalpin, FL / Suwannee County

## **PROPERTY DESCRIPTION**

This 35 acre hay farm is planted in Costal Bermuda grass and has a 50 X 100 Red Iron hay barn. The possibilities of this property are endless. It's ideal for someone to continue to farm, or the rolling topography of this property would make a beautiful home site, the perimeter of the property is fenced so with a little work it would be ready for livestock as well. Located in rural North Florida this property would be ideal for someone looking to put down roots and live that quiet country lifestyle.