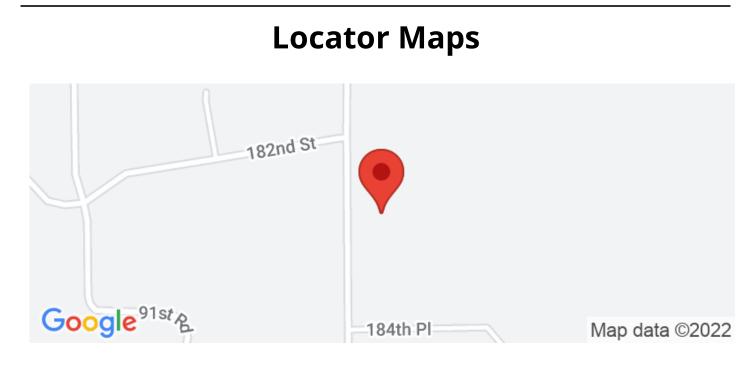

### Hay Farm Mcalpin, FL / Suwannee County

## **SUMMARY**

**Address** Vacant

**City, State Zip** Mcalpin, FL 32062

**County** Suwannee County

**Type** Farms

Latitude / Longitude 30.118311 / -82.928085

Acreage

35