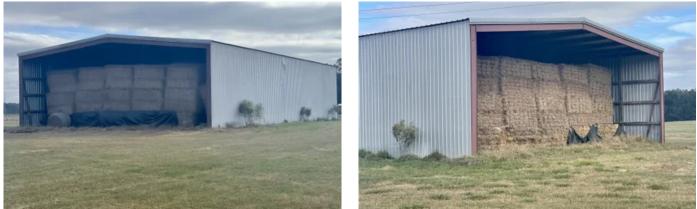

## **PROPERTY DESCRIPTION**

This 35 acre hay farm is planted in Costal Bermuda grass and has a 50 X 100 Red Iron hay barn. The possibilities of this property are endless. It's ideal for someone to continue to farm, or the rolling topography of this property would make a beautiful home site, the perimeter of the property is fenced so with a little work it would be ready for livestock as well. Located in rural North Florida this property would be ideal for someone looking to put down roots and live that quiet country lifestyle.

Hay is not included in Sale!