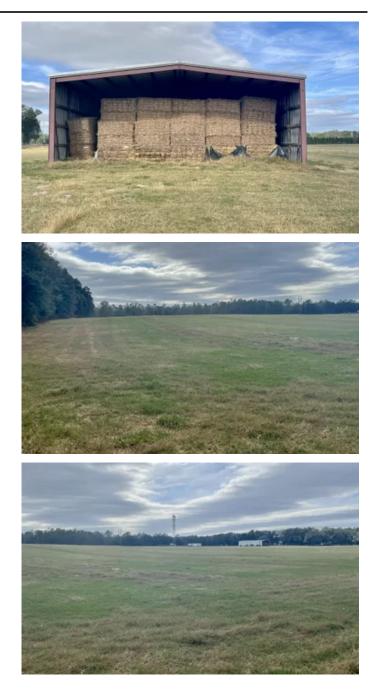

## **PROPERTY DESCRIPTION**

This 35 acre hay farm is planted in Costal Bermuda grass and has a 50 X 100 Red Iron hay barn. The possibilities of this property are endless. It's ideal for someone to continue to farm, or the rolling topography of this property would make a beautiful home site, the perimeter of the property is fenced so with a little work it would be ready for livestock as well. Located in rural North Florida this property would be ideal for someone looking to put down roots and live that quiet country lifestyle.