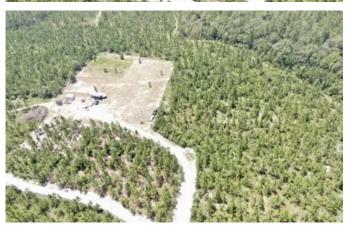

## **Aerial Maps**

## **PROPERTY DESCRIPTION**

This awesome property in secluded Madison County Florida is a blank slate and ready for you to come in and Build the home of your dreams! Approximately 2 acres of the 11.6 is cleared with a septic tank and power. The surrounding acreage is in planted pines that are approximately 7 years old. There is a nice chicken coup and another coupe for guinea's and turkeys that will convey as well as the chickens, guinea's, turkey's and goats if wanted. There's approximately 1 acre fenced for the goats to roam and eat as they please. There's a storage shed that's insulated and wired and currently being used as a laundry room. This is currently set up perfectly as a secluded getaway with an RV hook up. Current owner currently uses water from neighboring property that is for sell as well. To see this great property give me a call at 386-590-7633.