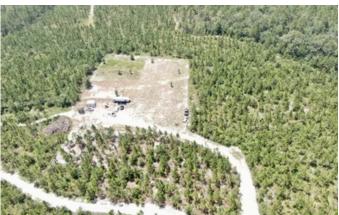

## **Aerial Maps**

## **PROPERTY DESCRIPTION**

This awesome property in secluded Madison County Florida is a blank slate and ready for you to come in and Build the home of your dreams! Approximately 2 acres of the 11.6 is cleared with a septic tank and power. The surrounding acreage is in planted pines that are approximately 7 years old. There is a nice chicken coup and another coupe for guinea's and turkeys that will convey as well as the chickens, guinea's, turkey's and goats if wanted. There's approximately 1 acre fenced for the goats to roam and eat as they please. There's a storage shed that's insulated and wired and currently being used as a laundry room. This is currently set up perfectly as a secluded getaway with an RV hook up. Current owner currently uses water from neighboring property that is for sell as well. To see this great property give me a call at 386-590-7633.