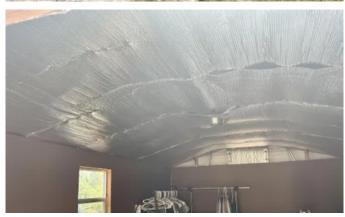

## **PROPERTY DESCRIPTION**

This awesome property in secluded Madison County Florida is a blank slate and ready for you to come in and Build the home of your dreams! Approximately 2 acres of the 11.6 is cleared with a septic tank and power. The surrounding acreage is in planted pines that are approximately 7 years old. There is a nice chicken coup and another coupe for guinea's and turkeys that will convey as well as the chickens, guinea's, turkey's and goats if wanted. There's approximately 1 acre fenced for the goats to roam and eat as they please. There's a storage shed that's insulated and wired and currently being used as a laundry room. This is currently set up perfectly as a secluded getaway with an RV hook up. Current owner currently uses water from neighboring property that is for sell as well. To see this great property give me a call at 386-590-7633.