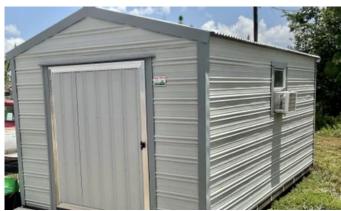

## **PROPERTY DESCRIPTION**

This awesome property in secluded Madison County Florida is a blank slate and ready for you to come in and Build the home of your dreams! Approximately 2 acres of the 11.6 is cleared with a septic tank and power. The surrounding acreage is in planted pines that are approximately 7 years old. There is a nice chicken coup and another coupe for guinea's and turkeys that will convey as well as the chickens, guinea's, turkey's and goats if wanted. There's approximately 1 acre fenced for the goats to roam and eat as they please. There's a storage shed that's insulated and wired and currently being used as a laundry room. This is currently set up perfectly as a secluded getaway with an RV hook up. Current owner currently uses water from neighboring property that is for sell as well. To see this great property give me a call at 386-590-7633.