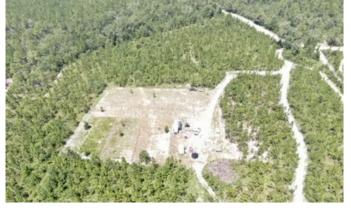

## **PROPERTY DESCRIPTION**

This awesome property in secluded Madison County Florida is a blank slate and ready for you to come in and Build the home of your dreams! Approximately 2 acres of the 11.6 is cleared with a septic tank and power. The surrounding acreage is in planted pines that are approximately 7 years old. There is a nice chicken coup and another coupe for guinea's and turkeys that will convey as well as the chickens, guinea's, turkey's and goats if wanted. There's approximately 1 acre fenced for the goats to roam and eat as they please. There's a storage shed that's insulated and wired and currently being used as a laundry room. This is currently set up perfectly as a secluded getaway with an RV hook up. Current owner currently uses water from neighboring property that is for sell as well. To see this great property give me a call at 386-590-7633.