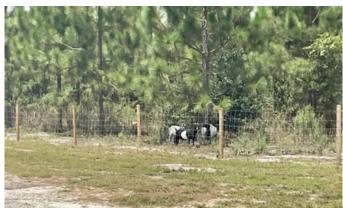

## **PROPERTY DESCRIPTION**

This awesome property in secluded Madison County Florida is a blank slate and ready for you to come in and Build the home of your dreams! Approximately 2 acres of the 11.6 is cleared with a septic tank and power. The surrounding acreage is in planted pines that are approximately 7 years old. There is a nice chicken coup and another coupe for guinea's and turkeys that will convey as well as the chickens, guinea's, turkey's and goats if wanted. There's approximately 1 acre fenced for the goats to roam and eat as they please. There's a storage shed that's insulated and wired and currently being used as a laundry room. This is currently set up perfectly as a secluded getaway with an RV hook up. Current owner currently uses water from neighboring property that is for sell as well. To see this great property give me a call at 386-590-7633.