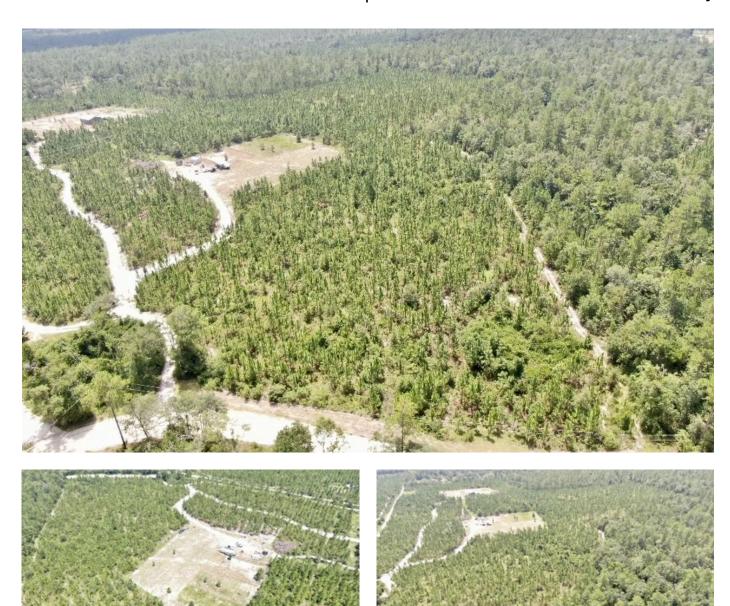

## **Locator Maps**

## **Aerial Maps**

## **PROPERTY DESCRIPTION**

This awesome property in secluded Madison County Florida is a blank slate and ready for you to come in and Build the home of your dreams! Approximately 2 acres of the 11.6 is cleared with a septic tank and power. The surrounding acreage is in planted pines that are approximately 7 years old. There is a nice chicken coup and another coupe for guinea's and turkeys that will convey as well as the chickens, guinea's, turkey's and goats if wanted. There's approximately 1 acre fenced for the goats to roam and eat as they please. There's a storage shed that's insulated and wired and currently being used as a laundry room. This is currently set up perfectly as a secluded getaway with an RV hook up. Current owner currently uses water from neighboring property that is for sell as well. To see this great property give me a call at 386-590-7633.