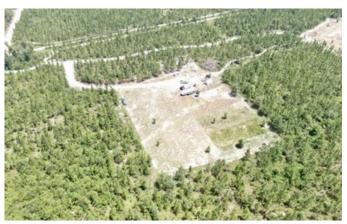

## **Aerial Maps**

## **PROPERTY DESCRIPTION**

This awesome property in secluded Madison County Florida is a blank slate and ready for you to come in and Build the home of your dreams! Approximately 2 acres of the 11.6 is cleared with a septic tank and power. The surrounding acreage is in planted pines that are approximately 7 years old. There is a nice chicken coup and another coupe for guinea's and turkeys that will convey as well as the chickens, guinea's, turkey's and goats if wanted. There's approximately 1 acre fenced for the goats to roam and eat as they please. There's a storage shed that's insulated and wired and currently being used as a laundry room. This is currently set up perfectly as a secluded getaway with an RV hook up. Current owner currently uses water from neighboring property that is for sell as well. To see this great property give me a call at 386-590-7633.