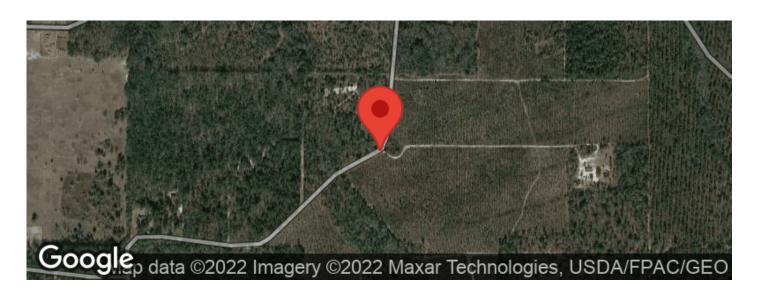

res of the 11.6 is cleared with a septic tank and power. The surrounding acreage is in planted pines that are approximately 7 years old. There is a nice chicken coup and another coupe for guinea's and turkeys that will convey as well as the chickens, guinea's, turkey's and goats if wanted. There's approximately 1 acre fenced for the goats to roam and eat as they please. There's a storage shed that's insulated and wired and currently being used as a laundry room. This is currently set up perfectly as a secluded getaway with an RV hook up. Current owner currently uses water from neighboring property that is for sell as well. To see this great property give me a call at 386-590-7633.



# Hickory Grove 1 Pinetta, FL / Madison County













## **Locator Maps**







## **Aerial Maps**







### LISTING REPRESENTATIVE

For more information contact:



Representative

Ryan Walker

Mobile

(386) 590-7633

Office

(850) 973-2200

**Email** 

rwalker@mossyoakproperties.com

**Address** 

145 NW Cantey Avenune

City / State / Zip

Madison, FL 32340

| <u>NOTES</u> |  |  |  |
|--------------|--|--|--|
|              |  |  |  |
|              |  |  |  |
|              |  |  |  |
|              |  |  |  |
|              |  |  |  |
|              |  |  |  |



| NOTES |  |  |  |
|-------|--|--|--|
|       |  |  |  |
|       |  |  |  |
|       |  |  |  |
|       |  |  |  |
|       |  |  |  |
|       |  |  |  |
|       |  |  |  |
|       |  |  |  |
|       |  |  |  |
|       |  |  |  |
|       |  |  |  |
|       |  |  |  |
|       |  |  |  |
|       |  |  |  |
|       |  |  |  |
|