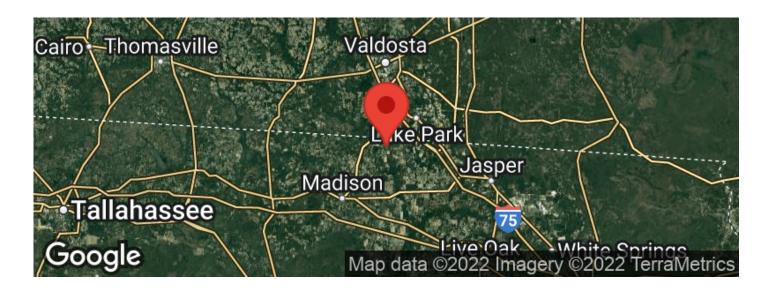

s of the 11.6 is cleared with a septic tank and power. The surrounding acreage is in planted pines that are approximately 7 years old. There is a nice chicken coup and another coupe for guinea's and turkeys that will convey as well as the chickens, guinea's, turkey's and goats if wanted. There's approximately 1 acre fenced for the goats to roam and eat as they please. There's a storage shed that's insulated and wired and currently being used as a laundry room. This is currently set up perfectly as a secluded getaway with an RV hook up. Current owner currently uses water from neighboring property that is for sell as well. To see this great property give me a call at 386-590-7633.



# Hickory Grove 1 Pinetta, FL / Madison County













## **Locator Maps**







## **Aerial Maps**







### LISTING REPRESENTATIVE

For more information contact:



Representative

Ryan Walker

Mobile

(386) 590-7633

Office

(850) 973-2200

**Email** 

rwalker@mossyoakproperties.com

**Address** 

145 NW Cantey Avenune

City / State / Zip

Madison, FL 32340

| <u>NOTES</u> |  |  |  |
|--------------|--|--|--|
|              |  |  |  |
|              |  |  |  |
|              |  |  |  |
|              |  |  |  |
|              |  |  |  |
|              |  |  |  |



| NOTES |  |  |  |
|-------|--|--|--|
|       |  |  |  |
|       |  |  |  |
|       |  |  |  |
|       |  |  |  |
|       |  |  |  |
|       |  |  |  |
|       |  |  |  |
|       |  |  |  |
|       |  |  |  |
|       |  |  |  |
|       |  |  |  |
|       |  |  |  |
|       |  |  |  |
|       |  |  |  |
|       |  |  |  |
|