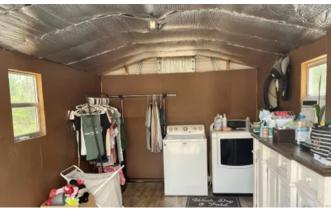

## **PROPERTY DESCRIPTION**

This awesome property in secluded Madison County Florida is a blank slate and ready for you to come in and Build the home of your dreams! Approximately 2 acres of the 11.6 is cleared with a septic tank and power. The surrounding acreage is in planted pines that are approximately 7 years old. There is a nice chicken coup and another coupe for guinea's and turkeys that will convey as well as the chickens, guinea's, turkey's and goats if wanted. There's approximately 1 acre fenced for the goats to roam and eat as they please. There's a storage shed that's insulated and wired and currently being used as a laundry room. This is currently set up perfectly as a secluded getaway with an RV hook up. Current owner currently uses water from neighboring property that is for sell as well. To see this great property give me a call at 386-590-7633.