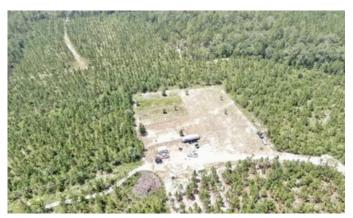

## **PROPERTY DESCRIPTION**

This awesome property in secluded Madison County Florida is a blank slate and ready for you to come in and Build the home of your dreams! Approximately 2 acres of the 11.6 is cleared with a septic tank and power. The surrounding acreage is in planted pines that are approximately 7 years old. There is a nice chicken coup and another coupe for guinea's and turkeys that will convey as well as the chickens, guinea's, turkey's and goats if wanted. There's approximately 1 acre fenced for the goats to roam and eat as they please. There's a storage shed that's insulated and wired and currently being used as a laundry room. This is currently set up perfectly as a secluded getaway with an RV hook up. Current owner currently uses water from neighboring property that is for sell as well. To see this great property give me a call at 386-590-7633.