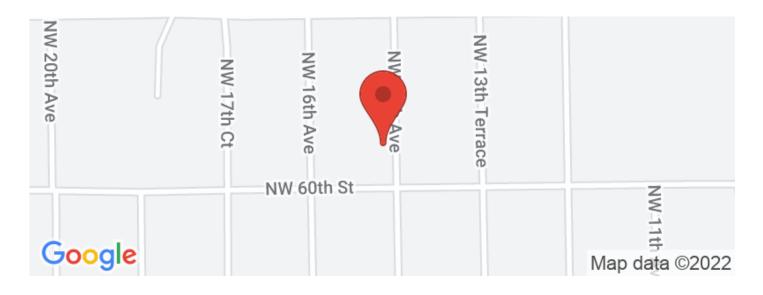

# **Locator Maps**

Lot

Latitude / Longitude

29.82628 / -82.83355

Acreage

1.030

**Price** 

\$9,900

**Property Website** 