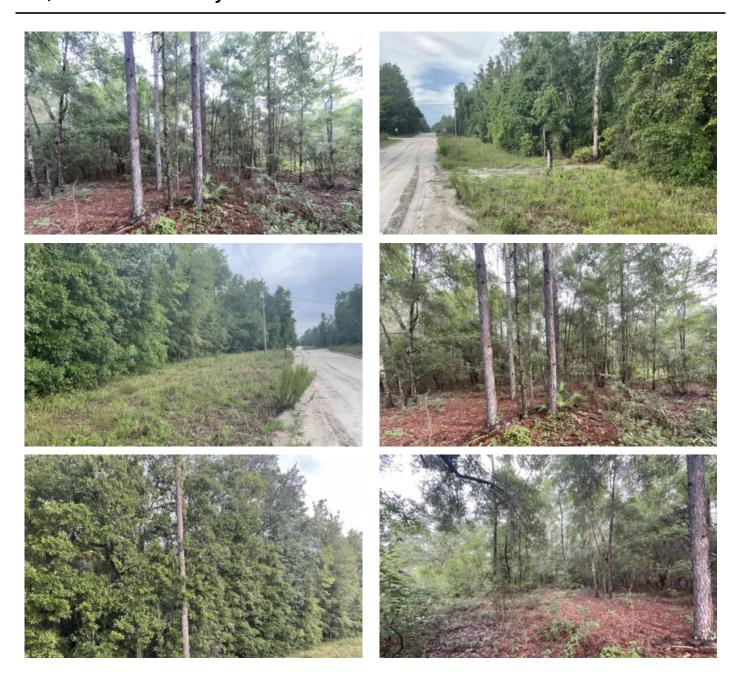

### **PROPERTY DESCRIPTION**

Located in a quiet community in Gilchrist County Florida this property offers a quiet country lifestyle. Just 10 minutes from Bell Florida your close to grocery stores, convenience stores and restaurants. This heavily wooded lot is a blank canvass. Clear as many or as few trees to create your yard with as much or as little privacy as you desire. At only \$9,900 this lot is priced to move fast and give you the opportunity to build in the country and start living the quiet country life. Give me a call today at 386-590-7633 and let me help you make this beautiful property yours.