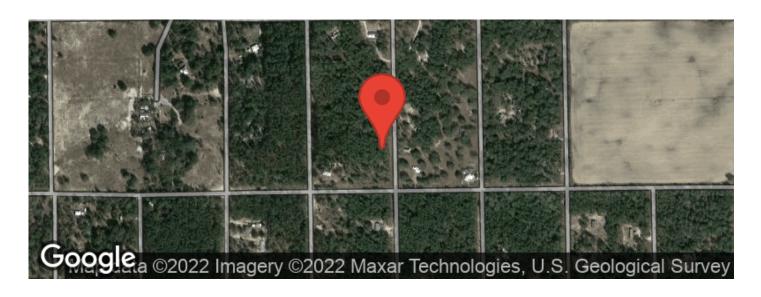

* 

\$9,900

**Property Website** 

https://www.mossyoakproperties.com/property/gilchrist-wooded-lot-gilchrist-florida/29950/









### **PROPERTY DESCRIPTION**

Located in a quiet community in Gilchrist County Florida this property offers a quiet country lifestyle. Just 10 minutes from Bell Florida your close to grocery stores, convenience stores and restaurants. This heavily wooded lot is a blank canvass. Clear as many or as few trees to create your yard with as much or as little privacy as you desire. At only \$9,900 this lot is priced to move fast and give you the opportunity to build in the country and start living the quiet country life. Give me a call today at 386-590-7633 and let me help you make this beautiful property yours.







# **Locator Maps**







# **Aerial Maps**







#### LISTING REPRESENTATIVE

For more information contact:



Representative

Ryan Walker

Mobile

(386) 590-7633

Office

(850) 973-2200

**Email** 

rwalker@mossyoakproperties.com

**Address** 

145 NW Cantey Avenune

City / State / Zip

Madison, FL 32340

| <u>NOTES</u> |   |  |   |
|--------------|---|--|---|
|              |   |  |   |
|              |   |  |   |
|              | _ |  |   |
|              |   |  |   |
|              |   |  | · |



| NOTES |  |  |  |
|-------|--|--|--|
|       |  |  |  |
|       |  |  |  |
|       |  |  |  |
|       |  |  |  |
|       |  |  |  |
|       |  |  |  |
|       |  |  |  |
|       |  |  |  |
|       |  |  |  |
|       |  |  |  |
|       |  |  |  |
|       |  |  |  |
|       |  |  |  |
|       |  |  |  |
|       |  |  |  |
|       |  |