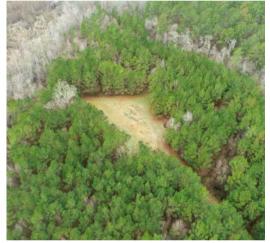

## PROPERTY DESCRIPTION

Lemon Creek is located along Howells Mill Rd in Bamberg County, SC. The property offering is comprised of 8% upland that consists of food plots, road, and upland pine timber, while the remaining 92% consists of bottomland that lies within the creek bottom. The property boasts over 7,800 feet of frontage on both sides of Lemon Creek. The bold water feature offers annual fishing for the likes of redbreast, bream, and other small panfish. In addition, the bottomland floods seasonally, which helps provide ample sporty shooting adventures for waterfowl such as wood ducks and teal. The existing food plot sites and multiple deer stand locations will help maximize the recreational potential of this tract by attracting large populations of wild game that reside in this region. Additionally, there is an excellent interior road that runs 3/4 of the length of the property that provides access to a significant portion of the property. There are several amenities on-site, including a 40x40 ft. metal building with underground power and a well already in place. The building has ample storage for all of your equipment and an excellent location to park a motorhome or camper to establish camp for the long weekend retreats. In addition, the building has a finished room fully equipped with a washer, dryer, mini-split heat 8 air conditioning unit, refrigerator, and a bathroom. There are several locations on-site that would be excellent areas to establish a permanent residence on your own private recreational property. The recreational opportunities are endless for this property offering.