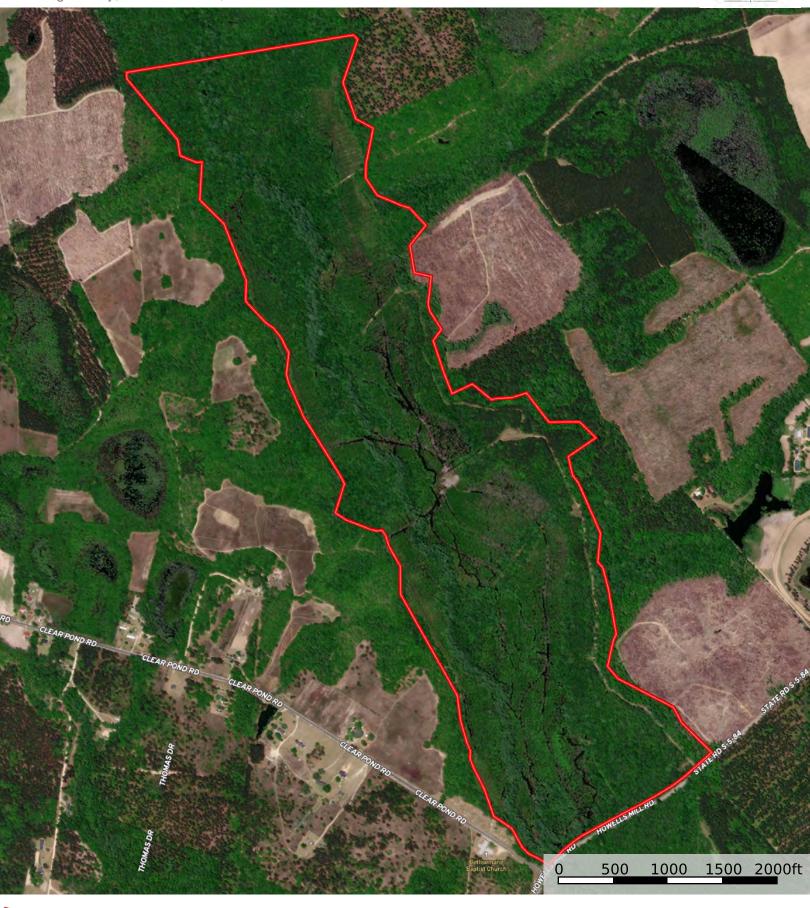

## PROPERTY DESCRIPTION

Lemon Creek is located along Howells Mill Rd in Bamberg County, SC. The property offering is comprised of 8% upland that consists of food plots, road, and upland pine timber, while the remaining 92% consists of bottomland that lies within the creek bottom. The property boasts over 7,800 feet of frontage on both sides of Lemon Creek. The bold water feature offers annual fishing for the likes of redbreast, bream, and other small panfish. In addition, the bottomland floods seasonally, which helps provide ample sporty shooting adventures for waterfowl such as wood ducks and teal. The existing food plot sites and multiple deer stand locations will help maximize the recreational potential of this tract by attracting large populations of wild game that reside in this region. Additionally, there is an excellent interior road that runs 3/4 of the length of the property that provides access to a significant portion of the property. There are several amenities on-site, including a 40x40 ft. metal building with underground power and a well already in place. The building has ample storage for all of your equipment and an excellent location to park a motorhome or camper to establish camp for the long weekend retreats. In addition, the building has a finished room fully equipped with a washer, dryer, mini-split heat 8 air conditioning unit, refrigerator, and a bathroom. There are several locations on-site that would be excellent areas to establish a permanent residence on your own private recreational property. The recreational opportunities are endless for this property offering.

## **Lemon Creek**

Bamberg County, South Carolina, 275.79 AC +/-

Disclaimer: All information provided is assumed accurate and correct but no assumptions of liability are intended. Neither the seller nor the agent of the seller represent the accuracy of the information provided. No representations or warranties are expressed or implied as to the property, its condition, usage, acreage, or boundaries. This offering is subject to errors and omissions as well as changes including price or withdrawal without notice.

### **Lemon Creek**

Bamberg County, South Carolina, 275.79 AC +/-

Disclaimer: All information provided is assumed accurate and correct but no assumptions of liability are intended. Neither the seller nor the agent of the seller represent the accuracy of the information provided. No representations or warranties are expressed or implied as to the property, its condition, usage, acreage, or boundaries. This offering is subject to errors and omissions as well as changes including price or withdrawal without notice.