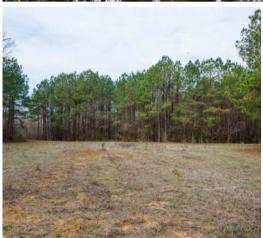

## PROPERTY DESCRIPTION

Lemon Creek is located along Howells Mill Rd in Bamberg County, SC. The property offering is comprised of 8% upland that consists of food plots, road, and upland pine timber, while the remaining 92% consists of bottomland that lies within the creek bottom. The property boasts over 7,800 feet of frontage on both sides of Lemon Creek. The bold water feature offers annual fishing for the likes of redbreast, bream, and other small panfish. In addition, the bottomland floods seasonally, which helps provide ample sporty shooting adventures for waterfowl such as wood ducks and teal. The existing food plot sites and multiple deer stand locations will help maximize the recreational potential of this tract by attracting large populations of wild game that reside in this region. Additionally, there is an excellent interior road that runs 3/4 of the length of the property that provides access to a significant portion of the property. There are several amenities on-site, including a 40x40 ft. metal building with underground power and a well already in place. The building has ample storage for all of your equipment and an excellent location to park a motorhome or camper to establish camp for the long weekend retreats. In addition, the building has a finished room fully equipped with a washer, dryer, mini-split heat 8 air conditioning unit, refrigerator, and a bathroom. There are several locations on-site that would be excellent areas to establish a permanent residence on your own private recreational property. The recreational opportunities are endless for this property offering.