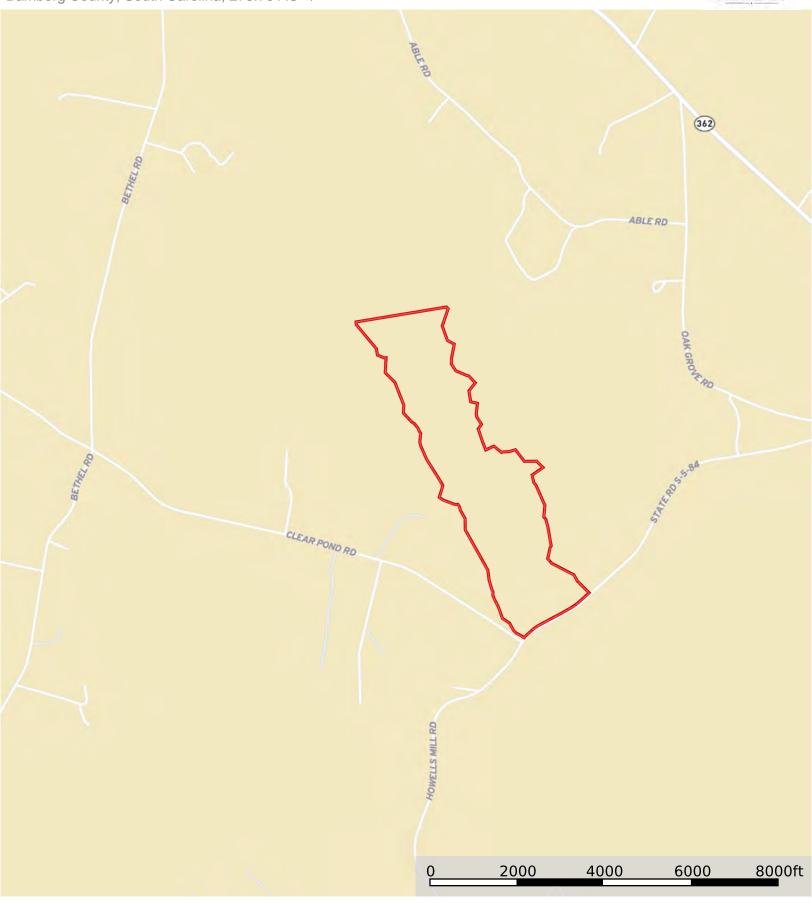

## PROPERTY DESCRIPTION

Lemon Creek is located along Howells Mill Rd in Bamberg County, SC. The property offering is comprised of 8% upland that consists of food plots, road, and upland pine timber, while the remaining 92% consists of bottomland that lies within the creek bottom. The property boasts over 7,800 feet of frontage on both sides of Lemon Creek. The bold water feature offers annual fishing for the likes of redbreast, bream, and other small panfish. In addition, the bottomland floods seasonally, which helps provide ample sporty shooting adventures for waterfowl such as wood ducks and teal. The existing food plot sites and multiple deer stand locations will help maximize the recreational potential of this tract by attracting large populations of wild game that reside in this region. Additionally, there is an excellent interior road that runs 3/4 of the length of the property that provides access to a significant portion of the property. There are several amenities on-site, including a 40x40 ft. metal building with underground power and a well already in place. The building has ample storage for all of your equipment and an excellent location to park a motorhome or camper to establish camp for the long weekend retreats. In addition, the building has a finished room fully equipped with a washer, dryer, mini-split heat 8 air conditioning unit, refrigerator, and a bathroom. There are several locations on-site that would be excellent areas to establish a permanent residence on your own private recreational property. The recreational opportunities are endless for this property offering.

## **Lemon Creek**

Bamberg County, South Carolina, 275.79 AC +/-

Disclaimer: All information provided is assumed accurate and correct but no assumptions of liability are intended. Neither the seller nor the agent of the seller represent the accuracy of the information provided. No representations or warranties are expressed or implied as to the property, its condition, usage, acreage, or boundaries. This offering is subject to errors and omissions as well as changes including price or withdrawal without notice.

### **Lemon Creek**

Bamberg County, South Carolina, 275.79 AC +/-

Disclaimer: All information provided is assumed accurate and correct but no assumptions of liability are intended. Neither the seller nor the agent of the seller represent the accuracy of the information provided. No representations or warranties are expressed or implied as to the property, its condition, usage, acreage, or boundaries. This offering is subject to errors and omissions as well as changes including price or withdrawal without notice.