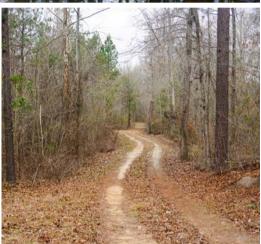

## PROPERTY DESCRIPTION

Lemon Creek is located along Howells Mill Rd in Bamberg County, SC. The property offering is comprised of 8% upland that consists of food plots, road, and upland pine timber, while the remaining 92% consists of bottomland that lies within the creek bottom. The property boasts over 7,800 feet of frontage on both sides of Lemon Creek. The bold water feature offers annual fishing for the likes of redbreast, bream, and other small panfish. In addition, the bottomland floods seasonally, which helps provide ample sporty shooting adventures for waterfowl such as wood ducks and teal. The existing food plot sites and multiple deer stand locations will help maximize the recreational potential of this tract by attracting large populations of wild game that reside in this region. Additionally, there is an excellent interior road that runs 3/4 of the length of the property that provides access to a significant portion of the property. There are several amenities on-site, including a 40x40 ft. metal building with underground power and a well already in place. The building has ample storage for all of your equipment and an excellent location to park a motorhome or camper to establish camp for the long weekend retreats. In addition, the building has a finished room fully equipped with a washer, dryer, mini-split heat 8 air conditioning unit, refrigerator, and a bathroom. There are several locations on-site that would be excellent areas to establish a permanent residence on your own private recreational property. The recreational opportunities are endless for this property offering.