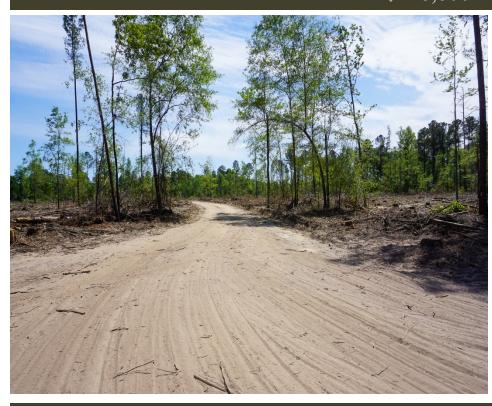

## PRIESTER ROAD 2

Colleton County 56 +/- Acres \$128,800

- Level topography
- Internal roads throughout the property
- Potential for permanent residential sites
- County road frontage allowing for ease of access
  - Potential for long term timber investment
    - Some mature hardwoods
- Many different recreational uses could be utilized on this property

### **FEATURES**

- Permanent Residential Site
- ➤ Bottomland Hardwood
- County/State Highway Access
- Deer Hunting
- Dove Hunting
- ➤ Turkey Hunting
- ➤ Internal Roads