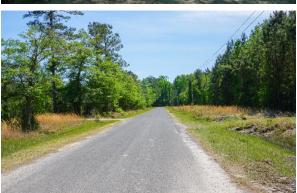

## PRIESTER ROAD 2

Colleton County 56 +/- Acres \$128,800

- Level topography
- Internal roads throughout the property
- Potential for permanent residential sites
- County road frontage allowing for ease of access
  - Potential for long term timber investment
    - Some mature hardwoods
- Many different recreational uses could be utilized on this property

### **FEATURES**

- Permanent Residential Site
- ➤ Bottomland Hardwood
- County/State Highway Access
- Deer Hunting
- Dove Hunting
- ➤ Turkey Hunting
- ➤ Internal Roads

#### DIRECTIONS

From Lodge, continue onto Lodge Hwy for 4.7 miles. Turn right onto Priester Road and in 0.7 miles the property will be on the right.