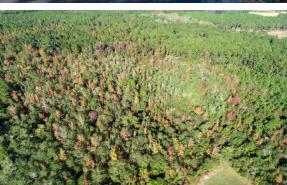

## **LUMBER ROAD**

Colleton County 19.7 +/- Acres \$78,800

The Lumber Road tract is located in Williams, South Carolina. The landscape of the property consist of natural pine and hardwood timberland making this an excellent recreational property for outdoor pursuits. There is also an excellent location on site for a permanent residence with electricity and a well already in place. This is an excellent opportunity to build your dream home on land in a quiet, rural setting.

## **FEATURES**

- Natural Pine and Hardwood
- Natural Pine
- ➤ Large Game Hunting
- County/State Hwy Access
- Permanent Residential Site
- > Electricity
- > Well