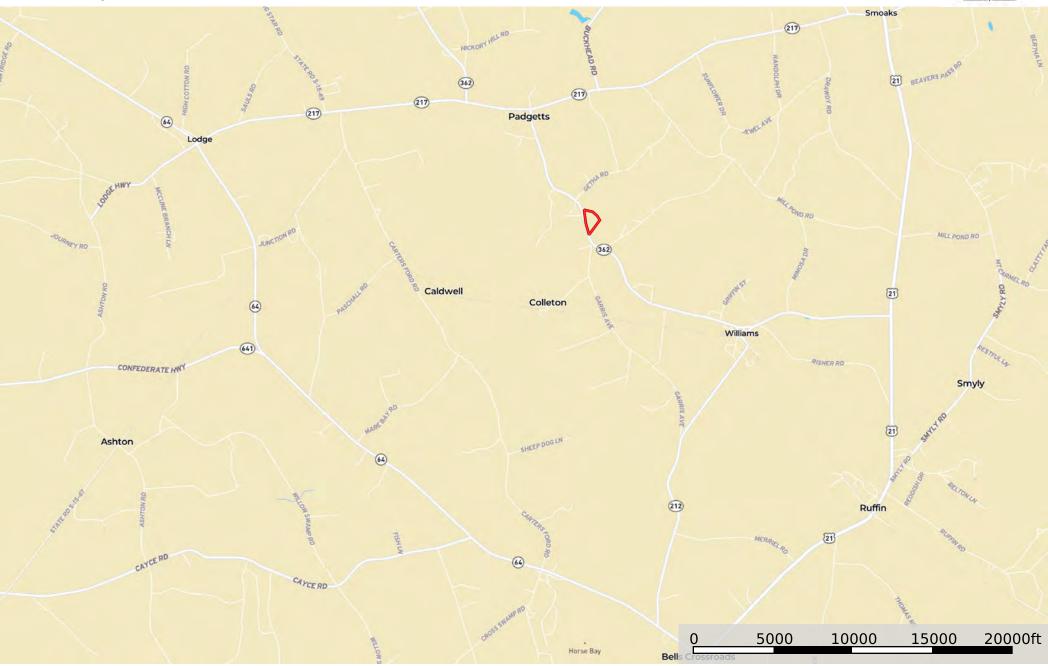

## **LUMBER ROAD**

Colleton County 19.7 +/- Acres \$78,800

The Lumber Road tract is located in Williams, South Carolina. The landscape of the property consist of natural pine and hardwood timberland making this an excellent recreational property for outdoor pursuits. There is also an excellent location on site for a permanent residence with electricity and a well already in place. This is an excellent opportunity to build your dream home on land in a quiet, rural setting.

## DIRECTIONS

From Williams, head NW on Joel Padgett St and in .1 mile turn left onto Lumber Road. The property will be on the right in 2.3 miles.

CONTACT
JARED GRIFFITH
JaredGriffith@CrosbyLandCo.Com
O | 843.782.5700 ~ M | 864.314.1801
www.CrosbyLandCo.com

#### **Lumber Road**

Colleton County, South Carolina, 19.7 AC +/-

Disclaimer: All information provided is assumed accurate and correct but no assumptions of liability are intended. Neither the seller nor the agent of the seller represent the accuracy of the information provided. No representations or warranties are expressed or implied as to the property, its condition, usage, acreage, or boundaries. This offering is subject to errors and omissions as well as changes including price or withdrawal without notice.