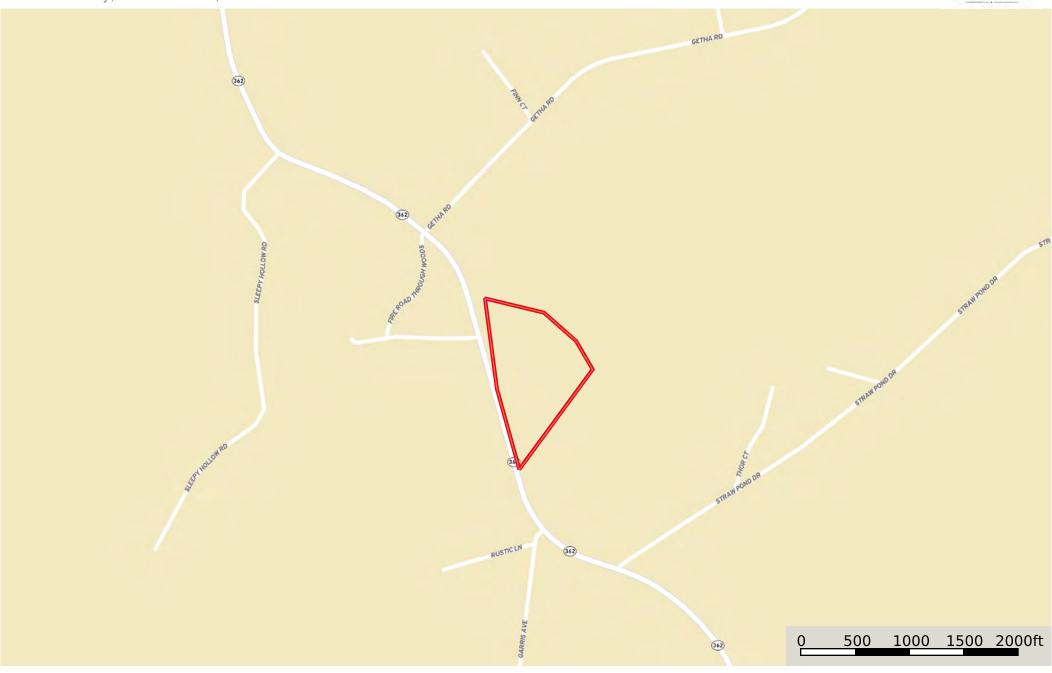

## **LUMBER ROAD**

Colleton County 19.7 +/- Acres \$78,800

The Lumber Road tract is located in Williams, South Carolina. The landscape of the property consist of natural pine and hardwood timberland making this an excellent recreational property for outdoor pursuits. There is also an excellent location on site for a permanent residence with electricity and a well already in place. This is an excellent opportunity to build your dream home on land in a quiet, rural setting.

#### **Lumber Road**

Colleton County, South Carolina, 19.7 AC +/-

**Boundary** 

Disclaimer: All information provided is assumed accurate and correct but no assumptions of liability are intended. Neither the seller nor the agent of the seller represent the accuracy of the information provided. No representations or warranties are expressed or implied as to the property, its condition, usage, acreage, or boundaries. This offering is subject to errors and omissions as well as changes including price or withdrawal without notice.