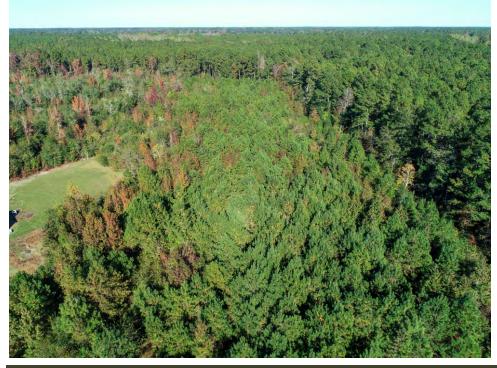

## **LUMBER ROAD**

Colleton County 19.7 +/- Acres \$78,800

The Lumber Road tract is located in Williams, South Carolina. The landscape of the property consist of natural pine and hardwood timberland making this an excellent recreational property for outdoor pursuits. There is also an excellent location on site for a permanent residence with electricity and a well already in place. This is an excellent opportunity to build your dream home on land in a quiet, rural setting.

## **FEATURES**

- Natural Pine and Hardwood
- Natural Pine
- ➤ Large Game Hunting
- County/State Hwy Access
- Permanent Residential Site
- > Electricity
- > Well