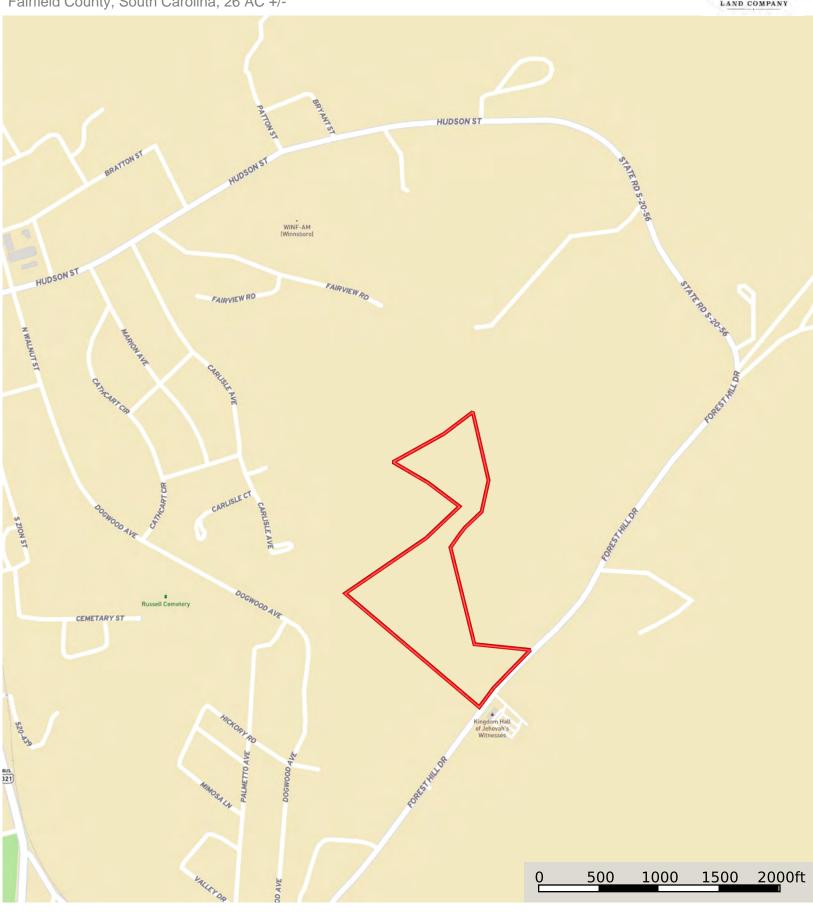

### **DIRECTIONS**

From Winnsboro head South on N. Congress St. towards E. Washington St. In 0.7 miles, take a slight left onto Old Camden Rd. In 0.3 miles turn left onto Forest Hills Dr. The property begins on the left in 0.5 miles.

# **Forest Hills**

Fairfield County, South Carolina, 26 AC +/-

] Bound

Disclaimer: All information provided is assumed accurate and correct but no assumptions of liability are intended. Neither the seller nor the agent of the seller represent the accuracy of the information provided. No representations or warranties are expressed or implied as to the property, its condition, usage, acreage, or boundaries. This offering is subject to errors and omissions as well as changes including price or withdrawal without notice.