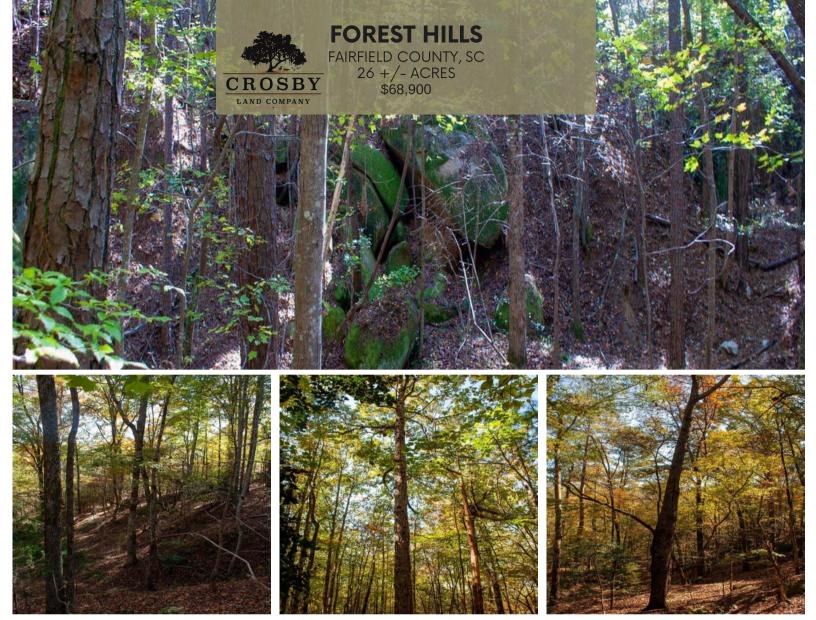

### PROPERTY DESCRIPTION

The Forest Hills Drive property is located in Fairfield County, SC just 2 miles from the town of Winnsboro, SC, and 30 miles from Columbia, SC allowing for an easy commute. This property offering is completely wooded consisting of natural pine hills giving way to hardwood ridges that provide an excellent food source and travel corridor for deer and wild turkey. This is an excellent opportunity to own your own private hunting tract.

## **PROPERTY FEATURES:**

- Natural Pine and Hardwood
- Large Game Hunting
- County Hwy Access