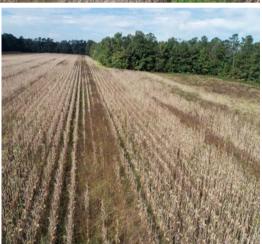

#### PROPERTY DESCRIPTION

Johnson Farm is located in Aynor, SC, which is conveniently located 29 miles from Myrtle Beach. The landscape of the property consists of 12+/- acres of ag. Field that is currently being utilized in an agriculture operation, and 7.02+/- acres of natural pine and hardwood timberland. This offering is well suited for a permanent residential site in close proximity to Myrtle Beach and all the amenities it has to offer. Additionally, there is an excellent opportunity to own your own mini farm/recreational property in a quiet, rural setting.

### **PROPERTY FEATURES:**

- Natural Pine and Hardwood
- Row Crop
- Large Game Hunting
- Level Topography