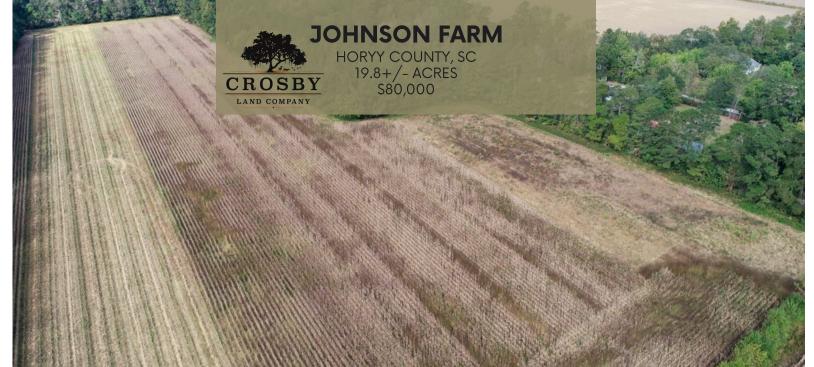

#### PROPERTY DESCRIPTION

Johnson Farm is located in Aynor, SC, which is conveniently located 29 miles from Myrtle Beach. The landscape of the property consists of 12+/- acres of ag. Field that is currently being utilized in an agriculture operation, and 7.02+/- acres of natural pine and hardwood timberland. This offering is well suited for a permanent residential site in close proximity to Myrtle Beach and all the amenities it has to offer. Additionally, there is an excellent opportunity to own your own mini farm/recreational property in a quiet, rural setting.

### **PROPERTY FEATURES:**

- Natural Pine and Hardwood
- Row Crop
- Large Game Hunting
- Level Topography