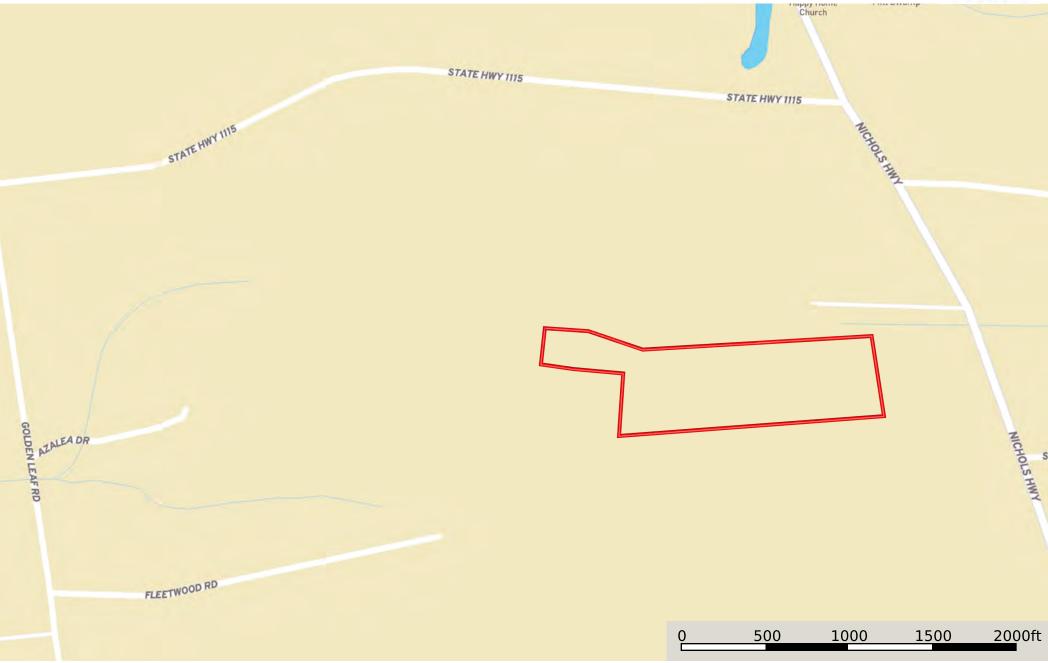

#### **DIRECTIONS**

From Aynor head south toward 9th Avenue and continue for 1.7 miles, then turn right onto Vaught Rd. Continue for 1.5 miles onto State Hwy 1115. Turn right onto Nichols Hwy in .4 miles and the property is on the right.