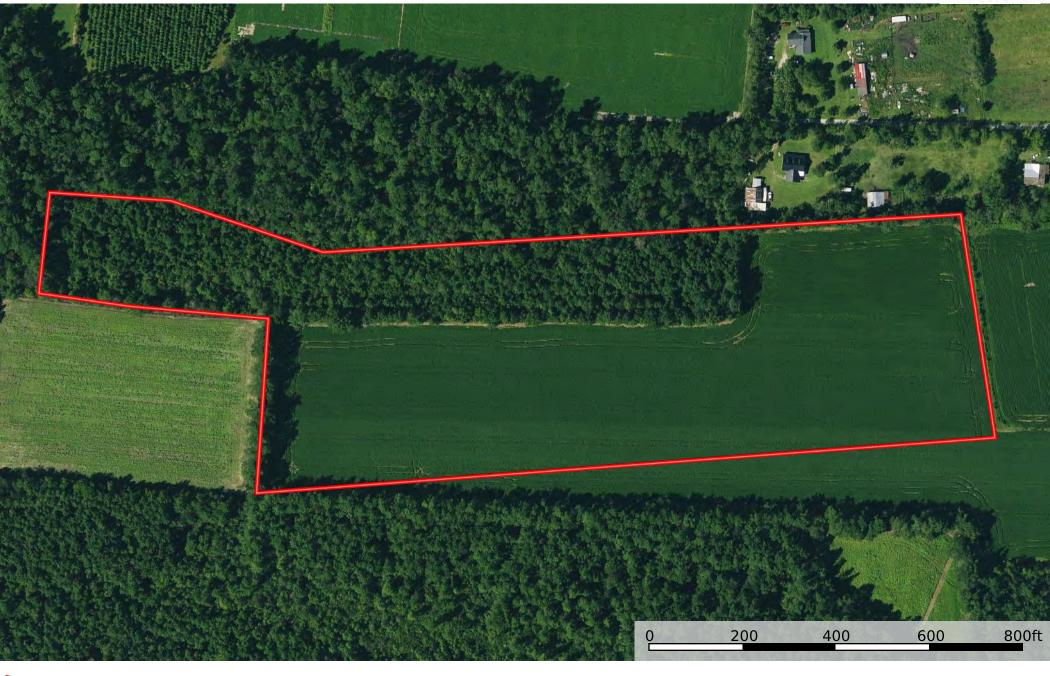

#### PROPERTY DESCRIPTION

Johnson Farm is located in Aynor, SC, which is conveniently located 29 miles from Myrtle Beach. The landscape of the property consists of 12+/- acres of ag. Field that is currently being utilized in an agriculture operation, and 7.02+/- acres of natural pine and hardwood timberland. This offering is well suited for a permanent residential site in close proximity to Myrtle Beach and all the amenities it has to offer. Additionally, there is an excellent opportunity to own your own mini farm/recreational property in a quiet, rural setting.

### **PROPERTY FEATURES:**

- Natural Pine and Hardwood
- Row Crop
- Large Game Hunting
- Level Topography