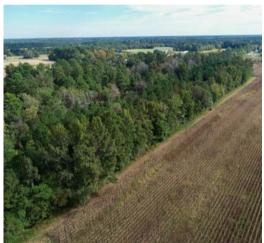

#### PROPERTY DESCRIPTION

Johnson Farm is located in Aynor, SC, which is conveniently located 29 miles from Myrtle Beach. The landscape of the property consists of 12+/- acres of ag. Field that is currently being utilized in an agriculture operation, and 7.02+/- acres of natural pine and hardwood timberland. This offering is well suited for a permanent residential site in close proximity to Myrtle Beach and all the amenities it has to offer. Additionally, there is an excellent opportunity to own your own mini farm/recreational property in a quiet, rural setting.

### **PROPERTY FEATURES:**

- Natural Pine and Hardwood
- Row Crop
- Large Game Hunting
- Level Topography