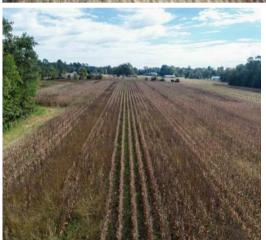

#### PROPERTY DESCRIPTION

Johnson Farm is located in Aynor, SC, which is conveniently located 29 miles from Myrtle Beach. The landscape of the property consists of 12+/- acres of ag. Field that is currently being utilized in an agriculture operation, and 7.02+/- acres of natural pine and hardwood timberland. This offering is well suited for a permanent residential site in close proximity to Myrtle Beach and all the amenities it has to offer. Additionally, there is an excellent opportunity to own your own mini farm/recreational property in a quiet, rural setting.

### **PROPERTY FEATURES:**

- Natural Pine and Hardwood
- Row Crop
- Large Game Hunting
- Level Topography