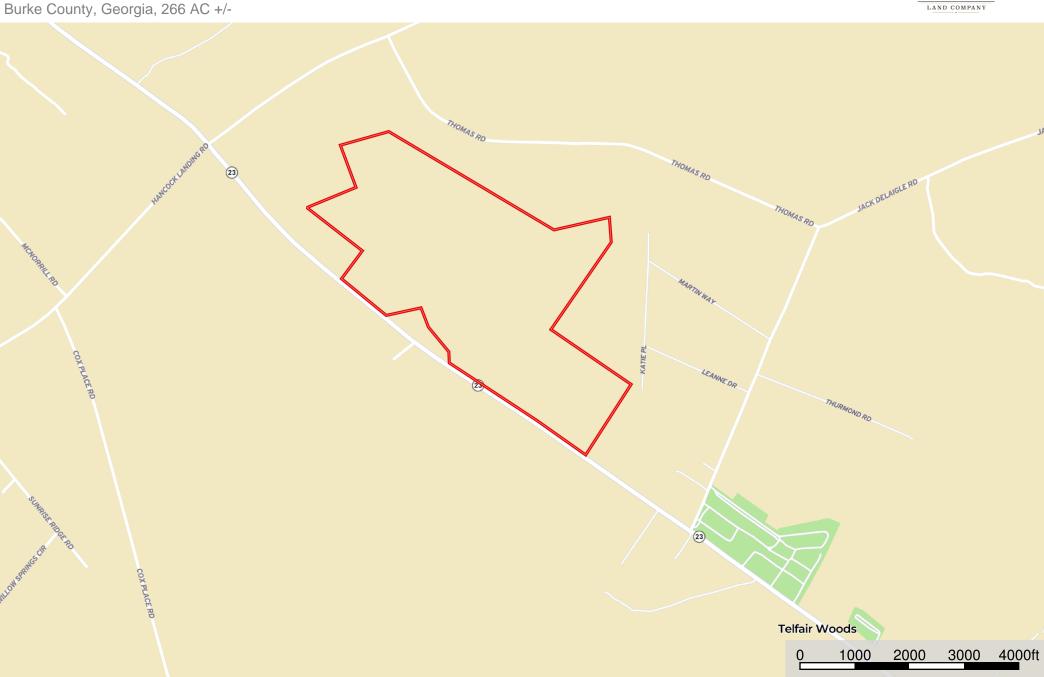

#### DIRECTIONS

From Waynesboro go NW on S Liberty St toward W 6<sup>th</sup> Street in .7 miles.

Continue straight onto GA-56 N for 3.9 miles, and then turn right onto GA-80 S. In 4 miles turn right onto GA-23 S for 5 miles and the property will be on your left.

#### Hawkins

Burke County, Georgia, 266 AC +/-

Boundary

Disclaimer: all information provided is assumed accurate and correct but no assumptions of liability are intended. Neither the seller nor the agent of the seller represent the accuracy of the information provided in this prospectus or email including but not limited to the following: timber values, volumes, acreage discrepancies, timber age or marketability of timber. The seller or agent does not guarantee the condition or square footage of any improvements would constitute or the function of machinery, wells, septic systems or water control devices. This offering is subject to errors and omissions as well as changes including price or withdrawal without notice.