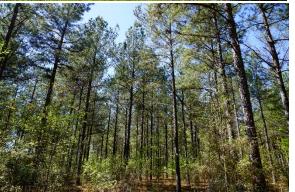

# **HAWKINS**

Burke County 266 +/- Acres \$665,000

The Hawkins tract is located on Hwy 23 in Burke County, GA only 13 miles from the city of Waynesboro and 30 miles from Augusta. The landscape of this unique property is comprised of; 266 acres of pine plantation, 33 acres of 2002 loblolly, 51 acres of 2019 loblolly, 52 acres of 2009 loblolly, 64 acres of 2013 loblolly, and 62 acres of 2015 loblolly. The remaining acreage consists of an excellent road system allowing ease of access to all points of the property. This property is an excellent timberland investment, recreational tract, or permanent residential site in a quiet, rural setting. In addition to the marketable timber, there is a long-term monthly lease agreement with Augusta Communications providing income.

### **FEATURES**

- ➤ Timberland
- ➤ Permanent Residential Site
- Merchantable Pine Plantation
- Pre Merchantable Pine Plantation
- Hunting
- **➤** Gate
- Internal Road System