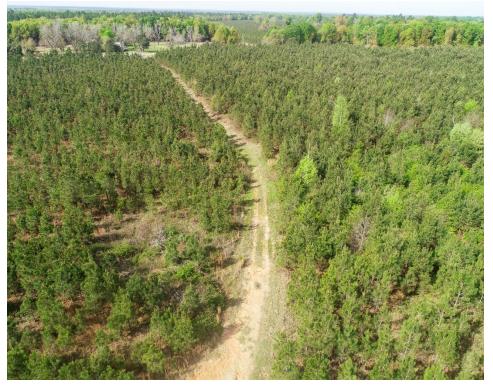

# **HAWKINS**

Burke County 266 +/- Acres \$665,000

The Hawkins tract is located on Hwy 23 in Burke County, GA only 13 miles from the city of Waynesboro and 30 miles from Augusta. The landscape of this unique property is comprised of; 266 acres of pine plantation, 33 acres of 2002 loblolly, 51 acres of 2019 loblolly, 52 acres of 2009 loblolly, 64 acres of 2013 loblolly, and 62 acres of 2015 loblolly. The remaining acreage consists of an excellent road system allowing ease of access to all points of the property. This property is an excellent timberland investment, recreational tract, or permanent residential site in a quiet, rural setting. In addition to the marketable timber, there is a long-term monthly lease agreement with Augusta Communications providing income.

### **FEATURES**

- ➤ Timberland
- ➤ Permanent Residential Site
- Merchantable Pine Plantation
- Pre Merchantable Pine Plantation
- Hunting
- **➤** Gate
- Internal Road System