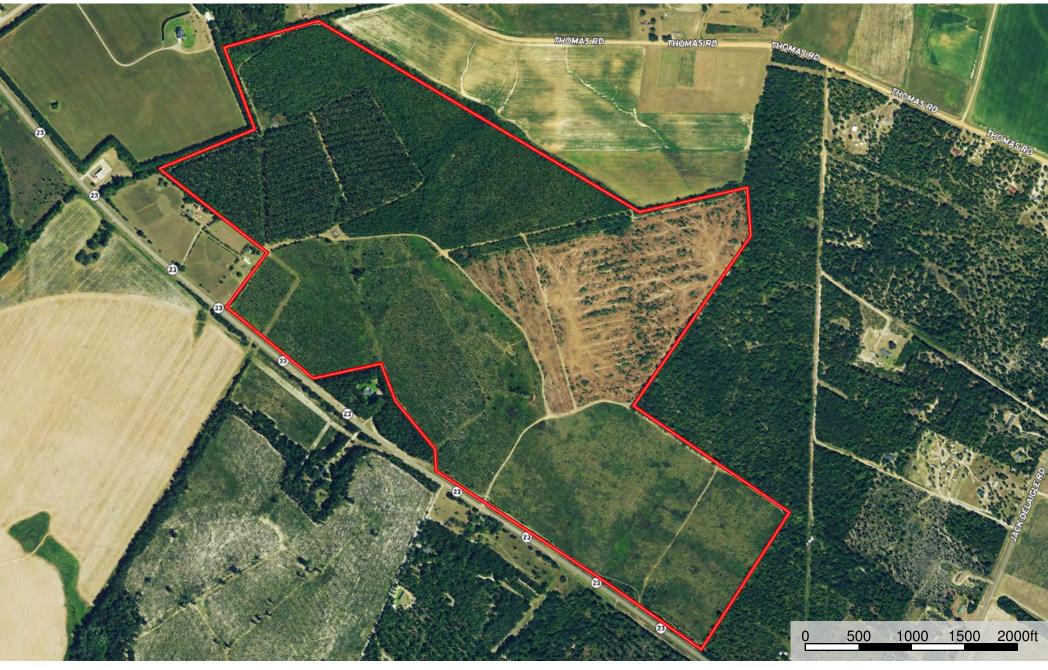

# **HAWKINS**

Burke County 266 +/- Acres \$665,000

The Hawkins tract is located on Hwy 23 in Burke County, GA only 13 miles from the city of Waynesboro and 30 miles from Augusta. The landscape of this unique property is comprised of; 266 acres of pine plantation, 33 acres of 2002 loblolly, 51 acres of 2019 loblolly, 52 acres of 2009 loblolly, 64 acres of 2013 loblolly, and 62 acres of 2015 loblolly. The remaining acreage consists of an excellent road system allowing ease of access to all points of the property. This property is an excellent timberland investment, recreational tract, or permanent residential site in a quiet, rural setting. In addition to the marketable timber, there is a long-term monthly lease agreement with Augusta Communications providing income.

### **FEATURES**

- ➤ Timberland
- ➤ Permanent Residential Site
- Merchantable Pine Plantation
- Pre Merchantable Pine Plantation
- Hunting
- **➤** Gate
- Internal Road System

#### Hawkins

Burke County, Georgia, 266 AC +/-

Boundary

Disclaimer: all information provided is assumed accurate and correct but no assumptions of liability are intended. Neither the seller nor the agent of the seller represent the accuracy of the information provided in this prospectus or email including but not limited to the following: timber values, volumes, acreage discrepancies, timber age or marketability of timber. The seller or agent does not guarantee the condition or square footage of any improvements would constitute or the function of machinery, wells, septic systems or water control devices. This offering is subject to errors and omissions as well as changes including price or withdrawal without notice.