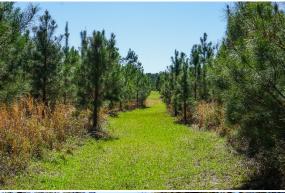

# **HAWKINS**

Burke County 266 +/- Acres \$665,000

The Hawkins tract is located on Hwy 23 in Burke County, GA only 13 miles from the city of Waynesboro and 30 miles from Augusta. The landscape of this unique property is comprised of; 266 acres of pine plantation, 33 acres of 2002 loblolly, 51 acres of 2019 loblolly, 52 acres of 2009 loblolly, 64 acres of 2013 loblolly, and 62 acres of 2015 loblolly. The remaining acreage consists of an excellent road system allowing ease of access to all points of the property. This property is an excellent timberland investment, recreational tract, or permanent residential site in a quiet, rural setting. In addition to the marketable timber, there is a long-term monthly lease agreement with Augusta Communications providing income.

### **FEATURES**

- ➤ Timberland
- ➤ Permanent Residential Site
- Merchantable Pine Plantation
- Pre Merchantable Pine Plantation
- Hunting
- **➤** Gate
- Internal Road System