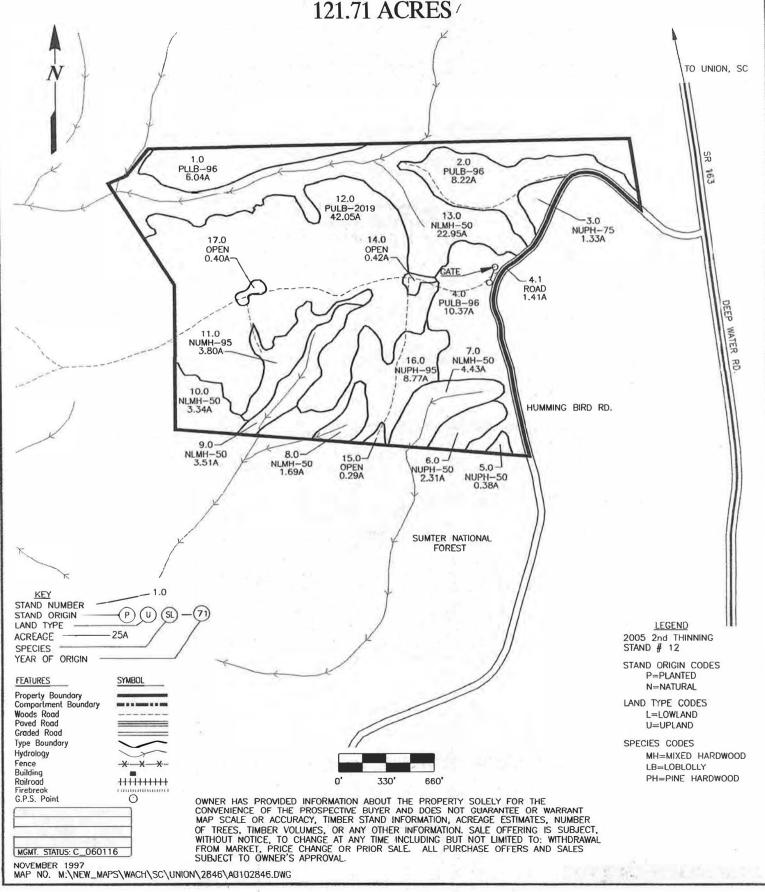

# TRACT 2846 BRANNON TRACT UNION COUNTY, SOUTH CAROLINA 121.71 ACRES

# Stand Descriptions and Acreages by Tract Sorted by Description - Summary

## Balanced Timberland Fund

# 002846 -- Brannon Union County, South Carolina Deed Acres: 121.71

Tract Date - 11/3/1997

| Stand Description | Acres  |
|-------------------|--------|
| NLMH\-1950        | 35.92  |
| NUMH\-1995        | 3.80   |
| NUPH\-1950        | 2.69   |
| NUPH\-1975        | 1.33   |
| NUPH\-1995        | 8.77   |
| OP\-0             | 1.11   |
| PLLB\-1996        | 6.04   |
| PULB\-2019        | 42.05  |
| PULB\-1996        | 18.59  |
| RD\-0             | 1.41   |
| Tract Total:      | 121.71 |