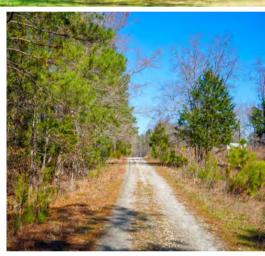

## PROPERTY DESCRIPTION

Located approximately 56 miles NW of Columbia, SC, this property is an easy drive up I-26 and an ideal property for a weekend retreat. This landscape is comprised of 42 +/- acres of 2-year-old planted loblolly pine, 54 +/- acres of mature hardwood bottom, and 25 +/- acres of 1996 merchantable pine plantation. Improvements include a single main road leading through the center of the tract providing access to the central area where there is a spacious clearing suitable for a cabin or hunting camp. Multiple wildlife openings and shooting lanes are established throughout the property, accessible by ATV and UTV trails. One of the best features this property has to offer is the location; privacy and seclusion abound with a 170,000-acre neighbor. This property abuts the Enoree District of the Sumter National Forest, allowing it to be the beneficiary of all the wild game the National Forest offers.

### **DIRECTIONS**

From Union take Sardis Road south. After passing Union Country Club Golf Course continue for 1.7 miles and fork left onto Deep Water Road. In 3/4 miles turn right onto Hummingbird Lane. Property begins on the right in 1/10 of a mile; the main gate is 3 tenths of a mile on the right.