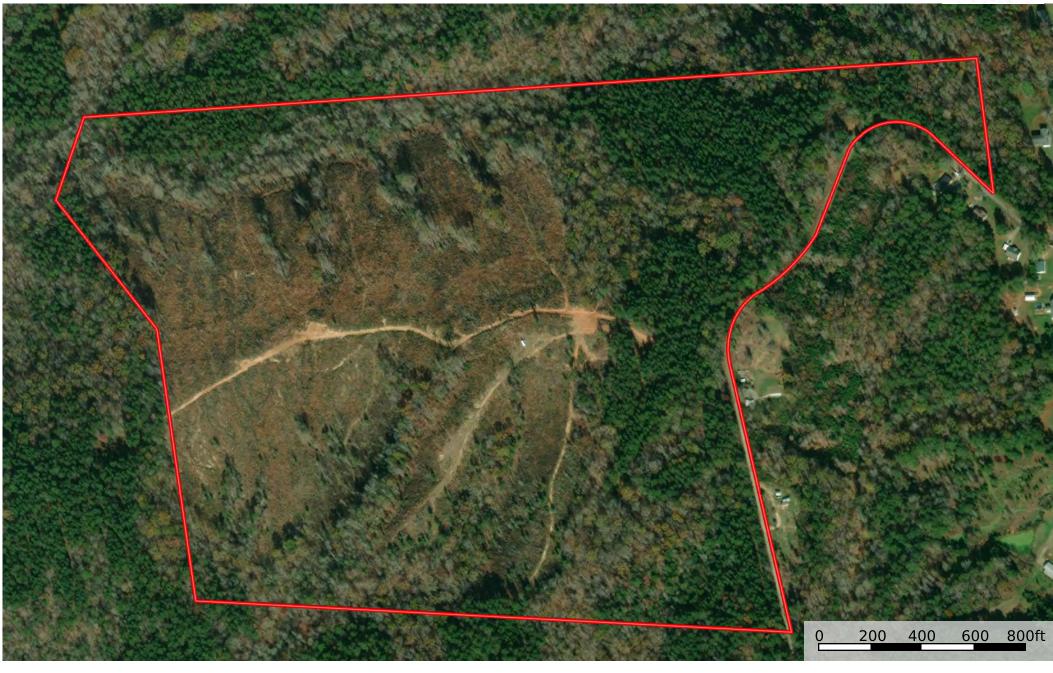

## PROPERTY DESCRIPTION

Located approximately 56 miles NW of Columbia, SC, this property is an easy drive up I-26 and an ideal property for a weekend retreat. This landscape is comprised of 42 +/- acres of 2-year-old planted loblolly pine, 54 +/- acres of mature hardwood bottom, and 25 +/- acres of 1996 merchantable pine plantation. Improvements include a single main road leading through the center of the tract providing access to the central area where there is a spacious clearing suitable for a cabin or hunting camp. Multiple wildlife openings and shooting lanes are established throughout the property, accessible by ATV and UTV trails. One of the best features this property has to offer is the location; privacy and seclusion abound with a 170,000-acre neighbor. This property abuts the Enoree District of the Sumter National Forest, allowing it to be the beneficiary of all the wild game the National Forest offers.

### **PROPERTY FEATURES:**

- Interior Road System
- Established Shooting Lanes
- Adjoins USFS Lands
- Mature Hardwood

# 0 Hummingbird Lane

Union County, South Carolina, 122 AC +/-

Disclaimer: All information provided is assumed accurate and correct but no assumptions of liability are intended. Neither the seller nor the agent of the seller represent the accuracy of the information provided. No representations or warranties are expressed or implied as to the property, its condition, usage, acreage, or boundaries. This offering is subject to errors and omissions as well as changes including price or withdrawal without notice.