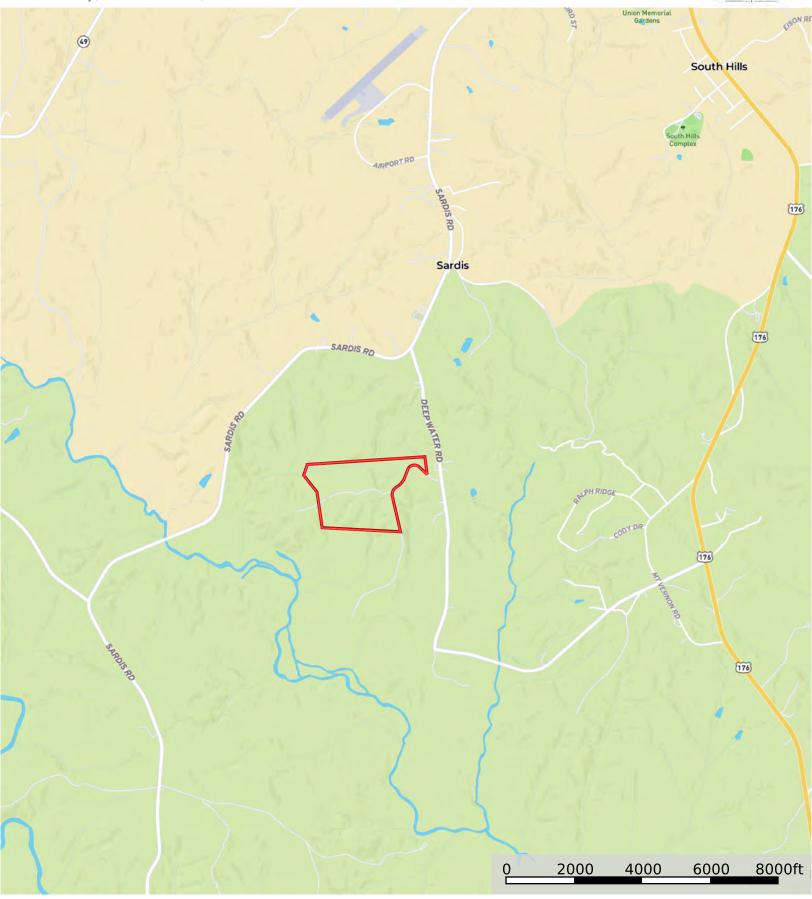

### **DIRECTIONS**

From Union take Sardis Road south. After passing Union Country Club Golf Course continue for 1.7 miles and fork left onto Deep Water Road. In 3/4 miles turn right onto Hummingbird Lane. Property begins on the right in 1/10 of a mile; the main gate is 3 tenths of a mile on the right.

# 0 Hummingbird Lane

Union County, South Carolina, 122 AC +/-

Bound

Disclaimer: All information provided is assumed accurate and correct but no assumptions of liability are intended. Neither the seller nor the agent of the seller represent the accuracy of the information provided. No representations or warranties are expressed or implied as to the property, its condition, usage, acreage, or boundaries. This offering is subject to errors and omissions as well as changes including price or withdrawal without notice.