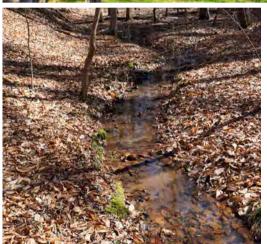

## PROPERTY DESCRIPTION

Located approximately 56 miles NW of Columbia, SC, this property is an easy drive up I-26 and an ideal property for a weekend retreat. This landscape is comprised of 42 +/- acres of 2-year-old planted loblolly pine, 54 +/- acres of mature hardwood bottom, and 25 +/- acres of 1996 merchantable pine plantation. Improvements include a single main road leading through the center of the tract providing access to the central area where there is a spacious clearing suitable for a cabin or hunting camp. Multiple wildlife openings and shooting lanes are established throughout the property, accessible by ATV and UTV trails. One of the best features this property has to offer is the location; privacy and seclusion abound with a 170,000-acre neighbor. This property abuts the Enoree District of the Sumter National Forest, allowing it to be the beneficiary of all the wild game the National Forest offers.