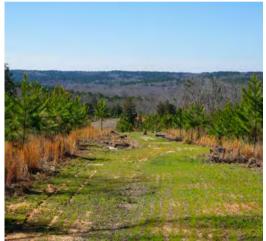

## PROPERTY DESCRIPTION

Located approximately 56 miles NW of Columbia, SC, this property is an easy drive up I-26 and an ideal property for a weekend retreat. This landscape is comprised of 42 +/- acres of 2-year-old planted loblolly pine, 54 +/- acres of mature hardwood bottom, and 25 +/- acres of 1996 merchantable pine plantation. Improvements include a single main road leading through the center of the tract providing access to the central area where there is a spacious clearing suitable for a cabin or hunting camp. Multiple wildlife openings and shooting lanes are established throughout the property, accessible by ATV and UTV trails. One of the best features this property has to offer is the location; privacy and seclusion abound with a 170,000-acre neighbor. This property abuts the Enoree District of the Sumter National Forest, allowing it to be the beneficiary of all the wild game the National Forest offers.