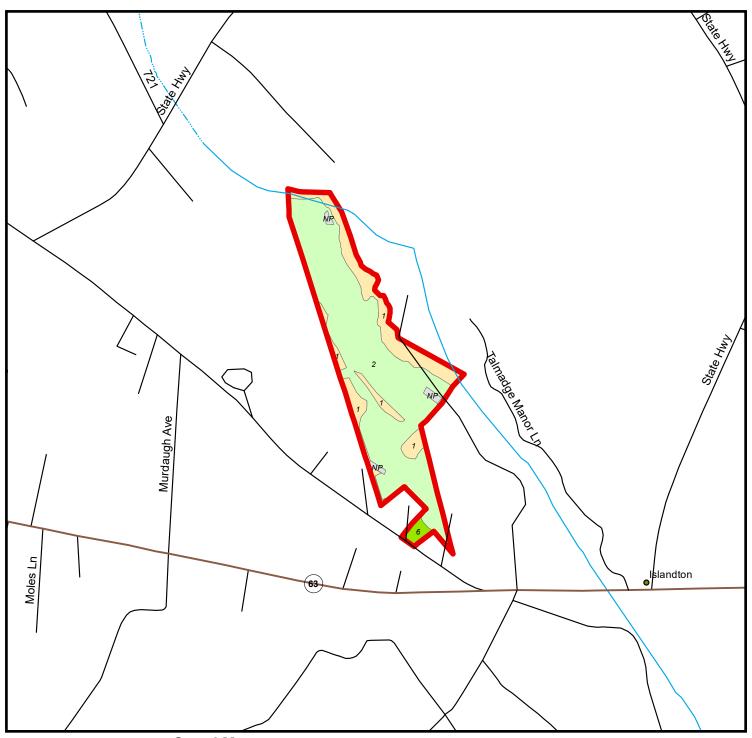

#### Stand Map 805F - Washie Pelham Parcel # 45029Hb0310

Parcel # 45029Hb0310 Colleton County, SC - approx. 129.0 acres +/-

| SCALE | ≣: 1 lı | nch = 1,50 | 00 Feet       |
|-------|---------|------------|---------------|
| 0     | 700     | 1,400      | 2,100<br>Feet |

| Stand #                                                         | Cover Type            | Age    | Acres  |  |
|-----------------------------------------------------------------|-----------------------|--------|--------|--|
|                                                                 |                       | 7.90   | 710.00 |  |
| NP                                                              | Non Productive        | NA     | 1.6    |  |
| 1                                                               | Hardwood              | 34     | 31.6   |  |
| 2                                                               | Pine Plantation <= 15 | 5 yr 4 | 93.0   |  |
| 6                                                               | Pine Plantation > 15  | yr 33  | 2.7    |  |
|                                                                 |                       |        |        |  |
|                                                                 |                       |        |        |  |
|                                                                 |                       |        |        |  |
|                                                                 |                       |        |        |  |
|                                                                 |                       |        |        |  |
|                                                                 |                       |        |        |  |
|                                                                 |                       |        |        |  |
|                                                                 |                       |        |        |  |
|                                                                 |                       |        |        |  |
|                                                                 |                       |        |        |  |
| Smaller stands have been excluded to fit in the allowable space |                       |        |        |  |