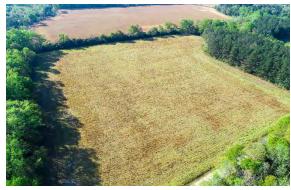

# DUNWOODY DR. FARM

Orangeburg County 75 +/- Acres \$225,000

The Dunwoody Dr. Farm property offering is located in Orangeburg, South Carolina. The landscape of this tract consists of 20.6 +/- acres of agriculture fields and 54.4 +/- acres of hardwood and pine timberland. This is an excellent opportunity to own a recreational tract in close proximity to town with all the amenities that Orangeburg has to offer. The new owners could utilize the agriculture fields in a farming operation or harvest the merchantable timber for additional income. The possibilities are endless with this unique offering.

# **FEATURES**

- Natural Pine and Hardwood
- ➤ Row Crop
- Deer Hunting
- Turkey Hunting
- ➤ Dove Hunting
- ➤ County Dirt Road
- Food Plots
- > Electricity