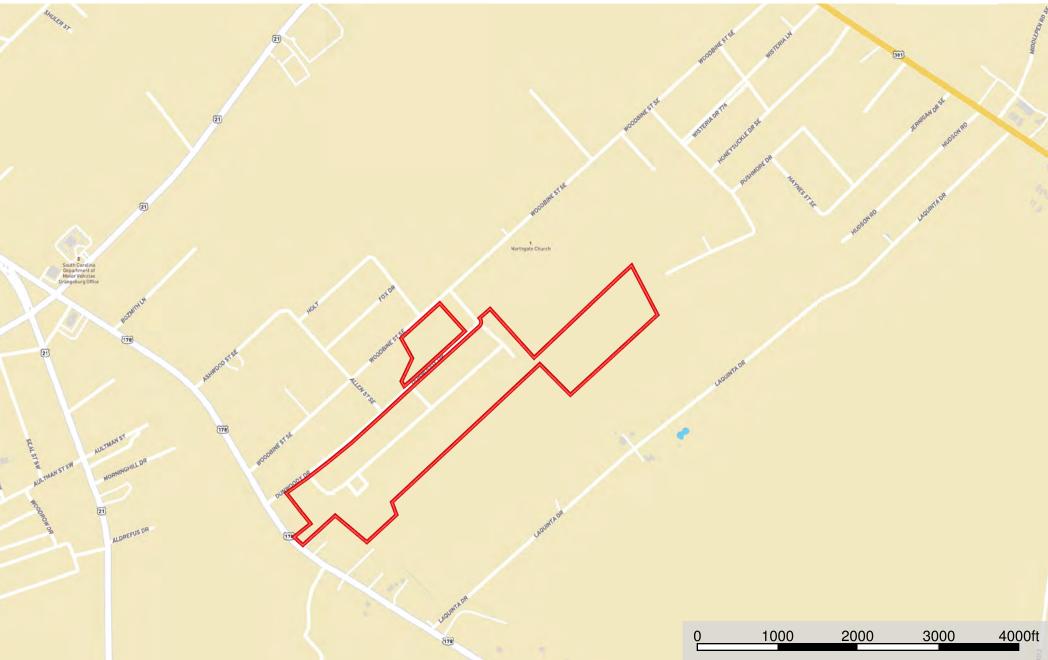

# **DIRECTIONS**

From Orangeburg take Magnolia Street for 1.2 miles then turn right onto US-178. In 0.4 miles continue onto US-178 for another .5 miles then turn left onto Woodbine Drive. In 0.4 miles turn right into Dunwoody Drive and the property will be on your right in 0.2 miles.

## **Dunwoody Dr Farm**

Orangeburg County, South Carolina, 75 AC +/-

Boundary

Disclaimer: all information provided is assumed accurate and correct but no assumptions of liability are intended. Neither the seller nor the agent of the seller represent the accuracy of the information provided in this prospectus or email including but not limited to the following: timber values, volumes, acreage discrepancies, timber age or marketability of timber. The seller or agent does not guarantee the condition or square footage of any improvements would constitute or the function of machinery, wells, septic systems or water control devices. This offering is subject to errors and omissions as well as changes including price or withdrawal without notice.

# **Dunwoody Dr Farm**

Orangeburg County, South Carolina, 75 AC +/-

Disclaimer: all information provided is assumed accurate and correct but no assumptions of liability are intended. Neither the seller nor the agent of the seller represent the accuracy of the information provided in this prospectus or email including but not limited to the following: timber values, volumes, acreage discrepancies, timber age or marketability of timber. The seller or agent does not guarantee the condition or square footage of any improvements would constitute or the function of machinery, wells, septic systems or water control devices. This offering is subject to errors and omissions as well as changes including price or withdrawal without notice.

### **Dunwoody Dr Farm**

Orangeburg County, South Carolina, 75 AC +/-

Boundary

Disclaimer: all information provided is assumed accurate and correct but no assumptions of liability are intended. Neither the seller nor the agent of the seller represent the accuracy of the information provided in this prospectus or email including but not limited to the following: timber values, volumes, acreage discrepancies, timber age or marketability of timber. The seller or agent does not guarantee the condition or square footage of any improvements would constitute or the function of machinery, wells, septic systems or water control devices. This offering is subject to errors and omissions as well as changes including price or withdrawal without notice.