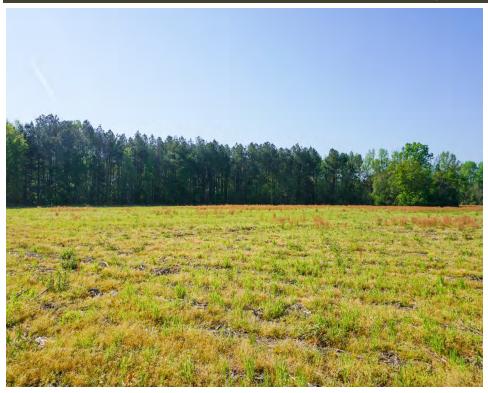

# DUNWOODY DR. FARM

Orangeburg County 75 +/- Acres \$225,000

The Dunwoody Dr. Farm property offering is located in Orangeburg, South Carolina. The landscape of this tract consists of 20.6 +/- acres of agriculture fields and 54.4 +/- acres of hardwood and pine timberland. This is an excellent opportunity to own a recreational tract in close proximity to town with all the amenities that Orangeburg has to offer. The new owners could utilize the agriculture fields in a farming operation or harvest the merchantable timber for additional income. The possibilities are endless with this unique offering.

# **FEATURES**

- Natural Pine and Hardwood
- ➤ Row Crop
- Deer Hunting
- Turkey Hunting
- ➤ Dove Hunting
- ➤ County Dirt Road
- Food Plots
- > Electricity