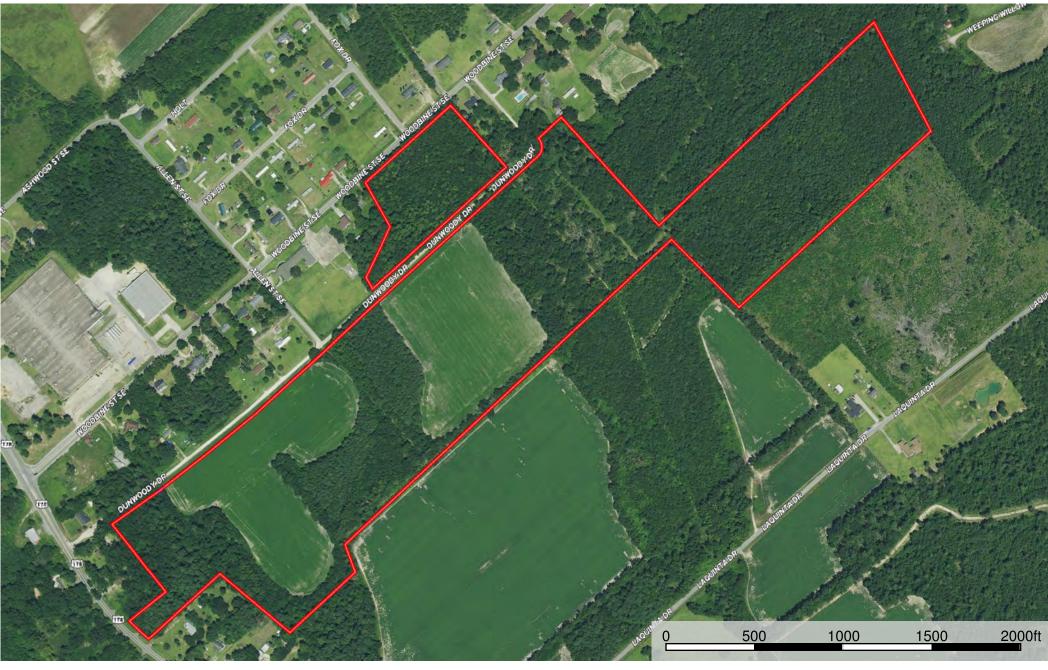

# DUNWOODY DR. FARM

Orangeburg County 75 +/- Acres \$225,000

The Dunwoody Dr. Farm property offering is located in Orangeburg, South Carolina. The landscape of this tract consists of 20.6 +/- acres of agriculture fields and 54.4 +/- acres of hardwood and pine timberland. This is an excellent opportunity to own a recreational tract in close proximity to town with all the amenities that Orangeburg has to offer. The new owners could utilize the agriculture fields in a farming operation or harvest the merchantable timber for additional income. The possibilities are endless with this unique offering.

## **Dunwoody Dr Farm**

Orangeburg County, South Carolina, 75 AC +/-

Boundary

Disclaimer: all information provided is assumed accurate and correct but no assumptions of liability are intended. Neither the seller nor the agent of the seller represent the accuracy of the information provided in this prospectus or email including but not limited to the following: timber values, volumes, acreage discrepancies, timber age or marketability of timber. The seller or agent does not guarantee the condition or square footage of any improvements would constitute or the function of machinery, wells, septic systems or water control devices. This offering is subject to errors and omissions as well as changes including price or withdrawal without notice.

# **Dunwoody Dr Farm**

Orangeburg County, South Carolina, 75 AC +/-

Disclaimer: all information provided is assumed accurate and correct but no assumptions of liability are intended. Neither the seller nor the agent of the seller represent the accuracy of the information provided in this prospectus or email including but not limited to the following: timber values, volumes, acreage discrepancies, timber age or marketability of timber. The seller or agent does not guarantee the condition or square footage of any improvements would constitute or the function of machinery, wells, septic systems or water control devices. This offering is subject to errors and omissions as well as changes including price or withdrawal without notice.

### **Dunwoody Dr Farm**

Orangeburg County, South Carolina, 75 AC +/-

Boundary

Disclaimer: all information provided is assumed accurate and correct but no assumptions of liability are intended. Neither the seller nor the agent of the seller represent the accuracy of the information provided in this prospectus or email including but not limited to the following: timber values, volumes, acreage discrepancies, timber age or marketability of timber. The seller or agent does not guarantee the condition or square footage of any improvements would constitute or the function of machinery, wells, septic systems or water control devices. This offering is subject to errors and omissions as well as changes including price or withdrawal without notice.