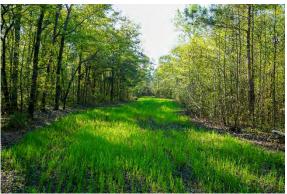

# DUNWOODY DR. FARM

Orangeburg County 75 +/- Acres \$225,000

The Dunwoody Dr. Farm property offering is located in Orangeburg, South Carolina. The landscape of this tract consists of 20.6 +/- acres of agriculture fields and 54.4 +/- acres of hardwood and pine timberland. This is an excellent opportunity to own a recreational tract in close proximity to town with all the amenities that Orangeburg has to offer. The new owners could utilize the agriculture fields in a farming operation or harvest the merchantable timber for additional income. The possibilities are endless with this unique offering.

# **FEATURES**

- Natural Pine and Hardwood
- ➤ Row Crop
- Deer Hunting
- Turkey Hunting
- ➤ Dove Hunting
- ➤ County Dirt Road
- Food Plots
- > Electricity