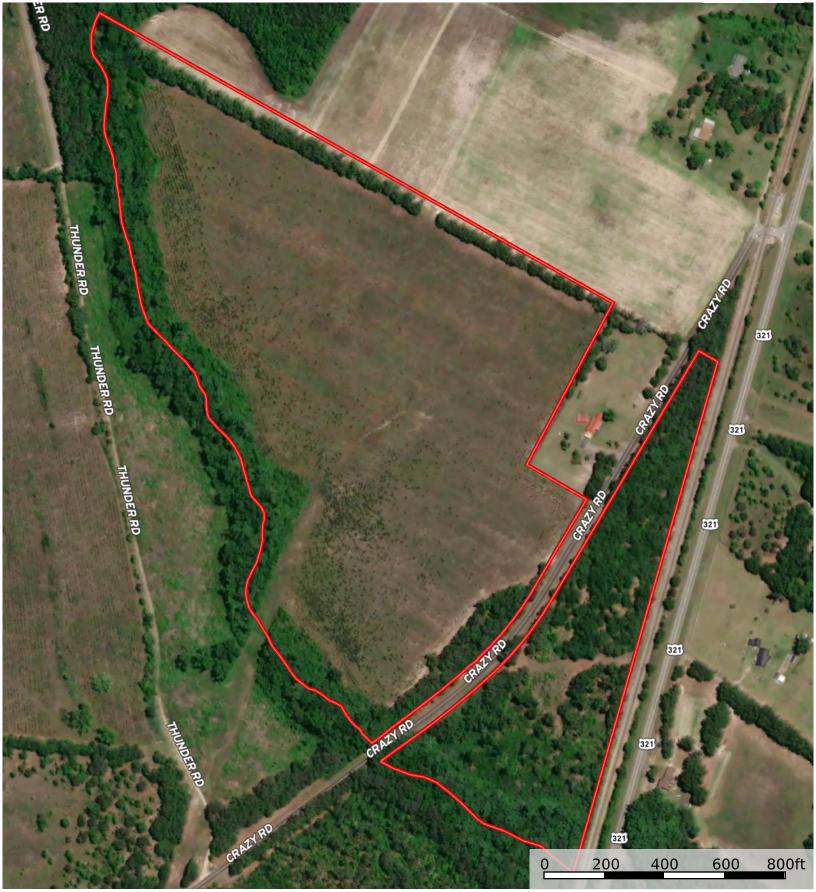

## PROPERTY DESCRIPTION

The Nelson Tract offering is located off Crazy Horse Road, only 15 miles from Bamberg, SC. The offering consists of a gently rolling topography of fallow fields, giving way to a mature hardwood drain. In addition, the property boats over 2,500 feet of paved road frontage, allowing for ease of access.

## **PROPERTY FEATURES:**

- Natural Pine and Hardwood
- 2,500+ feet of road frontage

#### D Boundary

Disclaimer: All information provided is assumed accurate and correct but no assumptions of liability are intended. Neither the seller nor the agent of the seller represent the accuracy of the information provided. No representations or warranties are expressed or implied as to the property, its condition, usage, acreage, or boundaries. This offering is subject to errors and omissions as well as changes including price or withdrawal without notice.