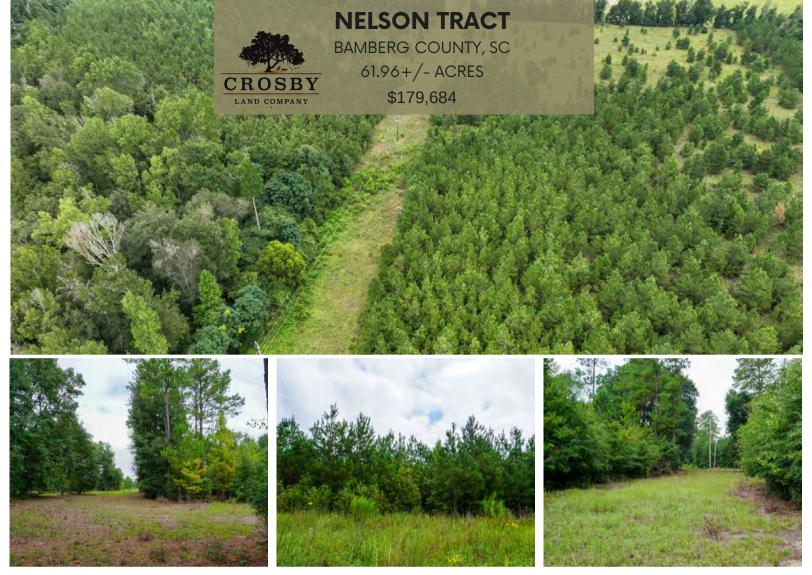

## PROPERTY DESCRIPTION

The Nelson Tract offering is located off Crazy Horse Road, only 15 miles from Bamberg, SC. The offering consists of a gently rolling topography of fallow fields, giving way to a mature hardwood drain. In addition, the property boats over 2,500 feet of paved road frontage, allowing for ease of access.

This is an excellent opportunity to own a recreational tract that is suitable for multiple applications, including a location for a permanent residence in a quiet, rural setting.

## **PROPERTY FEATURES:**

- Natural Pine and Hardwood
- 2,500+ feet of road frontage