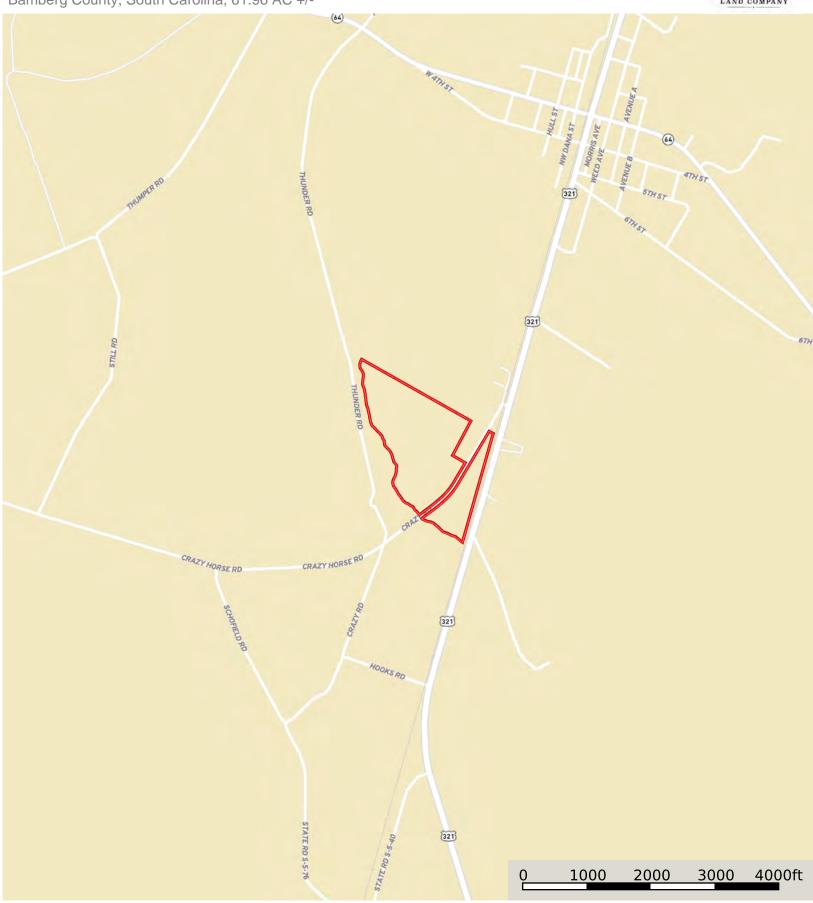

## DIRECTIONS

From Bamberg take Hwy 301 S for 7.2 miles then turn right onto Ehrhardt Rd and continue for 4.4 miles. Turn left only US-321 S and continue for 3.6 miles, then turn right onto Crazy Horse Road. In 0.3 miles, the property will be on the left and right.

## Bamberg County, South Carolina, 61.96 AC +/-

### D Boundary

Disclaimer: All information provided is assumed accurate and correct but no assumptions of liability are intended. Neither the seller nor the agent of the seller represent the accuracy of the information provided. No representations or warranties are expressed or implied as to the property, its condition, usage, acreage, or boundaries. This offering is subject to errors and omissions as well as changes including price or withdrawal without notice.