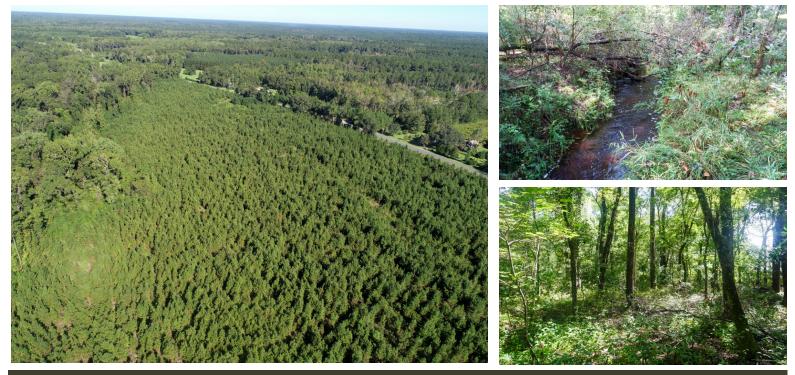

## FOR SALE

ELAM Colleton County 47.8 +/- Acres \$310,700

Elam is only 30 miles from Charleston, SC and about 20 miles from Summerville, SC. The Elam property offers the opportunity for a great little country getaway in rural South Carolina. This property would make an excellent weekend retreat or permanent residence. The property is currently agriculturally zoned and used for timber production. This tract consists of 20+/- acres of pre-merchantable planted pine plantation and 25+/- acres of natural mixed pine and hardwood along a small creek bottom. This property could easily be converted into an equestrian farm or other ag type usage. There is also potential to subdivide this tract into several "mini farms".

## FEATURES

- Natural Pine and Hardwood
- Pre-merchantable pine plantation
- Permanent Residential Site
- ➢ Deer Hunting
- ➢ Creeks/Streams
- ➤ Turkey/Dove Hunting
- County Road