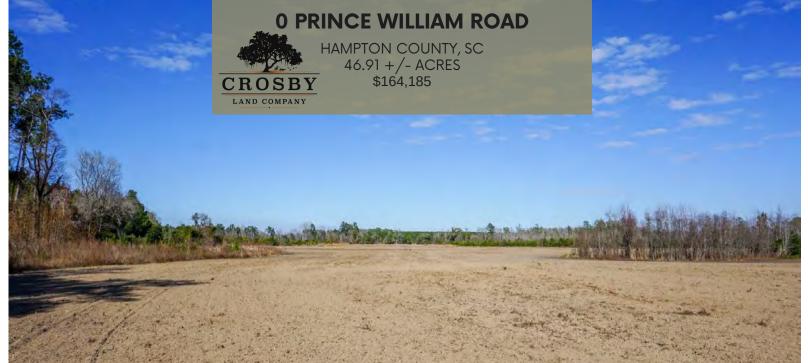

#### PROPERTY DESCRIPTION

Located in Hampton County near the town of Brunson, this property consists of 19 acres of open land and 27 acres of unimproved timberland. This property offers nearly 700 feet of paved road frontage along Price Williams Road, allowing for ease of access. The soils are sandy loam and suitable for permanent residence or other structures. The property is located in a quiet and rural setting. The area is known to have abundant populations of deer and turkey, making this is an excellent small to medium-sized property for a weekend hunting retreat.

## **PROPERTY FEATURES:**

- 19 acres of open land
- Paved road frontage
- Excellent soils
- Private rural setting