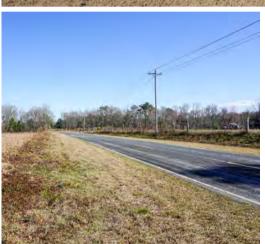

#### PROPERTY DESCRIPTION

Located in Hampton County near the town of Brunson, this property consists of 19 acres of open land and 27 acres of unimproved timberland. This property offers nearly 700 feet of paved road frontage along Price Williams Road, allowing for ease of access. The soils are sandy loam and suitable for permanent residence or other structures. The property is located in a quiet and rural setting. The area is known to have abundant populations of deer and turkey, making this is an excellent small to medium-sized property for a weekend hunting retreat.