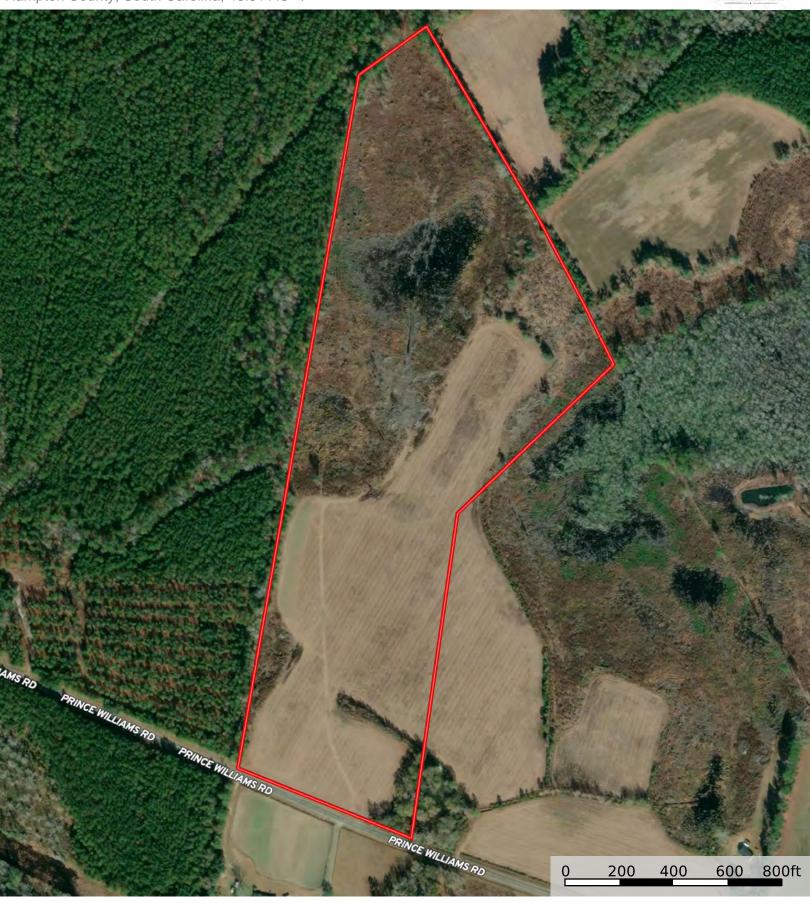

#### PROPERTY DESCRIPTION

Located in Hampton County near the town of Brunson, this property consists of 19 acres of open land and 27 acres of unimproved timberland. This property offers nearly 700 feet of paved road frontage along Price Williams Road, allowing for ease of access. The soils are sandy loam and suitable for permanent residence or other structures. The property is located in a quiet and rural setting. The area is known to have abundant populations of deer and turkey, making this is an excellent small to medium-sized property for a weekend hunting retreat.

## **PROPERTY FEATURES:**

- 19 acres of open land
- Paved road frontage
- Excellent soils
- Private rural setting

### **DIRECTIONS**

From Brunson take N. Monker Street for 0.5 mile, turn right onto Prince Williams Road. Continue on Price Williams Road for 2.2 miles and the property is located on left.