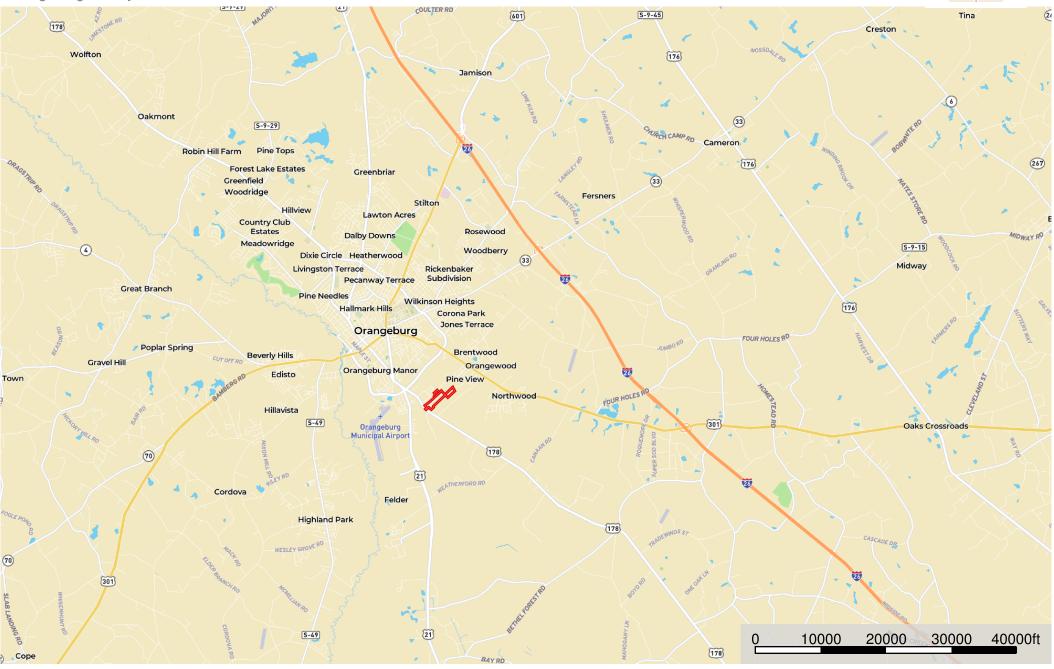

## **Dunwoody Dr Farm**

Orangeburg County, South Carolina, 75 AC +/-

Boundary

Disclaimer: all information provided is assumed accurate and correct but no assumptions of liability are intended. Neither the seller nor the agent of the seller represent the accuracy of the information provided in this prospectus or email including but not limited to the following: timber values, volumes, acreage discrepancies, timber age or marketability of timber. The seller or agent does not guarantee the condition or square footage of any improvements would constitute or the function of machinery, wells, septic systems or water control devices. This offering is subject to errors and omissions as well as changes including price or withdrawal without notice.