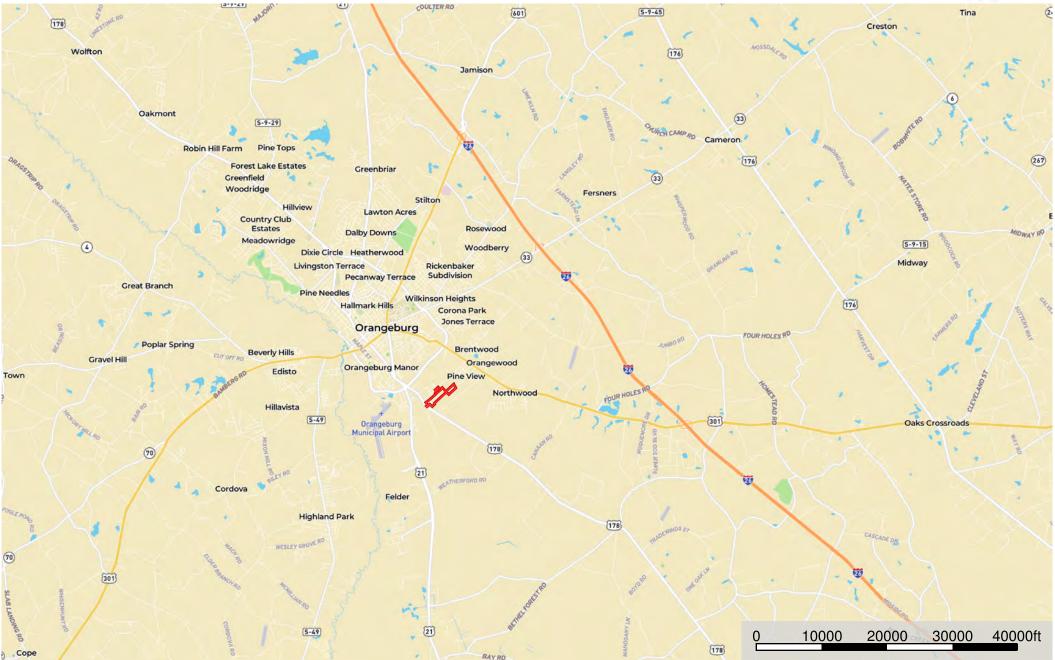

## **Dunwoody Dr Farm**

Orangeburg County, South Carolina, 75 AC +/-

## D Boundary

Disclaimer: all information provided is assumed accurate and correct but no assumptions of liability are intended. Neither the seller nor the agent of the seller represent the accuracy of the information provided in this prospectus or email including but not limited to the following: timber values, volumes, acreage discrepancies, timber age or marketability of timber. The seller or agent does not guarantee the condition or square footage of any improvements would constitute or the function of machinery, wells, septic systems or water control devices. This offering is subject to errors and omissions as well as changes including price or withdrawal without notice.