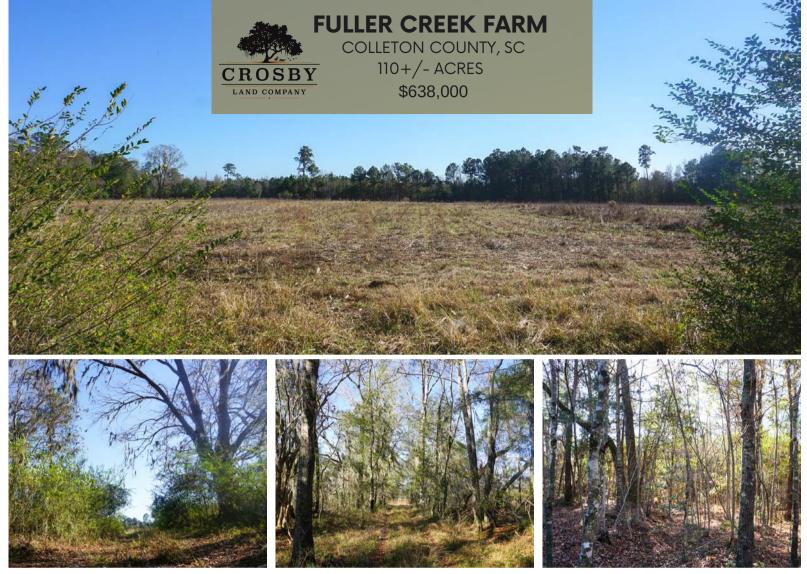

## **PROPERTY DESCRIPTION**

The Fuller Creek Farm is conveniently located east of Walterboro, SC near the community of Round O. This is a quiet and rural setting surrounded by large timberland tracts and privately owned farms. The property is easily accessible with nearly 1,800+/- feet of paved road frontage along Hwy 17-A with an easy commute from Summerville or Charleston, SC.

Other property features include 18+/- acres of open agriculture land, with the remaining acreage consisting of natural pine and hardwood bottomland; this added diversity provides ideal transitional habitat for abundant populations of deer and turkey. The field is an ideal size for attracting doves or could easily serve as a site for a permanent resident. This is a rare opportunity to purchase and ideal sized property in eastern Colleton County.

## **PROPERTY FEATURES:**

- Paved Road Frontage
- 18 +/- acre ag field