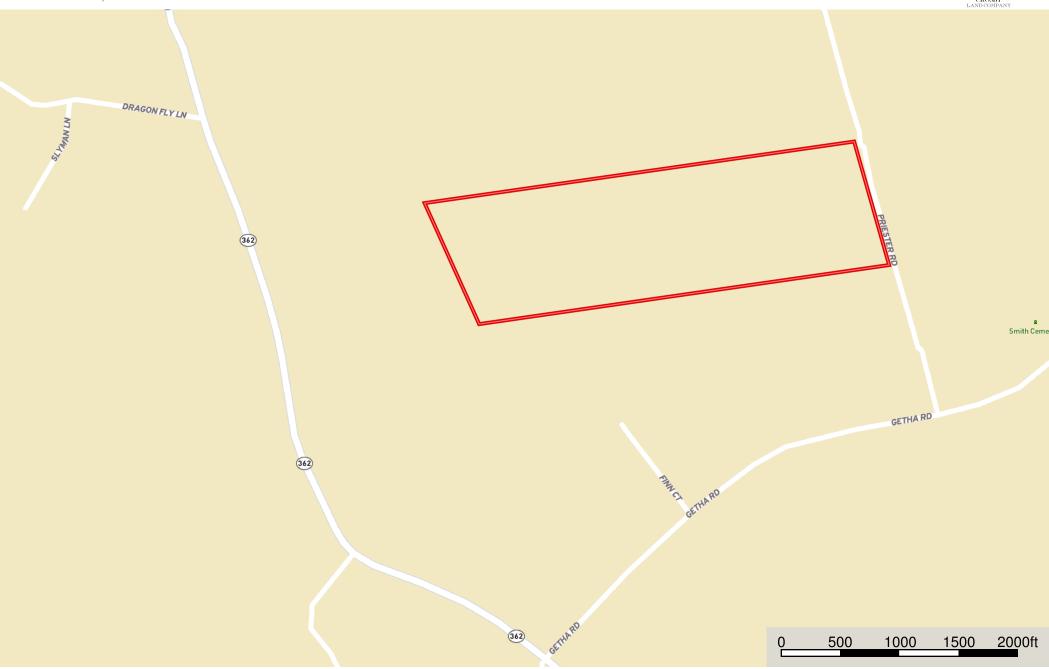

## **Priester Road 2; Colleton County**

South Carolina, 56 AC +/-+/-

Disclaimer: all information provided is assumed accurate and correct but no assumptions of liability are intended. Neither the seller nor the agent of the seller represent the accuracy of the information provided in this prospectus or email including but not limited to the following: timber values, volumes, acreage discrepancies, timber age or marketability of timber. The seller or agent does not guarantee the condition or square footage of any improvements would constitute or the function of machinery, wells, septic systems or water control devices. This offering is subject to errors and omissions as well as changes including price or withdrawal without notice.