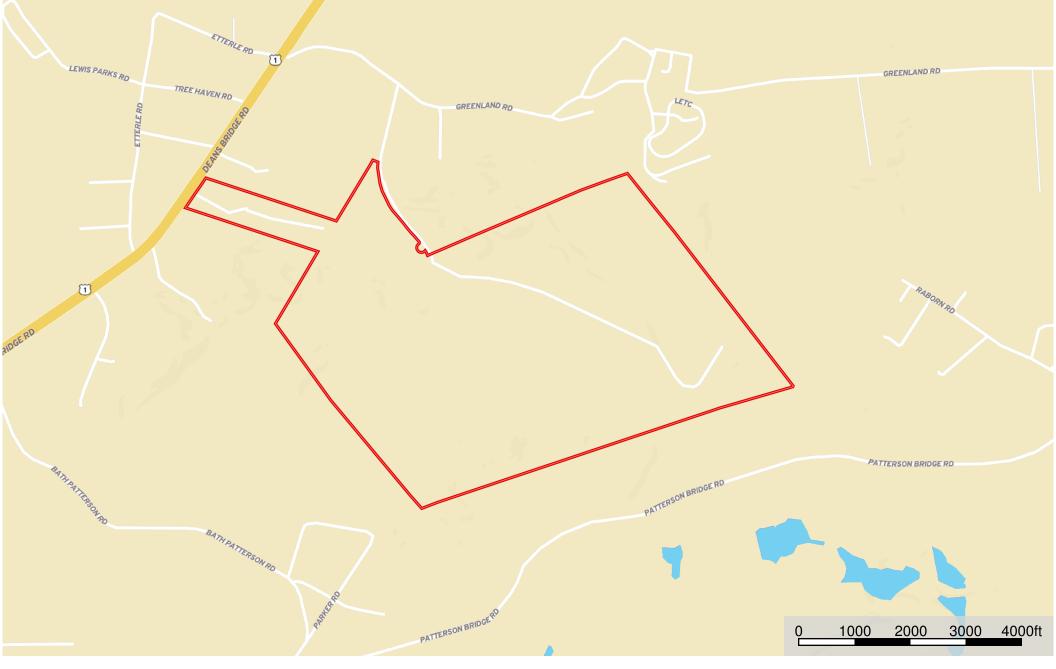

## Pinetuckey

Richmond County, Georgia, 532.6 AC +/-

## D Boundary

Disclaimer: all information provided is assumed accurate and correct but no assumptions of liability are intended. Neither the seller nor the agent of the seller represent the accuracy of the information provided in this prospectus or email including but not limited to the following: timber values, volumes, acreage discrepancies, timber age or marketability of timber. The seller or agent does not guarantee the condition or square footage of any improvements would constitute or the function of machinery, wells, septic systems or water control devices. This offering is subject to errors and omissions as well as changes including price or withdrawal without notice.